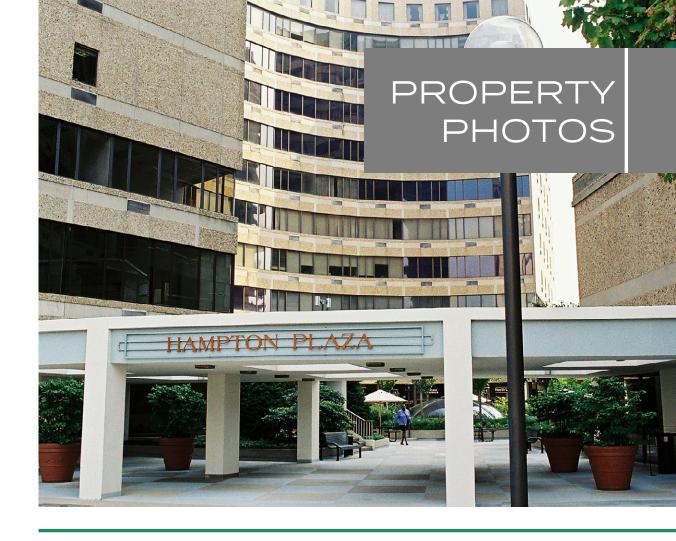

300 E. Joppa Road I Towson, MD I 21204

## PROPERTY HIGHLIGHTS

- Located in the heart of Towson with easy access to I-695 Beltway, I-83 & I-95
- A Towson landmark
- 11 stories
- Spectacular views
- ±325,000 SF
- Covered parking
- 200 residential apartments
- Private walk-bridge to Towson Town Ctr.
- Full service lease terms