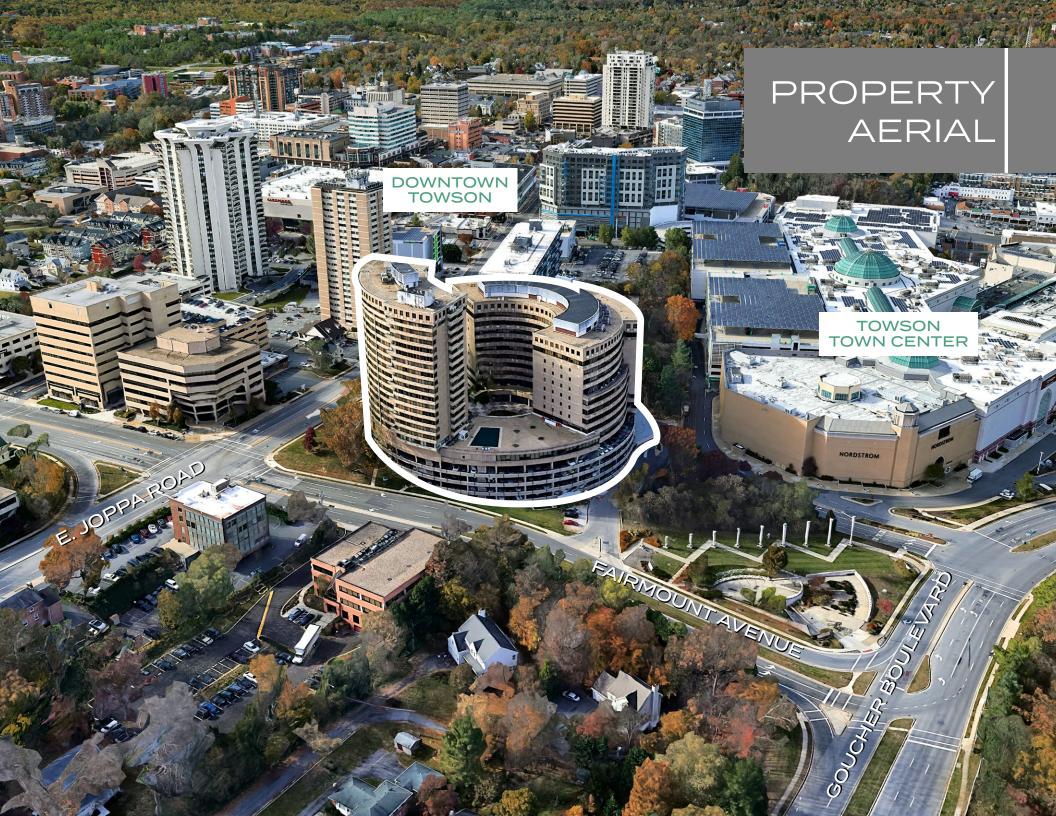

300 E. Joppa Road I Towson, MD I 21204

## PROPERTY HIGHLIGHTS

- Located in the heart of Towson with easy access to I-695 Beltway, I-83 & I-95
- A Towson landmark
- 11 stories
- Spectacular views
- ±325,000 SF
- Covered parking
- 200 residential apartments
- Private walk-bridge to Towson Town Ctr.
- Full service lease terms