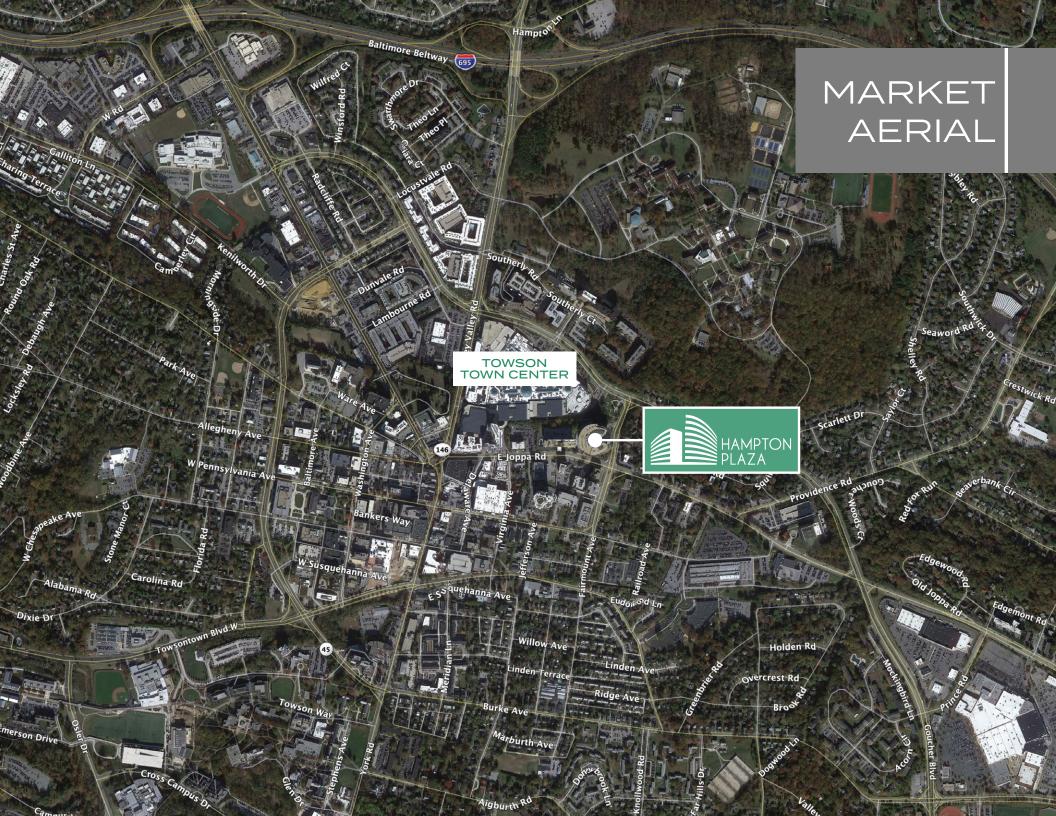

300 E. Joppa Road I Towson, MD I 21204

## PROPERTY HIGHLIGHTS

- Located in the heart of Towson with easy access to I-695 Beltway, I-83 & I-95
- A Towson landmark
- 11 stories
- Spectacular views
- ±325,000 SF
- Covered parking
- 200 residential apartments
- Private walk-bridge to Towson Town Ctr.
- Full service lease terms