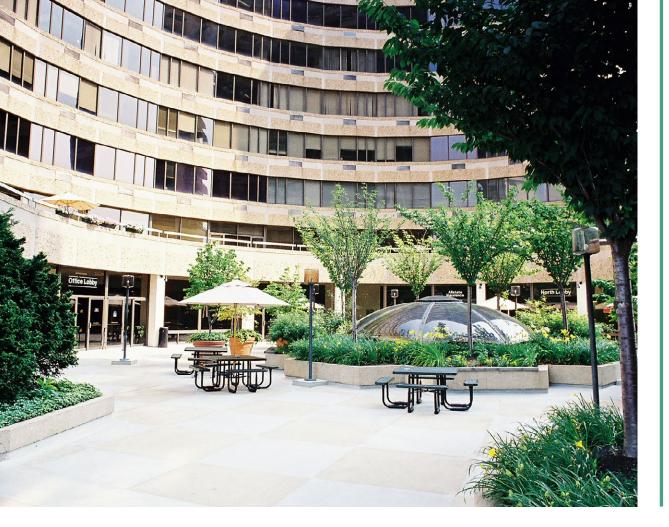

- Building amenities include:
  - » On-site management
  - » Beautifully landscaped courtyard with outdoor tables
  - » Restaurant and catering
  - » High speed Internet
  - » Security (24 hrs per day/7 days per week)
  - » 24 hour attended front desk
  - » Auto repair and detailing on site