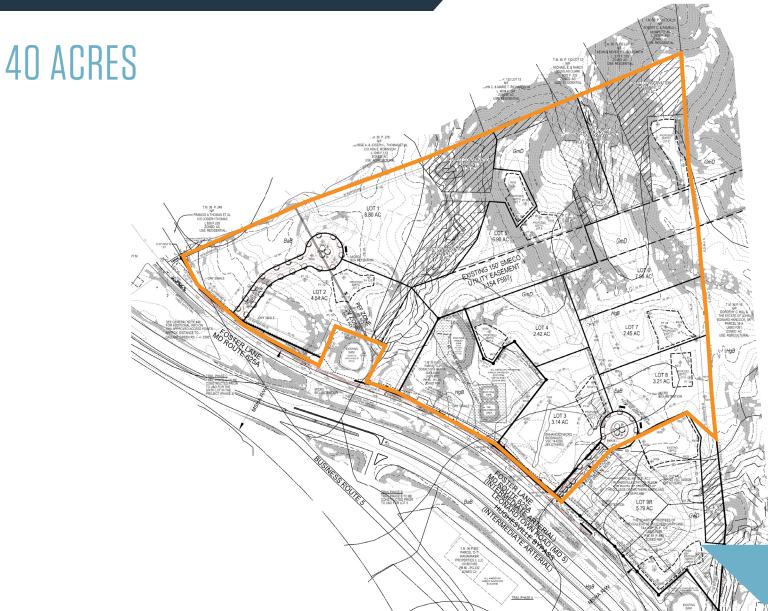

#### Aaron Caroll acaroll@klnb.com 443-574-1430

9881 Broken Land Pkwy, Suite 300 Columbia, MD 21046 **klnb.com** 

Hughesville, MD Charles County

SITE PLAN

Christopher B. Kubler, CCIM ckubler@klnb.com 443-574-1415 Aaron Caroll acaroll@klnb.com 443-574-1430 9881 Broken Land Pkwy, Suite 300 Columbia, MD 21046 **kInb.com** 

Hughesville, MD Charles County

SITE PLAN

Christopher B. Kubler, CCIM ckubler@klnb.com 443-574-1415 Aaron Caroll acaroll@klnb.com 443-574-1430 9881 Broken Land Pkwy, Suite 300 Columbia, MD 21046 **klnb.com** 