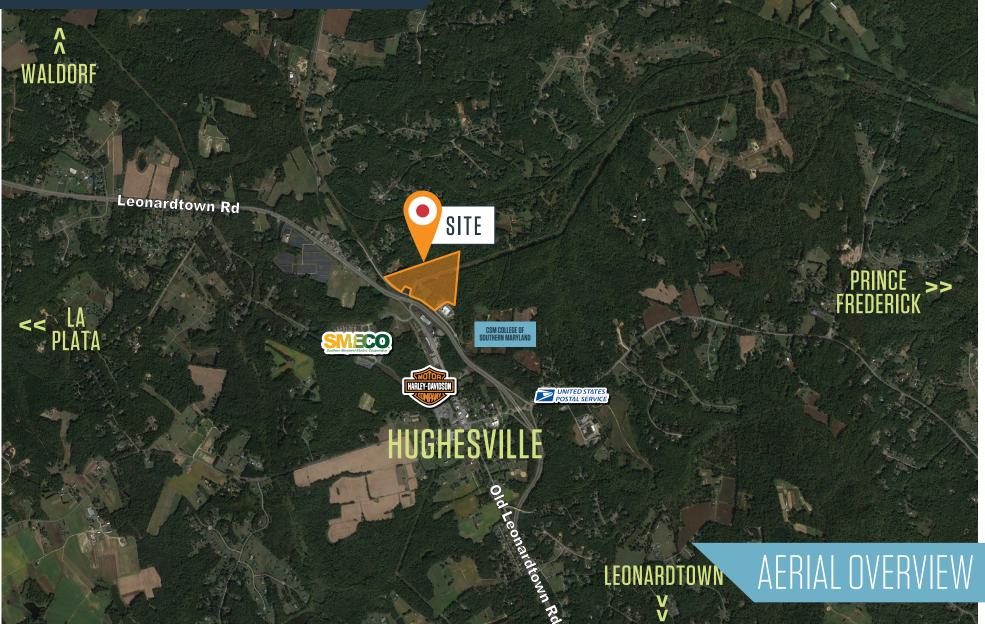

Hughesville, MD Charles County

Christopher B. Kubler, CCIM ckubler@klnb.com 443-574-1415 Aaron Caroll acaroll@klnb.com 443-574-1430 9881 Broken Land Pkwy, Suite 300 Columbia, MD 21046 **kInb.com** 

Hughesville, MD Charles County

Christopher B. Kubler, CCIM ckubler@klnb.com 443-574-1415 Aaron Caroll acaroll@klnb.com 443-574-1430 9881 Broken Land Pkwy, Suite 300 Columbia, MD 21046 **klnb.com** 

Hughesville, MD Charles County