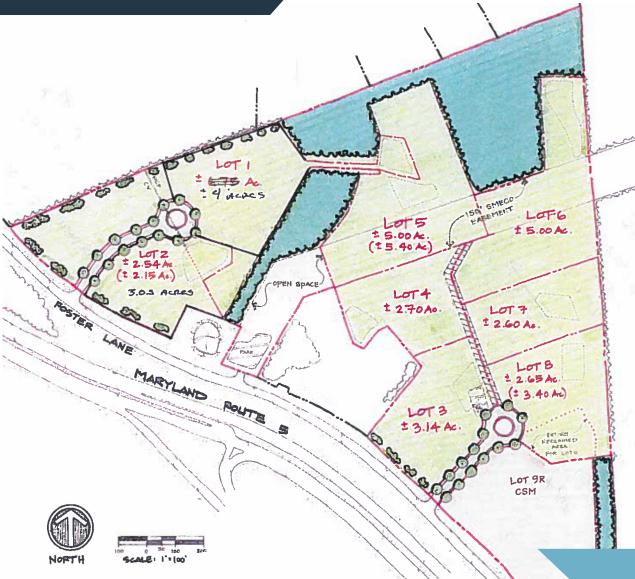

#### Aaron Caroll acaroll@klnb.com 443-574-1430

9881 Broken Land Pkwy, Suite 300 Columbia, MD 21046 **klnb.com** 

Hughesville, MD Charles County

SITE PLAN

Christopher B. Kubler, CCIM ckubler@klnb.com 443-574-1415 Aaron Caroll acaroll@klnb.com 443-574-1430 9881 Broken Land Pkwy, Suite 300 Columbia, MD 21046 **kInb.com** 

Hughesville, MD Charles County

SITE PLAN

Christopher B. Kubler, CCIM ckubler@klnb.com 443-574-1415 Aaron Caroll acaroll@klnb.com 443-574-1430 9881 Broken Land Pkwy, Suite 300 Columbia, MD 21046 **klnb.com** 