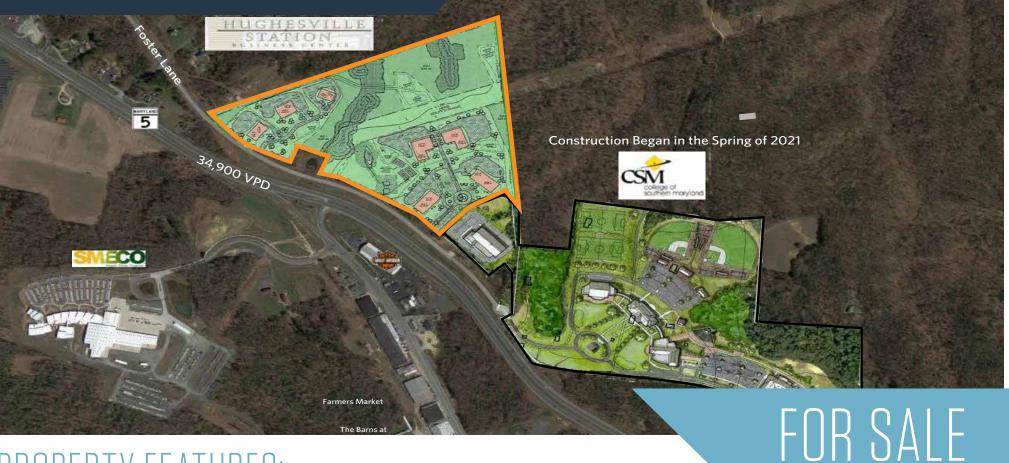

### PROPERTY FEATURES:

- For Sale
- Office/Flex/Warehouse
- 40 acres
- Liberal PEP Zoning
- Direct Highway Route 5 exposure

- Fast growing technology area
- Expanding employment base area
- Geographically Central to Indian Head, Dahlgren and Patuxent Naval Air Station
- Located on major artery with easy access to Washington DC, Maryland and Virginia locations
- Close to Quality Educational, Health and Recreational Amenities
- Designated Priority Funding Area by Maryland, Eligible for Economic Incentives