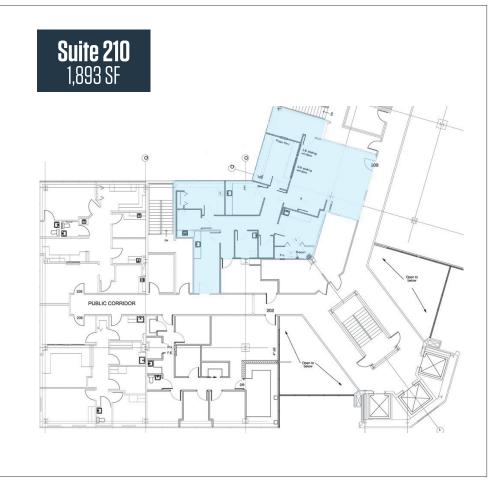

#### **AVAILABLE SUITES**

| Suite 206:   | 1,293 SF |
|--------------|----------|
| ➢ Suite 210: | 1,893 SF |
| ▶ Suite 308: | 1,196 SF |
| ➤ Suite 401: | 5,417 SF |
| ▶ Suite 503: | 3,532 SF |
| ▶ Suite 506: | 1,283 SF |
| ▶ Suite 608: | 1,400 SF |
| Suite 609:   | 830 SF   |

## FLOOR PLANS MEDICAL OFFICES FOR LEASE 1600 CRAIN HIGHWAY S, GLEN BURNIE, MD 21061, ANNE ARUNDEL COUNTY