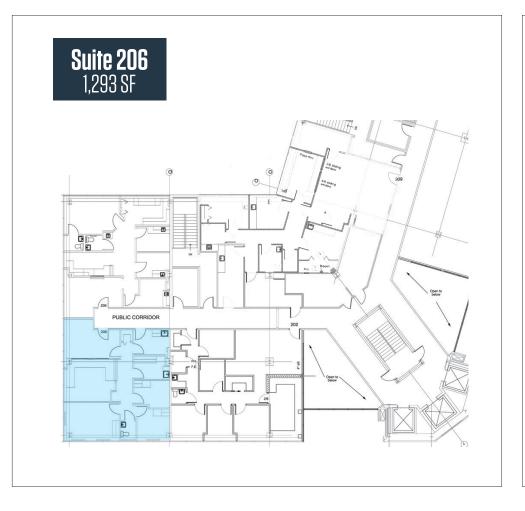

#### **AVAILABLE SUITES**

| Suite 206:   | 1,293 SF |
|--------------|----------|
| ➢ Suite 210: | 1,893 SF |
| ▶ Suite 308: | 1,196 SF |
| ➤ Suite 401: | 5,417 SF |
| ▶ Suite 503: | 3,532 SF |
| ▶ Suite 506: | 1,283 SF |
| ▶ Suite 608: | 1,400 SF |
| Suite 609:   | 830 SF   |

## FLOOR PLANS MEDICAL OFFICES FOR LEASE 1600 CRAIN HIGHWAY S, GLEN BURNIE, MD 21061, ANNE ARUNDEL COUNTY