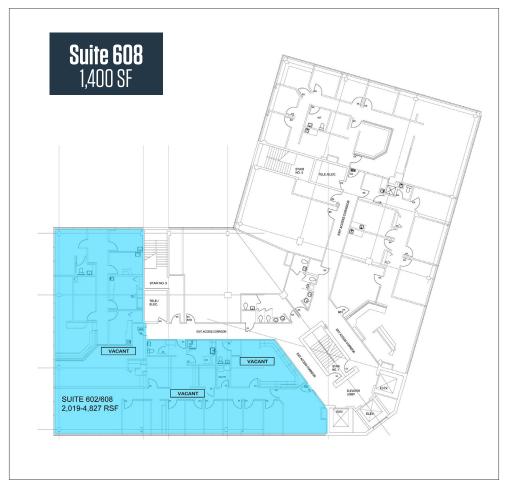

#### **AVAILABLE SUITES**

| Suite 206:   | 1,293 SF |
|--------------|----------|
| ➢ Suite 210: | 1,893 SF |
| ▶ Suite 308: | 1,196 SF |
| ➤ Suite 401: | 5,417 SF |
| ▶ Suite 503: | 3,532 SF |
| ▶ Suite 506: | 1,283 SF |
| ▶ Suite 608: | 1,400 SF |
| Suite 609:   | 830 SF   |

## FLOOR PLANS MEDICAL OFFICES FOR LEASE 1600 CRAIN HIGHWAY S, GLEN BURNIE, MD 21061, ANNE ARUNDEL COUNTY

### FLOOR PLANS MEDICAL OFFICES FOR LEASE 1600 CRAIN HIGHWAY S, GLEN BURNIE, MD 21061, ANNE ARUNDEL COUNTY