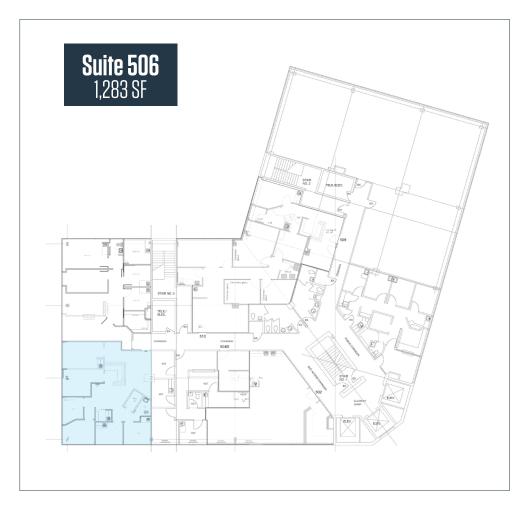

#### **AVAILABLE SUITES**

| Suite 206:   | 1,293 SF |
|--------------|----------|
| ➢ Suite 210: | 1,893 SF |
| ▶ Suite 308: | 1,196 SF |
| ➤ Suite 401: | 5,417 SF |
| ▶ Suite 503: | 3,532 SF |
| ▶ Suite 506: | 1,283 SF |
| ▶ Suite 608: | 1,400 SF |
| Suite 609:   | 830 SF   |

## FLOOR PLANS MEDICAL OFFICES FOR LEASE 1600 CRAIN HIGHWAY S, GLEN BURNIE, MD 21061, ANNE ARUNDEL COUNTY

### FLOOR PLANS MEDICAL OFFICES FOR LEASE 1600 CRAIN HIGHWAY S, GLEN BURNIE, MD 21061, ANNE ARUNDEL COUNTY