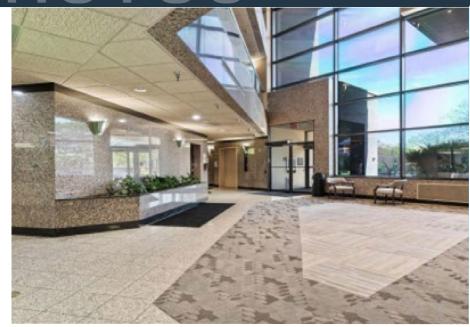

# MEDICAL OFFICES FOR LEASE

1600 CRAIN HIGHWAY S, GLEN BURNIE, MD 21061, ANNE ARUNDEL COUNTY

### HIGHLIGHTS

- Many medical specialties along with Radiology and Labcorp in building
- Brand new cooling tower installed in August 2018
- Excellent Crain Highway frontage (18,520 ADT)
- Visibility from Route 100
- On-site property manager

#### AMENITIES

MRI, Lab, First Floor Pharmacy, and well as other amenities are located in the building. Crain Highway offers server restaurants, retailers and dry cleaning services nearby.