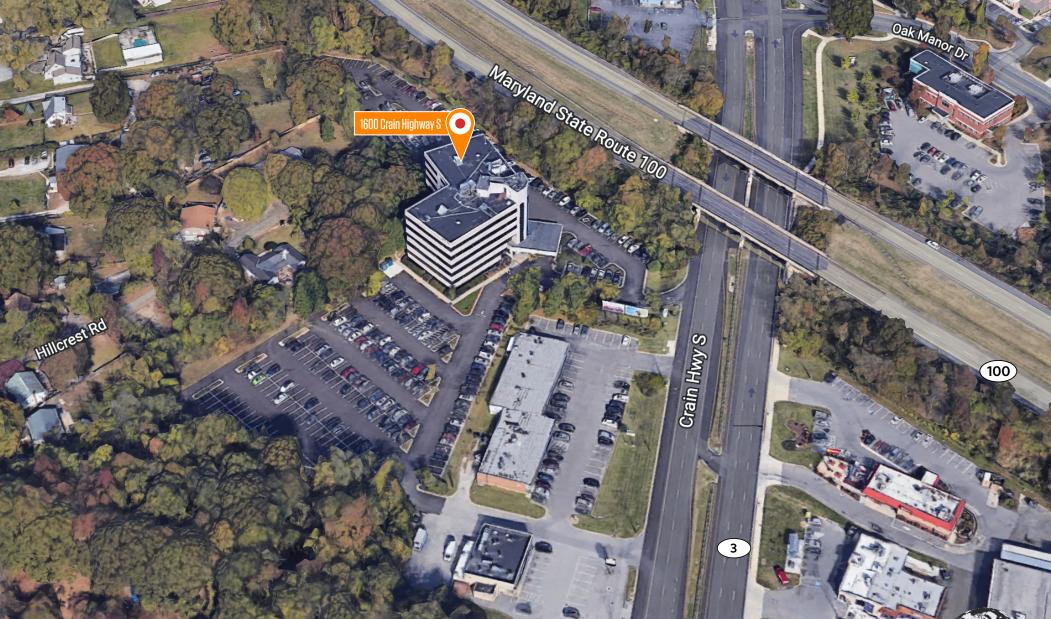

### AERIAL VIEW MEDICAL OFFICES FOR LEASE 1600 CRAIN HIGHWAY S, GLEN BURNIE, MD 21061, ANNE ARUNDEL COUNTY