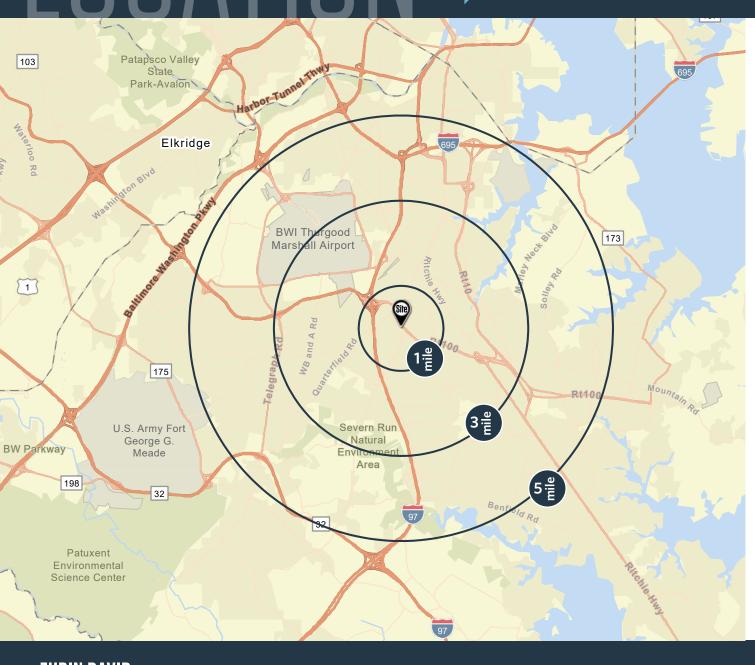

#### DEMOGRAPHICS | 2022:

| 1-MILE                                            | 3-MILE | 5-MILE  |
|---------------------------------------------------|--------|---------|
| Population<br>20,789                              | 89,731 | 197,521 |
| <b>Avg HH Size</b><br>2.50                        | 2.63   | 2.69    |
| Households<br>8,271                               | 33,878 | 73,148  |
| Average HH Income   \$108,623 \$130,924 \$149,343 |        |         |

#### TRAFFIC COUNTS | 2022:

| Crain Highway S | 19,092 ADT |
|-----------------|------------|
| Old Stage Court | 6,400 ADT  |
| Route 100       | 82,265 ADT |