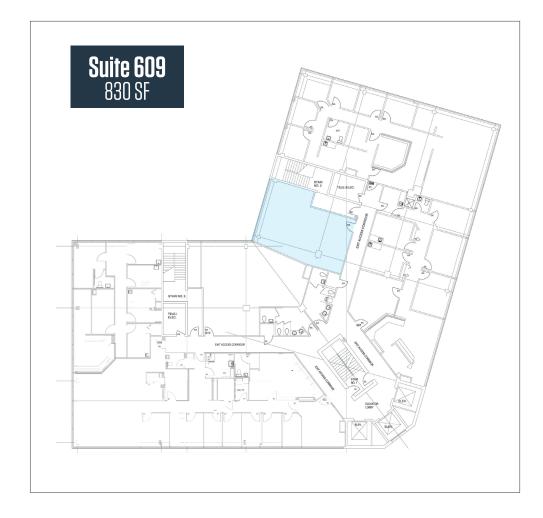

#### **AVAILABLE SUITES**

| Suite 206:   | 1,293 SF |
|--------------|----------|
| ➢ Suite 210: | 1,893 SF |
| ▶ Suite 308: | 1,196 SF |
| ➤ Suite 401: | 5,417 SF |
| ▶ Suite 503: | 3,532 SF |
| ▶ Suite 506: | 1,283 SF |
| ▶ Suite 608: | 1,400 SF |
| Suite 609:   | 830 SF   |

## FLOOR PLANS MEDICAL OFFICES FOR LEASE 1600 CRAIN HIGHWAY S, GLEN BURNIE, MD 21061, ANNE ARUNDEL COUNTY

### FLOOR PLANS MEDICAL OFFICES FOR LEASE 1600 CRAIN HIGHWAY S, GLEN BURNIE, MD 21061, ANNE ARUNDEL COUNTY