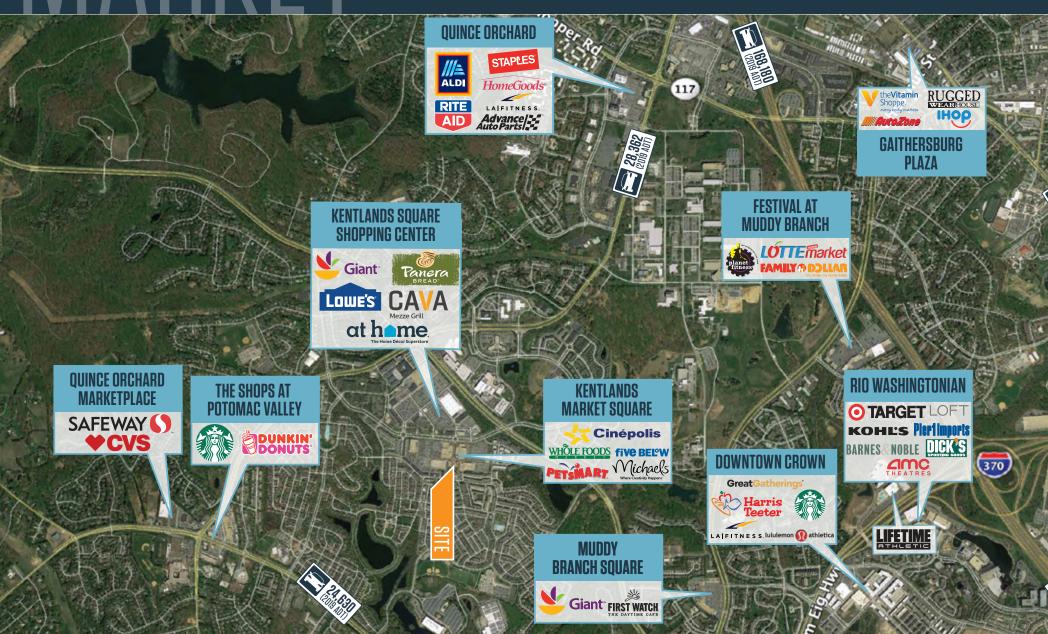

## klnb

### MARKET SQUARE CENTER

506 MAIN ST, GAITHERSBURG, MD 20878, MONTGOMERY COUNTY



### **AVAILABILITY**

• 2nd Floor: 2,000 SF

### **PROPERTY FACTS**

Year Built: 2004

Building Height: 3 Stories

• Building Size: 27,800 SF

Building Class: B

Parking: 32 Surface

### **KENNETH FELLOWS**

# MARKET

### MARKET SQUARE CENTER

506 MAIN ST, GAITHERSBURG, MD 20878, MONTGOMERY COUNTY



**KENNETH FELLOWS** 

kfellows@klnb.com | 301-222-0210

**ROBERT PUGH** 

rpugh@klnb.com | 301-222-0211

**KEIRY MARTINEZ** 

kmartinez@klnb.com | 703-334-5629



## FINAL DIANT MARKET SQUARE CENTER 506 MAIN ST, GAITHERSBURG, MD 20878, MONTGOMERY COUNTY

1ST FLOOR







# MARKET SQUARE CENTER 506 MAIN ST, GAITHERSBURG, MD 20878, MONTGOMERY COUNTY

2ND FLOOR: 2,000 SF





### SILL ALZIA MARKET SQUARE CENTER

506 MAIN ST, GAITHERSBURG, MD 20878, MONTGOMERY COUNTY



**KENNETH FELLOWS** 

kfellows@klnb.com | 301-222-0210

**ROBERT PUGH** 

rpugh@klnb.com | 301-222-0211

**KEIRY MARTINEZ** 

kmartinez@klnb.com | 703-334-5629





### FOR MORE INFORMATION, PLEASE CONTACT:

#### **KENNETH FELLOWS**

kfellows@klnb.com 301-222-0210

#### **ROBERT PUGH**

rpugh@klnb.com 301-222-0211

#### **KEI