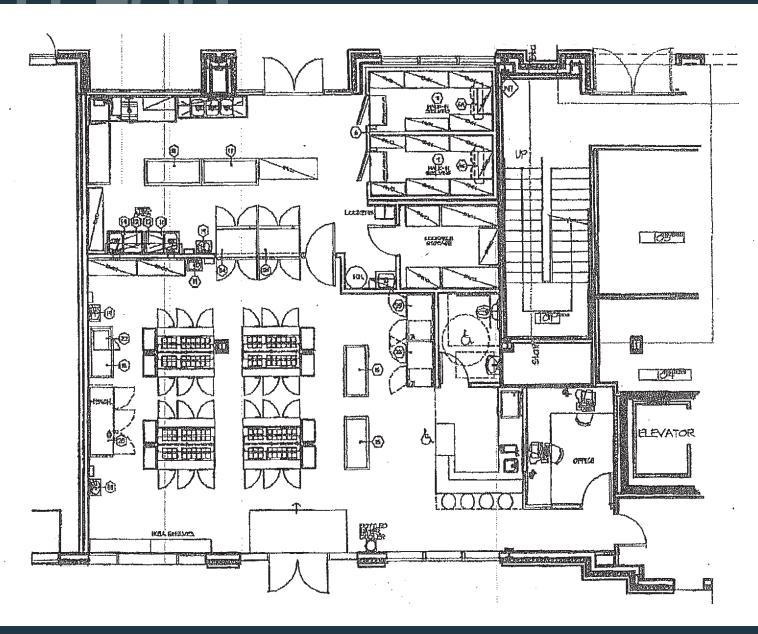

## FINAL DIANT MARKET SQUARE CENTER 506 MAIN ST, GAITHERSBURG, MD 20878, MONTGOMERY COUNTY

1ST FLOOR