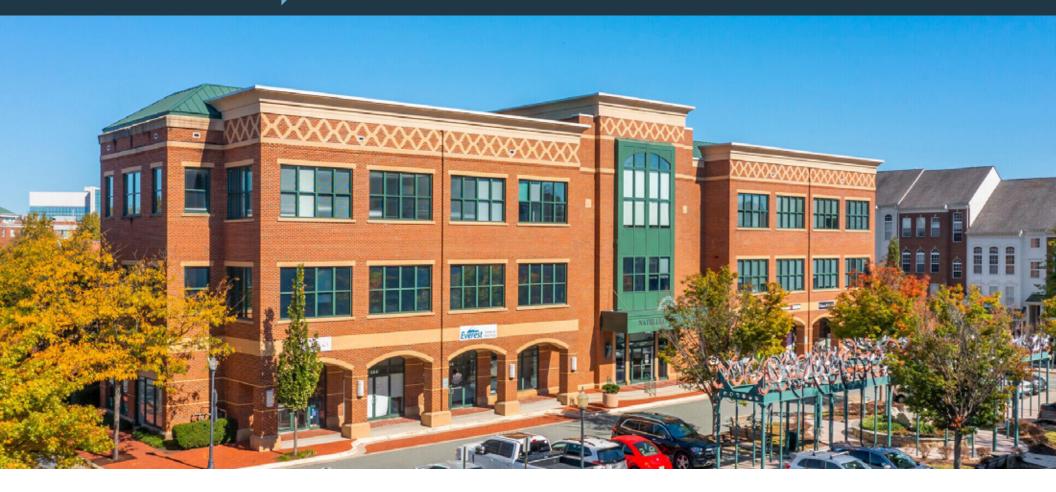

### MARKET SQUARE CENTER

506 MAIN ST, GAITHERSBURG, MD 20878, MONTGOMERY COUNTY

### **PROPERTY FACTS**

Year Built: 2004

Building Height: 3 Stories

• Building Size: 27,800 SF

Building Class: B

Parking: 32 Surface