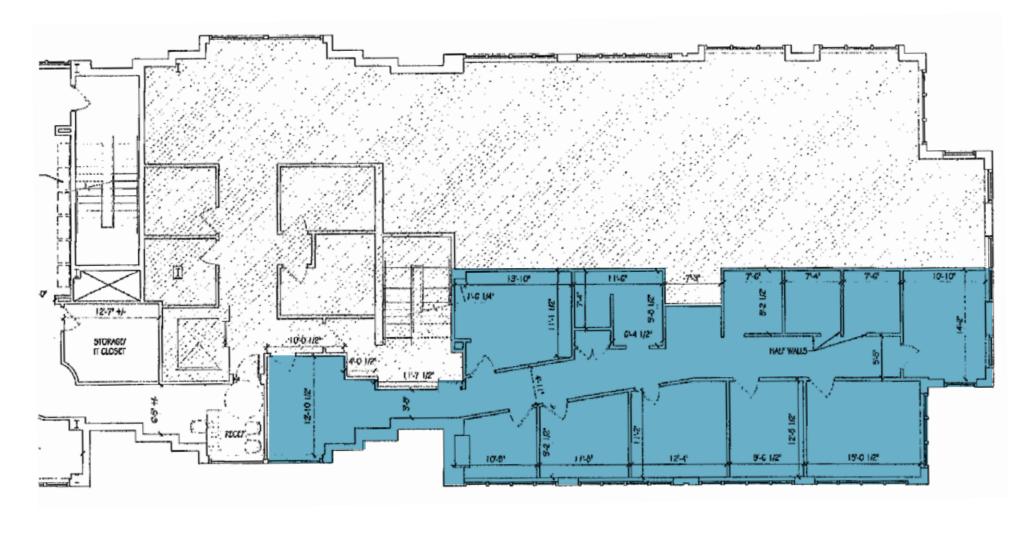

# MARKET SQUARE CENTER 506 MAIN ST, GAITHERSBURG, MD 20878, MONTGOMERY COUNTY

2ND FLOOR: 2,000 SF

### **AVAILABILITY**

• 2nd Floor: 2,000 SF