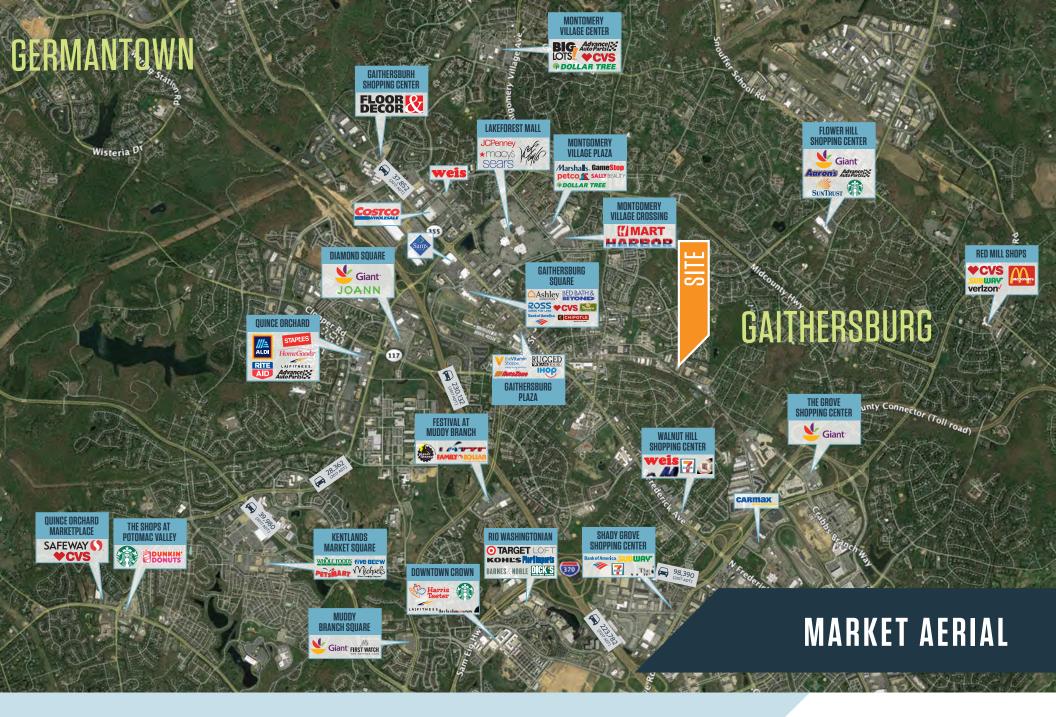

## **GIRARD BUSINESS CENTER**

200 Girard Street, Gaithersburg, MD 20877





## **GIRARD BUSINESS CENTER**

KENNETH FELLOWS kfellows@klnb.com 301-222-0210 ROBERT PUGH rpugh@klnb.com 301-222-0211

KEIRY MARTINEZ kmartinez@klnb.com 703-334-5629



# **SUITE 207** 2,992 SF



# **SUITE 210/212 6,000 SF**



## **GIRARD BUSINESS CENTER**



ROBERT PUGH rpugh@klnb.com 301-222-0211 KEIRY MARTINEZ kmartinez@klnb.com 703-334-5629





## **GIRARD BUSINESS CENTER**

200-220 Girard Street, Gaithersburg, MD 20877

## CONTACT

**KENNETH FELLOWS** kfellows@klnb.com 301-222-0210

**ROBERT PUGH** rpugh@klnb.com 301-222-0211

KFIRY MARTINE7 kmartinez@klnb.com 703-334-5629

2273 Research Blvd, Suite 150 Rockville, MD 20850

klnb.com

**VISIT PROPERTY WEBSITE** 







While we have no reason to doubt the accuracy of any of the information supplied, we cannot, and do not, guarante