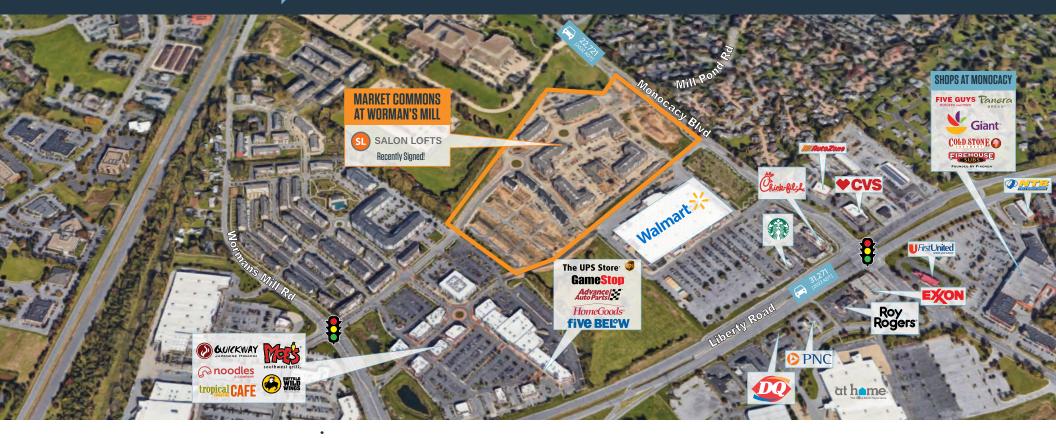

## MARKET COMMONS AT WORMAN'S MILL

#### **NEARBY RETAILERS**

### RETAIL / PAD SITES FOR LEASE

- New multi-use development under construction (344 apartment units and 105 townhomes).
- Three pad sites available: 0.72 acres, 0.91 acres and 1.27 acres.
- Up to 7,351 SF of brand-new retail for lease.
- Access off Monocacy Boulevard, Mill Pond Road (new expansion will connect from Wegmans Center to Worman's Mill Village Square) and Wormans Mill Road.

MONOCACY BLVD & MILL POND ROAD, FREDERICK, MD, 21701, FREDERICK COUNTY

#### PROPERTY HIGHLIGHTS:

- Pad sites for lease: 0.72 aces, 0.91 acres and 1.27 acres.
- Up to 7,351 SF of retail for lease.