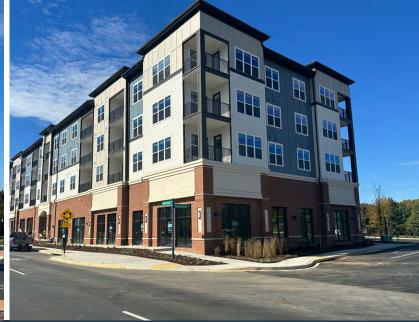

## MARKET COMMONS AT WORMAN'S MILL

### RETAIL / PAD SITES FOR LEASE

- New multi-use development under construction (344 apartment units and 105 townhomes).
- Three pad sites available: 0.72 acres, 0.91 acres and 1.27 acres.
- Up to 7,351 SF of brand-new retail for lease.
- Access off Monocacy Boulevard, Mill Pond Road (new expansion will connect from Wegmans Center to Worman's Mill Village Square) and Wormans Mill Road.

#### PROPERTY HIGHLIGHTS:

- Pad sites for lease: 0.72 aces, 0.91 acres and 1.27 acres.
- Up to 7,351 SF of retail for lease.