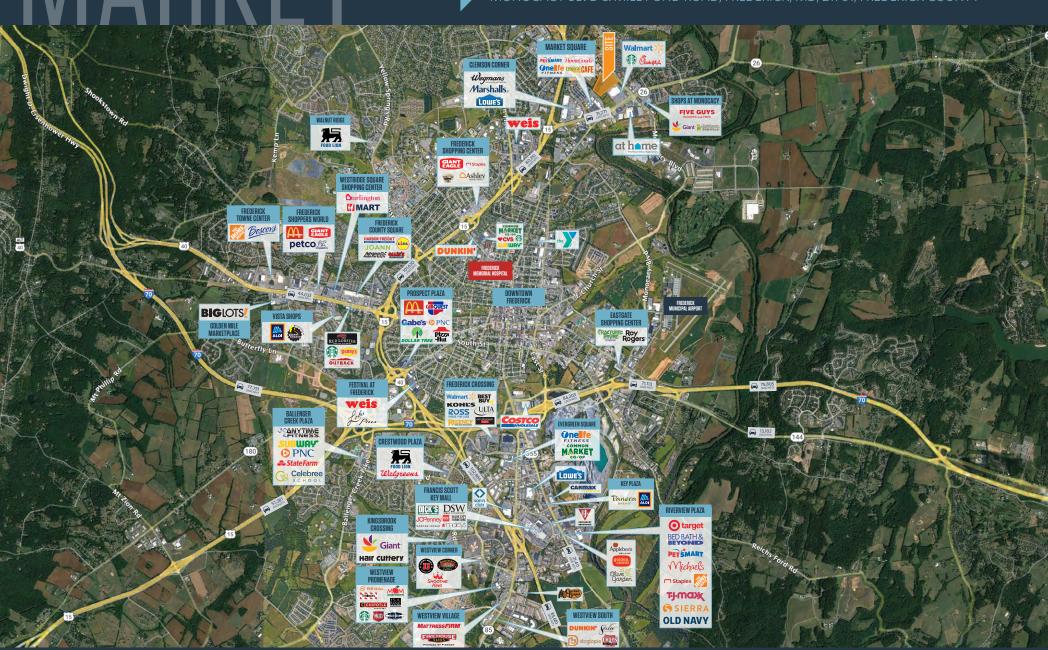

to 7,351 SF of brand-new retail for lease.
- Access off Monocacy Boulevard, Mill Pond Road (new expansion will connect from Wegmans Center to Worman's Mill Village Square) and Wormans Mill Road.

MONOCACY BLVD & MILL POND ROAD, FREDERICK, MD, 21701, FREDERICK COUNTY



#### PROPERTY HIGHLIGHTS:

- Pad sites for lease: 0.72 aces, 0.91 acres and 1.27 acres.
- Up to 7,351 SF of retail for lease.

#### DEMOGRAPHICS | 2023:

1-MILE 3-MILE 5-MILE

Population

9,438 50,613 121,041

Daytime Population

13,250 68,631 132,780

Households

3,990 20,110 46,221

Average HH Income

\$144,176 \$133,910 \$124,439

#### CLICK TO DOWNLOAD DEMOGRAPHIC REPORT

#### TRAFFIC COUNTS | 2022:

Monocacy Blvd 22,721 ADT Liberty Rd 31,271 ADT



MONOCACY BLVD & MILL POND ROAD, FREDERICK, MD, 21701, FREDERICK COUNTY



**JOHN MEYER** 

junin weten iwi jmeyer@klnb.com | 443-632-2052 mg

MICHAEL GINSBURG

mginsburg@klnb.com | 443-632-2041



MONOCACY BLVD & MILL POND ROAD, FREDERICK, MD, 21701, FREDERICK COUNTY



**JOHN MEYER** 

MICHAEL GINSBURG

mginsburg@klnb.com | 443-632-2041





**JOHN MEYER** 

MICHAEL GINSBURG

mginsburg@klnb.com | 443-632-2041



# SITE PLAN

### MARKET COMMONS AT WORMAN'S MILL

MONOCACY BLVD & MILL POND ROAD, FREDERICK, MD, 21701, FREDERICK COUNTY





# RENDERINGS

### MARKET COMMONS AT WORMAN'S MILL

MONOCACY BLVD & MILL POND ROAD, FREDERICK, MD, 21701, FREDERICK COUNTY

**BUILDING 1B** 





# BLDG - 1B

### MARKET COMMONS AT WORMAN'S MILL

MONOCACY BLVD & MILL POND ROAD, FREDERICK, MD, 21701, FREDERICK COUNTY



← MILL POND ROAD →



| RENTABLE SQUARE FEET        |