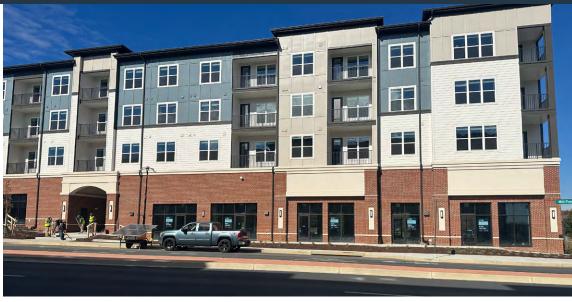

# BLDG - 1B

### MARKET COMMONS AT WORMAN'S MILL

MONOCACY BLVD & MILL POND ROAD, FREDERICK, MD, 21701, FREDERICK COUNTY

← MILL POND ROAD →

| RENTABLE SQUARE FEET        |          |
|-----------------------------|----------|
| A                           | 1,561 SF |
| В                           | 1,278 SF |
| C                           | 1,257 SF |
| D                           | 1,412 SF |
| E                           | 1,338 SF |
| F                           | 1,857 SF |
| G                           | 1,373 SF |
| Н                           | 1,284 SF |
|                             | 1,277 SF |
| J                           | 1,560 SF |
| TOTAL RENTABLE AREA: 14,197 |          |