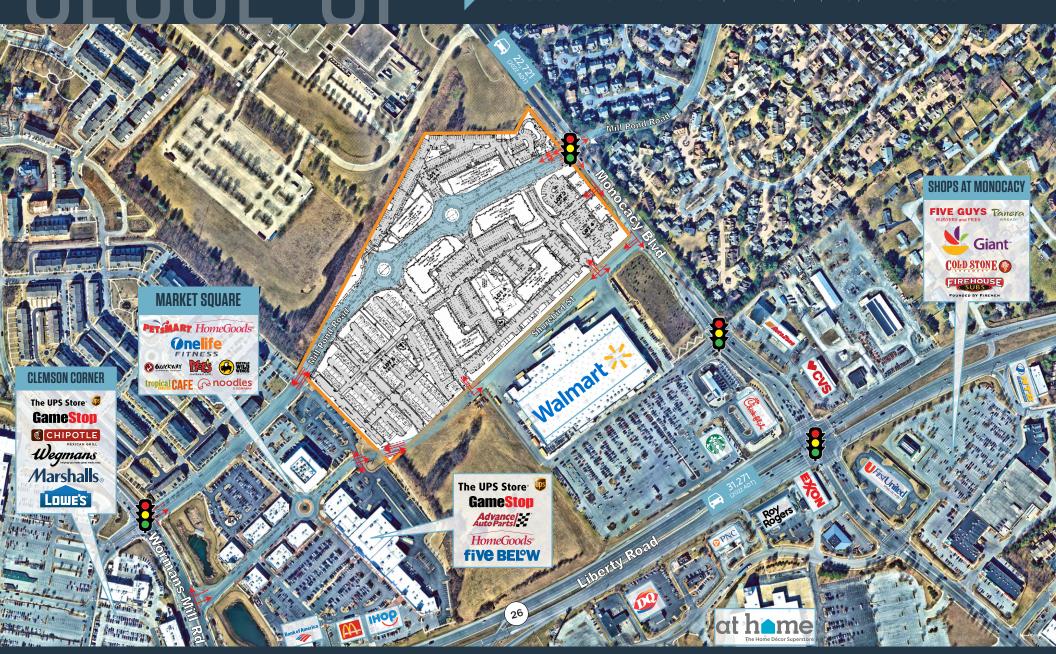

#### **NEARBY RETAILERS**

### RETAIL / PAD SITES FOR LEASE

- New multi-use development under construction (344 apartment units and 105 townhomes).
- Three pad sites available: 0.72 acres, 0.91 acres and 1.27 acres.
- Up to 7,351 SF of brand-new retail for lease.
- Access off Monocacy Boulevard, Mill Pond Road (new expansion will connect from Wegmans Center to Worman's Mill Village Square) and Wormans Mill Road.

MONOCACY BLVD & MILL POND ROAD, FREDERICK, MD, 21701, FREDERICK COUNTY

#### PROPERTY HIGHLIGHTS:

- Pad sites for lease: 0.72 aces, 0.91 acres and 1.27 acres.
- Up to 7,351 SF of retail for lease.

#### TRAFFIC COUNTS | 2022:

Monocacy Blvd 22,721 ADT Liberty Rd 31,271 ADT

MONOCACY BLVD & MILL POND ROAD, FREDERICK, MD, 21701, FREDERICK COUNTY

**JOHN MEYER** 

junin weten iwi jmeyer@klnb.com | 443-632-2052 mg