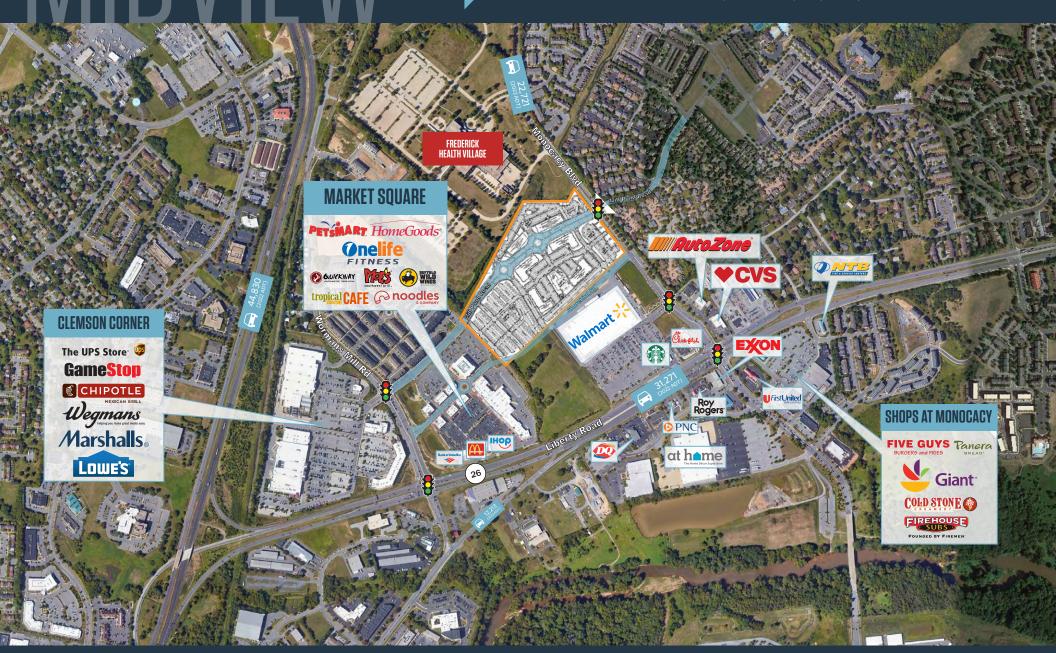

#### **NEARBY RETAILERS**

#### TRAFFIC COUNTS | 2022:

Monocacy Blvd 22,721 ADT Liberty Rd 31,271 ADT

MONOCACY BLVD & MILL POND ROAD, FREDERICK, MD, 21701, FREDERICK COUNTY

**JOHN MEYER** 

junin weten iwi jmeyer@klnb.com | 443-632-2052 mg