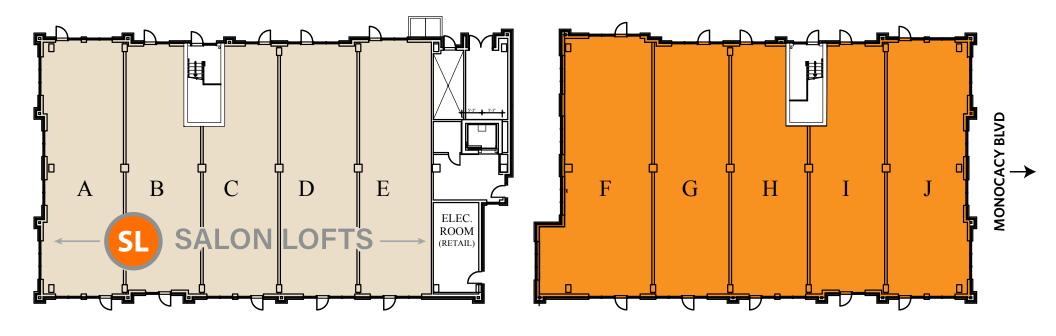

# BLDG - 1B

### MARKET COMMONS AT WORMAN'S MILL

MONOCACY BLVD & MILL POND ROAD, FREDERICK, MD, 21701, FREDERICK COUNTY

← MILL POND ROAD →

| RENTABLE SQUARE FEET        |          |
|-----------------------------|----------|
| A                           | 1,561 SF |
| В                           | 1,278 SF |
| C                           | 1,257 SF |
| D                           | 1,412 SF |
| E                           | 1,338 SF |
| F                           | 1,857 SF |
| G                           | 1,373 SF |
| Н                           | 1,284 SF |
|                             | 1,277 SF |
| J                           | 1,560 SF |
| TOTAL RENTABLE AREA: 14,197 |          |