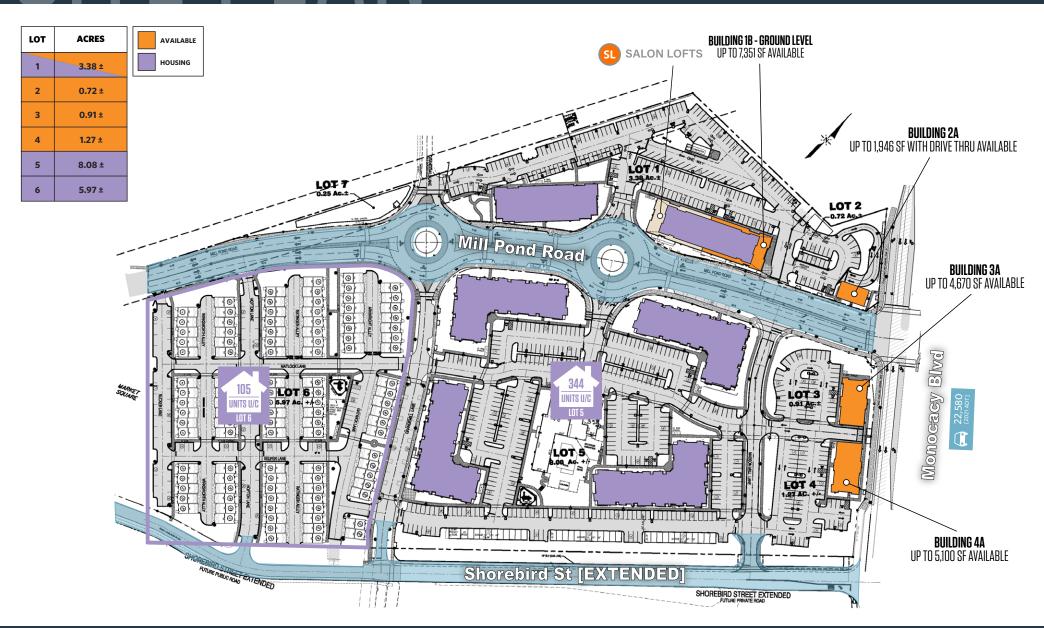

# SITE PLAN

### MARKET COMMONS AT WORMAN'S MILL

MONOCACY BLVD & MILL POND ROAD, FREDERICK, MD, 21701, FREDERICK COUNTY

### RETAIL / PAD SITES FOR LEASE

- New multi-use development under construction (344 apartment units and 105 townhomes).
- Three pad sites available: 0.72 acres, 0.91 acres and 1.27 acres.
- Up to 7,351 SF of brand-new retail for lease.
- Access off Monocacy Boulevard, Mill Pond Road (new expansion will connect from Wegmans Center to Worman's Mill Village Square) and Wormans Mill Road.

#### PROPERTY HIGHLIGHTS:

- Pad sites for lease: 0.72 aces, 0.91 acres and 1.27 acres.
- Up to 7,351 SF of retail for lease.