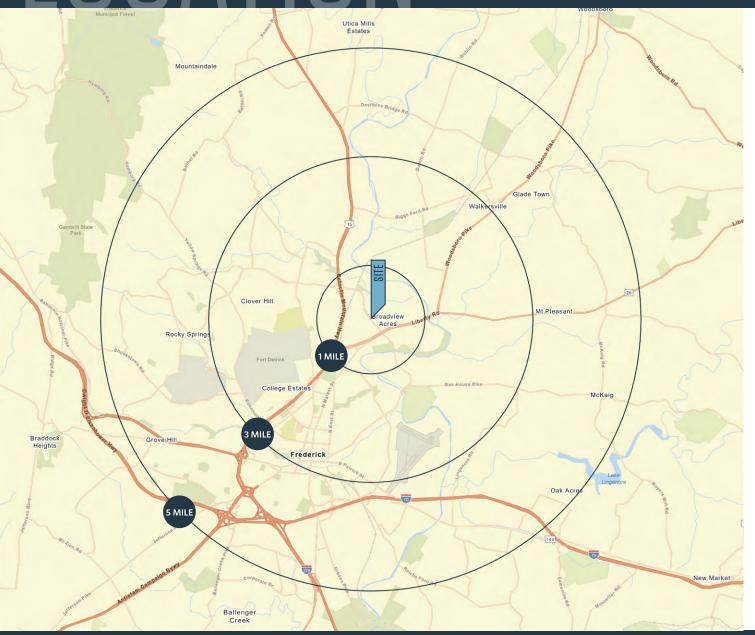

#### DEMOGRAPHICS | 2023:

1-MILE 3-MILE 5-MILE

Population

9,438 50,613 121,041

Daytime Population

13,250 68,631 132,780

Households

3,990 20,110 46,221

Average HH Income

\$144,176 \$133,910 \$124,439

#### TRAFFIC COUNTS | 2022:

Monocacy Blvd 22,721 ADT Liberty Rd 31,271 ADT

MONOCACY BLVD & MILL POND ROAD, FREDERICK, MD, 21701, FREDERICK COUNTY

**JOHN MEYER** 

junin weten iwi jmeyer@klnb.com | 443-632-2052 mg