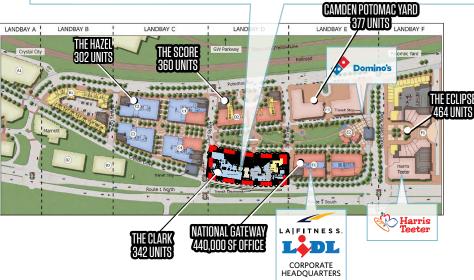

## RETAIL FOR LEASE

- The Clark is a mixed-use building with 342 apartments and 5.000 SF of retail.
- Just minutes away and sandwiched between Amazon's HQ2, Virginia Tech's Innovation Campus, and Reagan National Airport.
- 1,845 residential units, 440,000 SF of office space and Crystal City Potomac Yard Transitway stop within walking distance.
- Located in the middle of National Landing, a mixed use development of 5,000 housing units, 3 million SF of office, retail and hotels.

- Easy and abundant indoor parking.
- 188 parking spaces for retail and meeting house.
- Next door to Lidl headquarters.