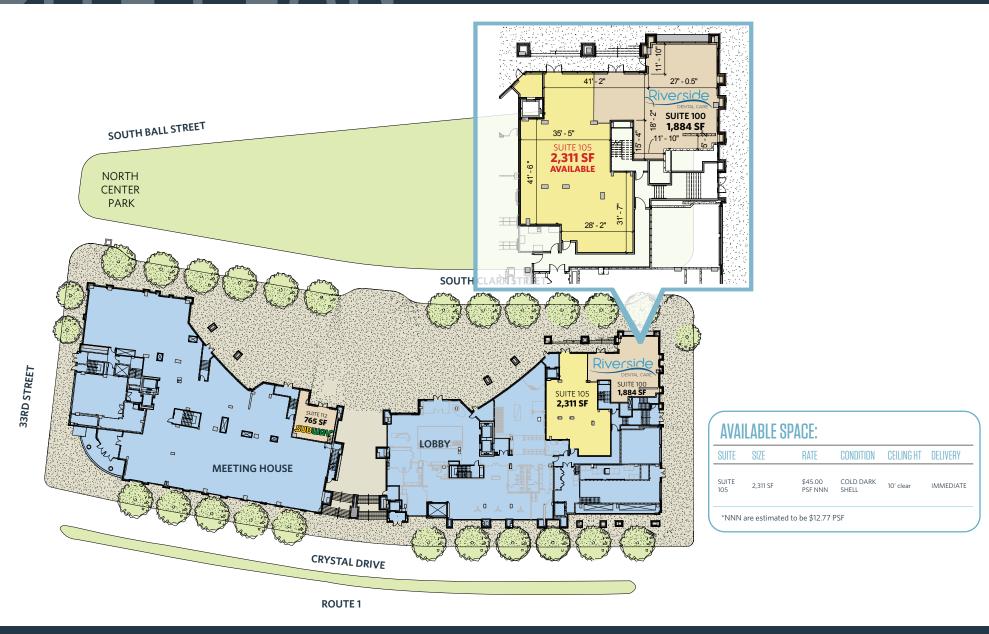

### **AVAILABLE SPACE:**

| SUITE        | SIZE     | RATE                  | CONDITION          | CEILING HT | DELIVERY  |
|--------------|----------|-----------------------|--------------------|------------|-----------|
| SUITE<br>105 | 2,311 SF | \$45.00<br>PSF<br>NNN | COLD DARK<br>SHELL | 10' clear  | IMMEDIATE |

\*NNN are estimated to be \$12.77 PSF

# THE CLARK AT NATIONAL LANDING

3400 S CLARK STREET, ARLINGTON, VA 22202, ARLINGTON COUNTY

| AVAILABLE SPACE: |               |                    |                    |            |           |  |  |  |
|------------------|---------------|--------------------|--------------------|------------|-----------|--|--|--|
| SUITE            | SIZE          | RATE               | CONDITION          | CEILING HT | DELIVERY  |  |  |  |
| SUITE<br>105     | 2,311 SF      | \$45.00<br>PSF NNN | COLD DARK<br>SHELL | 10' clear  | IMMEDIATE |  |  |  |
| *NNN             | are estimated | to be \$12.77      | PSF                |            |           |  |  |  |