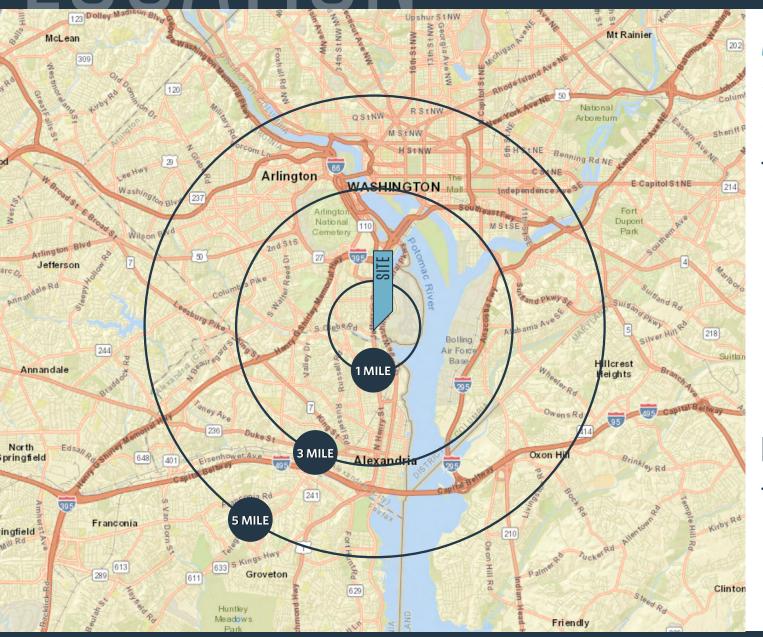

#### DEMOGRAPHICS | 2023

| I-MILE                   | 3-MILE           | b-MILE    |
|--------------------------|------------------|-----------|
| Population<br>26,728     | 204,495          | 787,417   |
| Daytime Popula<br>49,042 | ation<br>317,401 | 1,312,173 |
| Households<br>14,937     | 102,833          | 376,963   |
| Average HH Inc           | come             |           |

### CLICK TO DOWNLOAD DEMOGRAPHIC REPORT

\$162,720

#### TRAFFIC COUNTS | 2022

\$166,678

 Route 1
 36,401ADT

 S Glebe Road
 22,821 ADT

\$164,694