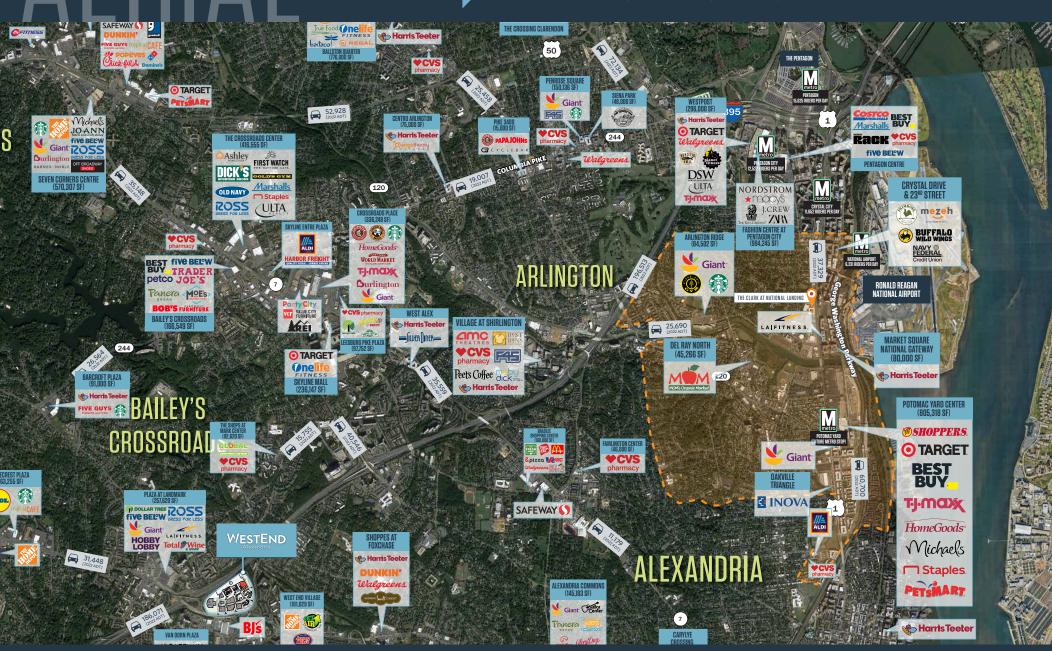

## **NEARBY RETAILERS**

#### THE CLARK AT NATIONAL LANDING 52,928 [2022 ADT] FAS ERS TARGET DICK"S DSW ULTA T-J-MOD **2005** (ULTA J.CREW ZVA BUFFALO WILD WINGS ARLINGTON RIDGE (84,502 SF) Giant **Population** 60,907 THE CLARK AT NATIONAL LANDING LA FITNESS. Median Household Income \$142,242 College 4 years + TARGET CROSSROAL **SHOPPERS O TARGET CVS** 1 BEST **E** INOVA T-J-MOX DOLLAR TREE ROSS SAFEWAY ( **HomeGoods** W/ESTEND Michaels ☐ Staples