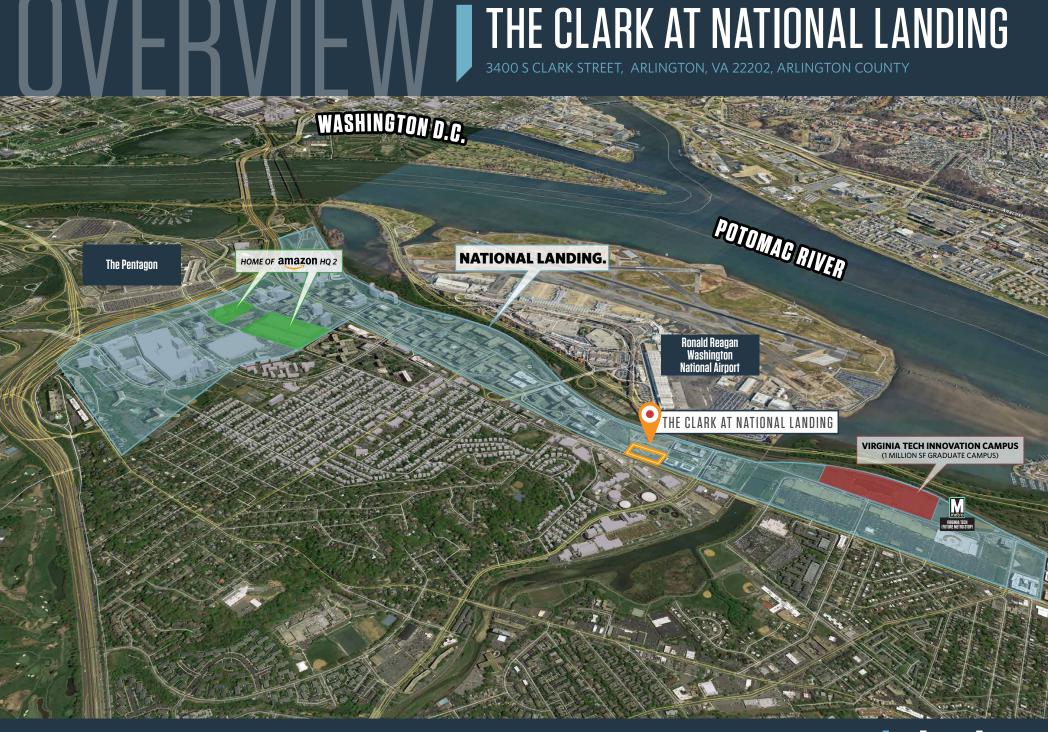

# THE CLARK AT NATIONAL LANDING

3400 S CLARK STREET, ARLINGTON, VA 22202, ARLINGTON COUNTY

## RETAIL FOR LEASE

- The Clark is a mixed-use building with 342 apartments and 5.000 SF of retail.
- Just minutes away and sandwiched between Amazon's HQ2, Virginia Tech's Innovation Campus, and Reagan National Airport.
- 1,845 residential units, 440,000 SF of office space and Crystal City Potomac Yard Transitway stop within walking distance.
- Located in the middle of National Landing, a mixed use development of 5,000 housing units, 3 million SF of office, retail and hotels.

- Easy and abundant indoor parking.
- 188 parking spaces for retail and meeting house.
- Next door to Lidl headquarters.