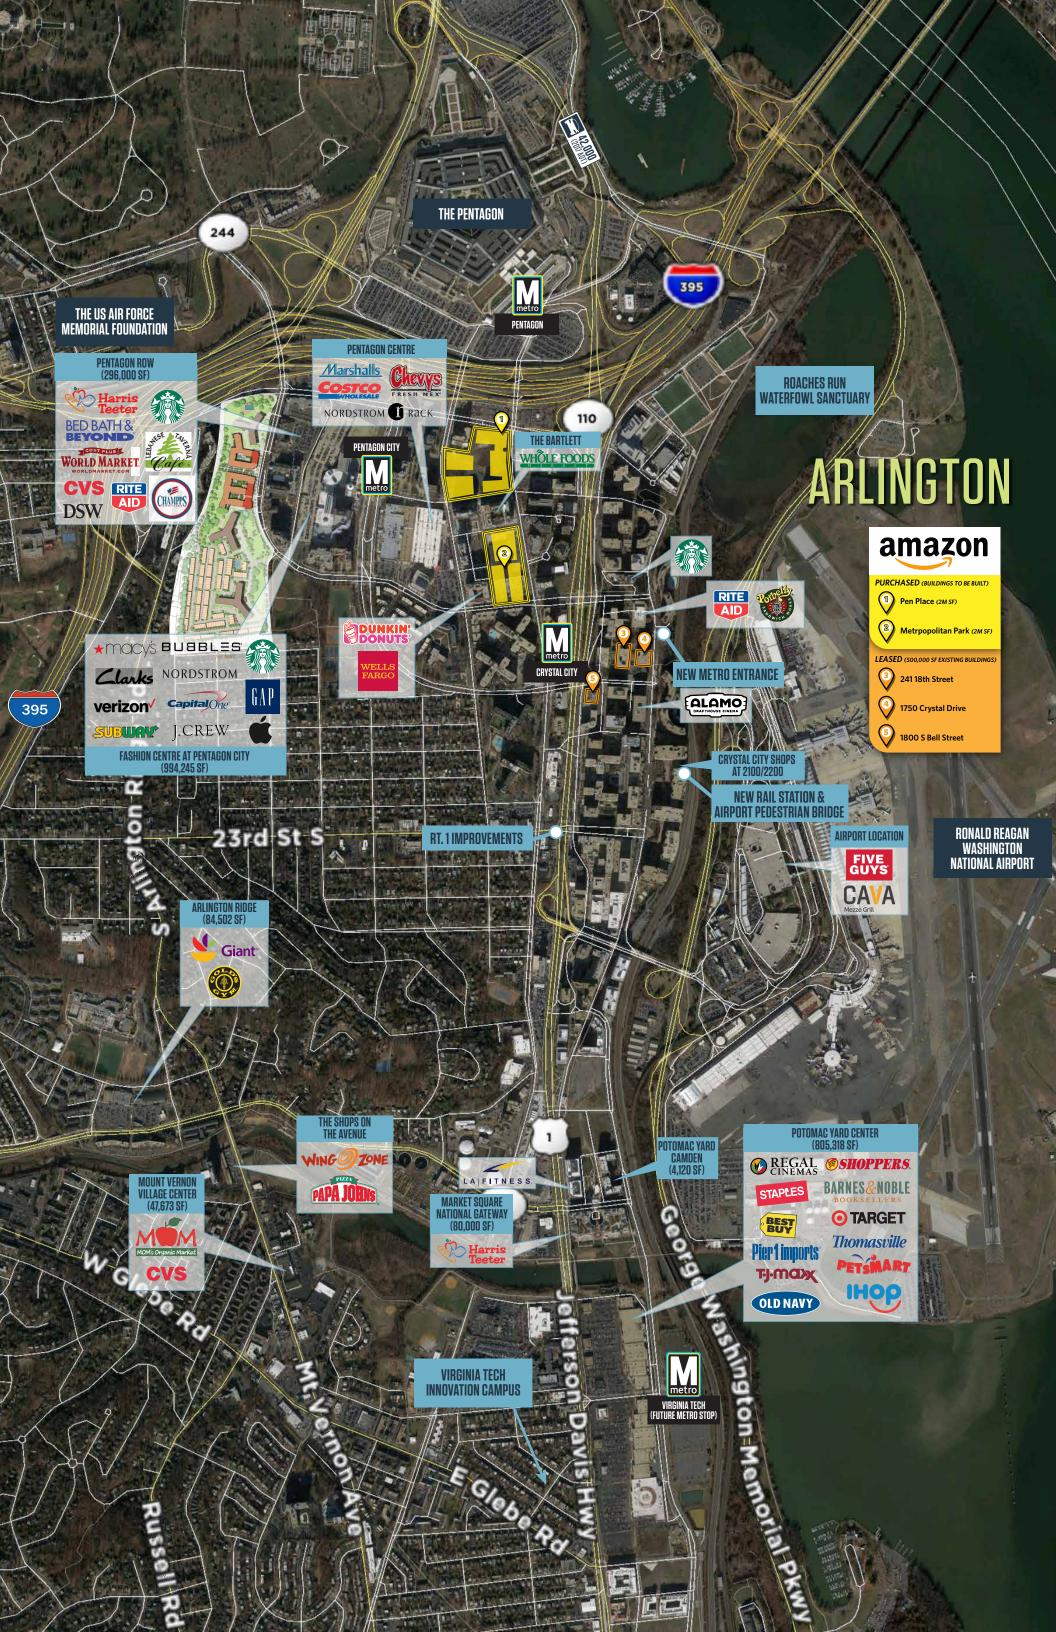

## **NEARBY RETAILERS**

#### THE CLARK AT NATIONAL LANDING 52,928 [2022 ADT] FAS ERS TARGET DICK"S DSW ULTA T-J-MOD **2005** (ULTA J.CREW ZVA BUFFALO WILD WINGS ARLINGTON RIDGE (84,502 SF) Giant **Population** 60,907 THE CLARK AT NATIONAL LANDING LA FITNESS. Median Household Income \$142,242 College 4 years + TARGET CROSSROAL **SHOPPERS O TARGET CVS** 1 BEST **E** INOVA T-J-MOX DOLLAR TREE ROSS SAFEWAY ( **HomeGoods** W/ESTEND Michaels ☐ Staples

LEXANDRIA COMMON (145,183 SF)

ccheney@klnb.com | 703-268-2705

**ALEX WILLNER** 

awillner@klnb.com | 703-268-2718

PETSMART

🐞 Harris Teeter

**CRAIG S. CHENEY** ccheney@klnb.com | 703-268-2705

ALEX WILLNER awillner@klnb.com | 703-268-2718