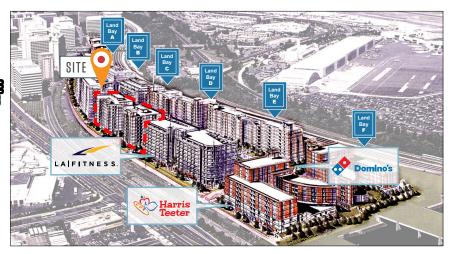

## RETAIL FOR LEASE

- The Clark is a mixed-use building with 342 apartments and 5.000 SF of retail.
- Just minutes away and sandwiched between Amazon's HQ2, Virginia Tech's Innovation Campus, and Reagan National Airport.
- 1,845 residential units, 440,000 SF of office space and Crystal City Potomac Yard Transitway stop within walking distance.
- Located in the middle of National Landing, a mixed use development of 5,000 housing units, 3 million SF of office, retail and hotels.

- Easy and abundant indoor parking.
- 188 parking spaces for retail and meeting house.
- Next door to Lidl headquarters.