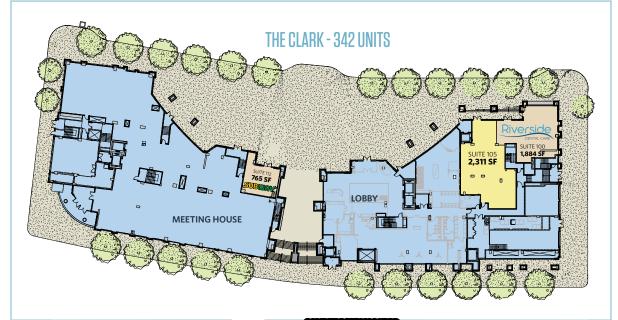

## RETAIL FOR LEASE

- The Clark is a mixed-use building with 342 apartments and 5.000 SF of retail.
- Just minutes away and sandwiched between Amazon's HQ2, Virginia Tech's Innovation Campus, and Reagan National Airport.
- 1,845 residential units, 440,000 SF of office space and Crystal City Potomac Yard Transitway stop within walking distance.
- Located in the middle of National Landing, a mixed use development of 5,000 housing units, 3 million SF of office, retail and hotels.

### **AVAILABLE SPACE:**

| SUITE        | SIZE     | RATE                  | CONDITION          | CEILING HT | DELIVERY  |
|--------------|----------|-----------------------|--------------------|------------|-----------|
| SUITE<br>105 | 2,311 SF | \$45.00<br>PSF<br>NNN | COLD DARK<br>SHELL | 10' clear  | IMMEDIATE |

# THE CLARK AT NATIONAL LANDING

3400 S CLARK STREET, ARLINGTON, VA 22202, ARLINGTON COUNTY

| AVAILABLE SPACE: |               |                    |                    |            |           |  |  |  |
|------------------|---------------|--------------------|--------------------|------------|-----------|--|--|--|
| SUITE            | SIZE          | RATE               | CONDITION          | CEILING HT | DELIVERY  |  |  |  |
| SUITE<br>105     | 2,311 SF      | \$45.00<br>PSF NNN | COLD DARK<br>SHELL | 10' clear  | IMMEDIATE |  |  |  |
| *NNN             | are estimated | to be \$12.77      | PSF                |            |           |  |  |  |