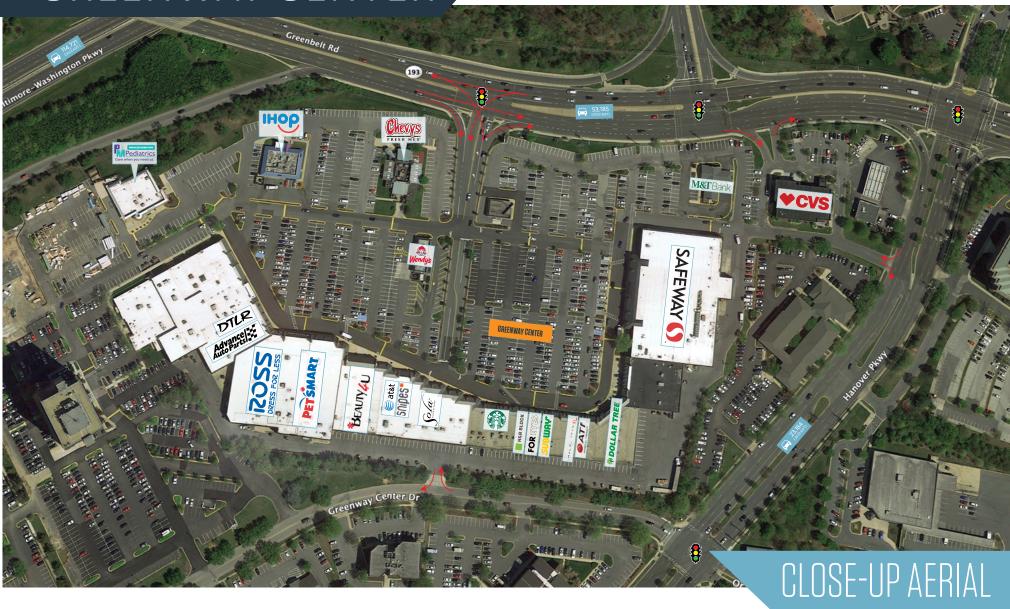

- Approximately 200,000 SF regional center located at Greenbelt Rd (193) and the Baltimore-Washington Pkwy (295)
- Anchored by Safeway, Ross, PetSmart, and Beauty4U
- Multiple methods of signalized ingress/egress and ample parking
- Dense residential and daytime population in the immediate trade area