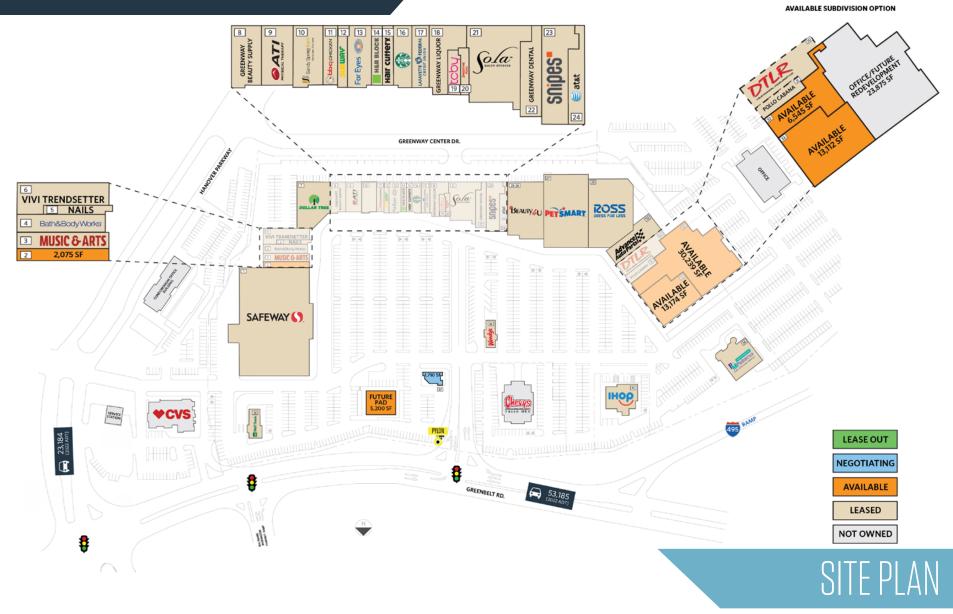

- Approximately 200,000 SF regional center located at Greenbelt Rd (193) and the Baltimore-Washington Pkwy (295)
- Anchored by Safeway, Ross, PetSmart, and Beauty4U
- Multiple methods of signalized ingress/egress and ample parking
- Dense residential and daytime population in the immediate trade area