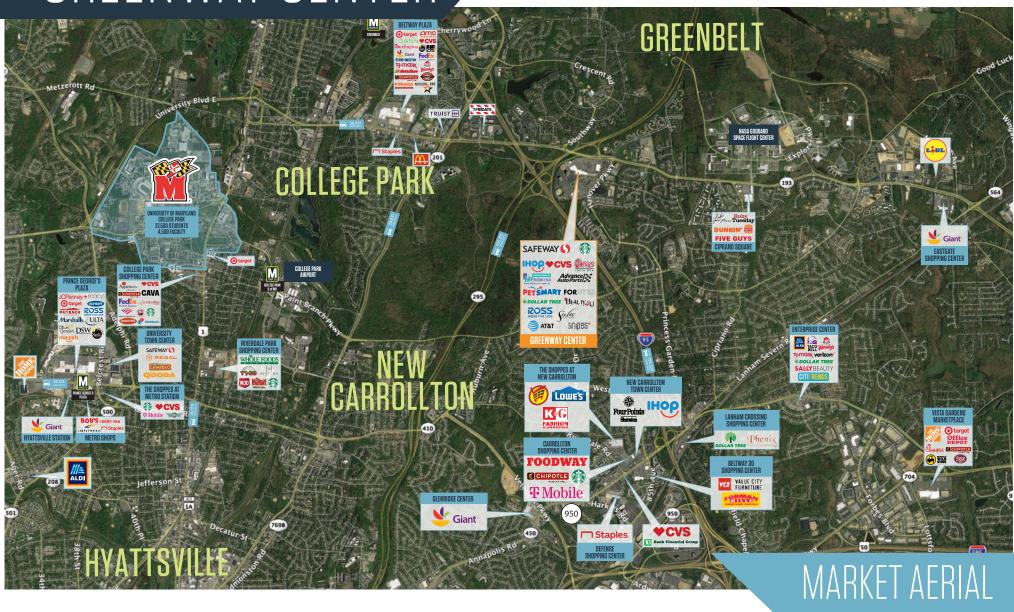

- Approximately 200,000 SF regional center located at Greenbelt Rd (193) and the Baltimore-Washington Pkwy (295)
- Anchored by Safeway, Ross, PetSmart, and Beauty4U
- Multiple methods of signalized ingress/egress and ample parking
- Dense residential and daytime population in the immediate trade area