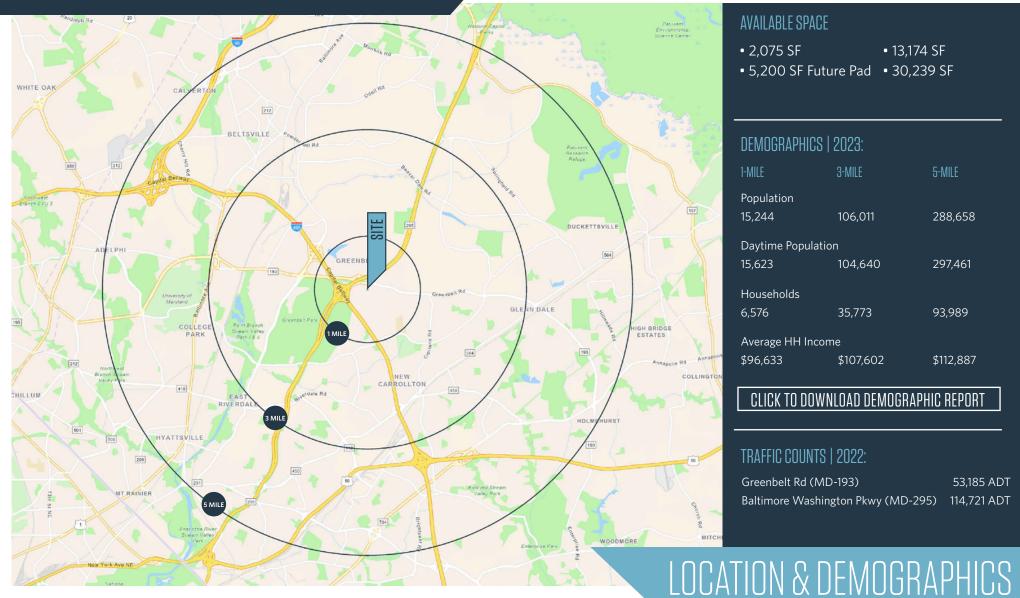

- Approximately 200,000 SF regional center located at Greenbelt Rd (193) and the Baltimore-Washington Pkwy (295)
- Anchored by Safeway, Ross, PetSmart, and Beauty4U
- Multiple methods of signalized ingress/egress and ample parking
- Dense residential and daytime population in the immediate trade area