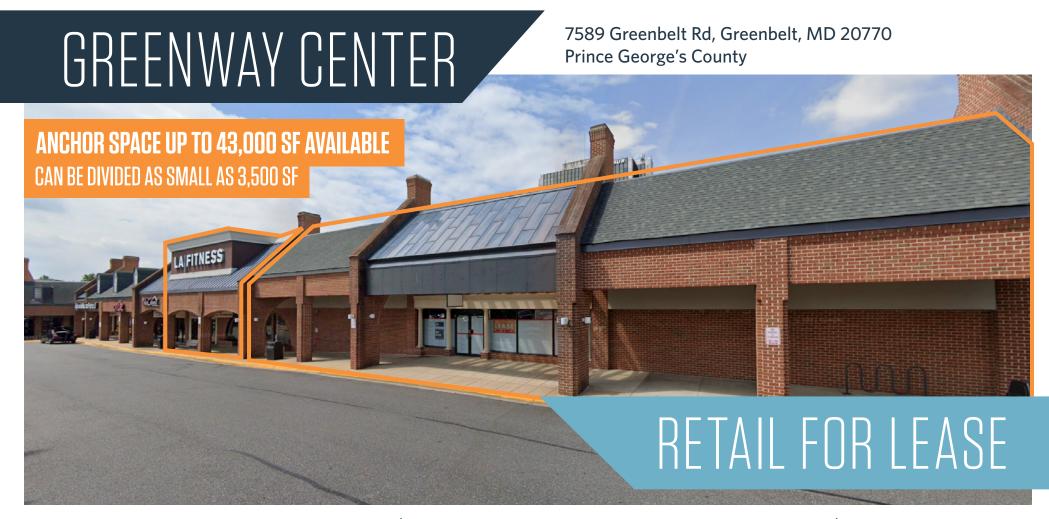

- Approximately 200,000 SF regional center located at Greenbelt Rd (193) and the Baltimore-Washington Pkwy (295)
- Anchored by Safeway, Ross, PetSmart, and Beauty4U
- Multiple methods of signalized ingress/egress and ample parking
- Dense residential and daytime population in the immediate trade area