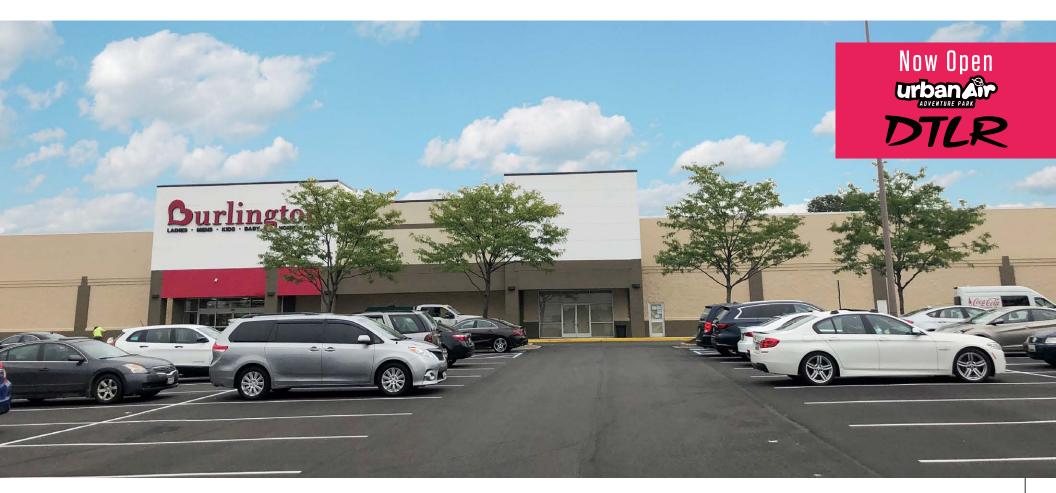

#### **RETAIL FOR LEASE**

- Approximately 281,000 SF regional center located at the intersection of Rt. 202 and Rt. 214
- The center features convenient access from I-495 (Beltway), Arena Drive, Landover Road (Rt. 202) and Central Ave (Rt. 214)
- Anchored by Shoppers, Marshalls, Burlington, and Dollar Tree
- Multiple methods of ingress and egress and ample parking field
- Located in the densely populated community of Largo

#### JOIN