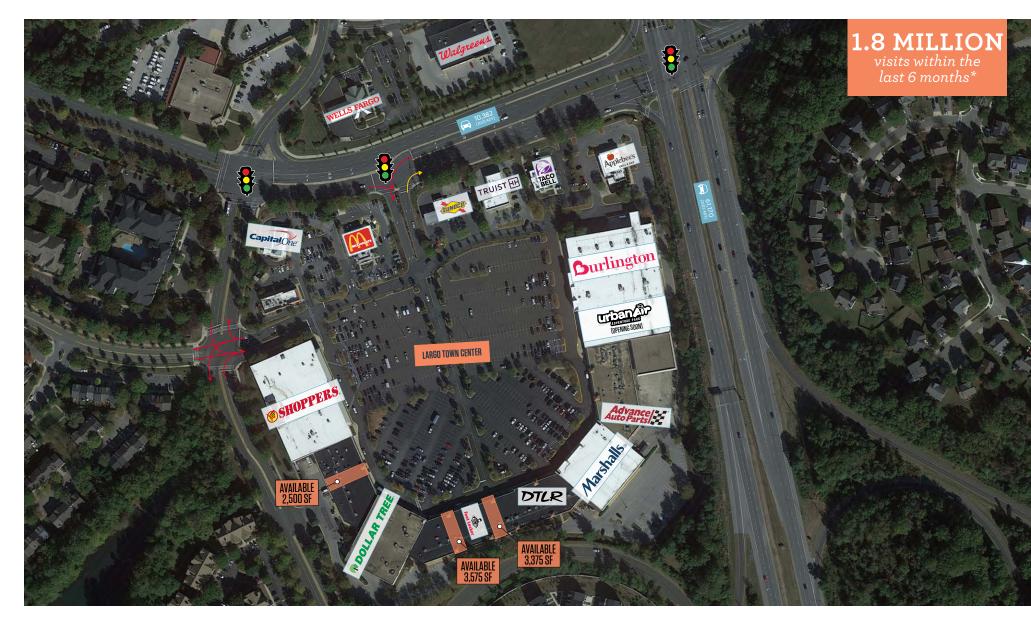

## CLOSE-UP AERIAL

OCT 1, 2023 -SEP 30, 2024 | DATA PROVIDED BY PLACER LABS INC. (WWW.PLACER.AI)

kInb

950 LARGO CENTER DR, LARGO, MD 20774

950 LARGO CENTER DR, LARGO, MD 20774

49,840

1,695

1,836