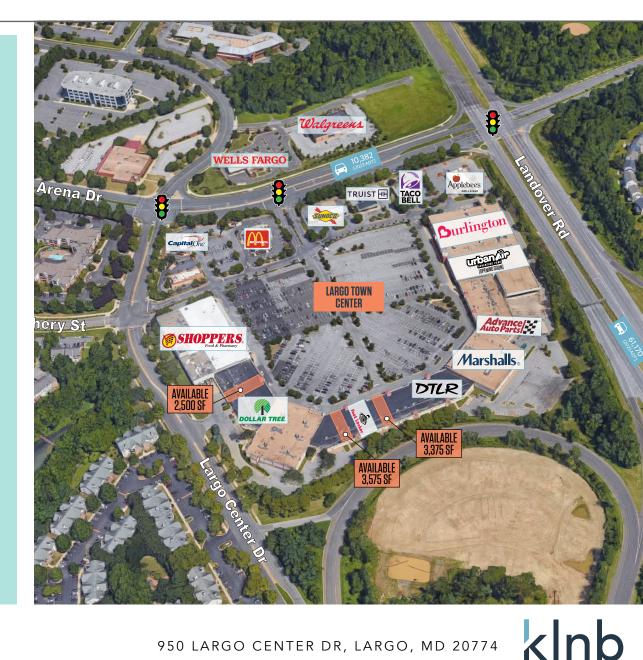

#### **RETAIL FOR LEASE**

- Approximately 281,000 SF regional center located at the intersection of Rt. 202 and Rt. 214
- The center features convenient access from I-495 (Beltway), Arena Drive, Landover Road (Rt. 202) and Central Ave (Rt. 214)
- Anchored by Shoppers, Marshalls, Burlington, and Dollar Tree
- Multiple methods of ingress and egress and ample parking field
- Located in the densely populated community of Largo

#### TRAFFIC

| Landover Rd (MD 202)  | 61,170 ADT  |
|-----------------------|-------------|
| Arena Drive           | 10,382 ADT  |
| I-495                 | 197,700 ADT |
| Central Ave (Rt. 214) | 54,000 ADT  |