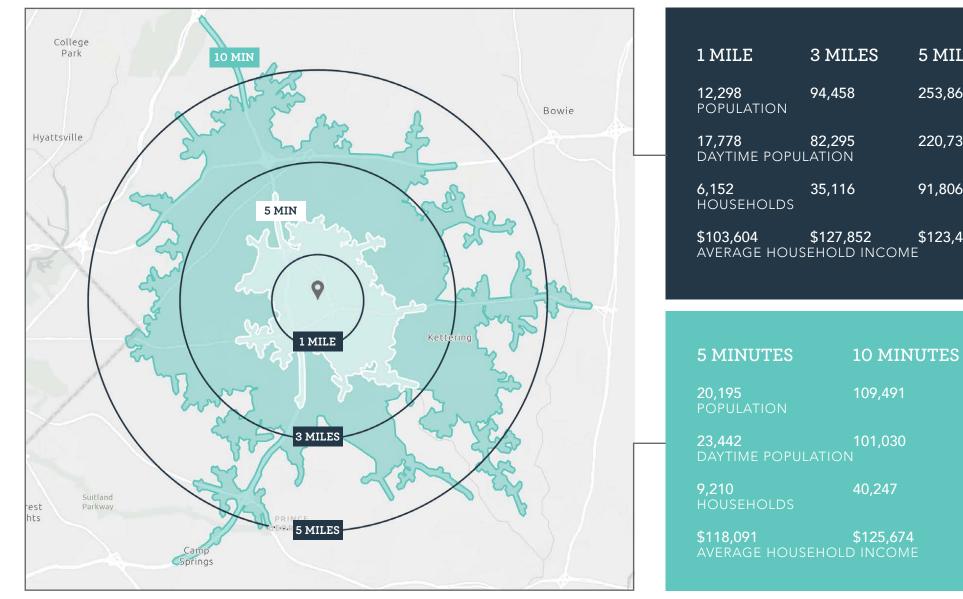

## DEMOGRAPHICS

kInb

**5 MILES** 

253,860

220,733

91,806

\$123,496

950 LARGO CENTER DR, LARGO, MD 20774

2 MILES

MEDIAN AGE 58% of residents in a 3 mile radius are 35 years old or older with a Median Age of 40\*

MEDIAN AGE 69% of residents in true trade area are 25 years old or older with a Median Age of 37\*

312,511

Total Population in true trade area\*

\$119,976 Average household income in a 3 mile radius with a median home value of \$413,395