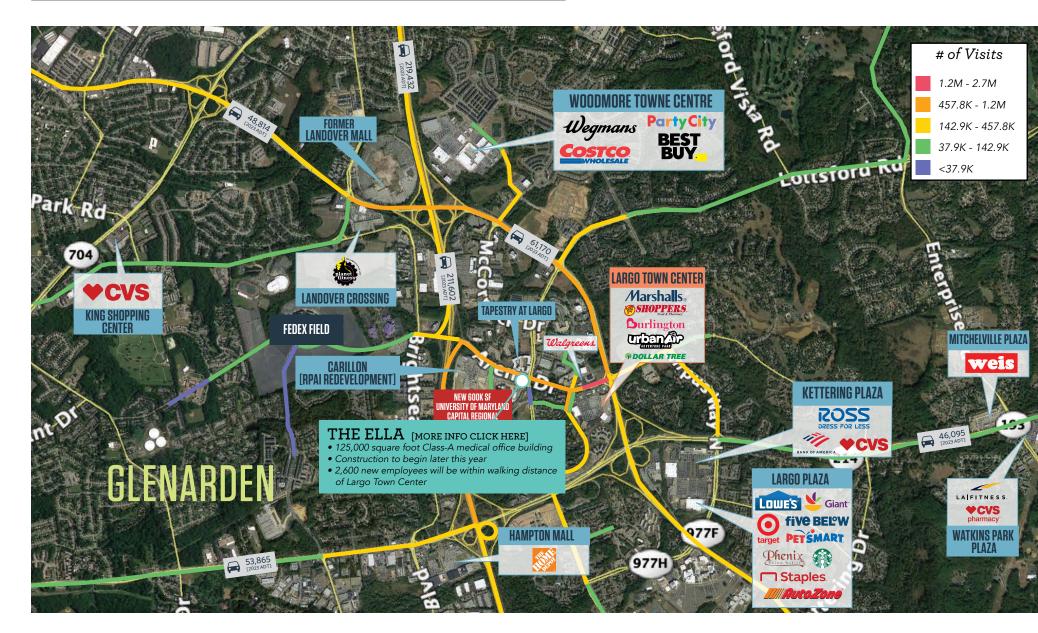

### MARKET AERIAL

OCT 1, 2023 -SEP 30, 2024 | DATA PROVIDED BY PLACER LABS INC. (WWW.PLACER.AI)

kInb