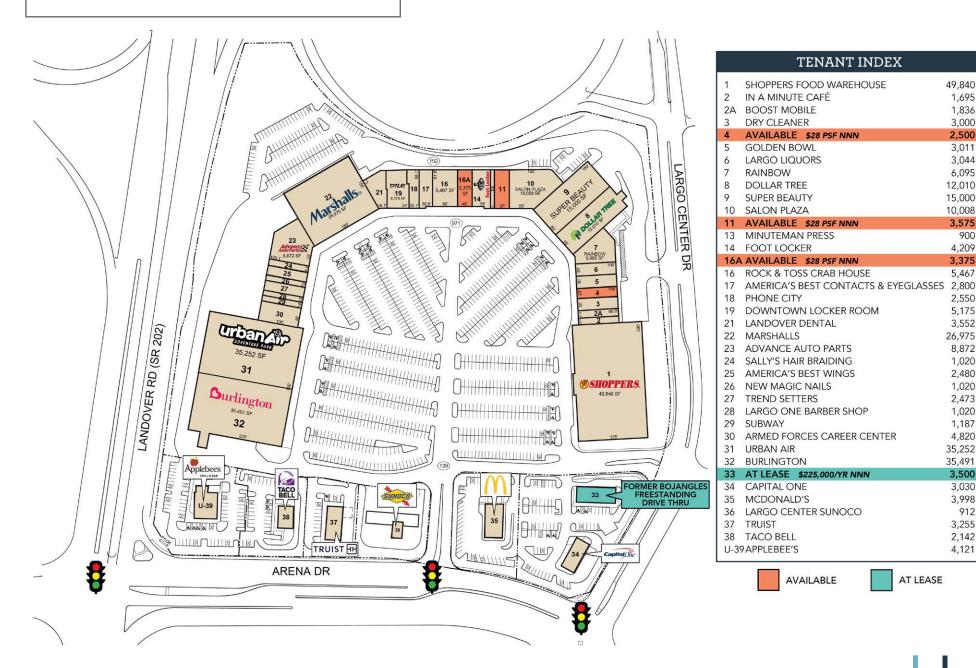

## CLOSE-UP AERIAL

OCT 1, 2023 -SEP 30, 2024 | DATA PROVIDED BY PLACER LABS INC. (WWW.PLACER.AI)

kInb

950 LARGO CENTER DR, LARGO, MD 20774

950 LARGO CENTER DR, LARGO, MD 20774

49,840

1,695

1,836

3,000

2,500

3,011

3,044

6,095

12,010

15,000

10,008

3,575

4,209

3,375

5,467

2,550

5,175

3,552

26,975

8.872

1,020

2,480

1,020

2,473

1,020

1,187

4,820

35,252

35,491

3,500

3,030

3,998

3,255

2,142

4,121

AT LEASE

912

900