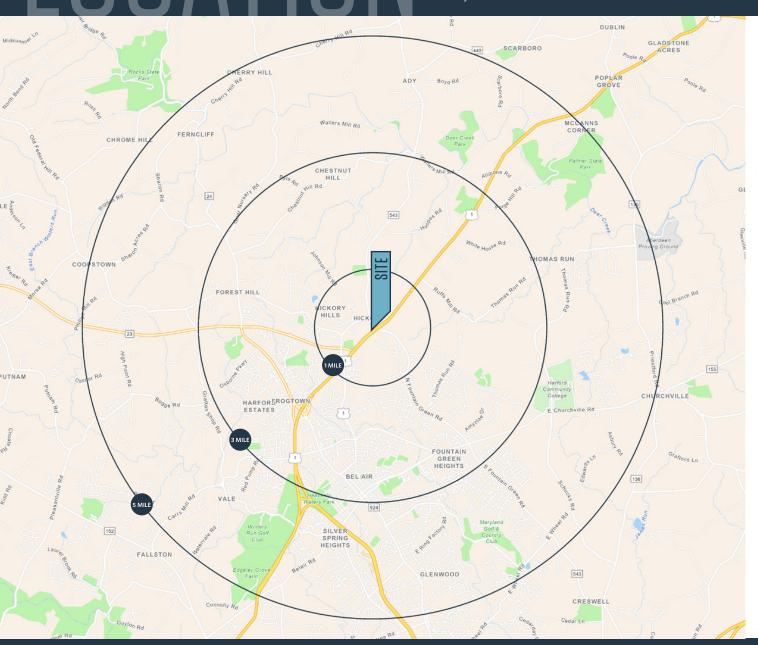

#### DEMOGRAPHICS | 2023:

1-MILE 3-MILE 5-MILE

Population

1,337 42,944 82,455

**Daytime Population** 

1,880 41,242 79,110

Households

455 15,993 30,850

Average HH Income

\$148,084 \$135,356 \$143,780