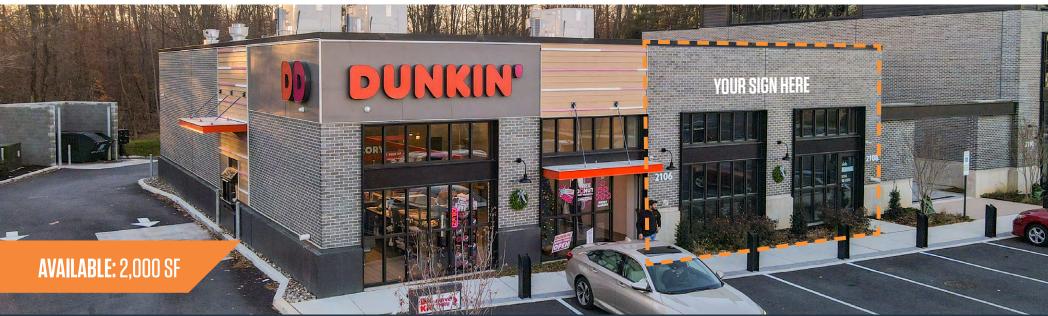

### RETAIL FOR LEASE

- Join Dunkin' and well-established dental practice, Smith & Co. Dental Practitioners.
- Excellent visibility from MD-543 (7,491 ADT) and easy access from RT 1 (23,443 ADT).
- Over 200 units of multifamily residential in direct proximity to the site.
- Available: 2,000 SF

#### PROPERTY HIGHLIGHTS:

2,000 SF