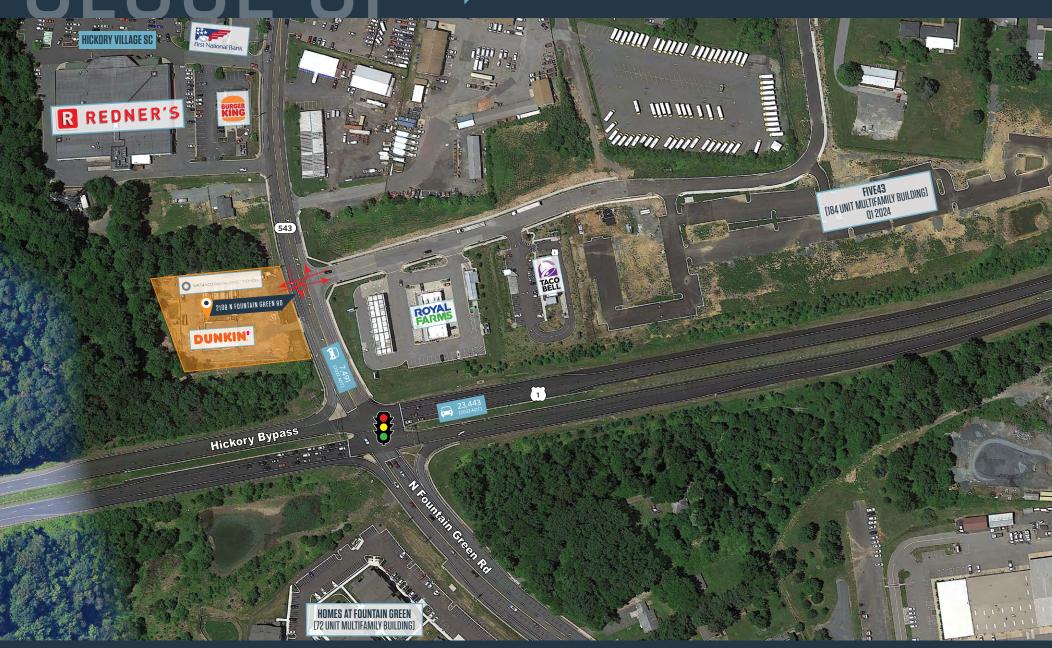

### **NEARBY RETAILERS**

### RETAIL FOR LEASE

- Join Dunkin' and well-established dental practice, Smith & Co. Dental Practitioners.
- Excellent visibility from MD-543 (7,491 ADT) and easy access from RT 1 (23,443 ADT).
- Over 200 units of multifamily residential in direct proximity to the site.
- Available: 2,000 SF