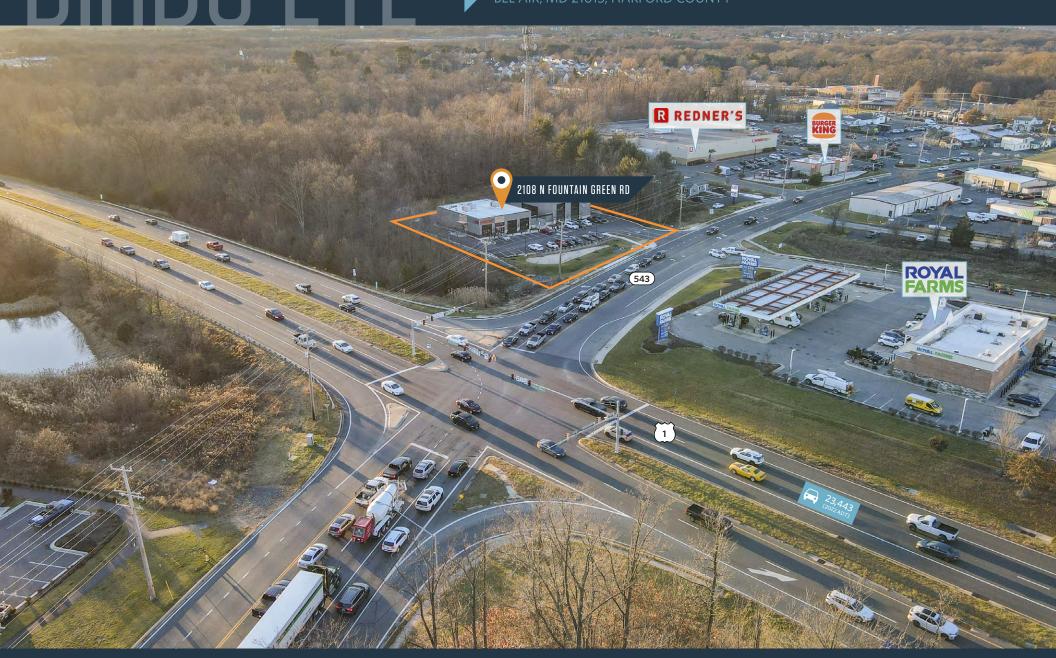

### RETAIL FOR LEASE

- Join Dunkin' and well-established dental practice, Smith & Co. Dental Practitioners.
- Excellent visibility from MD-543 (7,491 ADT) and easy access from RT 1 (23,443 ADT).
- Over 200 units of multifamily residential in direct proximity to the site.
- Available: 2,000 SF

#### TRAFFIC COUNTS | 2022:

Belair Bypass (Route 1) 23,443 ADT