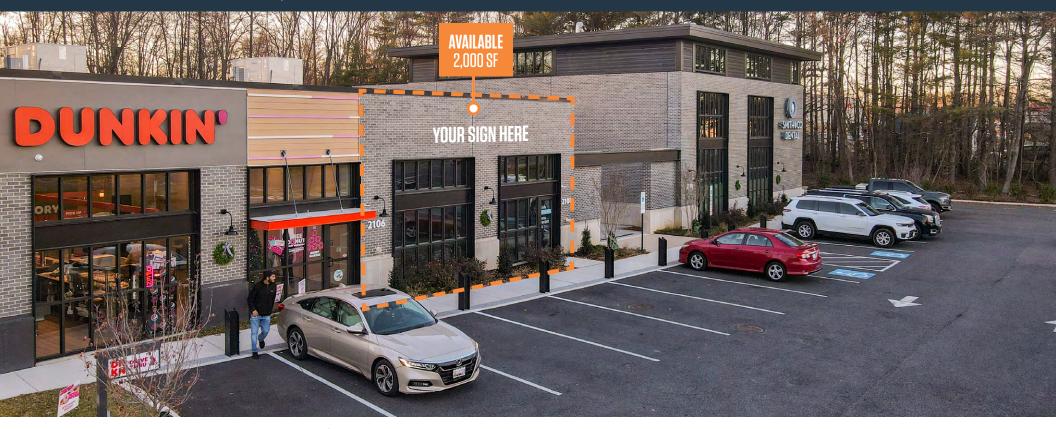

### RETAIL FOR LEASE

- Join Dunkin' and well-established dental practice, Smith & Co. Dental Practitioners.
- Excellent visibility from MD-543 (7,491 ADT) and easy access from RT 1 (23,443 ADT).
- Over 200 units of multifamily residential in direct proximity to the site.
- Available: 2,000 SF

#### PROPERTY HIGHLIGHTS:

2,000 SF