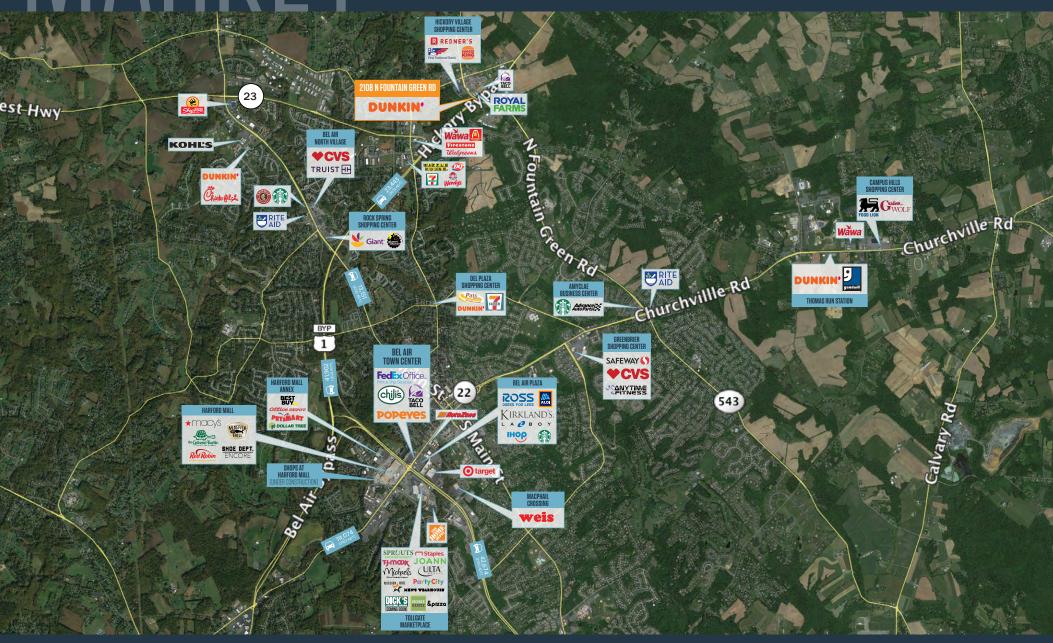

RS**













### RETAIL FOR LEASE

- Join Dunkin' and well-established dental practice, Smith & Co. Dental Practitioners.
- Excellent visibility from MD-543 (7,491 ADT) and easy access from RT 1 (23,443 ADT).
- Over 200 units of multifamily residential in direct proximity to the site.
- Available: 2,000 SF

### 2108 N FOUNTAIN GREEN RD

BEL AIR, MD 21015, HARFORD COUNTY



#### PROPERTY HIGHLIGHTS:

2,000 SF

#### DEMOGRAPHICS | 2023:

1-MILE 3-MILE 5-MILE

Population

1,337 42,944 82,455

**Daytime Population** 

1,880 41,242 79,110

Households

455 15,993 30,850

Average HH Income

\$148,084 \$135,356 \$143,780

#### CLICK TO DOWNLOAD DEMOGRAPHIC REPORT

#### TRAFFIC COUNTS | 2022:

Belair Bypass (Route 1) 23,443 ADT



## 2108 N FOUNTAIN GREEN RD

BEL AIR, MD 21015, HARFORD COUNT



RACHEL KLEIN rklein@klnb.com | 443-632-2087

MASON BERNSTEIN



# RIR OF EVE 2108 N FOUNTAIN GREEN RD



RACHEL KLEIN rklein@klnb.com | 443-632-2087

MASON BERNSTEIN



### 2108 N FOUNTAIN GREEN RD

BEL AIR, MD 21015, HARFORD COUNT'



RACHEL KLEIN rklein@klnb.com | 443-632-2087

MASON BERNSTEIN



# PHOTOS

### 2108 N FOUNTAIN GREEN RD

BEL AIR, MD 21015, HARFORD COUNTY







**RACHEL KLEIN** 

rklein@klnb.com | 443-632-2087

**MASON BERNSTEIN** 





### FOR MORE INFORMATION, PLEASE CONTACT:

### **RACHEL KLEIN**

### **MASON BERNSTEIN**

rklein@klnb.com 443-632-2087

mbernstein@klnb.com

443-632-2089

100 West Road, Suite 505, Towson, MD 21204

### kinb.com





linkedin.com/company/klnb



facebook.com/KLNBCRE

**CLICK TO VIEW PROPERTY WEBSITE** 

While we have no reason to doubt th