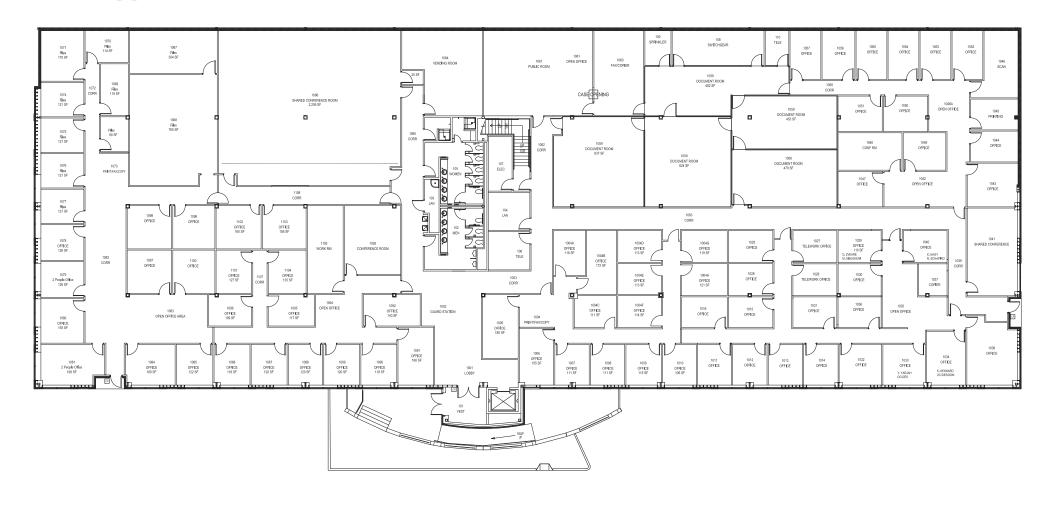

28,000 SF plates provide for flexible layouts and full floor identity while high 9' finished ceiling heights (14' 9" slab-to-slab) could allow for lab conversion.

# **BUILDING INFORMATION**

Available: 28,438 SF

Stories: 2

Class: B

Construction: Masonry

Parking: Surface-207 (3.71/1,000 SF)

## 2ND FLOOR