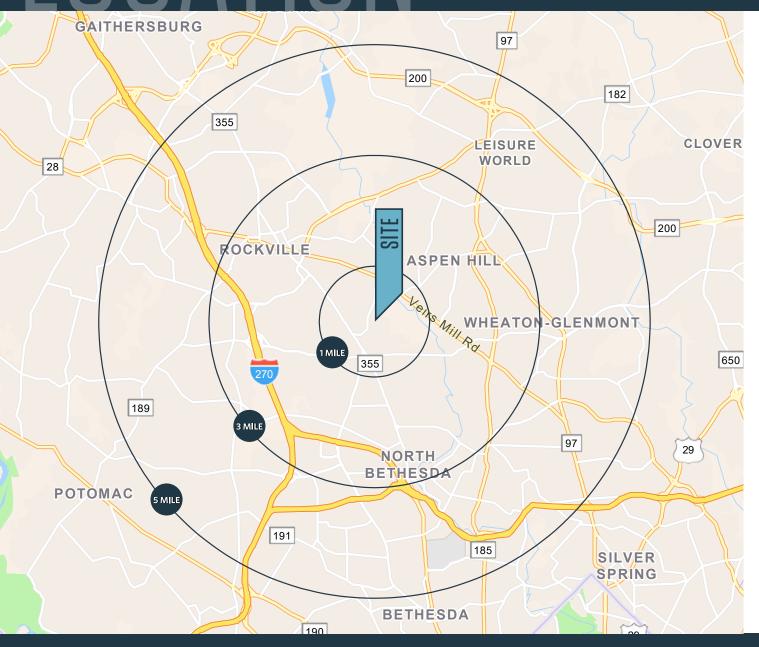

#### DEMOGRAPHICS | 2023:

| 1-MILE                     | 3-MILE            | 5-MILE    |
|----------------------------|-------------------|-----------|
| Population<br>26,721       | 160,708           | 363,736   |
| Daytime Popul<br>43,609    | ation<br>188,960  | 401,853   |
| Households<br>11,936       | 59,581            | 135,897   |
| Average HH In<br>\$119,489 | come<br>\$158,924 | \$179,283 |

#### TRAFFIC COUNTS | 2022:

| Twinbrook Parkway | 20,942 ADT |
|-------------------|------------|
| Parklawn Drive    | 9,959 ADT  |
| Fishers Lane      | 1,400 ADT  |
| Washington Avenue | 970 ADT    |