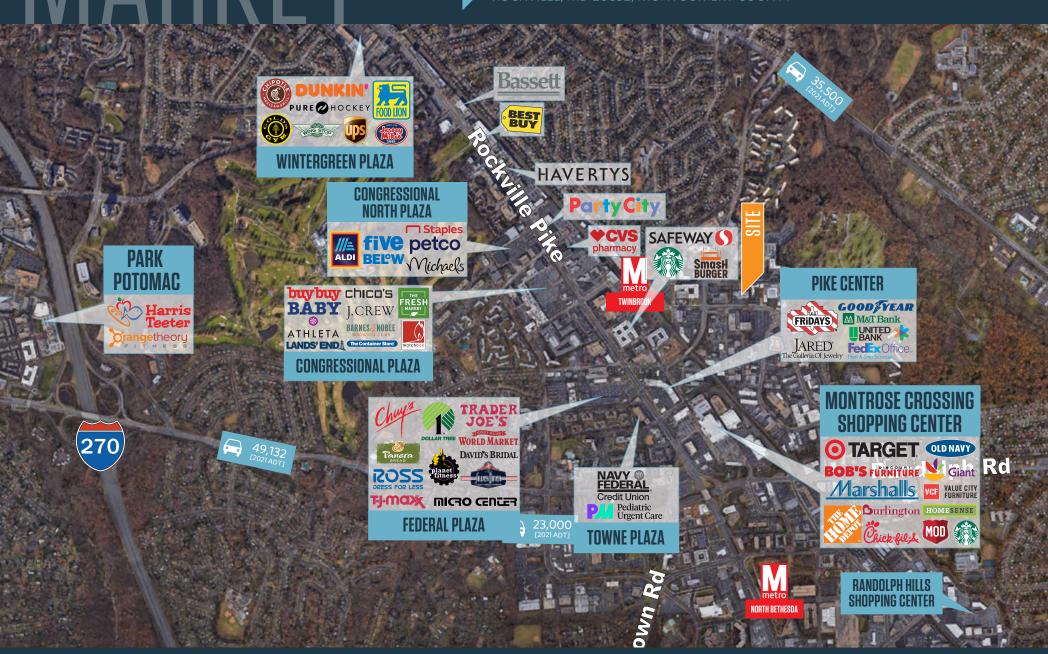

# PROPERTY HIGHLIGHTS

This well-maintained two-story building is located within walking distance of the Twinbrook Metro Station (Red Line) and numerous retail, hotel and restaurant amenities. It is also a short distance from major thoroughfares such as Interstate 270 and the Capital Beltway (I-495).