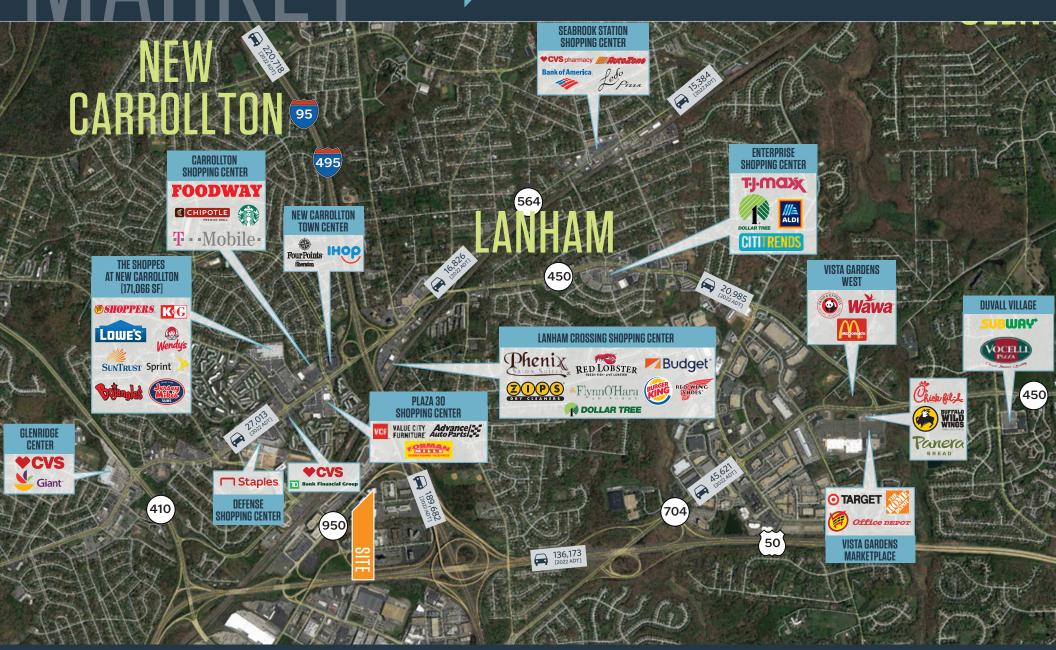

### **PROPERTY OVERVIEW**

- Strategically located at the junction of I-95/495 and US Route 50 with direct ramp access from both highways, Metro Plaza provides unsurpassed ease of access for visitors and employees.
- Direct access ramps into and out of the park and excellent visibility from 495.
- Within walking distance to the New Carrollton Metro Station with service by MetroRail, Amtrak and MARC providing commuter access for the greater Metropolitan DC, the greater Baltimore area and beyond.
- 30 Minutes to Baltimore Washington International (BWI) and Reagan National (DCA) Airports.