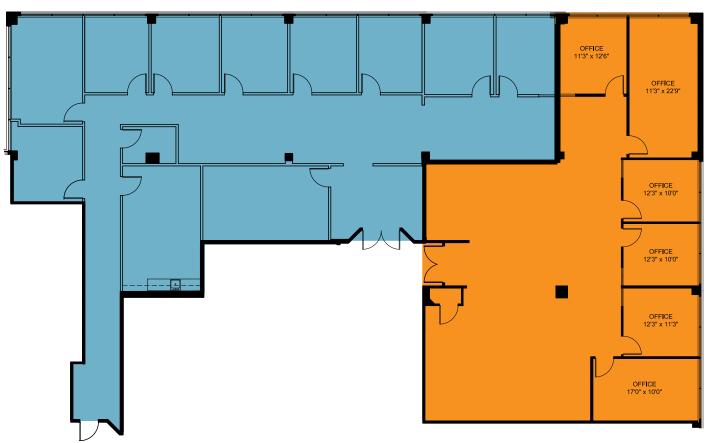

FLOOR PLAN J ONE METROPLAZA 8100 professional pl, landover, md 20785, prince george's county

### SUITE 304-306: 6,291 SF

#### SUITE 306: 3,531 SF

SUITE 304: 2,760 SF