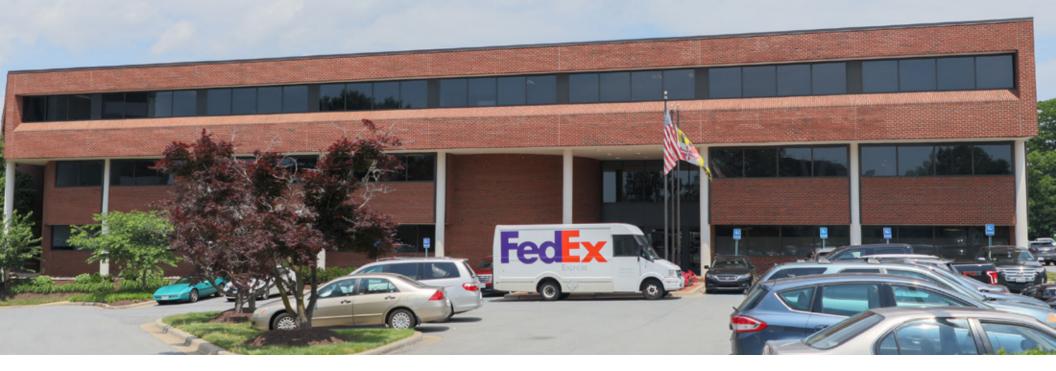

## **ONE METRO PLAZA**

8100 PROFESSIONAL PL, LANDOVER, MD 20785, PRINCE GEORGE'S COUNTY

### **PROPERTY OVERVIEW**

- Strategically located at the junction of I-95/495 and US Route 50 with direct ramp access from both highways, Metro Plaza provides unsurpassed ease of access for visitors and employees.
- Direct access ramps into and out of the park and excellent visibility from 495.
- Within walking distance to the New Carrollton Metro Station with service by MetroRail, Amtrak and MARC providing commuter access for the greater Metropolitan DC, the greater Baltimore area and beyond.
- 30 Minutes to Baltimore Washington International (BWI) and Reagan National (DCA) Airports.

### BUILDING INFO.

- Type: Office
- RBA: 57,841 SF
- Stories: 3
- Year Built: 1979
- Parking: 260-Surface