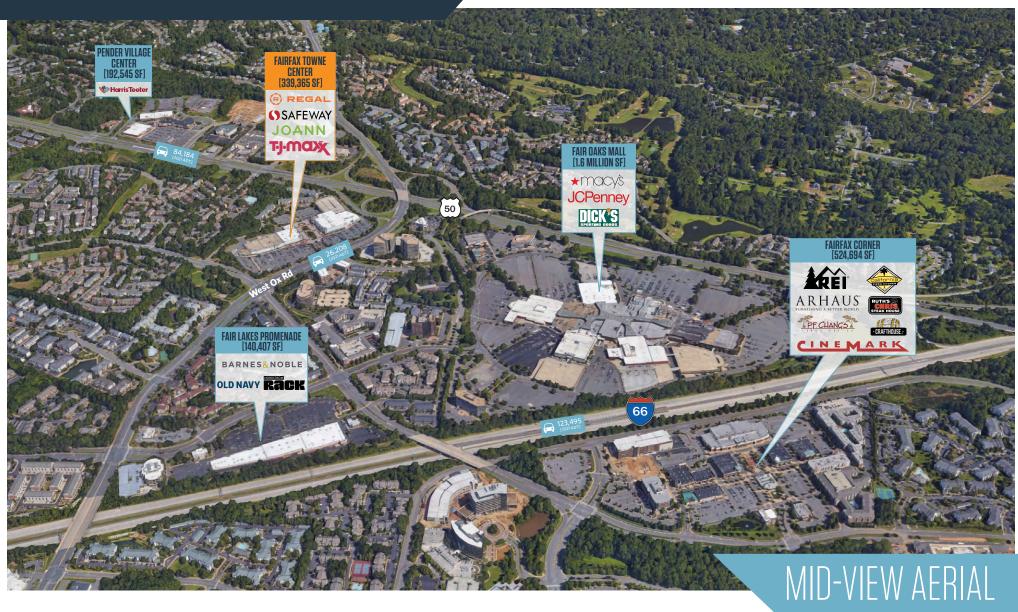

FAIRFAX TOWNE CENTER

12210 Fairfax Towne Center, Fairfax, VA 22033
Fairfax County

AREWAY ()

FROM THE PROPERTY OF THE PROPER

- Approximately 254,000 SF regional center located at Rt. 50 (Lee Jackson Hwy) and SR 608 (West Ox Rd)
- Anchored by Safeway, Regal Cinemas, TJ Maxx, and Jo-Ann
- Excellent visibility from West Ox Road

West Ox Road

- Multiple methods of ingress and egress with ample parking
- Located in the densely populated and affluent trade area of Fairfax, VA
- Available Space: 1,576 SF

12210 Fairfax Towne Center, Fairfax, VA 22033 Fairfax County