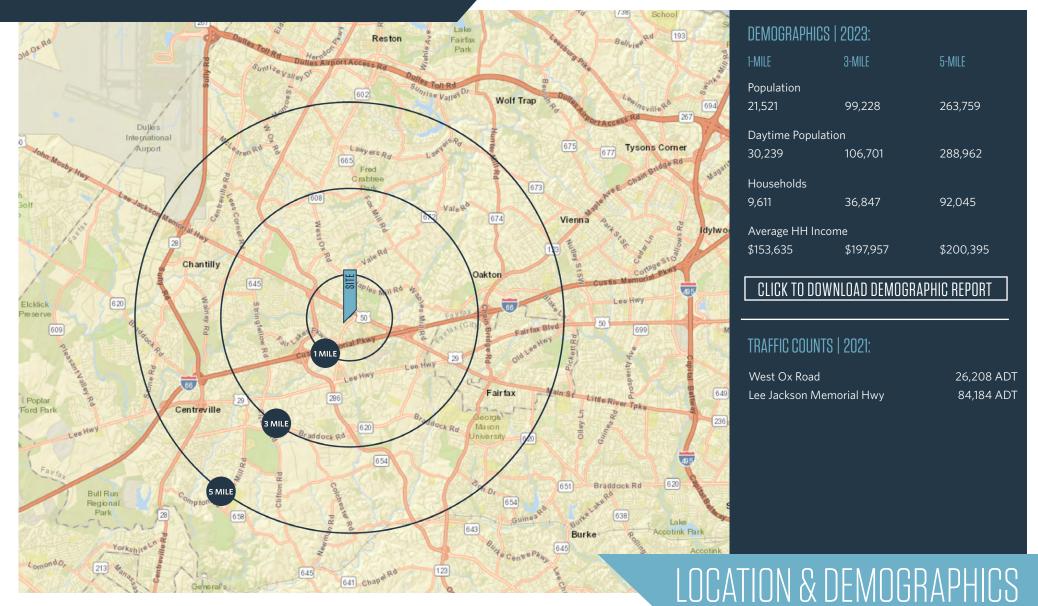

FAIRFAX TOWNE CENTER

12210 Fairfax Towne Center, Fairfax, VA 22033
Fairfax County

AREWAY ()

FROM THE PROPERTY OF THE PROPER

- Approximately 254,000 SF regional center located at Rt. 50 (Lee Jackson Hwy) and SR 608 (West Ox Rd)
- Anchored by Safeway, Regal Cinemas, TJ Maxx, and Jo-Ann
- Excellent visibility from West Ox Road

West Ox Road

- Multiple methods of ingress and egress with ample parking
- Located in the densely populated and affluent trade area of Fairfax, VA
- Available Space: 1,576 SF

12210 Fairfax Towne Center, Fairfax, VA 22033 Fairfax County