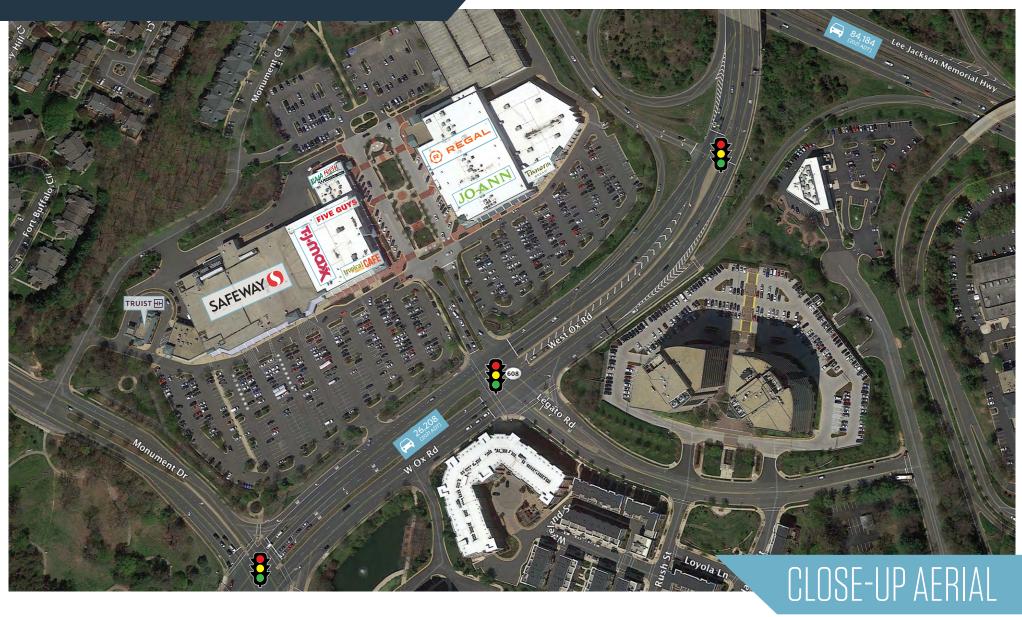

FAIRFAX TOWNE CENTER

12210 Fairfax Towne Center, Fairfax, VA 22033
Fairfax County

AREWAY ()

FROM THE PROPERTY OF THE PROPER

- Approximately 254,000 SF regional center located at Rt. 50 (Lee Jackson Hwy) and SR 608 (West Ox Rd)
- Anchored by Safeway, Regal Cinemas, TJ Maxx, and Jo-Ann
- Excellent visibility from West Ox Road

West Ox Road

- Multiple methods of ingress and egress with ample parking
- Located in the densely populated and affluent trade area of Fairfax, VA
- Available Space: 1,576 SF

12210 Fairfax Towne Center, Fairfax, VA 22033 Fairfax County