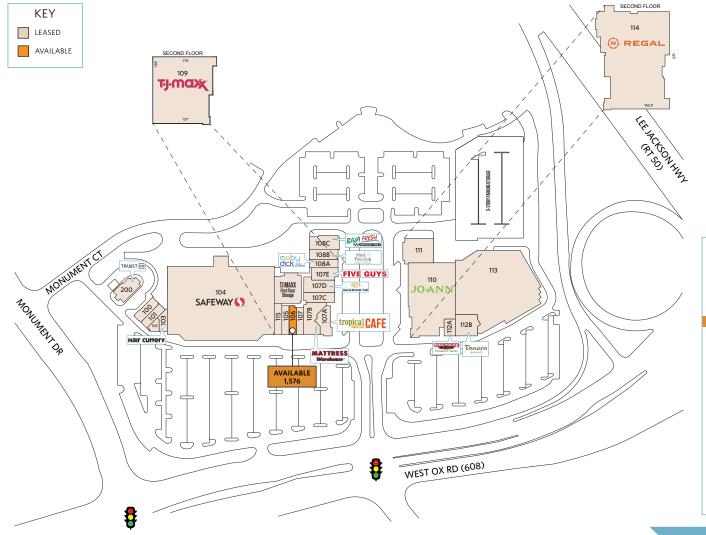

12210 Fairfax Towne Center, Fairfax, VA 22033 Fairfax County

12210 Fairfax Towne Center, Fairfax, VA 22033 Fairfax County

| TENANTS |                              |        |
|---------|------------------------------|--------|
| 100     | CHUTZPAH-A NEW YORK DELI     | 1,970  |
| 101     | FESTIVAL CLEANERS            | 1,750  |
| 102     | MAIL CENTER                  | 820    |
| 103     | HAIR CUTTERY                 | 1,244  |
| 104     | SAFEWAY                      | 61,322 |
| 105     | NAIL PALACE                  | 1,600  |
| 106     | AVAILABLE (FORMER T-MOBILE)  | 1,576  |
| 107     | CIGAR TOWN                   | 1,458  |
| 107A    | TROPICAL SMOOTHIE CAFE       | 1,543  |
| 107B    | MATTRESS WAREHOUSE           | 3,947  |
| 107C    | MURASAKI JAPANESE RESTAURANT | 2,377  |
| 107D    | PALM BEACH TAN               | 3,057  |
| 107E    | FIVE GUYS                    | 2,413  |
| 108A    | MOBY DICK HOUSE OF KABOB     | 1,760  |
| 108B    | PHO TOWDA                    | 2,240  |
| 108C    | BAJA FRESH MEXICAN GRILL     | 3,195  |
| 109     | T.J. MAXX                    | 37,246 |
| 110     | JO-ANN                       | 23,000 |
| 111     | NOT AVAILABLE                | 3,975  |
| 112A    | FIREHOUSE SUBS               | 1,536  |
| 112B    | PANERA BREAD                 | 4,077  |
| 113     | NOT AVAILABLE                | 39,669 |
| 114     | REGAL CINEMAS                | 47,230 |
| 115     | HAIR STUDIO                  | 1,700  |
| 200     | TRUIST                       | 2,687  |
|         |                              |        |

SITE PLAN

12210 Fairfax Towne Center, Fairfax, VA 22033 Fairfax County