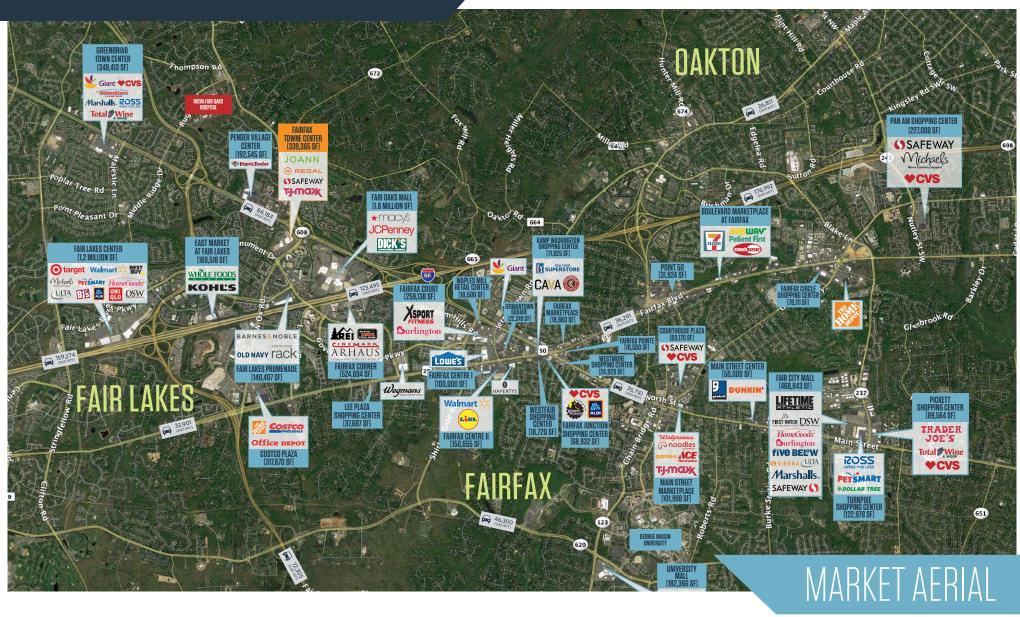

FAIRFAX TOWNE CENTER

12210 Fairfax Towne Center, Fairfax, VA 22033
Fairfax County

AREWAY ()

FROM THE PROPERTY OF THE PROPER

- Approximately 254,000 SF regional center located at Rt. 50 (Lee Jackson Hwy) and SR 608 (West Ox Rd)
- Anchored by Safeway, Regal Cinemas, TJ Maxx, and Jo-Ann
- Excellent visibility from West Ox Road

West Ox Road

- Multiple methods of ingress and egress with ample parking
- Located in the densely populated and affluent trade area of Fairfax, VA
- Available Space: 1,576 SF

12210 Fairfax Towne Center, Fairfax, VA 22033 Fairfax County