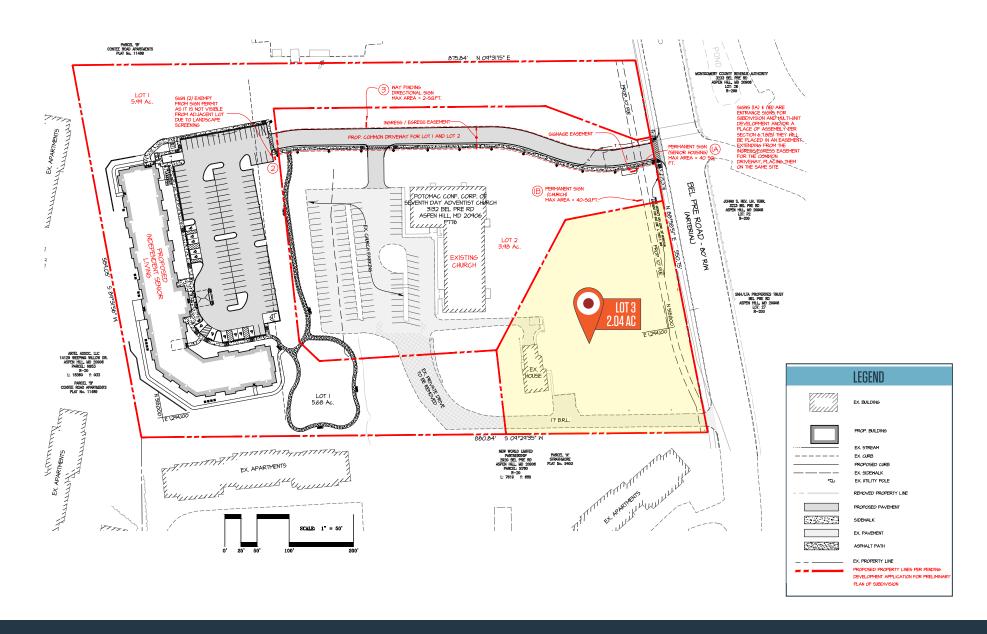

## **AVAILABILITIES**

- 2.04 Acres (Lot 3) For Sale
- 91,476 SF Lot
- House Structure On Lot

## **PROPERTY FEATURES**

- Zoning: RE-2
- Access to Utilities
- Frontage Along Bel Pre Road
- **High Traffic Counts**

# SITE DIAN 3128 BEL PRE ROAD SILVER SPRING, MARYLAND 20906, MONTGOMERY COUNTY