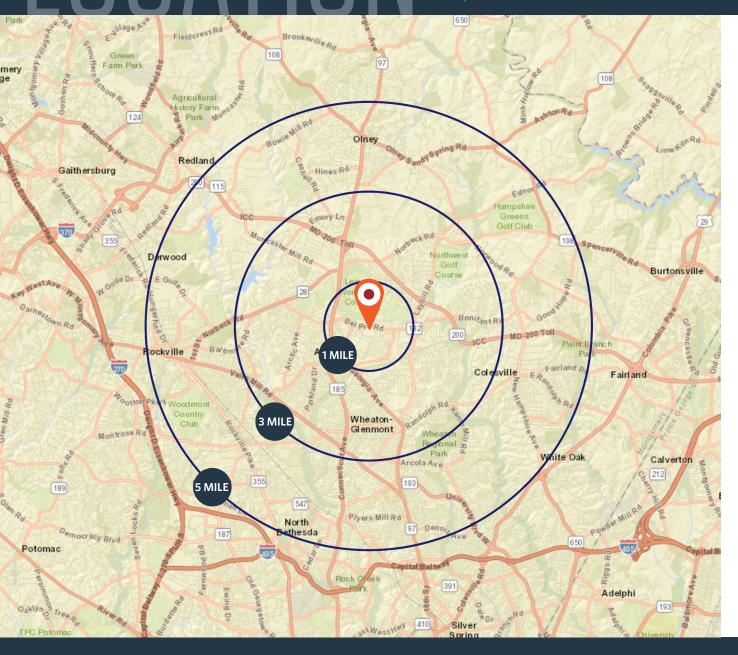

#### DEMOGRAPHICS | 2023

1-MILE 3-MILE 5-MILE

**Population** 

26,474 128,758 308,398

Households

9,668 43,466 111,549

**Average HH Income** 

\$95,888 \$140,467 \$154,510

**Owner Occupied Housing Units** 

4,945 30,921 75,084