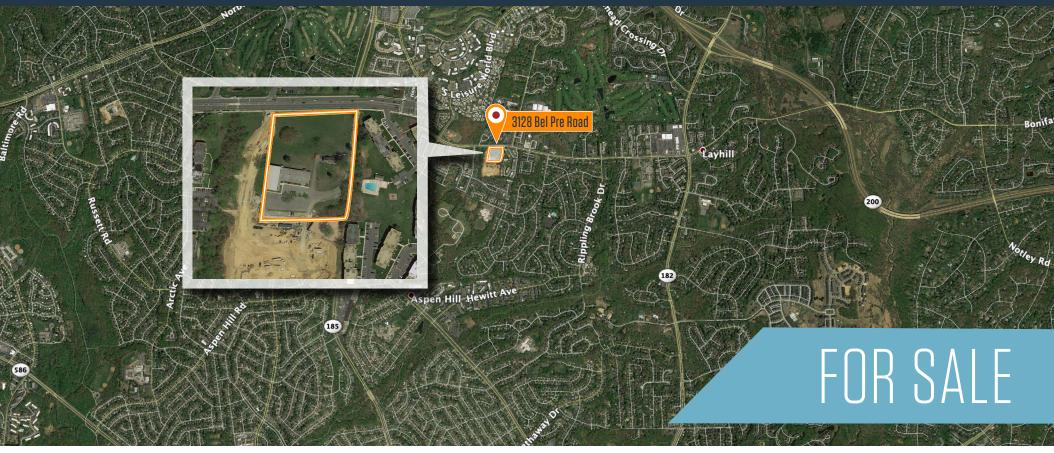

## 3128 BEL PRE ROAD

SILVER SPRING, MARYLAND 20906, MONTGOMERY COUNTY

#### PROPERTY LOCATION

The Parcel is located near the intersection of Bel Pre Road and Connecticut Avenue.