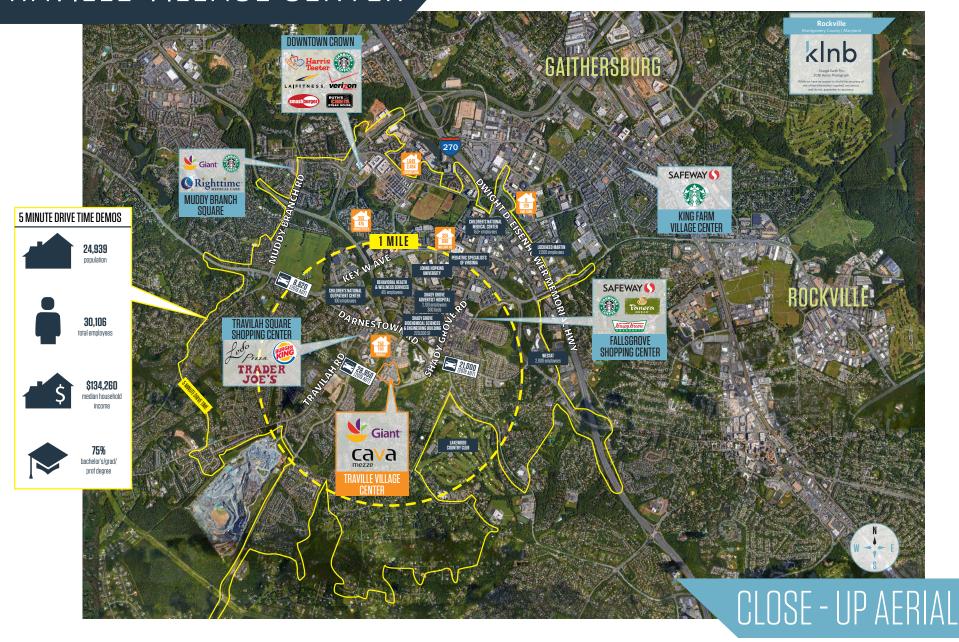

9700-9761 Traville Gateway Drive, Rockville, MD 20850 **Montgomery County** 

# RETAIL FOR LEASE

- Strong 98,484 SF neighborhood center with eclectic mix of boutique stores and highly acclaimed restaurants.
- Traville Village Center is the home to the first Cava Mezze restaurant.
- Signalized access to the high traffic Shady Grove Road and Darnestown Road.
- Center sits adjacent to Shady Grove Adventist Hospital (331 Beds), Johns Hopkins University-Montgomery county, University of Phoenix-Rockville, and National Cancer Institute.