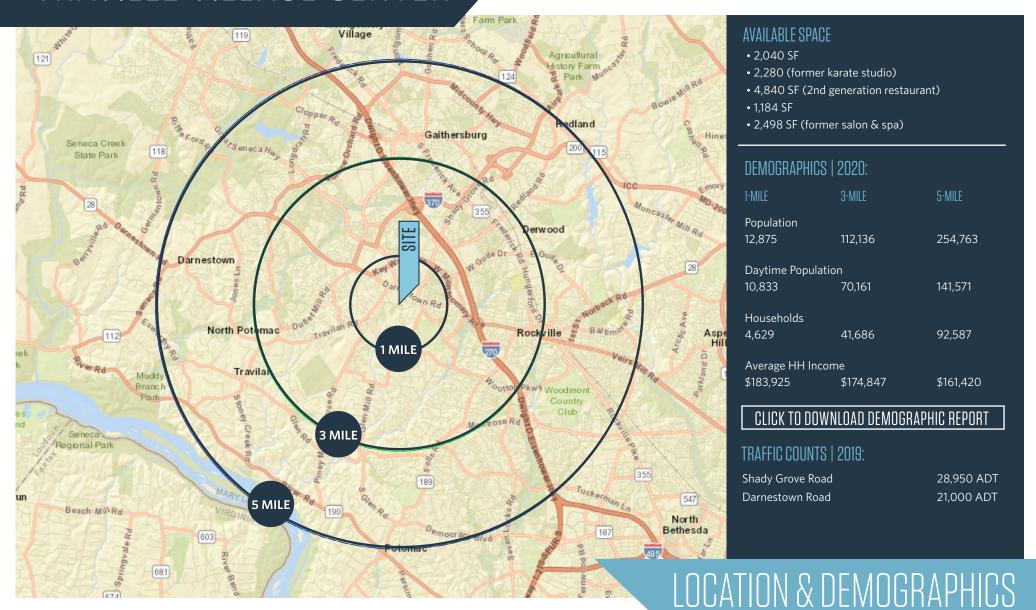

9700-9761 Traville Gateway Drive, Rockville, MD 20850 Montgomery County

| SPACE | TENANT                              | SF     |
|-------|-------------------------------------|--------|
| 9700  | Potomac Beer & Wine                 | 2,842  |
| 9701  | Mattress Warehouse                  | 3,568  |
| 9705  | Black Lion Cafe                     | 1,500  |
| 9706  | Sushi Oishii                        | 2,320  |
| 9709  | Potomac Pizza                       | 2,100  |
| 9710  | The UPS Store                       | 1,160  |
| 9712  | BB.Q Chicken                        | 2,320  |
| 9713  | Cava Restaurant                     | 1,800  |
| 9719  | Giant of Maryland                   | 42,289 |
| 9725  | Title Boxing                        | 3,995  |
| 9729  | Traville Barber Shop                | 1,200  |
| 9731  | Crest Cleaners                      | 2,100  |
| 9734  | AVAILABLE - Former Salon & Spa      | 2,498  |
| 9735  | AVAILABLE - Former Fashion Boutique | 2,040  |
| 9736  | Klay                                | 2,320  |
| 9737  | AVAILABLE - Former Karate Studio    | 2,280  |
| 9740  | Total Access Urgent Care            | 1,798  |
| 9741  | Kumon                               | 1,200  |
| 9743  | AT LEASE                            | 1,800  |
| 9745  | Oriental Cafe                       | 1,500  |
| 9748  | Nanda Child Care                    | 4,814  |
| 9749  | Bagel Towne Deli                    | 3,000  |
| 9755  | AT LOI - 2nd Gen Restaurant         | 4,840  |
| 07/1  | Dunkin' *coming soon*               | 1,700  |
| 9761  |                                     | 1,184  |

9700-9761 Traville Gateway Drive, Rockville, MD 20850 Montgomery County