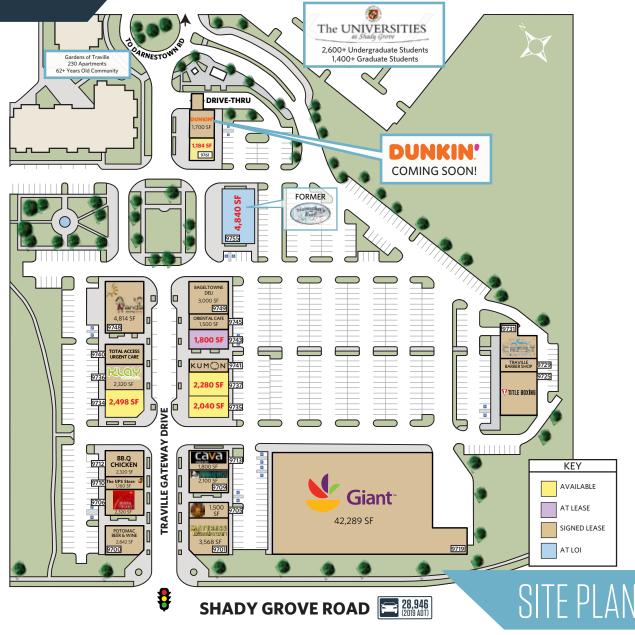

9700-9761 Traville Gateway Drive, Rockville, MD 20850 Montgomery County

| SPACE | TENANT                              | SF     |
|-------|-------------------------------------|--------|
| 9700  | Potomac Beer & Wine                 | 2,842  |
| 9701  | Mattress Warehouse                  | 3,568  |
| 9705  | Black Lion Cafe                     | 1,500  |
| 9706  | Sushi Oishii                        | 2,320  |
| 9709  | Potomac Pizza                       | 2,100  |
| 9710  | The UPS Store                       | 1,160  |
| 9712  | BB.Q Chicken                        | 2,320  |
| 9713  | Cava Restaurant                     | 1,800  |
| 9719  | Giant of Maryland                   | 42,289 |
| 9725  | Title Boxing                        | 3,995  |
| 9729  | Traville Barber Shop                | 1,200  |
| 9731  | Crest Cleaners                      | 2,100  |
| 9734  | AVAILABLE - Former Salon & Spa      | 2,498  |
| 9735  | AVAILABLE - Former Fashion Boutique | 2,040  |
| 9736  | Klay                                | 2,320  |
| 9737  | AVAILABLE - Former Karate Studio    | 2,280  |
| 9740  | Total Access Urgent Care            | 1,798  |
| 9741  | Kumon                               | 1,200  |
| 9743  | AT LEASE                            | 1,800  |
| 9745  | Oriental Cafe                       | 1,500  |
| 9748  | Nanda Child Care                    | 4,814  |
| 9749  | Bagel Towne Deli                    | 3,000  |
| 9755  | AT LOI - 2nd Gen Restaurant         | 4,840  |
| 07/1  | Dunkin' *coming soon*               | 1,700  |
| 9761  |                                     | 1,184  |