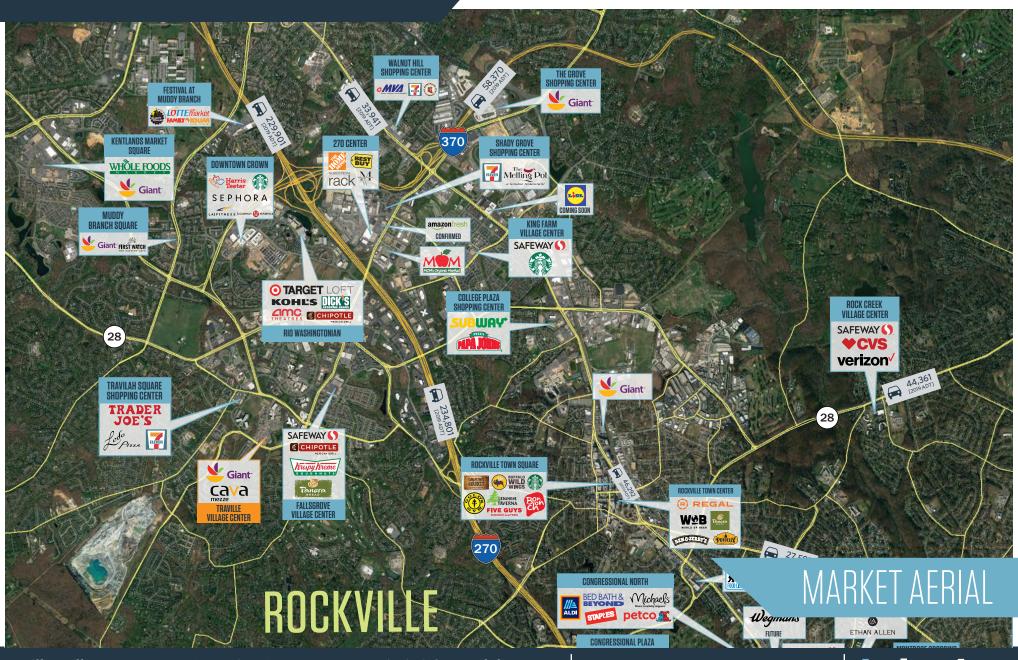

# RETAIL FOR LEASE

- Strong 98,484 SF neighborhood center with eclectic mix of boutique stores and highly acclaimed restaurants.
- Traville Village Center is the home to the first Cava Mezze restaurant.
- Signalized access to the high traffic Shady Grove Road and Darnestown Road.
- Center sits adjacent to Shady Grove Adventist Hospital (331 Beds), Johns Hopkins University-Montgomery county, University of Phoenix-Rockville, and National Cancer Institute.