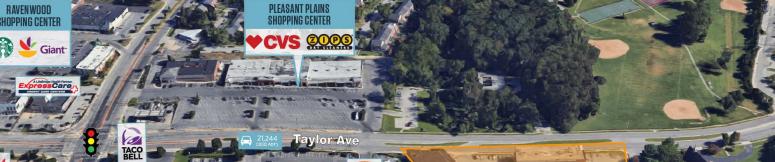

### NEARBY RETAILERS

### PAD SITES AVAILABLE FOR GROUND LEASE

- 2.8 Acres with the ability to accommodate multiple pad sites.
- Ideal for Fast Food, Urgent Care, Car Wash, Financial Institutions and more!
- Zoned BL

metro

- Excellent Visibility and Access To Taylor Ave.
- Located Directly Adjacent To The High Traffic Intersection Of Loch Raven Blvd [31,471 ADT] and Taylor Ave [21,244 ADT]