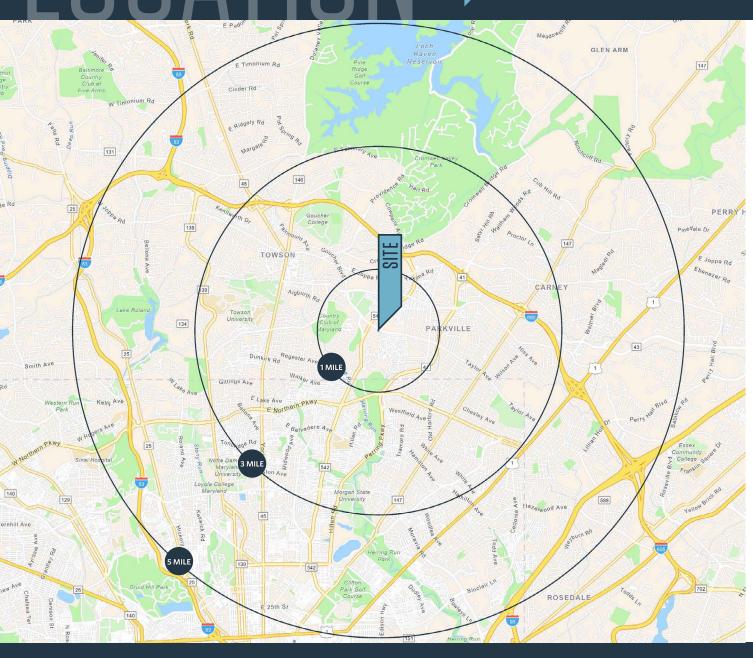

#### DEMOGRAPHICS | 2023:

| 1-MILE                      | 3-MILE           | 5-MILE    |
|-----------------------------|------------------|-----------|
| Population<br>22,890        | 170,911          | 378,068   |
| Daytime Populat<br>17,232   | tion<br>157,297  | 342,233   |
| Households<br>9,850         | 68,232           | 154,085   |
| Average HH Inco<br>\$93,824 | ome<br>\$108,798 | \$110,853 |