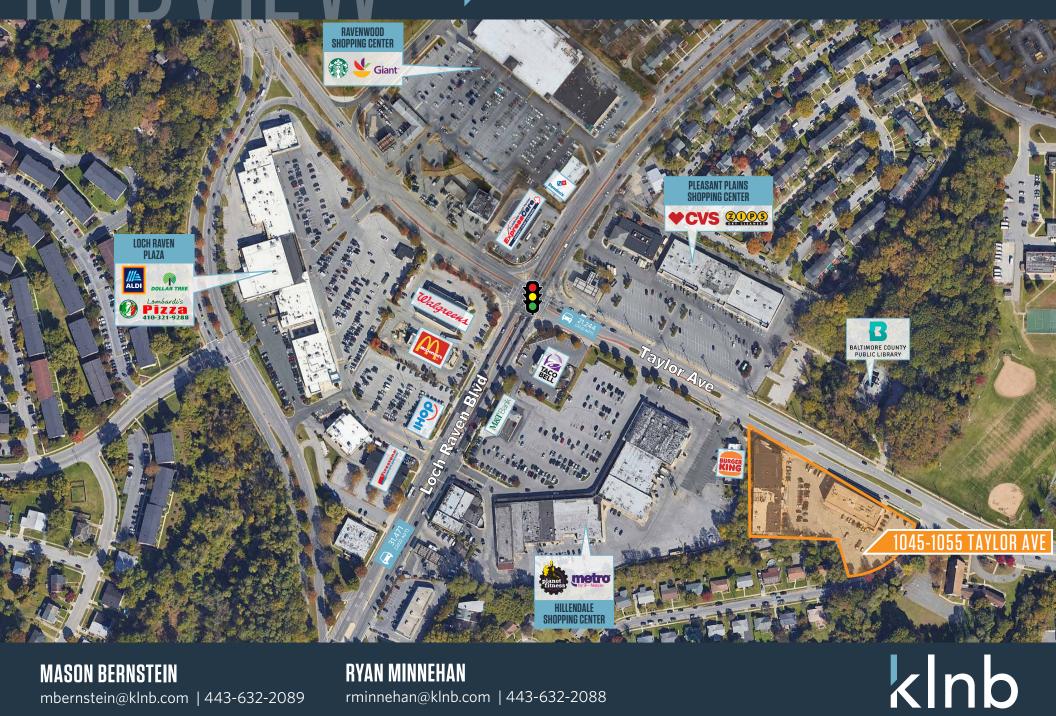

### NEARBY RETAILERS

### PAD SITES AVAILABLE FOR GROUND LEASE

- 2.8 Acres with the ability to accommodate multiple pad sites.
- Ideal for Fast Food, Urgent Care, Car Wash, Financial Institutions and more!
- Zoned BL

metro

- Excellent Visibility and Access To Taylor Ave.
- Located Directly Adjacent To The High Traffic Intersection Of Loch Raven Blvd [31,471 ADT] and Taylor Ave [21,244 ADT]