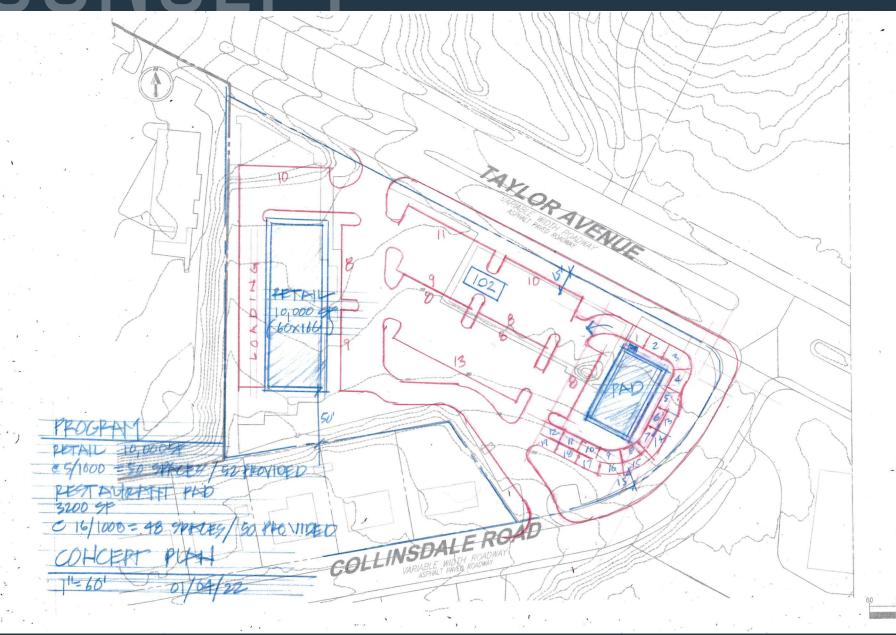

### PAD SITES AVAILABLE FOR GROUND LEASE

- 2.8 Acres with the ability to accommodate multiple pad sites.
- Ideal for Fast Food, Urgent Care, Car Wash, Financial Institutions and more!
- Zoned BL

metro

- Excellent Visibility and Access To Taylor Ave.
- Located Directly Adjacent To The High Traffic Intersection Of Loch Raven Blvd [31,471 ADT] and Taylor Ave [21,244 ADT]

#### **PROPERTY HIGHLIGHTS:**

• 2.8 Acres