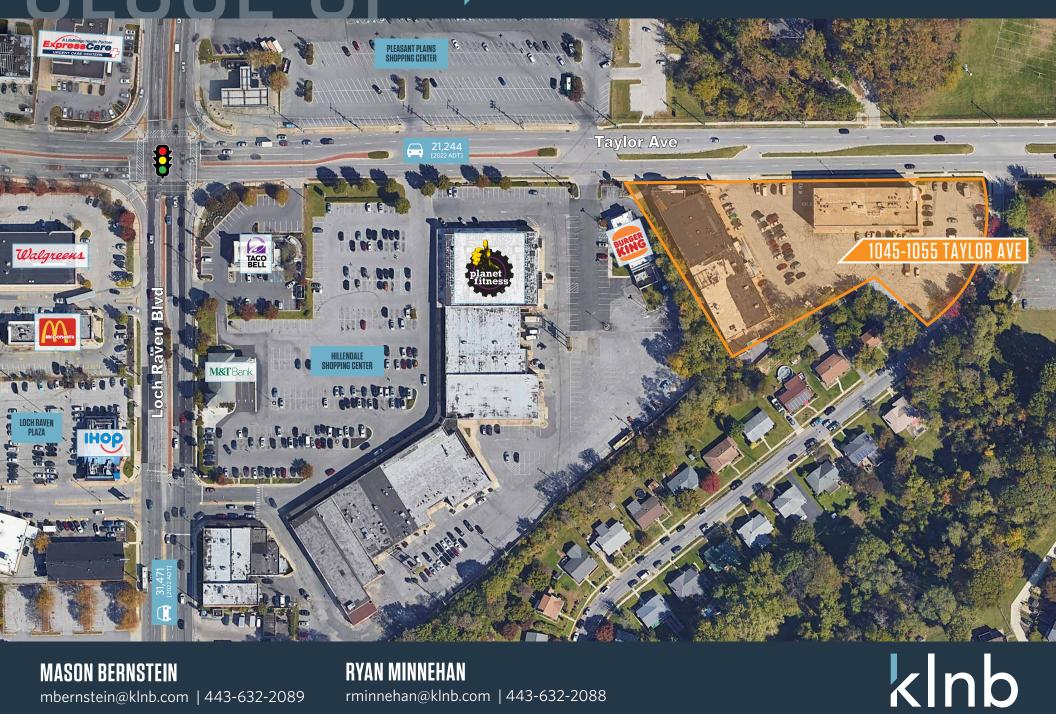

### PAD SITES AVAILABLE FOR GROUND LEASE

- 2.8 Acres with the ability to accommodate multiple pad sites.
- Ideal for Fast Food, Urgent Care, Car Wash, Financial Institutions and more!
- Zoned BL

metro

- Excellent Visibility and Access To Taylor Ave.
- Located Directly Adjacent To The High Traffic Intersection Of Loch Raven Blvd [31,471 ADT] and Taylor Ave [21,244 ADT]

#### TRAFFIC COUNTS | 2022:

| Loch Raven Blvd | 31,471 ADT |
|-----------------|------------|
| Taylor Ave      | 21,244 ADT |

kInb