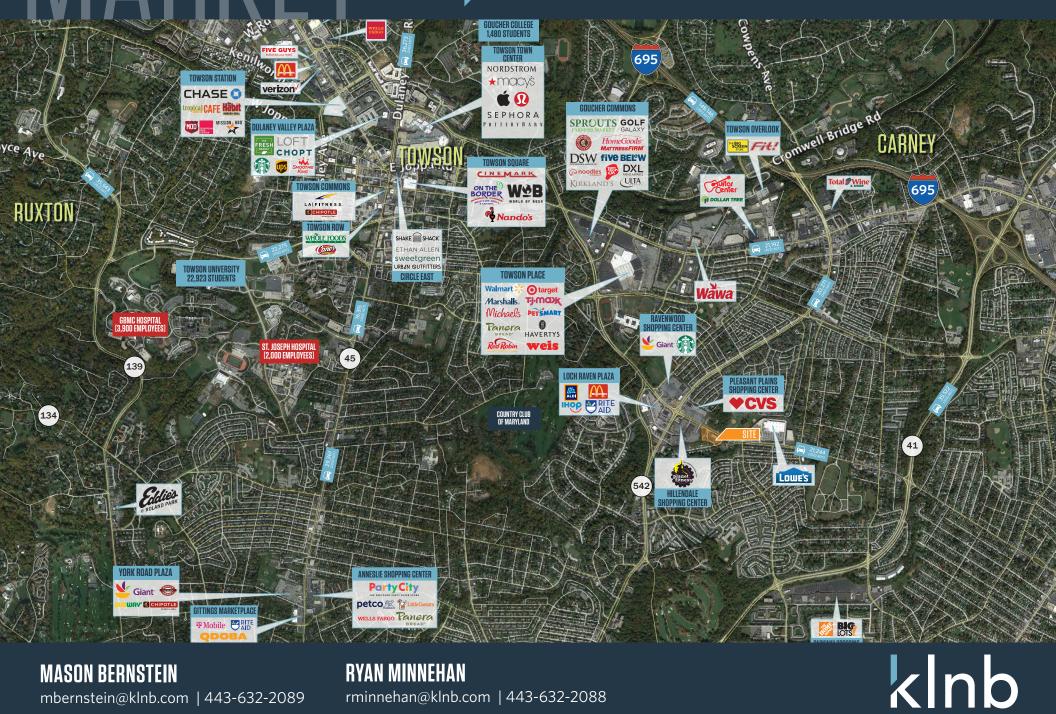

nnehan@klnb.com | 443-632-2088



LOWE'S

TOWSON, MD 21286, BALTIMORE COUNTY



#### **PROPERTY HIGHLIGHTS:**

• 2.8 Acres

#### DEMOGRAPHICS | 2023:

| 1-MILE                      | 3-MILE           | 5-MILE    |
|-----------------------------|------------------|-----------|
| Population<br>22,890        | 170,911          | 378,068   |
| Daytime Populat<br>17,232   | tion<br>157,297  | 342,233   |
| Households<br>9,850         | 68,232           | 154,085   |
| Average HH Inco<br>\$93,824 | ome<br>\$108,798 | \$110,853 |

#### CLICK TO DOWNLOAD DEMOGRAPHIC REPORT

#### TRAFFIC COUNTS | 2022:

| Loch Raven Blvd | 31,471 ADT |
|-----------------|------------|
| Taylor Ave      | 21,244 ADT |

kInb

### MASON BERNSTEIN mbernstein@klnb.com | 443-632-2089

TOWSON, MD 21286, BALTIMORE COUNTY



### **MASON BERNSTEIN** mbernstein@klnb.com | 443-632-2089

TOWSON, MD 21286, BALTIMORE COUNTY



**MASON BERNSTEIN** mbernstein@klnb.com | 443-632-2089

TOWSON, MD 21286, BALTIMORE COUNTY



**MASON BERNSTEIN** mbernstein@klnb.com | 443-632-2089

TOWSON, MD 21286, BALTIMORE COUNTY



### MASON BERNSTEIN mbernstein@klnb.com | 443-632-2089

### RYAN MINNEHAN rminnehan@klnb.com | 443-632-2088

# kInb

### kind 1045-1055 TAYLOR AVE TOWSON, MD 21286, BALTIMORE COUNTY

### FOR MORE INFORMATION, PLEASE CONTACT:

### **MASON BERNSTEIN**

mbernstein@klnb.com 443-632-2089 RYAN MINNEHAN rminnehan@klnb.com 443-632-2088

100 West Road, Suite 505, Towson, MD 21204

### kinb.com

🗿 instagram.com/klnbcre 👖 linkedin.com/company/klnb 🕇 facebook.com/KLNBCRE

### **CLICK TO VIEW PROPERTY WEBSITE**

While w