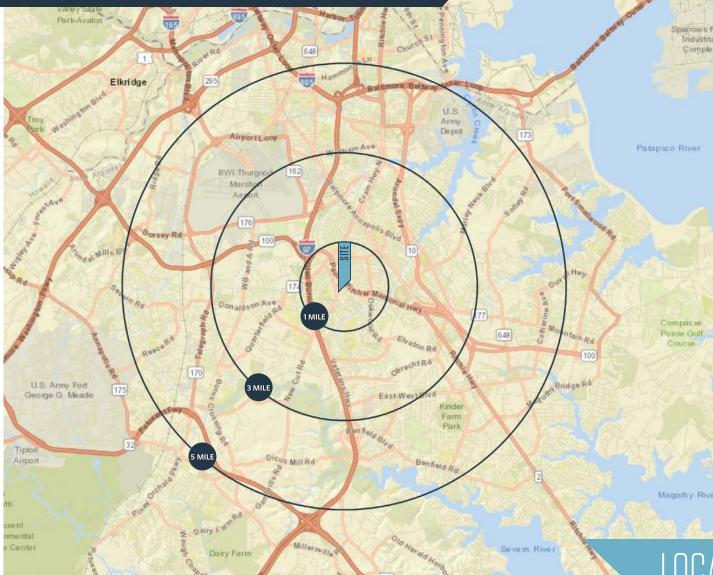

## LOCATION & DEMOGRAPHICS

Michael Ginsburg mginsburg@klnb.com 443-632-2041 **Ryan Minnehan** rminnehan@klnb.com 443-632-2088

Michael Patz mpatz@klnb.com 443-632-2043

100 West Road, Suite 505 Towson, MD 21204 **kInb.com** 

### AVAILABLE SPACE

337 G: 1,452 SF

- 337 P: 2,270 SF
- 337 D: 2,820 SF [AVAILABLE 7/1/2024]

| DEMOGRAPHICS   2023: |           |           |
|----------------------|-----------|-----------|
| 1-MILE               | 3-MILE    | 5-MILE    |
| Population<br>22,331 | 89,423    | 200,209   |
| Daytime Population   |           |           |
| 17,809               | 79,741    | 185,681   |
| Households           |           |           |
| 9,156                | 34,046    | 74,310    |
| Average HH Income    |           |           |
| \$95,436             | \$120,112 | \$133,405 |