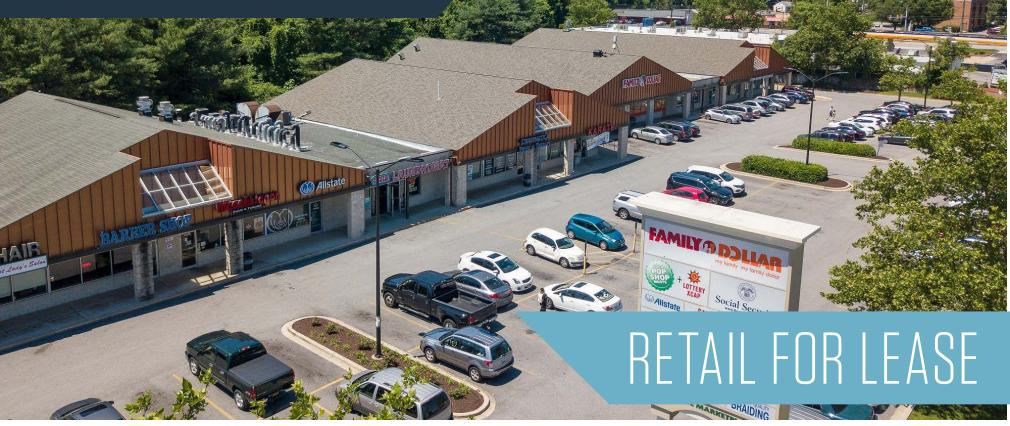

337 Hospital Drive, Glen Burnie, MD 21061 Anne Arundel County

- **SUBUAY** Jackson Hewitt total by verizon'
- Retail/office space available
- Ample surface parking available
- Half of a mile from University of Maryland Baltimore Washington Medical Center (2,200 Employees)
- Close proximity to Rt. 10 and Rt. 100

SOUTHGATE MARKETPLACE

337 Hospital Drive, Glen Burnie, MD 21061 Anne Arundel County

Michael Ginsburg mginsburg@klnb.com 443-632-2041 Ryan Minnehan rminnehan@klnb.com 443-632-2088 Michael Patz mpatz@klnb.com 443-632-2043