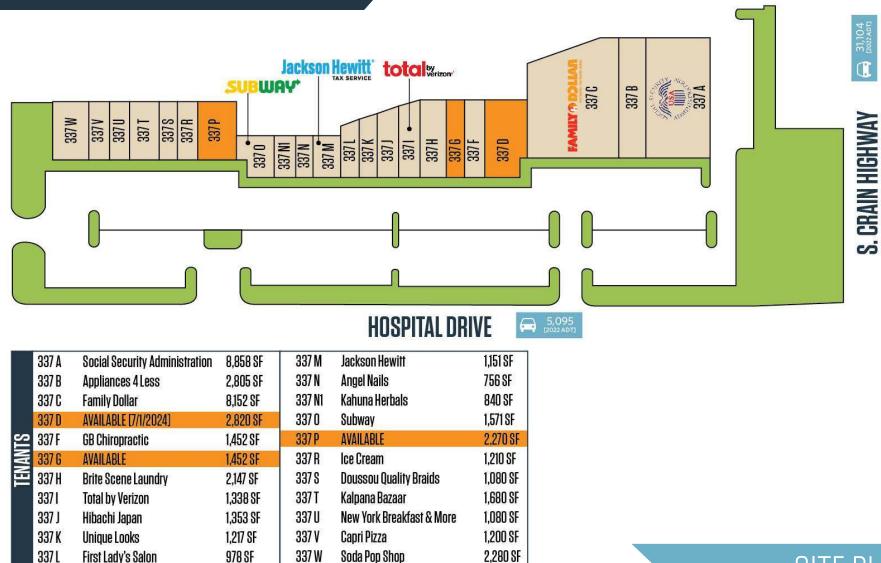

### AVAILABLE SPACE

337 G: 1,452 SF

- 337 P: 2,270 SF
- 337 D: 2,820 SF [AVAILABLE 7/1/2024]

| DEMOGRAPHICS   2023: |           |           |
|----------------------|-----------|-----------|
| 1-MILE               | 3-MILE    | 5-MILE    |
| Population<br>22,331 | 89,423    | 200,209   |
| Daytime Population   |           |           |
| 17,809               | 79,741    | 185,681   |
| Households           |           |           |
| 9,156                | 34,046    | 74,310    |
| Average HH Income    |           |           |
| \$95,436             | \$120,112 | \$133,405 |

### SITE PLAN

kInb

Michael Ginsburg mginsburg@klnb.com

443-632-2041

**Ryan Minnehan** m rminnehan@klnb.com 443-632-2088 Michael Patz mpatz@klnb.com 443-632-2043

100 West Road, Suite 505 Towson, MD 21204 **kInb.com** 