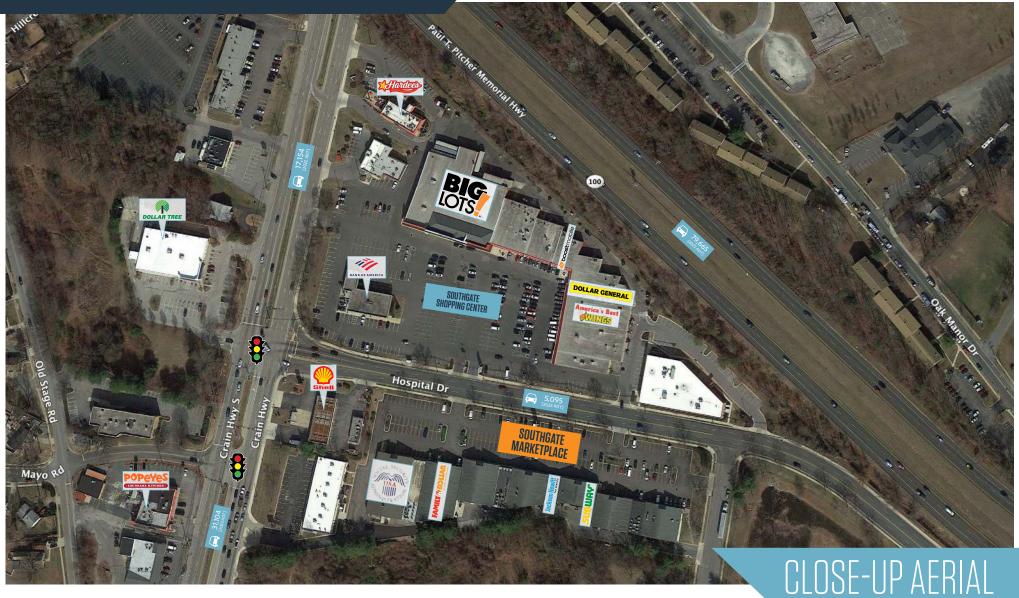

337 Hospital Drive, Glen Burnie, MD 21061 Anne Arundel County

- **SUBUAY** Jackson Hewitt total by verizon'
- Retail/office space available
- Ample surface parking available
- Half of a mile from University of Maryland Baltimore Washington Medical Center (2,200 Employees)
- Close proximity to Rt. 10 and Rt. 100

### 337 Hospital Drive, Glen Burnie, MD 21061 Anne Arundel County

### TRAFFIC COUNTS | 2022:

| Route 100      | 79,665 ADT |
|----------------|------------|
| Crain Highway  | 31,104 ADT |
| Hospital Drive | 5,095 ADT  |

kInb