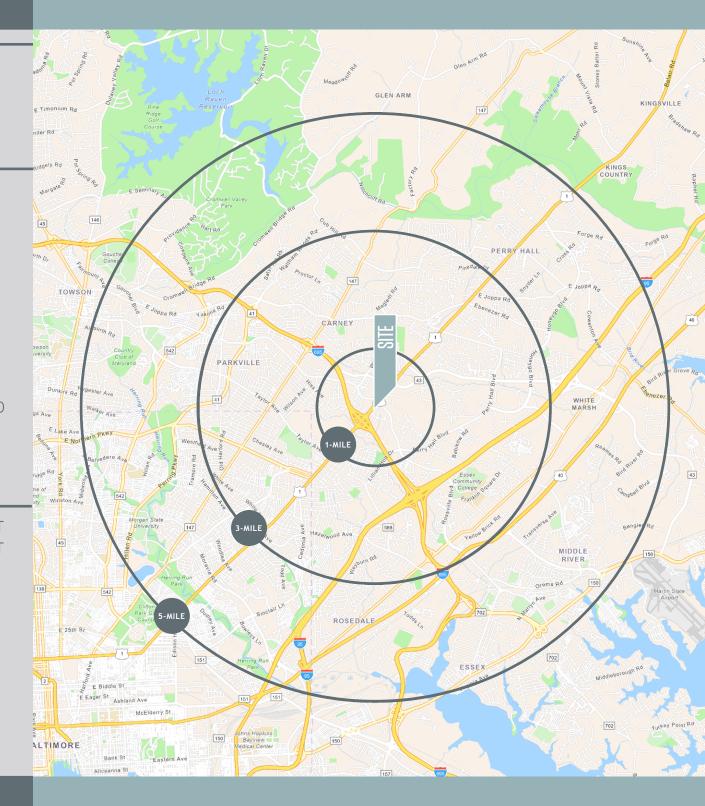

## **DEMOGRAPHICS - 2023**

1-MILE 3-MILE 5-MILE

**Population** 

13,075 136,795 323,108

**Daytime Population** 

11,421 115,024 263,712

Households

5,159 55,480 129,683

Average HH Income

\$98,979 \$104,023 \$100,970

## **TRAFFIC COUNTS - 2022**

Belair Road [Rt.1] 44,161 ADT Rossville Blvd 17,574 ADT