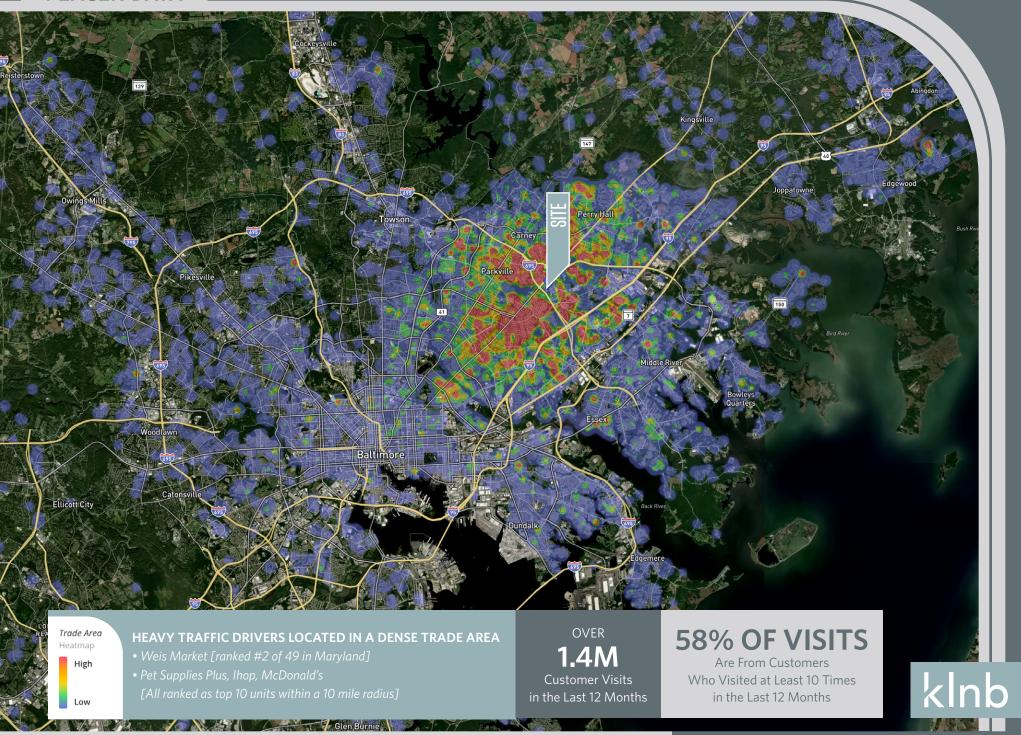

# FULLERTON PLAZA

7923 BELAIR ROAD, BALTIMORE, MD 21236 BALTIMORE COUNTY



kInb | = KIMCO







### JOIN THESE RETAILERS



















#### **RETAIL FOR LEASE**

- Newly renovated shopping center anchored by Weis, LA Fitness, and Pet Supplies Plus.
- Located ¼ of a mile from I-695 [Baltimore Beltway] and 1½ miles from I-95.

#### **AVAILABLE SPACES**

• 8,650 SF



## **DEMOGRAPHICS - 2023**

1-MILE 3-MILE 5-MILE

**Population** 

13,075 136,795 323,108

**Daytime Population** 

11,421 115,024 263,712

Households

5,159 55,480 129,683

Average HH Income

\$98,979 \$104,023 \$100,970

## **TRAFFIC COUNTS - 2022**

Belair Road [Rt.1] 44,161 ADT Rossville Blvd 17,574 ADT





#### PLACER DATA









## FULLERTON PLAZA

7923 BELAIR ROAD, BALTIMORE, MD 21236 BALTIMORE COUNTY

## FOR MORE INFORMATION, PLEASE CONTACT:

MICHAEL PATZ

mpatz@klnb.com 443-632-2043

MICHAEL GINSBURG

mginsburg@klnb.com 443-632-2041

**MASON BERNSTEIN** 

mbernstein@klnb.com 443-632-2089

100 West Road, Suite 505, Towson, MD 21204

**CLICK TO VIEW PROPERTY WEBSITE**