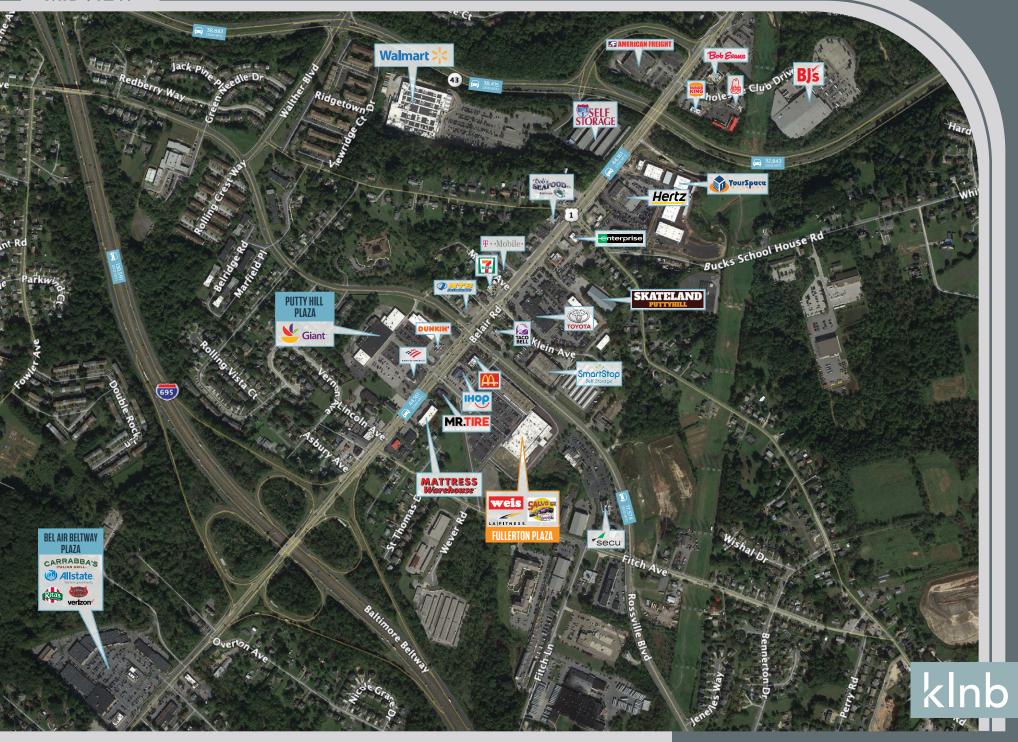

# FULLERTON PLAZA

7923 BELAIR ROAD, BALTIMORE, MD 21236 BALTIMORE COUNTY



kInb | = KIMCO







### JOIN THESE RETAILERS



















#### **RETAIL FOR LEASE**

- Newly renovated shopping center anchored by Weis, LA Fitness, and Pet Supplies Plus.
- Located ¼ of a mile from I-695 [Baltimore Beltway] and 1½ miles from I-95.

#### **AVAILABLE SPACES**

• 8,650 SF



## **DEMOGRAPHICS - 2023**

1-MILE 3-MILE 5-MILE

**Population** 

13,075 136,795 323,108

**Daytime Population** 

11,421 115,024 263,712

Households

5,159 55,480 129,683

Average HH Income

\$98,979 \$104,023 \$100,970

## **TRAFFIC COUNTS - 2022**

Belair Road [Rt.1] 44,161 ADT Rossville Blvd 17,574 ADT





#### PLACER DATA









## FULLERTON PLAZA

7923 BELAIR ROAD, BALTIMORE, MD 21236 BALTIMORE COUNTY

## FOR MORE INFORMATION, PLEASE CONTACT:

MICHAEL PATZ

mpatz@klnb.com 443-632-2043

MICHAEL GINSBURG

mginsburg@klnb.com 443-632-2041

**MASON BERNSTEIN** 

mbernstein@klnb.com 443-632-2089

100 West Road, Suite 505, Towson, MD 21204

**CLICK TO VIEW PROPERTY WEBSITE**