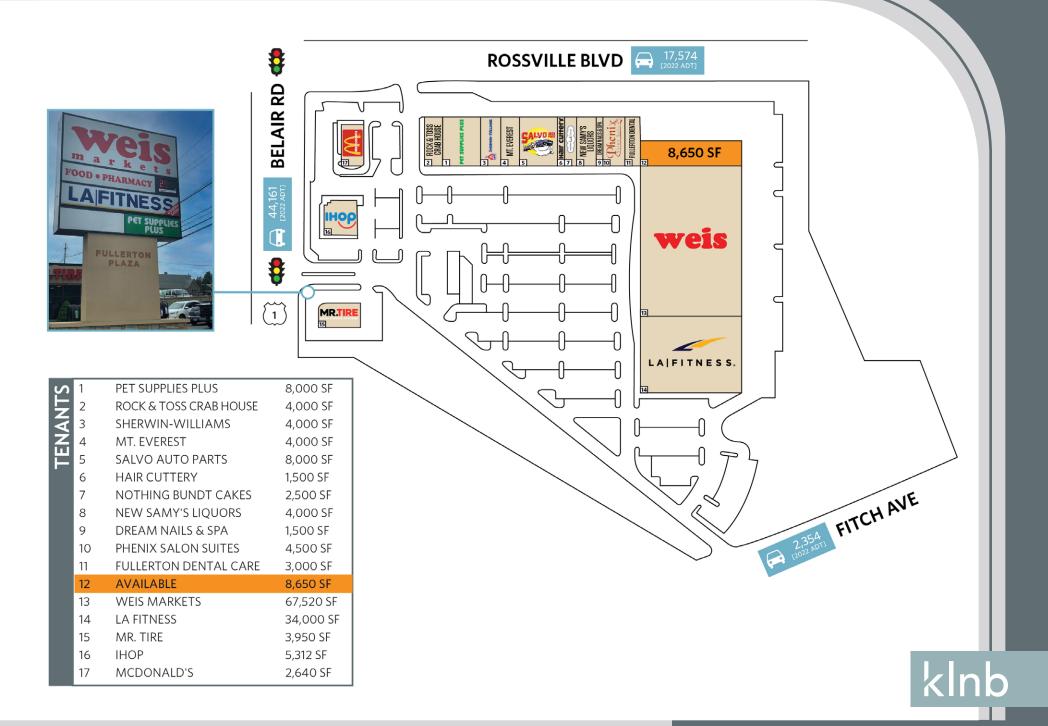

# FULLERTON PLAZA

7923 BELAIR ROAD, BALTIMORE, MD 21236 BALTIMORE COUNTY

kInb | = KIMCO

### JOIN THESE RETAILERS

#### **RETAIL FOR LEASE**

- Newly renovated shopping center anchored by Weis, LA Fitness, and Pet Supplies Plus.
- Located ¼ of a mile from I-695 [Baltimore Beltway] and 1½ miles from I-95.

#### **AVAILABLE SPACES**

• 8,650 SF

## **TRAFFIC COUNTS - 2022**

Belair Road [Rt.1] 44,161 ADT Rossville Blvd 17,574 ADT