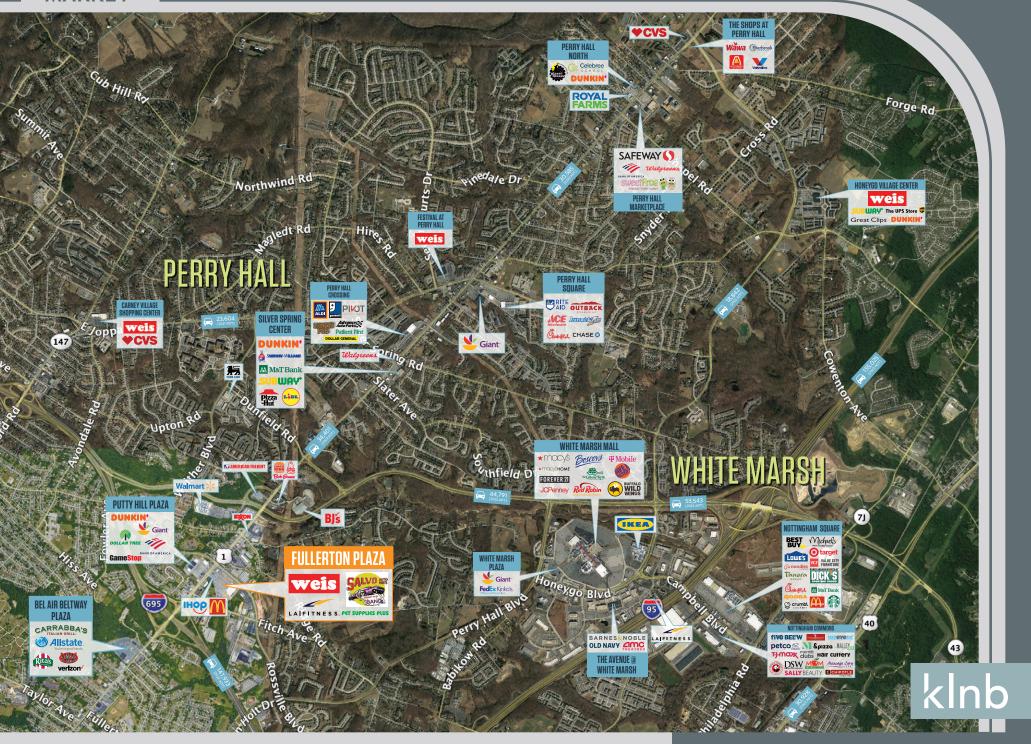

# FULLERTON PLAZA

7923 BELAIR ROAD, BALTIMORE, MD 21236 BALTIMORE COUNTY



kInb | = KIMCO







### JOIN THESE RETAILERS



















#### **RETAIL FOR LEASE**

- Newly renovated shopping center anchored by Weis, LA Fitness, and Pet Supplies Plus.
- Located ¼ of a mile from I-695 [Baltimore Beltway] and 1½ miles from I-95.

#### **AVAILABLE SPACES**

• 8,650 SF



## **DEMOGRAPHICS - 2023**

1-MILE 3-MILE 5-MILE

**Population** 

13,075 136,795 323,108

**Daytime Population** 

11,421 115,024 263,712

Households

5,159 55,480 129,683

Average HH Income

\$98,979 \$104,023 \$100,970

## **TRAFFIC COUNTS - 2022**

Belair Road [Rt.1] 44,161 ADT Rossville Blvd 17,574 ADT





#### PLACER DATA









## FULLERTON PLAZA

7923 BELAIR ROAD, BALTIMORE, MD 21236 BALTIMORE COUNTY

## FOR MORE INFORMATION, PLEASE CONTACT:

MICHAEL PATZ

mpatz@klnb.com 443-632-2043

MICHAEL GINSBURG

mginsburg@klnb.com 443-632-2041

**MASON BERNSTEIN** 

mbernstein@klnb.com 443-632-2089

100 West Road, Suite 505, Towson, MD 21204

**CLICK TO VIEW PROPERTY WEBSITE**