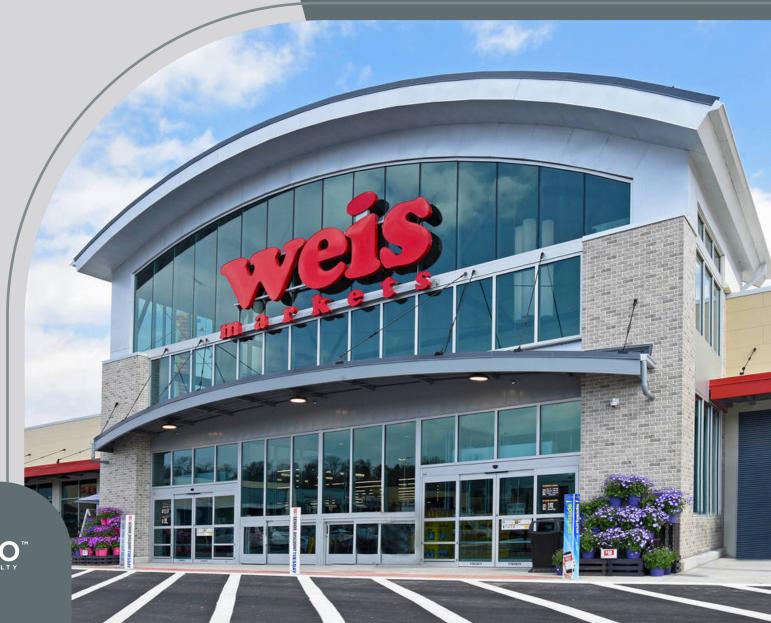

# FULLERTON PLAZA

7923 BELAIR ROAD, BALTIMORE, MD 21236 BALTIMORE COUNTY

kInb | = KIMCO

#### **RETAIL FOR LEASE**

- Newly renovated shopping center anchored by Weis, LA Fitness, and Pet Supplies Plus.
- Located ¼ of a mile from I-695 [Baltimore Beltway] and 1½ miles from I-95.