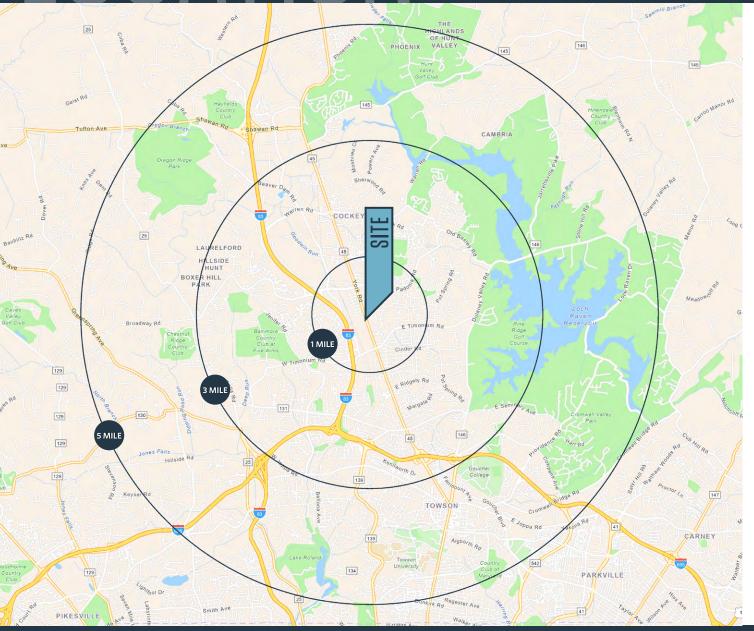

#### DEMOGRAPHICS | 2023:

| 1-MILE                       | 3-MILE          | 5-MILE    |
|------------------------------|-----------------|-----------|
| Population<br>7,972          | 65,006          | 125,596   |
| Daytime Populati<br>15,911   | on<br>78,636    | 173,885   |
| Households<br>3,080          | 26,442          | 49,663    |
| Average HH Inco<br>\$148,976 | me<br>\$147,372 | \$156,761 |

#### TRAFFIC COUNTS | 2022:

York Road

30,593 ADT

MATT COPELAND mcopeland@klnb.com | 443-632-2051