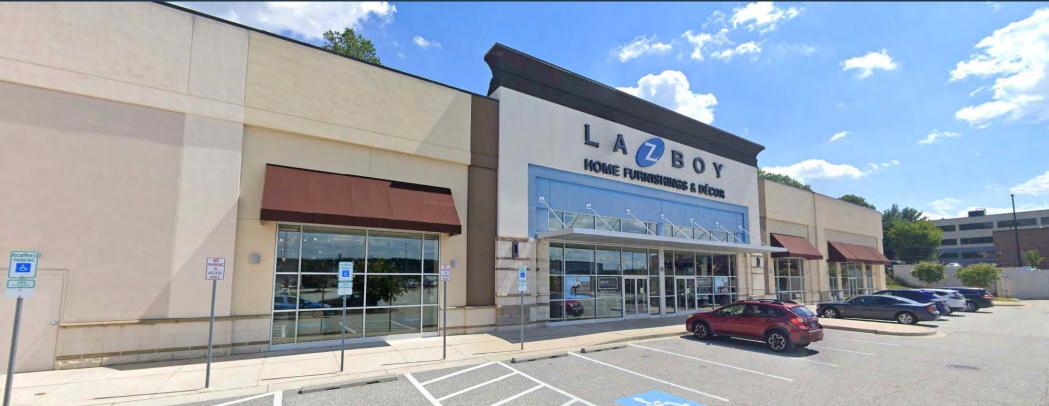

# kInb

**2301 YORK ROAD** 

TIMONIUM, MD 21093, BALTIMORE COUNTY

### **RETAIL FOR LEASE**

- Available with 6 months notice: 17,642 SF
- Prominent pylon sign on York Road for high visibility.
- Highly sought after Towson/York Road trade area.
- Minutes from the Maryland State Fairgrounds.

#### **PROPERTY HIGHLIGHTS:**

• 17,642 SF