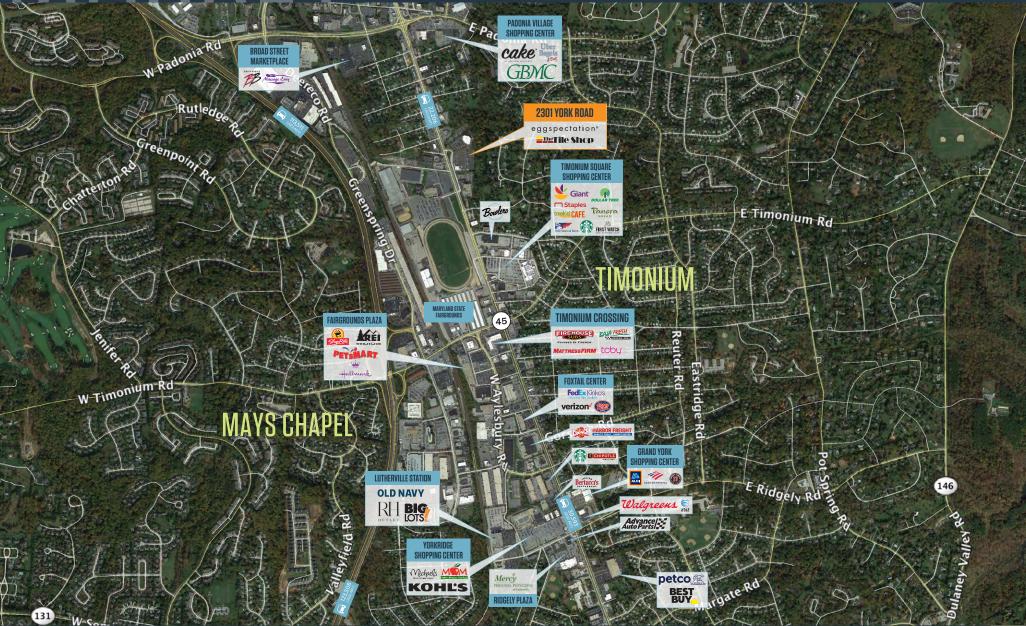

nd State Fairgrounds.

MATT COPELAND mcopeland@klnb.com | 443-632-2051

### kinb.com

### **2301 YORK ROAD** TIMONIUM, MD 21093, BALTIMORE COUNTY



#### **PROPERTY HIGHLIGHTS:**

• 17,642 SF

#### DEMOGRAPHICS | 2023:

| 1-MILE                       | 3-MILE          | 5-MILE    |
|------------------------------|-----------------|-----------|
| Population<br>7,972          | 65,006          | 125,596   |
| Daytime Populati<br>15,911   | on<br>78,636    | 173,885   |
| Households<br>3,080          | 26,442          | 49,663    |
| Average HH Inco<br>\$148,976 | me<br>\$147,372 | \$156,761 |

#### CLICK TO DOWNLOAD DEMOGRAPHIC REPORT

#### TRAFFIC COUNTS | 2022:

York Road

30,593 ADT

MATT COPELAND mcopeland@klnb.com | 443-632-2051

## 2301 YORK ROAD

TIMONIUM, MD 21093, BALTIMORE COUNTY



MATT COPELAND mcopeland@klnb.com | 443-632-2051

## CLOSEUD 2301 YORK ROAD TIMONIUM, MD 21093, BALTIMORE COUNTY



MATT COPELAND mcopeland@klnb.com | 443-632-2051



## 2301 YORK ROAD

TIMONIUM, MD 21093, BALTIMORE COUNTY



MATT COPELAND mcopeland@klnb.com | 443-632-2051





kInb

MATT COPELAND mcopeland@klnb.com | 443-632-2051

### **Lind 2301 YORK ROAD** TIMONIUM, MD 21093, BALTIMORE COUNTY

### FOR MORE INFORMATION, PLEASE CONTACT:

### **MATT COPELAND**

mcopeland@klnb.com 443-632-2051

100 West Road, Suite 505, Towson, MD 21204



While we have no reason to doubt the accuracy of any of the information supplied, we cannot, and do not, guarantee its accuracy. All information should be independently verified prior to a purchase or lease of the property. We are not responsible for err