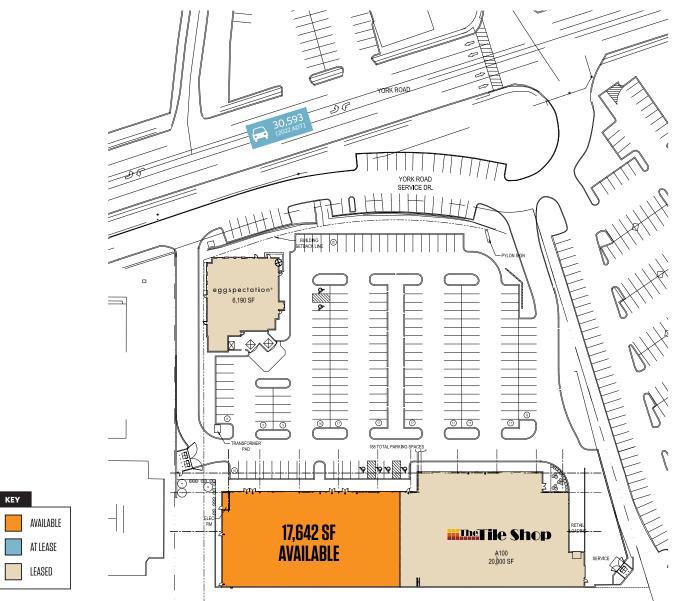

### **RETAIL FOR LEASE**

- Available with 6 months notice: 17,642 SF
- Prominent pylon sign on York Road for high visibility.
- Highly sought after Towson/York Road trade area.
- Minutes from the Maryland State Fairgrounds.

#### **PROPERTY HIGHLIGHTS:**

• 17,642 SF

#### TRAFFIC COUNTS | 2022:

York Road

30,593 ADT

MATT COPELAND mcopeland@klnb.com | 443-632-2051