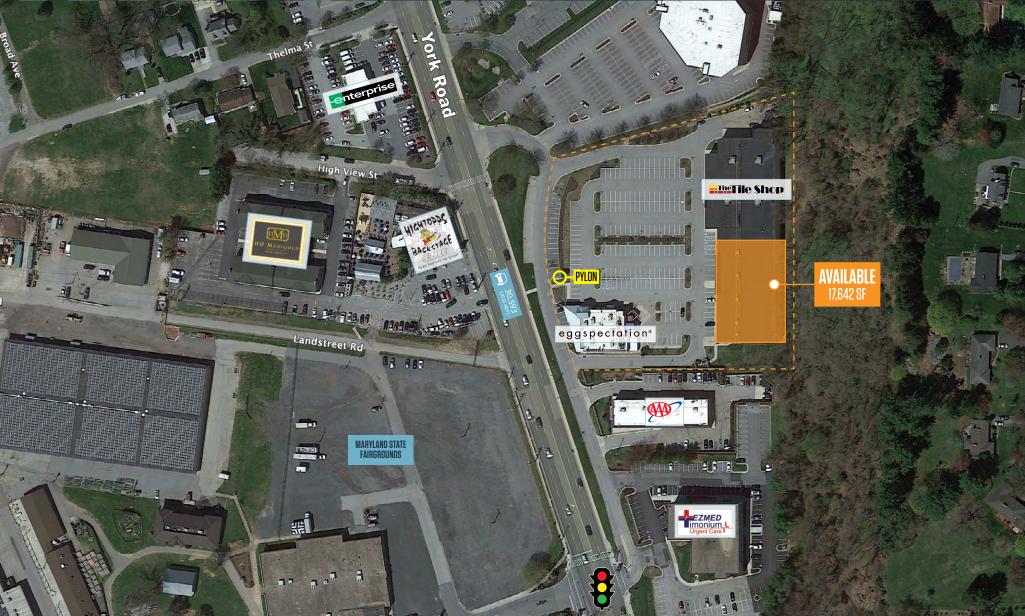

### **RETAIL FOR LEASE**

- Available with 6 months notice: 17,642 SF
- Prominent pylon sign on York Road for high visibility.
- Highly sought after Towson/York Road trade area.
- Minutes from the Maryland State Fairgrounds.

#### **PROPERTY HIGHLIGHTS:**

• 17,642 SF