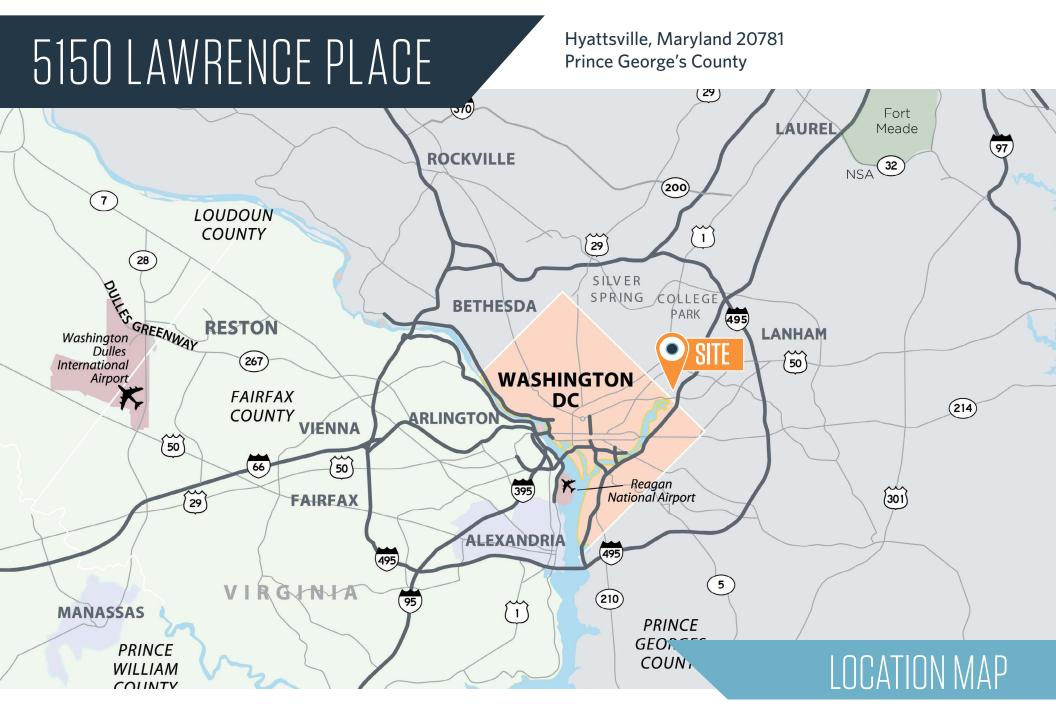

5150 LAWRENCE PLACE

Hyattsville, Maryland 20781 Prince George's County



## PROPERTY FEATURES

• Available Space: 34,000 square feet

• Ceiling Height: 20-22' clear

• Loading: Docks (5); Drive-In (2)

• Dock Height: 24"

Zoning: IE (Industrial, Employment)
Lot Size: 1.29 acres gated & fenced

• Term: Through February 2027

• Lease Rate: \$12 per square foot, NNN

## **NEARBY AMENITIES**





















## 5150 LAWRENCE PLACE

Hyattsville, Maryland 20781 Prince George's County

## CLICK TO VIEW PROPERTY WEBSITE

For More Information, Please Contact:

**Aaron Carroll** 

acarroll@klnb.com 202-652-2333

1130 Connecticut Ave, NW Suite 600 <u>Washington, DC 20036</u>

klnb.com







While we have no reason to doubt the accuracy of any of the information supplied, we cannot, and do not, guarantee its accuracy. All information should be independently verified prior to a purchase or lease of the property. We are not responsible for errors, omissions, misuse, or misinterpretation of information contained herein and make no warranty of any kind, express or implied, with respect to the property or any other matters.