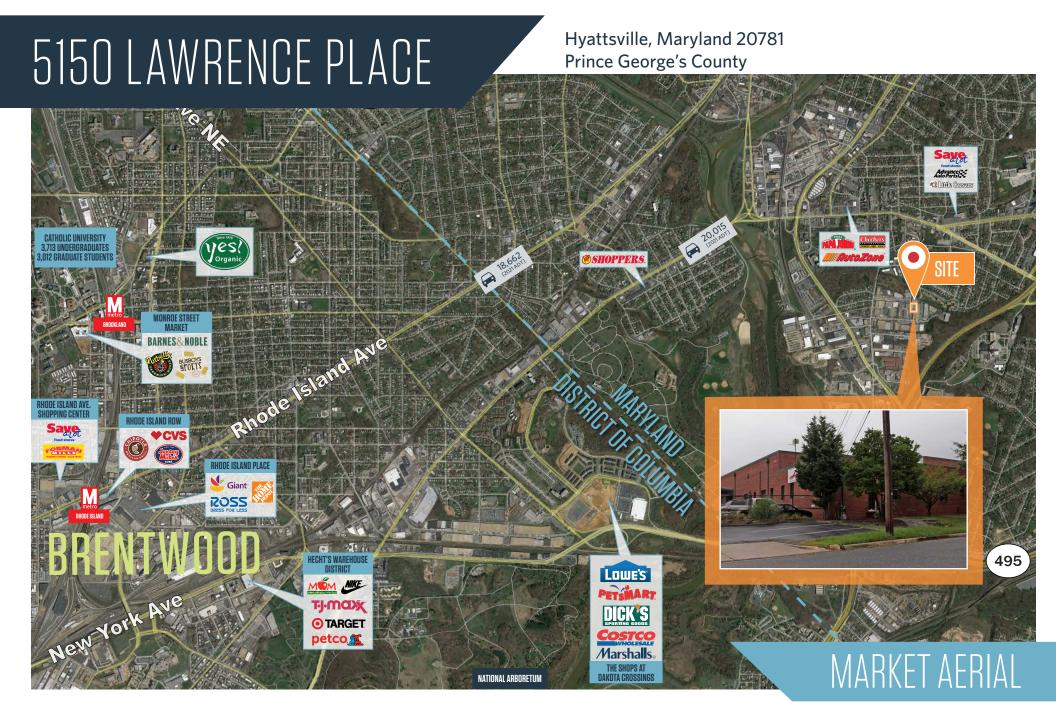

## **NEARBY AMENITIES**

## 5150 LAWRENCE PLACE

Hyattsville, Maryland 20781 Prince George's County