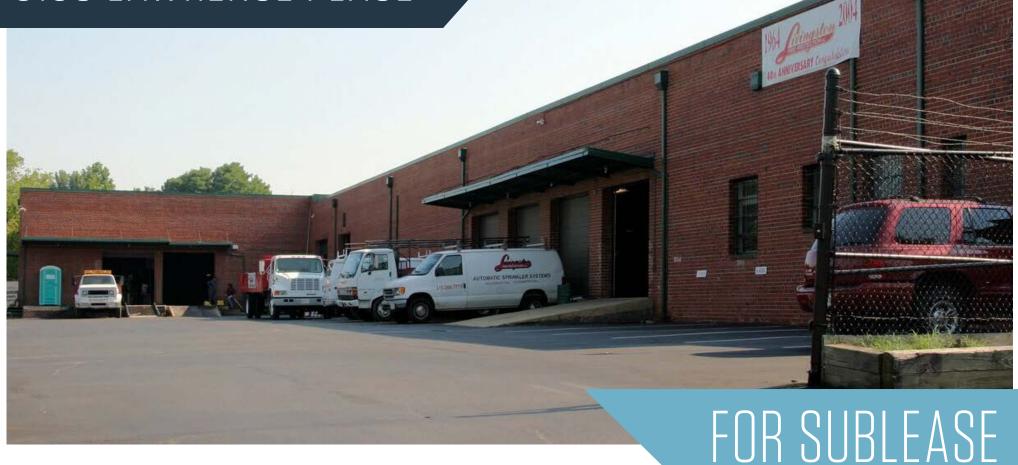

## PROPERTY FEATURES

• Available Space: 34,000 square feet

• Ceiling Height: 20-22' clear

• Loading: Docks (5); Drive-In (2)

• Dock Height: 24"

Zoning: IE (Industrial, Employment)
Lot Size: 1.29 acres gated & fenced

• Term: Through February 2027

• Lease Rate: \$12 per square foot, NNN