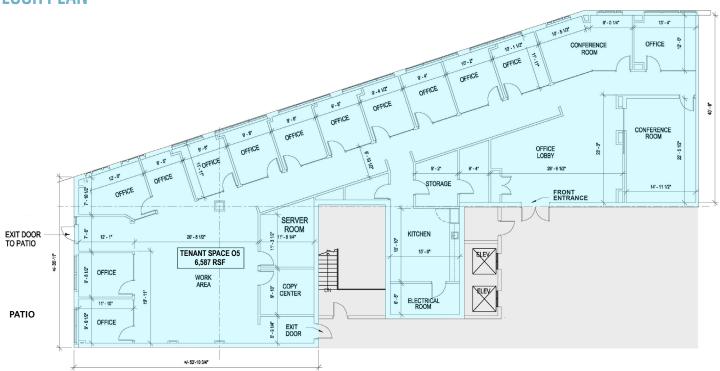

### FLOOR PLAN

## **FEATURES**

\$1**ZE** 6,587 RSF CORE FACTOR = 19.8%

RENT \$40.00 PSF FULL SERVICE

**TERM** 5+ YEARS

FOR SALE/LEASE OFFICE CONDO

\$

\$11.67 PSF (2024 ESTIMATE)