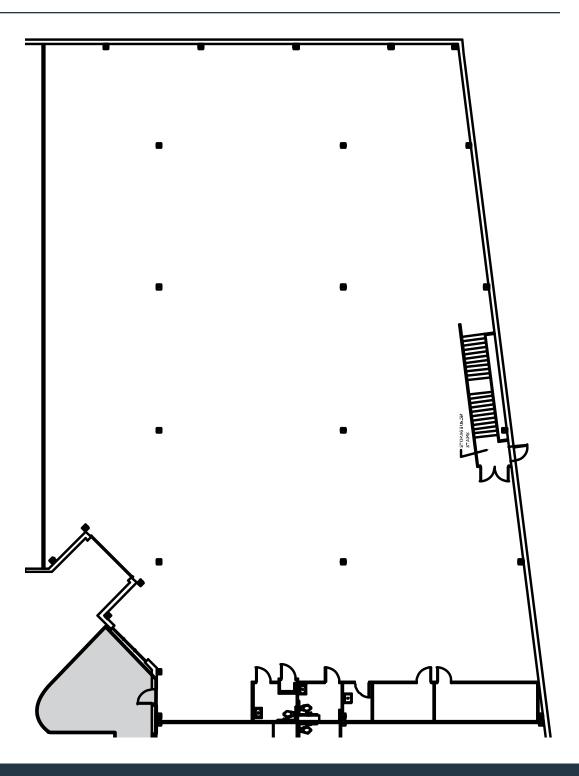

kInb | M<sup>2</sup>

20 Southlawn Ct, Rockville, MD 20850 Montgomery County



# PROPERTY HIGHLIGHTS:

### **Availability**

• Suite E: 13,446 SF

#### **Features**

• Clear Height: 24'

• Parking Spaces: 60

#### **Warehouse Facility Facts**

• Building Size: 48,300 SF

• Lot Size: 4.34 AC

• Year Built: 2001

• Construction: Masonry

• Water: City Water

• Sewer: City Sewer

• Heating: Gas

• Power Supply: Amps: 2,000

• Zoning: I-L (Light

Industrial)



# 20 SOUTHLAWN CT

Rockville, MD 20850 | Montgomery County

## MARKET AERIAL







## FLOOR PLAN



SUITE E 13,446 SF



# 20 SOUTHLAWN CT

Rockville, MD 20850 I Montgomery County

## CLICK TO VIEW PROPERTY WEBSITE

For More Information, Please Contact:

Kenneth Fellows

kfellows@klnb.com 301-222-0210 Robert Pugh

rpugh@kInb.com 301-222-0211 **Keiry Martinez** 

kmartinez@klnb.com 703-334-5629

2273 Research Blvd, Suite 150 Rockville, MD 20850

kInb.com



instagram.com/klnbcre



linkedin.com/company/klnb



facebook.com/KLNBCRE

While we have no reason to doubt the accuracy of any of the information supplied, we cannot, and do not, guarantee its accuracy. All information should be independently verified prior to a purchase or lease of the property. We are not responsible for errors, omissions, misuse, or misinterpretation of information contained herein and make no warranty of any kind, express or implie