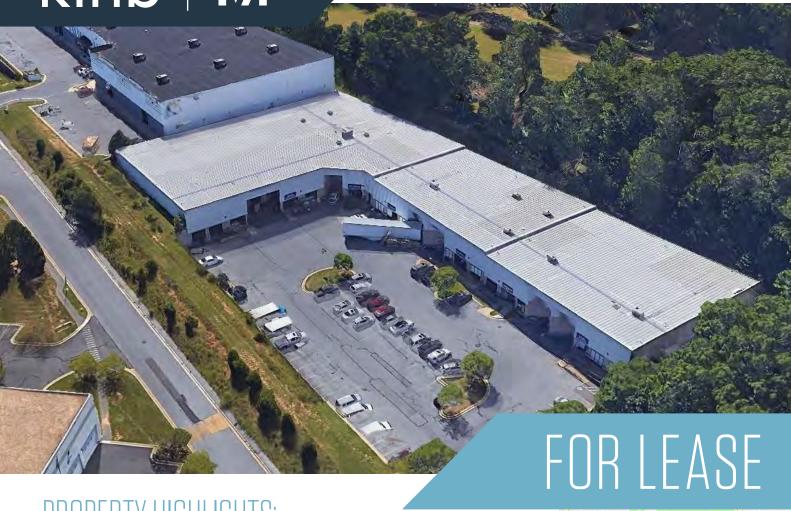

kInb | M<sup>2</sup>

20 Southlawn Ct, Rockville, MD 20850 Montgomery County

# 20 SOUTHLAWN CT

Rockville, MD 20850 | Montgomery County

# 20 SOUTHLAWN CT

Rockville, MD 20850 I Montgomery County