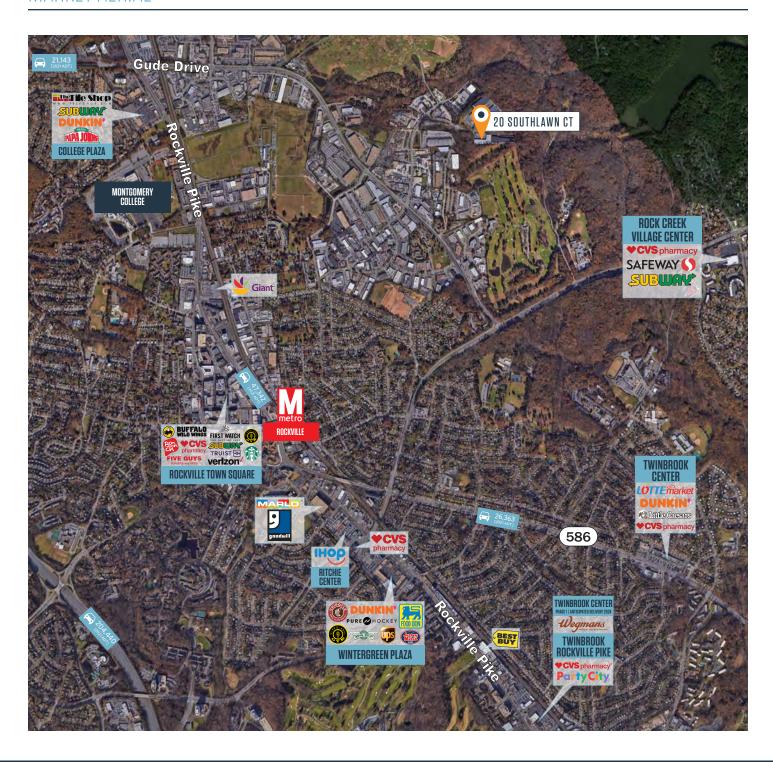

kInb | M<sup>2</sup>

20 Southlawn Ct, Rockville, MD 20850 Montgomery County



# PROPERTY HIGHLIGHTS:

### **Availability**

• Suite E: 13,446 SF

#### **Features**

• Clear Height: 24'

• Parking Spaces: 60

#### **Warehouse Facility Facts**

• Building Size: 48,300 SF

• Lot Size: 4.34 AC

• Year Built: 2001

• Construction: Masonry

• Water: City Water

• Sewer: City Sewer

• Heating: Gas

• Power Supply: Amps: 2,000

• Zoning: I-L (Light

Industrial)



# 20 SOUTHLAWN CT

Rockville, MD 20850 | Montgomery County

## MARKET AERIAL







## FLOOR PLAN



SUITE E 13,446 SF



# 20 SOUTHLAWN CT

Rockville, MD 20850 I Montgomery County

## CLICK TO VIEW PROPERTY WEBSITE

For More Information, Please Contact:

Kenneth Fellows

kfellows@klnb.com 301-222-0210 Robert Pugh

rpugh@kInb.com 301-222-0211 **Keiry Martinez** 

kmartinez@klnb.com 703-334-5629

2273 Research Blvd, Suite 150 Rockville, MD 20850

kInb.com



instagram.com/klnbcre



linkedin.com/company/klnb



facebook.com/KLNBCRE

While we have no reason to doubt the accuracy of any of the information supplied, we cannot, and do not, guarantee its accuracy. All information should be independently verified prior to a purchase or lease of the property. We are not responsible for errors, omissions, misuse, or misinterpretation of information contained herein and make