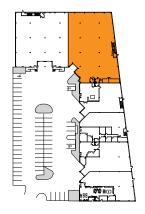

kInb | M<sup>2</sup>

20 Southlawn Ct, Rockville, MD 20850 Montgomery County



# PROPERTY HIGHLIGHTS:

### **Availability**

• Suite E: 13,446 SF

#### **Features**

• Clear Height: 24'

• Parking Spaces: 60

#### **Warehouse Facility Facts**

• Building Size: 48,300 SF

• Lot Size: 4.34 AC

• Year Built: 2001

• Construction: Masonry

• Water: City Water

• Sewer: City Sewer

• Heating: Gas

• Power Supply: Amps: 2,000

• Zoning: I-L (Light

Industrial)



# 20 SOUTHLAWN CT

Rockville, MD 20850 | Montgomery County

## MARKET AERIAL







## FLOOR PLAN



SUITE E 13,446 SF



# 20 SOUTHLAWN CT

Rockville, MD 20850 I Montgomery County

## CLICK TO VIEW PROPERTY WEBSITE

For More Information, Please Contact:

Kenneth Fellows

kfellows@klnb.com 301-222-0210 Robert Pugh

rpugh@kInb.com 301-222-0211 **Keiry Martinez** 

kmartinez@klnb.com 703-334-5629

2273 Research Blvd, Suite 150 Rockville, MD 20850

kInb.com



instagram.com/klnbcre



linkedin.com/company/klnb



facebook.com/KLNBCRE

While we have no reason to doubt the accuracy of any of the information supplied, we cannot, and do not, guarantee its accuracy. All information should be independently verified prior to a purchase or lease of the property. We are not responsible for errors, omissions, misuse, or misinterpretation of information contained herein and make no warranty of any ki