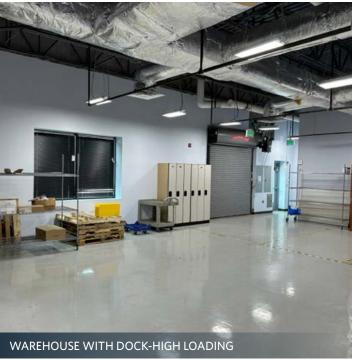

e, dry-lab component, and dock loading
- **Lease Term:** Through 5/31/2026 (additional term/ direct deal can be requested)
- Plug-and-Play: Furniture, equipment, & cooler can stay
- Newly Renovated with high-level finishes (pictures to follow)

### PROPERTY HIGHLIGHTS

- Located in Columbia Gateway, the Premier Corporate Office Park in Columbia, Maryland
- Abundant free surface parking at a ratio of 5 spaces per 1,000 square feet
- Easy access from I-95, Snowden River Parkway and Route 175
- Plenty of restaurants & shopping in the immediate area
- Large conference/training centers



# 6992 COLUMBIA GATEWAY DR

Columbia, MD 21046 I Howard County

# FLOOR PLAN







### **INTERIOR PHOTOS**









# 6992 COLUMBIA GATEWAY DR Columbia, MD 21046 I Howard County



### **INTERIOR PHOTOS**