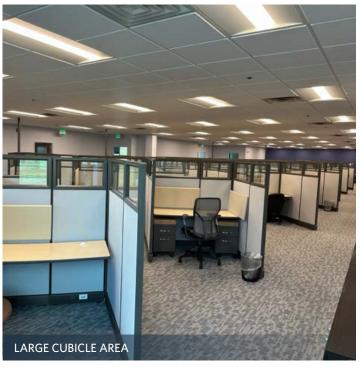

PROPERTY FEATURES

- Available Space: 11,566 SF of flex/office space with extensive window line, dry-lab component, and dock loading
- **Lease Term:** Through 5/31/2026 (additional term/ direct deal can be requested)
- Plug-and-Play: Furniture, equipment, & cooler can stay
- Newly Renovated with high-level finishes (pictures to follow)

### PROPERTY HIGHLIGHTS

- Located in Columbia Gateway, the Premier Corporate Office Park in Columbia, Maryland
- Abundant free surface parking at a ratio of 5 spaces per 1,000 square feet
- Easy access from I-95, Snowden River Parkway and Route 175
- Plenty of restaurants & shopping in the immediate area
- Large conference/training centers



# 6992 COLUMBIA GATEWAY DR

Columbia, MD 21046 I Howard County

# FLOOR PLAN







### **INTERIOR PHOTOS**









# 6992 COLUMBIA GATEWAY DR Columbia, MD 21046 I Howard County



### **INTERIOR PHOTOS**