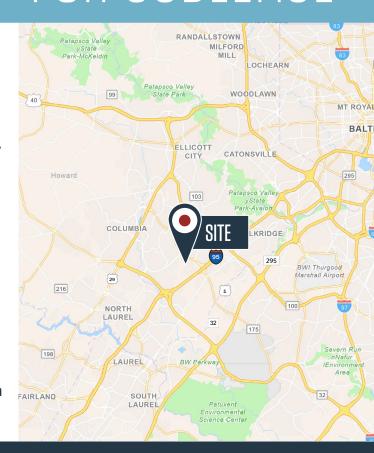

### PROPERTY HIGHLIGHTS

- Located in Columbia Gateway, the Premier Corporate Office Park in Columbia, Maryland
- Abundant free surface parking at a ratio of 5 spaces per 1,000 square feet
- Easy access from I-95, Snowden River Parkway and Route 175
- Plenty of restaurants & shopping in the immediate area
- Large conference/training centers