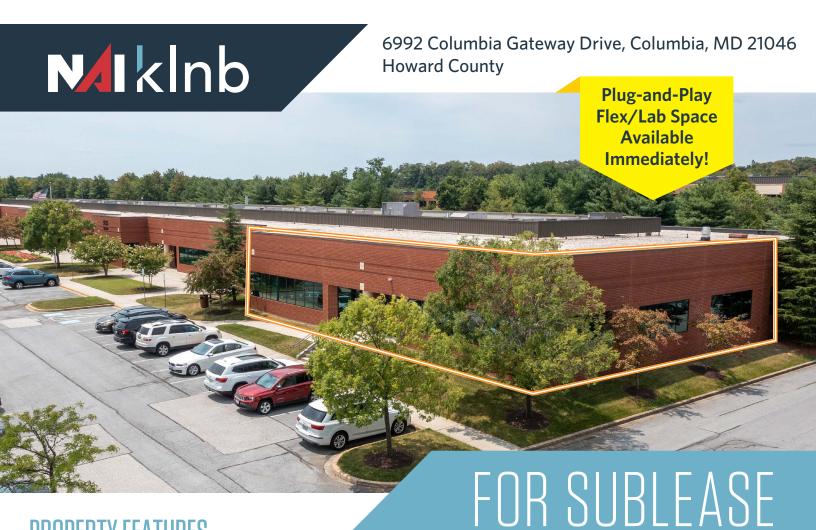

# PROPERTY FEATURES

- Available Space: 11,566 SF of flex/office space with extensive window line, dry-lab component, and dock loading
- **Lease Term:** Through 5/31/2026 (additional term/ direct deal can be requested)
- Plug-and-Play: Furniture, equipment, & cooler can stay
- Newly Renovated with high-level finishes (pictures to follow)

### PROPERTY HIGHLIGHTS

- Located in Columbia Gateway, the Premier Corporate Office Park in Columbia, Maryland
- Abundant free surface parking at a ratio of 5 spaces per 1,000 square feet
- Easy access from I-95, Snowden River Parkway and Route 175
- Plenty of restaurants & shopping in the immediate area
- Large conference/training centers

# 6992 COLUMBIA GATEWAY DR

Columbia, MD 21046 I Howard County