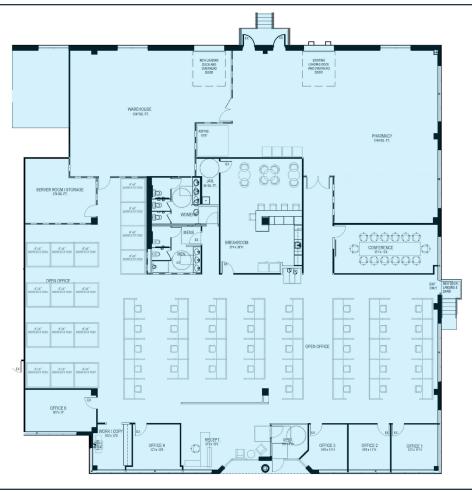

# PROPERTY FEATURES

- Available Space: 11,566 SF of flex/office space with extensive window line, dry-lab component, and dock loading
- **Lease Term:** Through 5/31/2026 (additional term/ direct deal can be requested)
- Plug-and-Play: Furniture, equipment, & cooler can stay
- Newly Renovated with high-level finishes (pictures to follow)

### PROPERTY HIGHLIGHTS

- Located in Columbia Gateway, the Premier Corporate Office Park in Columbia, Maryland
- Abundant free surface parking at a ratio of 5 spaces per 1,000 square feet
- Easy access from I-95, Snowden River Parkway and Route 175
- Plenty of restaurants & shopping in the immediate area
- Large conference/training centers



# 6992 COLUMBIA GATEWAY DR

Columbia, MD 21046 I Howard County

# FLOOR PLAN







### **INTERIOR PHOTOS**









# 6992 COLUMBIA GATEWAY DR Columbia, MD 21046 I Howard County



### **INTERIOR PHOTOS**