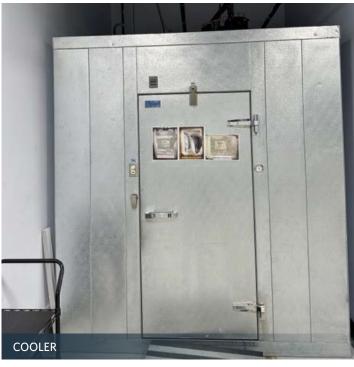

# PROPERTY FEATURES

- Available Space: 11,566 SF of flex/office space with extensive window line, dry-lab component, and dock loading
- **Lease Term:** Through 5/31/2026 (additional term/ direct deal can be requested)
- Plug-and-Play: Furniture, equipment, & cooler can stay
- Newly Renovated with high-level finishes (pictures to follow)

### **INTERIOR PHOTOS**