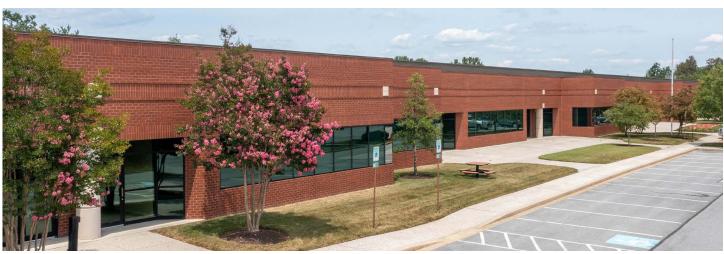

# PROPERTY FEATURES

- Available Space: 11,566 SF of flex/office space with extensive window line, dry-lab component, and dock loading
- **Lease Term:** Through 5/31/2026 (additional term/ direct deal can be requested)
- Plug-and-Play: Furniture, equipment, & cooler can stay
- Newly Renovated with high-level finishes (pictures to follow)

### PROPERTY HIGHLIGHTS

- Located in Columbia Gateway, the Premier Corporate Office Park in Columbia, Maryland
- Abundant free surface parking at a ratio of 5 spaces per 1,000 square feet
- Easy access from I-95, Snowden River Parkway and Route 175
- Plenty of restaurants & shopping in the immediate area
- Large conference/training centers



# 6992 COLUMBIA GATEWAY DR

Columbia, MD 21046 I Howard County

# FLOOR PLAN







### **INTERIOR PHOTOS**









# 6992 COLUMBIA GATEWAY DR Columbia, MD 21046 I Howard County



### **INTERIOR PHOTOS**