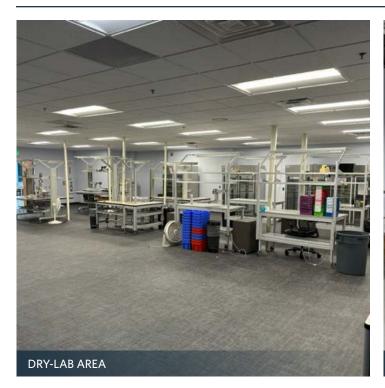

ine, dry-lab component, and dock loading
- **Lease Term:** Through 5/31/2026 (additional term/ direct deal can be requested)
- Plug-and-Play: Furniture, equipment, & cooler can stay
- Newly Renovated with high-level finishes (pictures to follow)

### PROPERTY HIGHLIGHTS

- Located in Columbia Gateway, the Premier Corporate Office Park in Columbia, Maryland
- Abundant free surface parking at a ratio of 5 spaces per 1,000 square feet
- Easy access from I-95, Snowden River Parkway and Route 175
- Plenty of restaurants & shopping in the immediate area
- Large conference/training centers



# 6992 COLUMBIA GATEWAY DR

Columbia, MD 21046 I Howard County

# FLOOR PLAN







### **INTERIOR PHOTOS**









# 6992 COLUMBIA GATEWAY DR Columbia, MD 21046 I Howard County



### **INTERIOR PHOTOS**