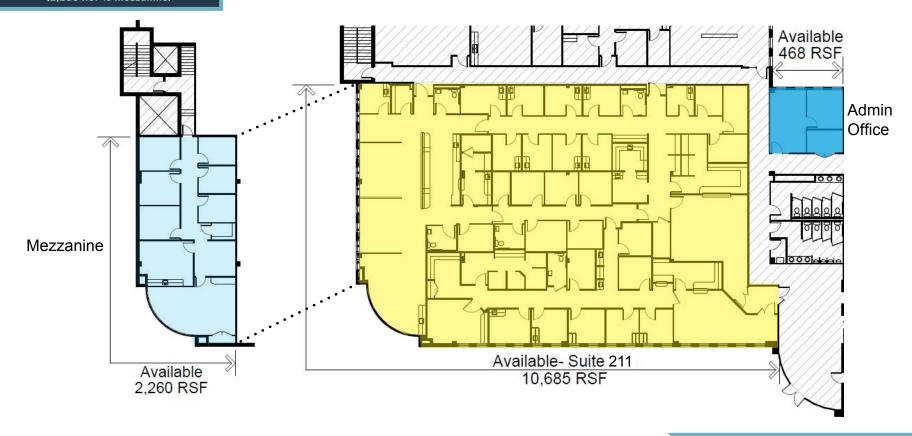

#### Main Floor: 10,685 SF of Existing Clinical Space (former Adventist Cancer Center)

- Potential for up to 13,413 SF with separate 2,260 RSF mezzanine and 468 RSF administrative office
- Plug-and-play clinical space; can be demised as small as 3,136 RSF
- Five (5) individual dedicated restrooms, extensive amount of wash stations in place for exam rooms/operatories
- Prominent entrance off of main lobby with great window line
- Reinforced slab to accommodate imaging requirements
- \* See floor plans on page 2 for space breakdown

12210 Plum Orchard Drive, Silver Spring, MD 20904 Montgomery County

Main Floor Availabilities
13,413 RSF
(2,260 RSF is Mezzanine)

SUITE 211

12210 Plum Orchard Drive, Silver Spring, MD 20904 Montgomery County

#### **AVAILABLE SPACE:**

MAIN FLOOR - SUITE 211: 10,685 RSF