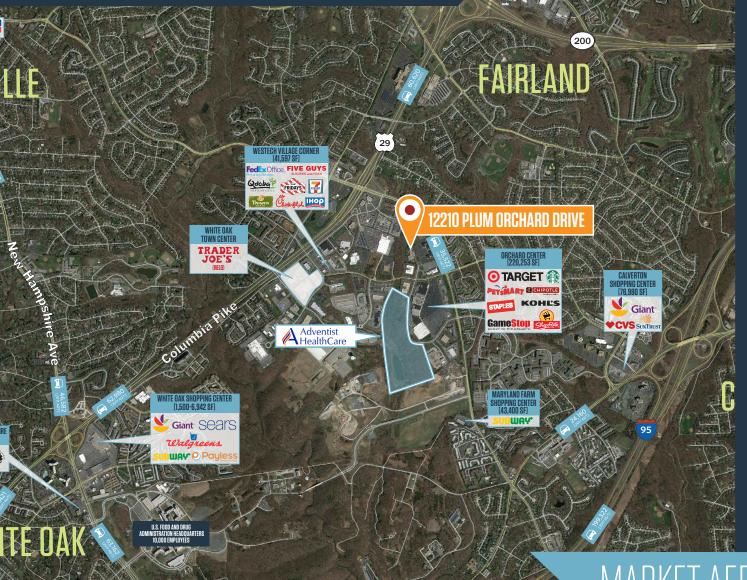

#### DEMOGRAPHICS | 2023:

1-MILE 3-MILE 5-MILE

**Population** 

15,324 107,806 295,986

Households

5,991 37,127 97,660

**Average HH Income** 

\$122,843 \$126,173 \$132,003

#### TRAFFIC COUNTS | 2023:

Cherry Hill Road 35,522 ADT Calverton Boulevard 11,640 ADT

MANAGED BY:

MARKET AERIAL & DEMOGRAPHICS

12210 Plum Orchard Drive, Silver Spring, MD 20904 Montgomery County