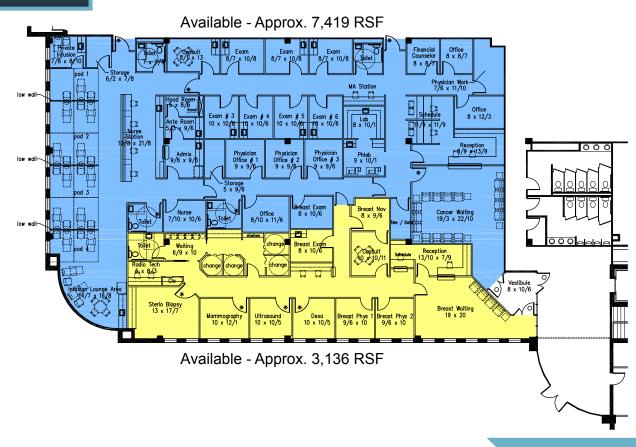

Potential Demising Option of Suite 211
7,419 RSF or 3,136 RSF

SUITE 211

12210 Plum Orchard Drive, Silver Spring, MD 20904 Montgomery County