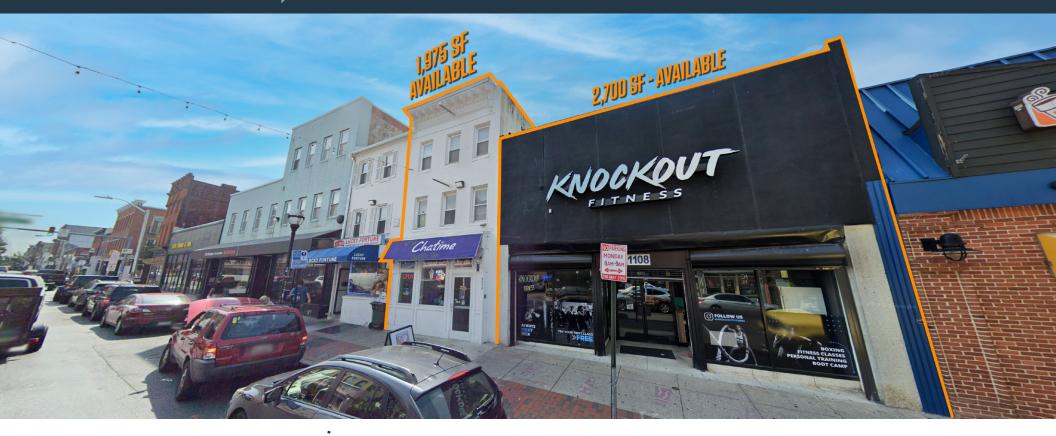

### RETAIL FOR LEASE

- 1,975 SF second generation café space available.
- 2,700 SF second generation fitness space available with fully finished basement space.
- Space located directly off Light Street [9,345 ADT] in the heart of the Federal Hill neighborhood.
- Dense residential population.

#### **PROPERTY HIGHLIGHTS:**

- 1,975 SF 2<sup>nd</sup> generation café
- 2,700 SF 2<sup>nd</sup> generation fitness space [fully finished basement]