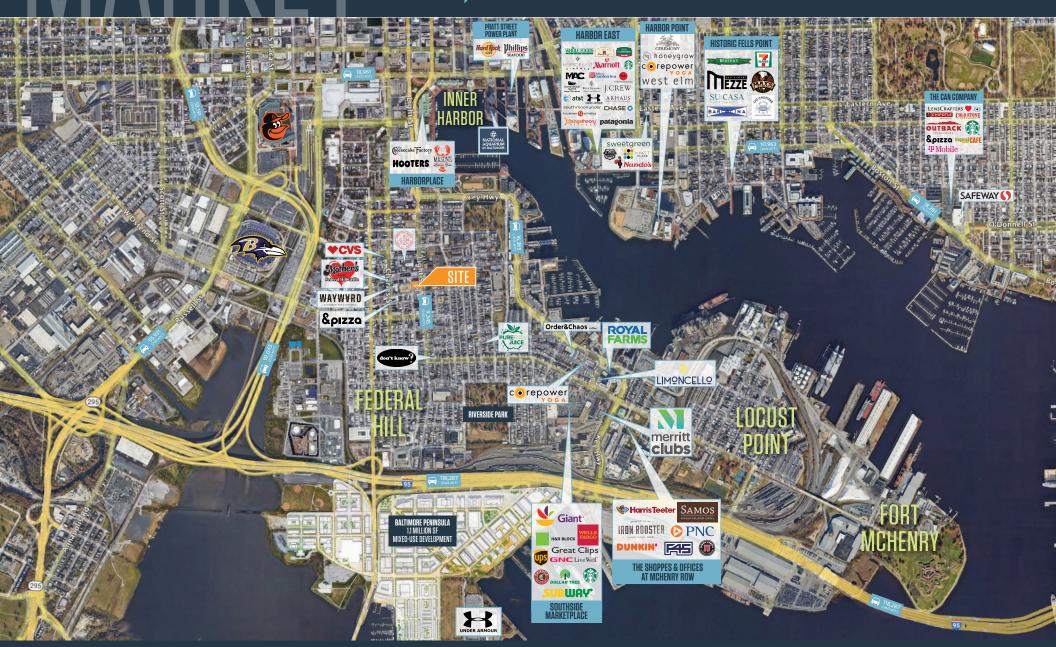

STREET, BALTIMORE, MD 21230, BALTIMORE CITY



#### **PROPERTY HIGHLIGHTS:**

- 1,975 SF 2<sup>nd</sup> generation café
- 2,700 SF 2<sup>nd</sup> generation fitness space [fully finished basement]

#### DEMOGRAPHICS | 2023:

| 0.5-MILE                    | 1-MILE           | 1.5-MILE  |
|-----------------------------|------------------|-----------|
| Population<br>14,410        | 27,743           | 57,777    |
| Daytime Popula<br>12,601    | tion<br>79,174   | 162,103   |
| Households<br>7,537         | 15,674           | 31,345    |
| Average HH Inc<br>\$167,422 | ome<br>\$151,290 | \$125,116 |

### CLICK TO DOWNLOAD DEMOGRAPHIC REPORT

### TRAFFIC COUNTS | 2022:

Light St 9,345 ADT





# MARKET 11

### 1108-1118 LIGHT STREET

1108-1118 LIGHT STREET, BALTIMORE, MD 21230, BALTIMORE CITY



MICHAEL GINSBURG

MATT COPELAND mcopeland@klnb.com | 443-632-2051



# RIRDSFYF

### 1108-1118 LIGHT STREET

1108-1118 LIGHT STREET, BALTIMORE, MD 21230, BALTIMORE CITY



MICHAEL GINSBURG

**MATT COPELAND** 

mginsburg@klnb.com | 443-632-2041

mcopeland@klnb.com | 443-632-2051



### 1108-1118 LIGHT STREET kInb 1108-1118 LIGHT STREET, BALTIMORE, MD 21230, BALTIMORE CITY

### FOR MORE INFORMATION, PLEASE CONTACT:

### **MICHAEL GINSBURG**

### **MATT COPELAND**

mginsburg@klnb.com 443-632-2041

mcopeland@klnb.com 443-632-2051

100 West Road, Suite 505, Towson, MD 21204

### kinb.com





linkedin.com/company/klnb



facebook.com/KLNBCRE

**CLICK TO VIEW PROPERTY WEBSITE** 

While we have no reason to doubt the accuracy of any of the information supplied, we cannot, and do not, guarantee