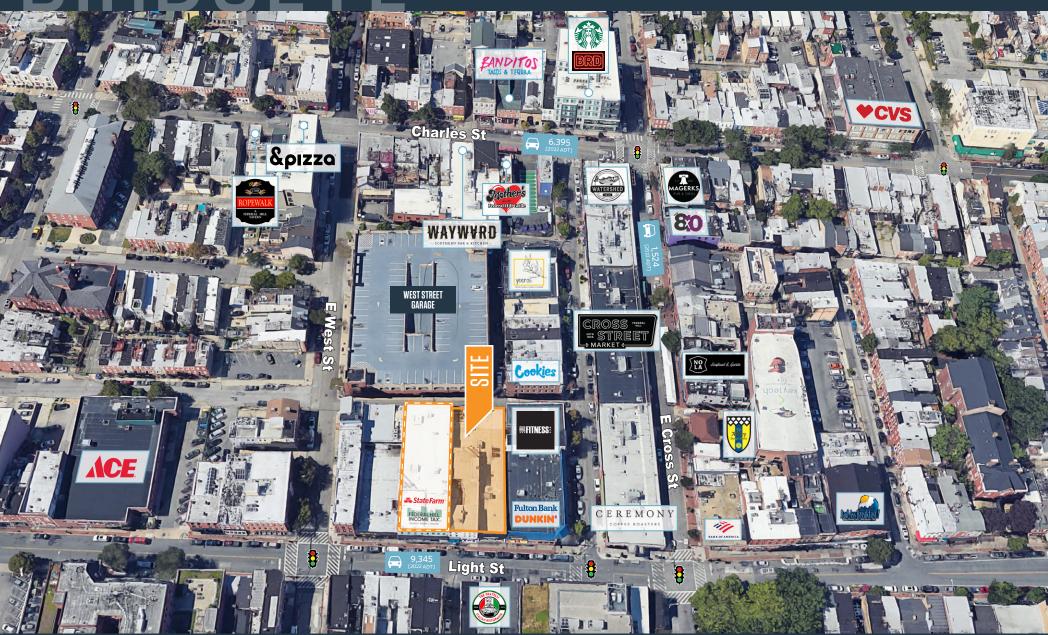

fully finished basement]

#### DEMOGRAPHICS | 2023:

| 0.5-MILE                    | 1-MILE           | 1.5-MILE  |
|-----------------------------|------------------|-----------|
| Population<br>14,410        | 27,743           | 57,777    |
| Daytime Popula<br>12,601    | tion<br>79,174   | 162,103   |
| Households<br>7,537         | 15,674           | 31,345    |
| Average HH Inc<br>\$167,422 | ome<br>\$151,290 | \$125,116 |

### CLICK TO DOWNLOAD DEMOGRAPHIC REPORT

### TRAFFIC COUNTS | 2022:

Light St 9,345 ADT





# MARKET 11

### 1108-1118 LIGHT STREET

1108-1118 LIGHT STREET, BALTIMORE, MD 21230, BALTIMORE CITY



MICHAEL GINSBURG

MATT COPELAND mcopeland@klnb.com | 443-632-2051



# RIRDSFYF

### 1108-1118 LIGHT STREET

1108-1118 LIGHT STREET, BALTIMORE, MD 21230, BALTIMORE CITY



MICHAEL GINSBURG

**MATT COPELAND** 

mginsburg@klnb.com | 443-632-2041

mcopeland@klnb.com | 443-632-2051



### 1108-1118 LIGHT STREET kInb 1108-1118 LIGHT STREET, BALTIMORE, MD 21230, BALTIMORE CITY

### FOR MORE INFORMATION, PLEASE CONTACT:

### **MICHAEL GINSBURG**

### **MATT COPELAND**

mginsburg@klnb.com 443-632-2041

mcopeland@klnb.com 443-632-2051

100 West Road, Suite 505, Towson, MD 21204

### kinb.com





linkedin.com/company/klnb



facebook.com/KLNBCRE

**CLICK TO VIEW PROPERTY WEBSITE** 

While we have no reason to doubt the accuracy of any of the information supplied, we cannot, and do not, guarantee its accuracy. All information should be independently verified prior to a purchase or lease of the property. We are not responsible for errors, omissions, misuse, or misint