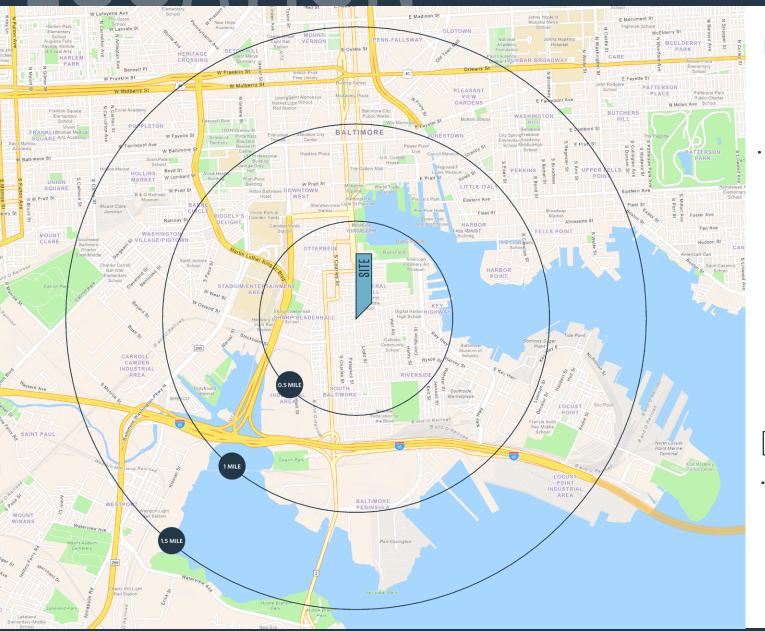

#### DEMOGRAPHICS | 2023:

| 0.5-MILE                    | 1-MILE           | 1.5-MILE  |
|-----------------------------|------------------|-----------|
| Population<br>14,410        | 27,743           | 57,777    |
| Daytime Popula<br>12,601    | tion<br>79,174   | 162,103   |
| Households<br>7,537         | 15,674           | 31,345    |
| Average HH Inc<br>\$167,422 | ome<br>\$151,290 | \$125,116 |

### TRAFFIC COUNTS | 2022:

Light St 9,345 ADT