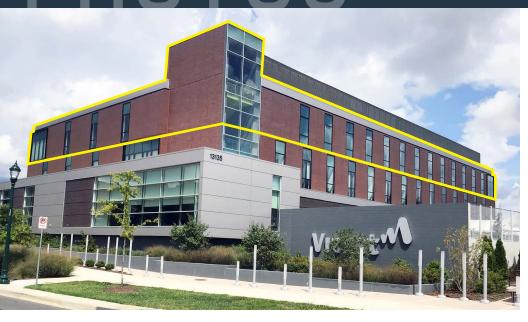

## 13135 WINGED FOOT LANE

GERMANTOWN, MD 20874, MONTGOMERY COUNTY

#### PROPERTY HIGHLIGHTS:

- Building Size: 97,000 SF
- 3<sup>rd</sup> Floor Available: 14,000 + RSF; Built-out
- Lease Rate: \$22.00 PSF, Full Service
- Term: Negotiable, up to lease end date of 9/2032
- Stories: Three (3)
- Parking: Ample covered & surfaced parking
- Bandwidth: Subtenant is to secure their own service.
   Current providers in the building include Verizon
   FiOS, Zayo and Crown Castle. MPOE access for other carriers is possible.
- Access: Easy access to Washington, D.C. and immediate access to major throughways (I-270, I-370)
- HVAC: Dedicated third floor system is 60T and is designed for VAVs
- **Electric:** Third floor has a 400A 480V service with a transformer for 208V/120V distribution
- Year Built: 2020