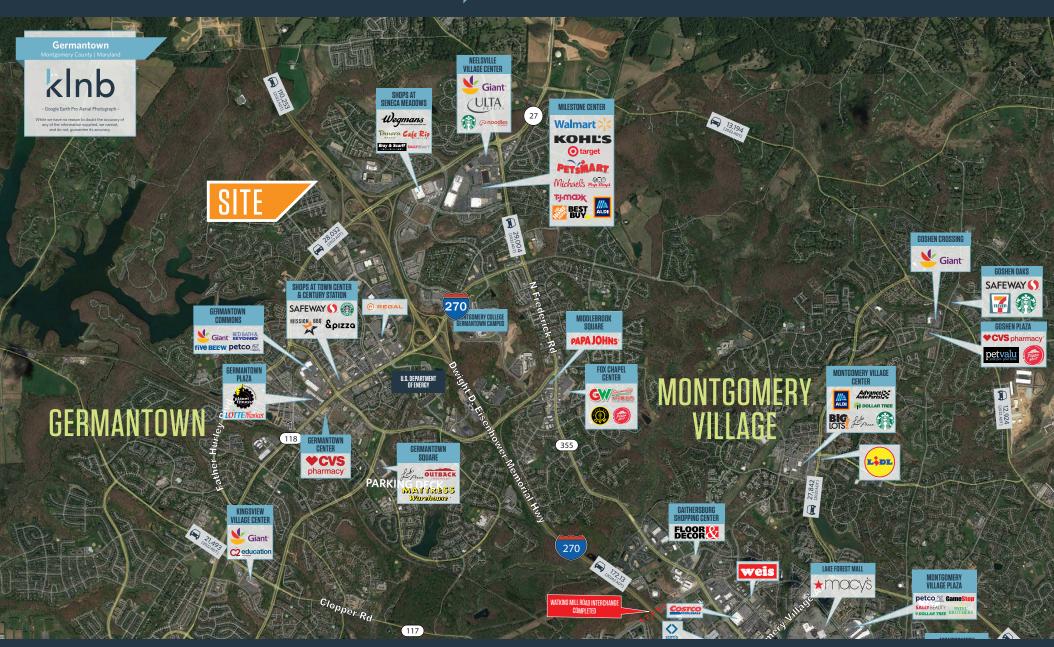

## MARKET AERIAL

### 13135 WINGED FOOT LANE

GERMANTOWN, MD 20874, MONTGOMERY COUNTY

**DAVID FRITZ, CCIM, SIOR** dfritz@klnb.com | 443-574-1410

KEN FELLOWS

kfellows@klnb.com | 301-222-0210

**ROB PUGH** 