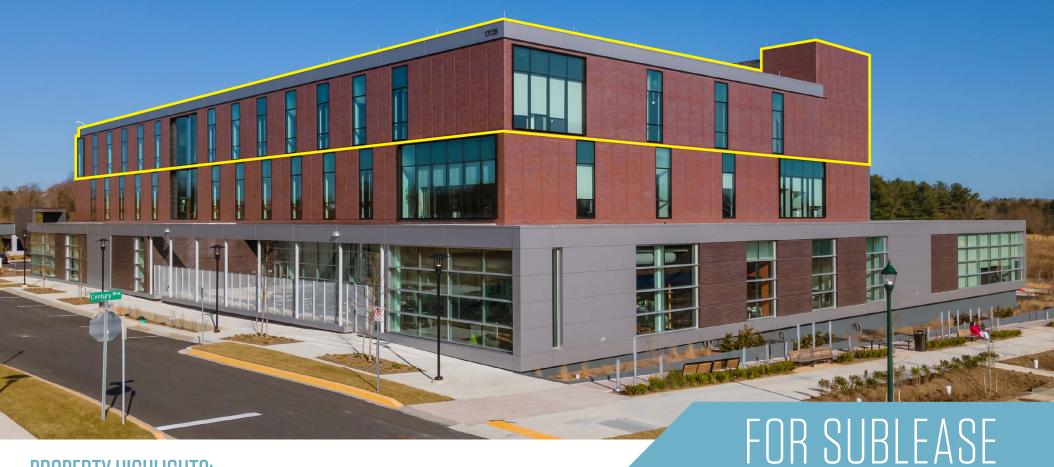

## 13135 WINGED FOOT LANE

GERMANTOWN, MD 20874, MONTGOMERY COUNTY

#### PROPERTY HIGHLIGHTS:

- Building Size: 97,000 SF
- 3<sup>rd</sup> Floor Available: 14,000 + RSF; Built-out
- Lease Rate: \$22.00 PSF, Full Service
- Term: Negotiable, up to lease end date of 9/2032
- Stories: Three (3)
- Parking: Ample covered & surfaced parking
- Bandwidth: Subtenant is to secure their own service.
   Current providers in the building include Verizon
   FiOS, Zayo and Crown Castle. MPOE access for other carriers is possible.
- Access: Easy access to Washington, D.C. and immediate access to major throughways (I-270, I-370)
- HVAC: Dedicated third floor system is 60T and is designed for VAVs
- **Electric:** Third floor has a 400A 480V service with a transformer for 208V/120V distribution
- Year Built: 2020