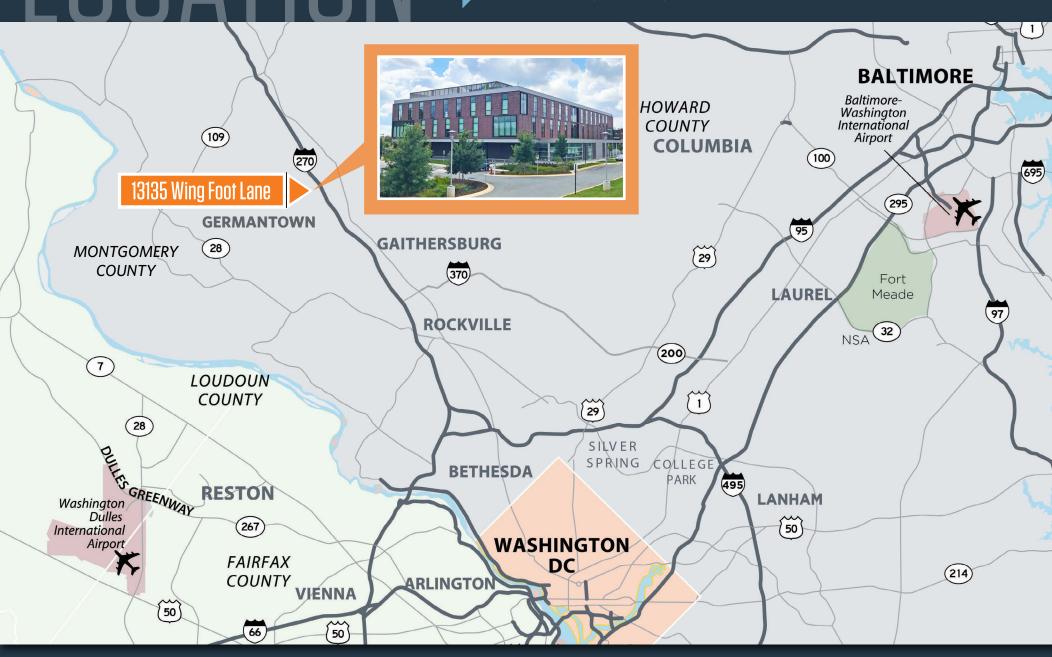

OPERTY HIGHLIGHTS:

- Building Size: 97,000 SF
- 3<sup>rd</sup> Floor Available: 14,000 + RSF; Built-out
- Lease Rate: \$22.00 PSF, Full Service
- Term: Negotiable, up to lease end date of 9/2032
- Stories: Three (3)
- Parking: Ample covered & surfaced parking
- Bandwidth: Subtenant is to secure their own service.
   Current providers in the building include Verizon
   FiOS, Zayo and Crown Castle. MPOE access for other carriers is possible.
- Access: Easy access to Washington, D.C. and immediate access to major throughways (I-270, I-370)
- HVAC: Dedicated third floor system is 60T and is designed for VAVs
- **Electric:** Third floor has a 400A 480V service with a transformer for 208V/120V distribution
- Year Built: 2020

#### 13135 WINGED FOOT LANE GERMANTOWN, MD 20874, MONTGOMERY COUNTY



DAVID FRITZ, CCIM, SIOR dfritz@klnb.com | 443-574-1410 **KEN FELLOWS** 

**ROB PUGH** kfellows@klnb.com | 301-222-0210



# FLOOR PLAN 13135 WINGED FOOT LANE GERMANTOWN, MD 20874, MONTGOMERY COUNTY

**14,000 +/- RSF** 3<sup>rd</sup> Floor

KEY
 Private Offices: 48
 Conference Rooms: 6
 Electric Rooms: 3
 Intermediate Dist. Facility (IDF) and Main Dist. Facility (MDF):
 Network and Cabling Closet for Entire Floor



kfellows@klnb.com | 301-222-0210



## AFRIAI VIFW 13135 WINGED FOOT LANE GERMANTOWN, MD 20874, MONTGOMERY COUNTY



**DAVID FRITZ, CCIM, SIOR** dfritz@klnb.com | 443-574-1410

KEN FELLOWS

kfellows@klnb.com | 301-222-0210

**ROB PUGH** 



# PHNTNS

## 13135 WINGED FOOT LANE

GERMANTOWN, MD 20874, MONTGOMERY COUNTY









**DAVID FRITZ, CCIM, SIOR** dfritz@klnb.com | 443-57