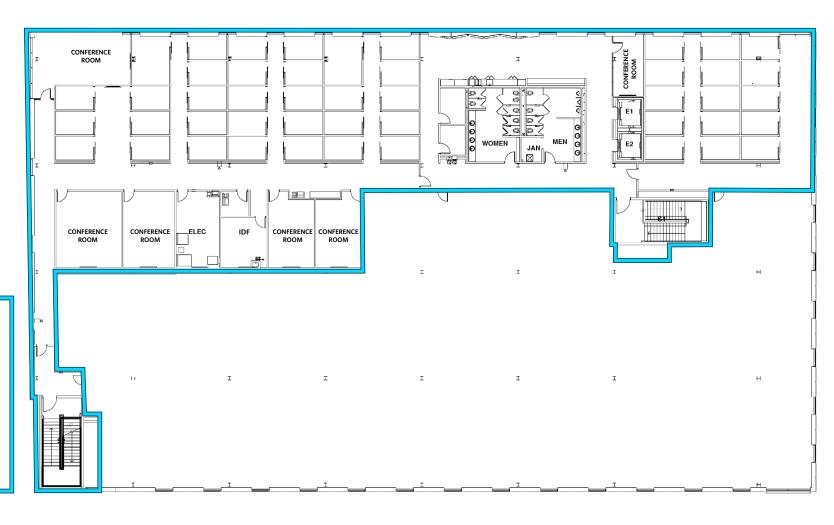

# FLOOR PLAN 13135 WINGED FOOT LANE GERMANTOWN, MD 20874, MONTGOMERY COUNTY

**14,000 +/- RSF** 3<sup>rd</sup> Floor

KEY
 Private Offices: 48
 Conference Rooms: 6
 Electric Rooms: 3
 Intermediate Dist. Facility (IDF) and Main Dist. Facility (MDF):
 Network and Cabling Closet for Entire Floor