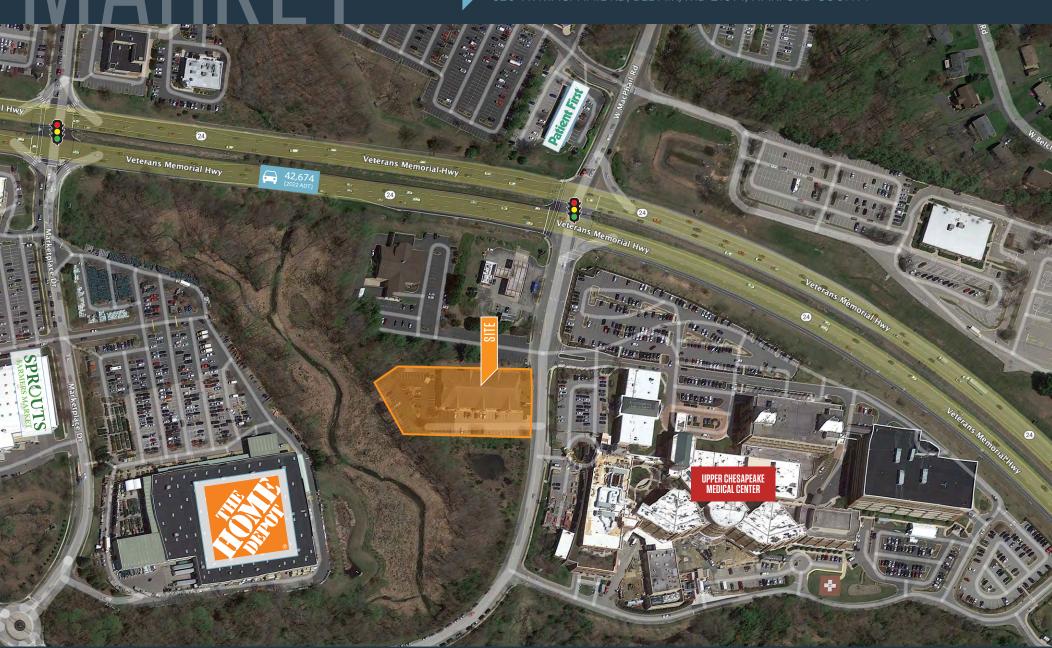

## RETAIL FOR LEASE

- Available: 3,556 sf endcap and 3,000 sf endcap
- Pylon signage available on MacPhail Road
- Ample parking located directed in the front of the property
- Located directly adjacent to Upper Chesapeake Medical Center [3,500 Employees]
- Pylon Signage Available

### TRAFFIC COUNTS | 2022:

Veterans Memorial Hwy 42,674 ADT

620 W. MACPHAIL RD, BEL AIR, MD 21014, HARFORD COUNTY

**ALEX SHEARER** 

RYAN WILNER rwilner@klnb.com | 443-632-2058

**MASON BERNSTEIN** 

mbernstein@klnb.com | 443-632-2089