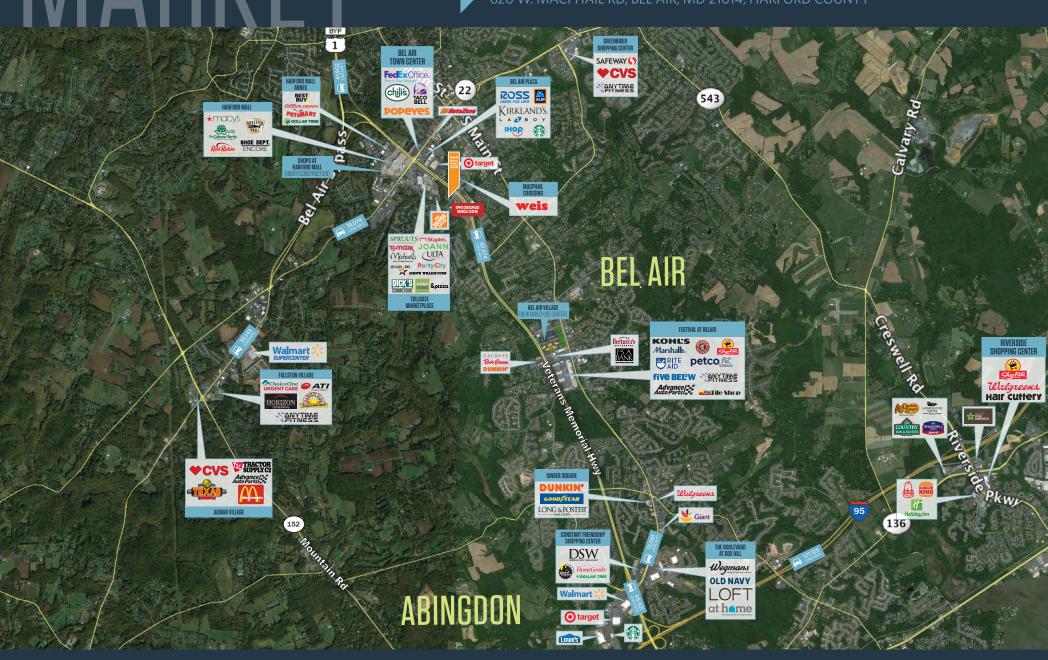

620 W. MACPHAIL RD, BEL AIR, MD 21014, HARFORD COUNTY



#### **AVAILABLE SPACES:**

- Suite 101 3,556 SF [Endcap]
- Suite 106 3,000 SF [Endcap]

### DEMOGRAPHICS | 2023:

| CLICK TO DOWNLOAD DEMOGRAPHIC REPORT |                  |           |
|--------------------------------------|------------------|-----------|
| Average HH Inco<br>\$125,474         | ome<br>\$141,072 | \$139,866 |
| Households<br>4,272                  | 25,809           | 45,652    |
| Daytime Populat<br>20,079            | tion<br>70,654   | 113,352   |
| Population<br>10,141                 | 67,779           | 120,602   |
| 1-MILE                               | 3-MILE           | 5-MILE    |

### TRAFFIC COUNTS | 2022:

Veterans Memorial Hwy 42,674 ADT





620 W. MACPHAIL RD, BEL AIR, MD 21014, HARFORD COUNTY



**ALEX SHEARER** 

RYAN WILNER rwilner@klnb.com | 443-632-2058

**MASON BERNSTEIN** 

mbernstein@klnb.com | 443-632-2089



620 W. MACPHAIL RD, BEL AIR, MD 21014, HARFORD COUNTY



**ALEX SHEARER** 

ashearer@klnb.com | 443-632-2081

RYAN WILNER

rwilner@klnb.com | 443-632-2058

**MASON BERNSTEIN** 

mbernstein@klnb.com | 443-632-2089



620 W. MACPHAIL RD, BEL AIR, MD 21014, HARFORD COUNTY







### FOR MORE INFORMATION, PLEASE CONTACT:

### **ALEX SHEARER**

ashearer@klnb.com 443-632-2081

### RYAN WILNER

rwilner@klnb.com 443-632-2058

### **MASON BERNSTEIN**

mbernstein@klnb.com 443-632-2089

100 West Road, Suite 505, Towson, MD 21204

### kinb.com





linkedin.com/company/klnb



facebook.com/KLNBCRE

**CLICK TO VIEW PROPERTY WEBSITE** 

While we have no reason to doubt the accura