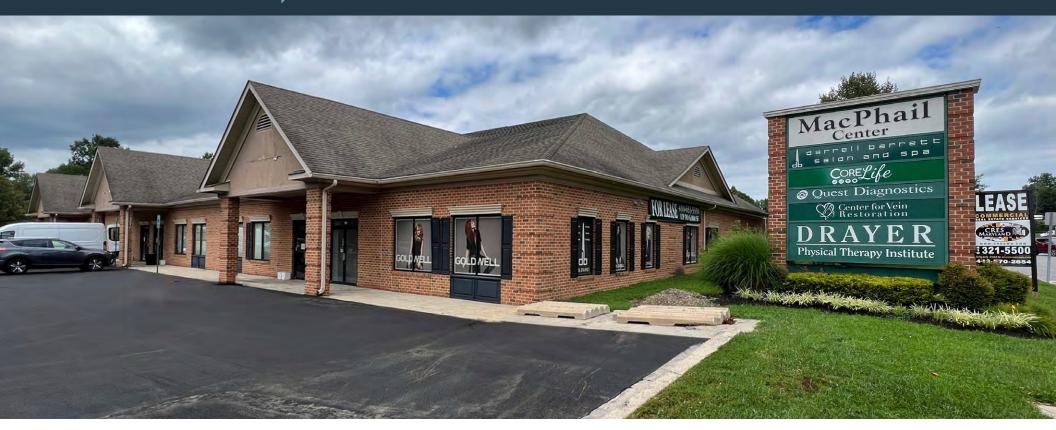

# MACPHAIL CENTER

620 W. MACPHAIL RD, BEL AIR, MD 21014, HARFORD COUNTY

## RETAIL FOR LEASE

- Available: 3,556 sf endcap and 3,000 sf endcap
- Pylon signage available on MacPhail Road
- Ample parking located directed in the front of the property
- Located directly adjacent to Upper Chesapeake Medical Center [3,500 Employees]
- Pylon Signage Available

#### **AVAILABLE SPACES:**

- Suite 101 3,556 SF [Endcap]
- Suite 106 3,000 SF [Endcap]