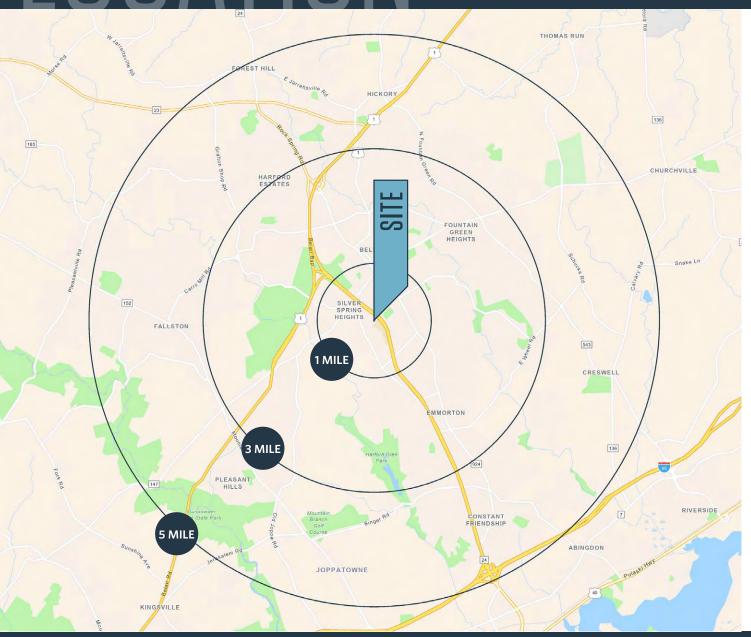

### DEMOGRAPHICS | 2023:

| CLICK TO DOWNLOAD DEMOGRAPHIC REPORT |                  |           |
|--------------------------------------|------------------|-----------|
| Average HH Inco<br>\$125,474         | ome<br>\$141,072 | \$139,866 |
| Households<br>4,272                  | 25,809           | 45,652    |
| Daytime Populat<br>20,079            | tion<br>70,654   | 113,352   |
| Population<br>10,141                 | 67,779           | 120,602   |
| 1-MILE                               | 3-MILE           | 5-MILE    |