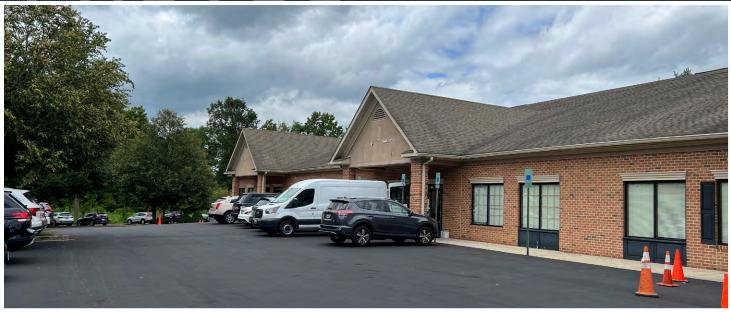

# MACPHAIL CENTER

620 W. MACPHAIL RD, BEL AIR, MD 21014, HARFORD COUNTY

## RETAIL FOR LEASE

- Available: 3,556 sf endcap and 3,000 sf endcap
- Pylon signage available on MacPhail Road
- Ample parking located directed in the front of the property
- Located directly adjacent to Upper Chesapeake Medical Center [3,500 Employees]
- Pylon Signage Available

#### **AVAILABLE SPACES:**

- Suite 101 3,556 SF [Endcap]
- Suite 106 3,000 SF [Endcap]