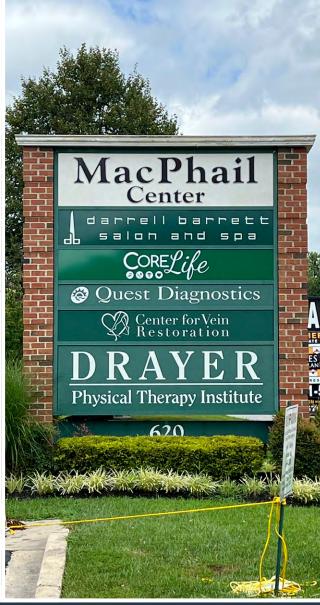

# MACPHAIL CENTER

620 W. MACPHAIL RD, BEL AIR, MD 21014, HARFORD COUNTY

## **NEARBY RETAILERS**

## RETAIL FOR LEASE

- Available: 3,556 sf endcap and 3,000 sf endcap
- Pylon signage available on MacPhail Road
- Ample parking located directed in the front of the property
- Located directly adjacent to Upper Chesapeake Medical Center [3,500 Employees]
- Pylon Signage Available