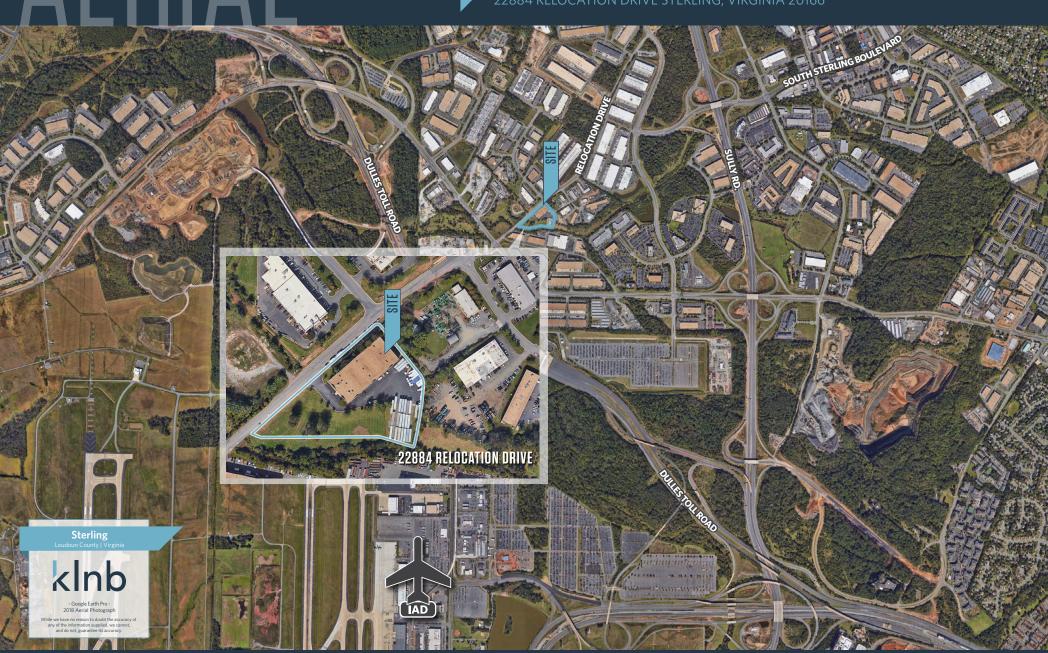

22884 RELOCATION DRIVE STERLING, VIRGINIA 20166

#### FOR LEASE - WAREHOUSE/OFFICE

- Conveniently Located Across Route 606 from the North Gate of Dulles International Airport
- PDGI 1972
- Three drive-in's with Three Additional **Punchouts**
- Lease Rate: \$19.00 PSF, NNN