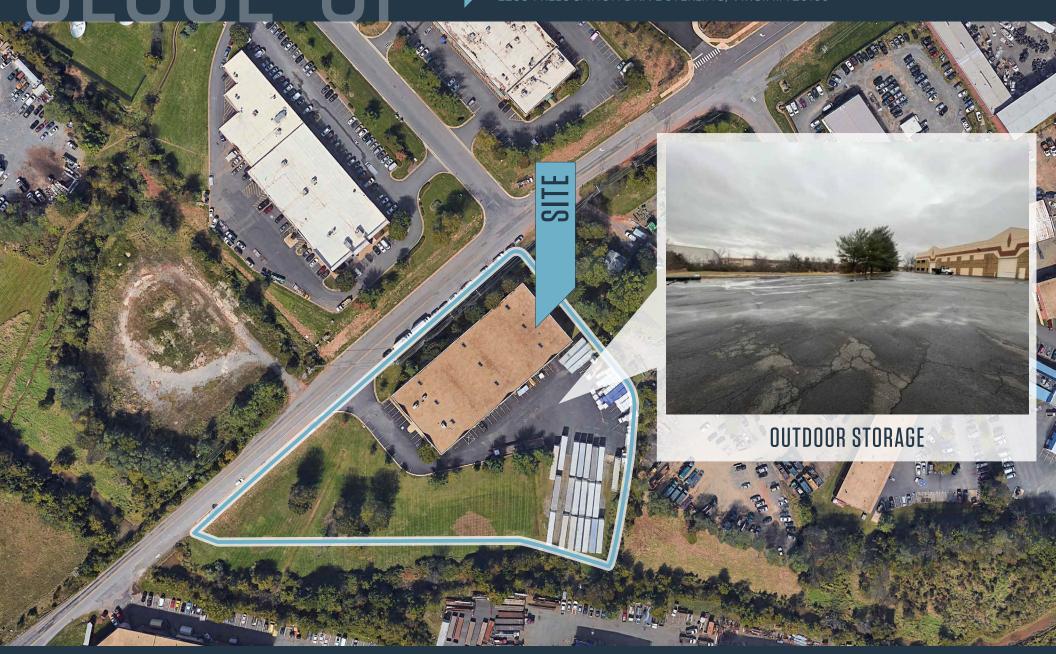

22884 RELOCATION DRIVE STERLING, VIRGINIA 20166

#### FOR LEASE - WAREHOUSE/OFFICE

- Conveniently Located Across Route 606 from the North Gate of Dulles International Airport
- PDGI 1972
- Three drive-in's with Three Additional **Punchouts**
- Lease Rate: \$19.00 PSF, NNN

- Pass-Thru's: \$3.00 FST
- 24' Ceiling Height
- 30x40 column spacing
- 4.36 Acres with Outdoor Storage
- Signage Available

rgoeller@klnb.com | 703-268-2731

itarae@klnb.com | 703-268-2741