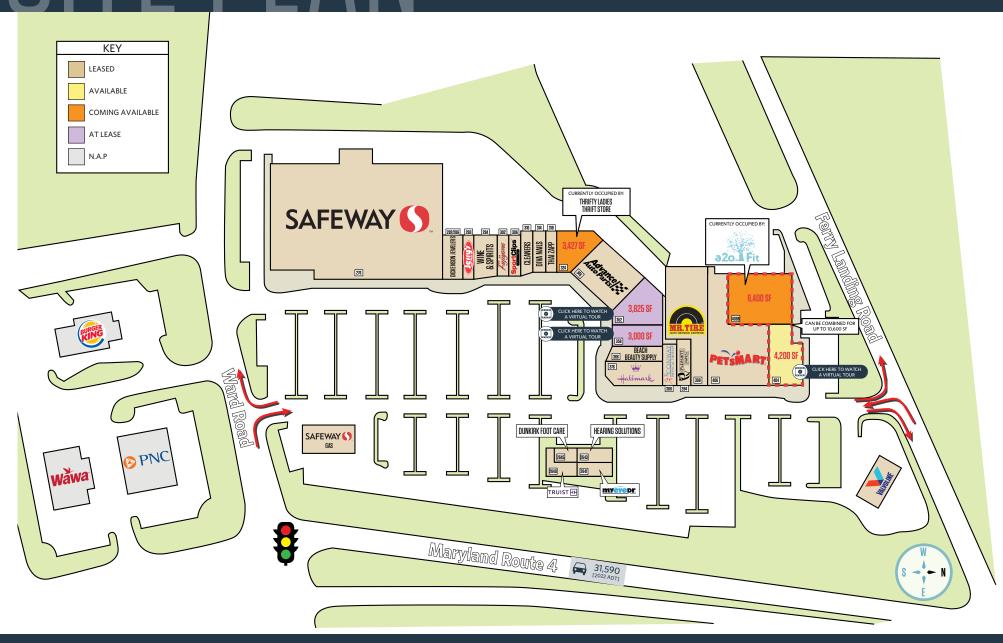

### RETAIL FOR LEASE

- Safeway anchored shopping center located off MD Route 4 (31,590 ADT) and in close vicinity to Shoppes at Apple Greene and Dunkirk Gateway.
- 3,000 SF, 3,427 SF, 3,825 SF, and 4,200 SF retail spaces immediately available. 6,400 SF coming available for ability to create 10,600 SF contiguous endcap.
- Median income of \$142,620 within a 10-minute drive.
- Great space for dentist's office to join MyEyeDr., physical therapy clinic, and foot care clinic.