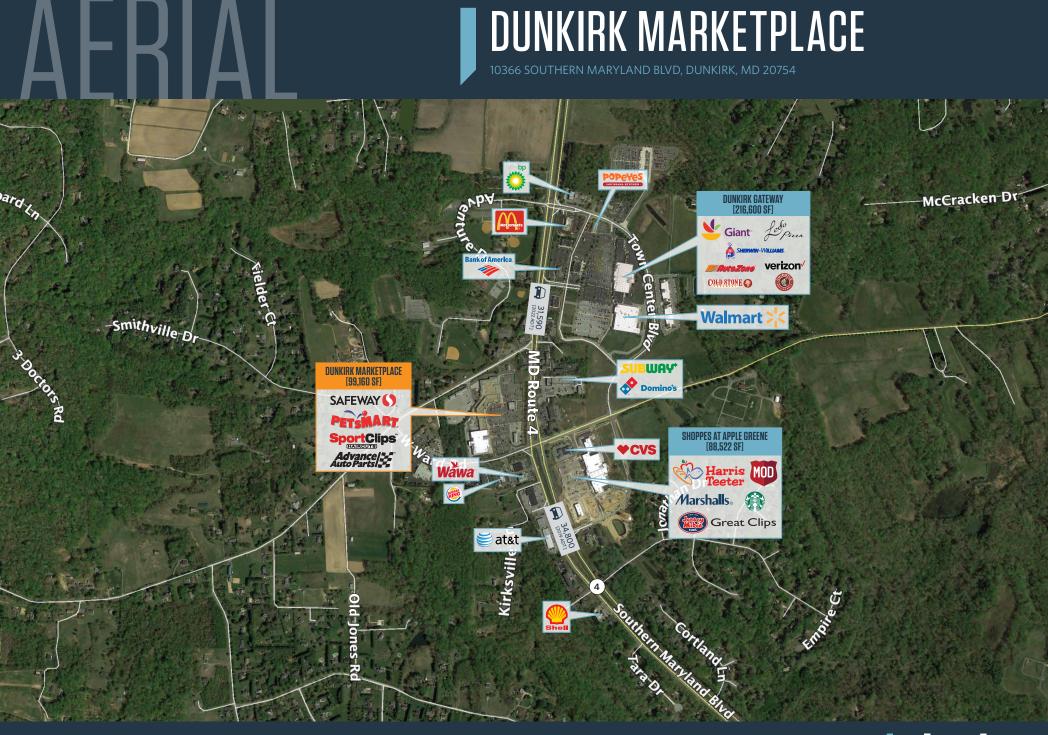

### RETAIL FOR LEASE

- Safeway anchored shopping center located off MD Route 4 (31,590 ADT) and in close vicinity to Shoppes at Apple Greene and Dunkirk Gateway.
- 3,000 SF, 3,427 SF, 3,825 SF, and 4,200 SF retail spaces immediately available. 6,400 SF coming available for ability to create 10,600 SF contiguous endcap.
- Median income of \$142,620 within a 10-minute drive.
- Great space for dentist's office to join MyEyeDr., physical therapy clinic, and foot care clinic.