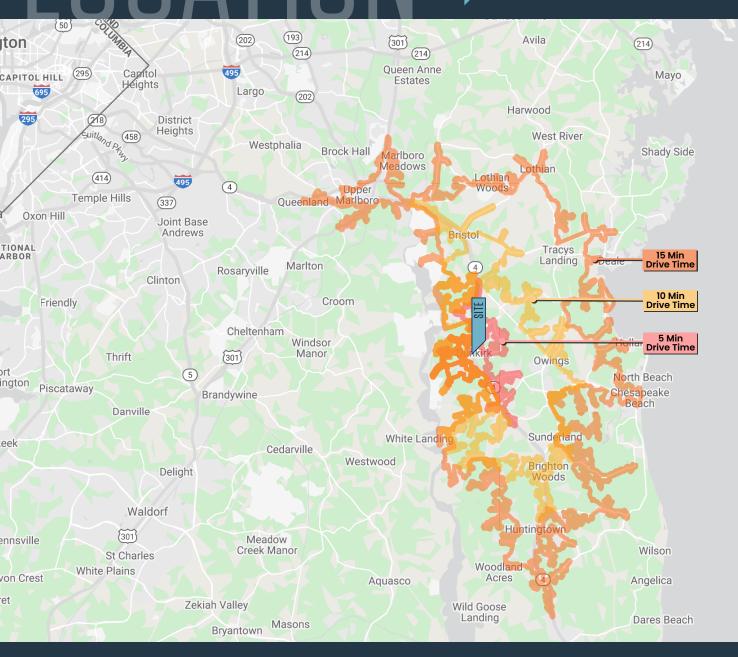

#### DRIVE TIME DEMOGRAPHICS | 2023:

| 5-MIN                                             | 10-MIN      | 15-MIN |
|---------------------------------------------------|-------------|--------|
| Population<br>318                                 | 10,358      | 27,248 |
| Daytime Populati<br>1,182                         | on<br>4,651 | 27,248 |
| Households<br>105                                 | 3,397       | 9,326  |
| Median HH Income<br>\$173,575 \$142,620 \$127,099 |             |        |