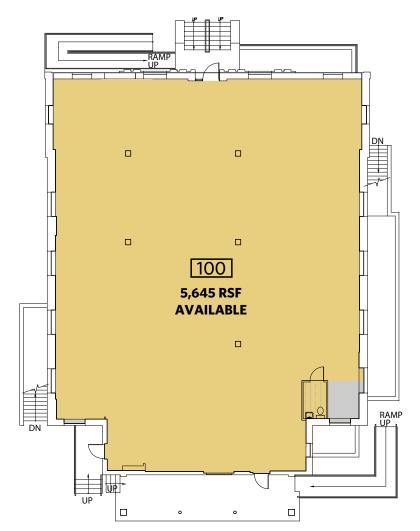

| 931  | \$154,447     |
|   | • • • • • • • • •                                                                          | • • • • •       | • • • • • • | ••••        | •••  | • • • • • • • |
|   | TRAFFIC COUNTS   2022:                                                                     |                 |             |             |      |               |
|   | Georgia Ave 24,476 ADT                                                                     |                 |             |             |      |               |



SILVER SPRING, MD, 20910



MATT SKALETLINDSEY ST. MAXENSmskalet@klnb.com | 202-420-7775lstmaxens@klnb.com | 202-420-7769

**8412 GEORGIA AVENUE** SILVER SPRING, MD, 20910

LOWER LEVEL the real ≟ UP 0 m Ы LL10 5,609 RSF Ø **AVAILABLE** UP 6-7 MECH 

#### FIRST FLOOR



kInb

GEORGIA AVENUE - 36,452 VPD



## 8412 GEORGIA AVENUE

silver spring, md, 20910



MATT SKALETLINDSEY ST. MAXENSmskalet@klnb.com | 202-420-7775lstmaxens@klnb.com | 202-420-7769



MATT SKALETLINDSEY ST. MAXENSmskalet@klnb.com | 202-420-7775lstmaxens@klnb.com | 202-420-7769

# kInb

8412 GEORGIA AVENUE

SILVER SPRING, MD, 20910

### FOR MORE INFORMATION, PLEASE CONTACT:

**MATT SKALET** 

mskalet@klnb.com 202-420-7775 LINDSEY ST. MAXENS Istmaxens@klnb.com 202-420-7769

1130 Connecticut Avenue, Suite 600, Washington, DC 20036



While we have no reason to doubt the accuracy of any of the information supplied, we cannot, and do not, guarantee its accuracy. All information should be independently verified prior to a purchase or lease of the property. We are not responsible for errors,