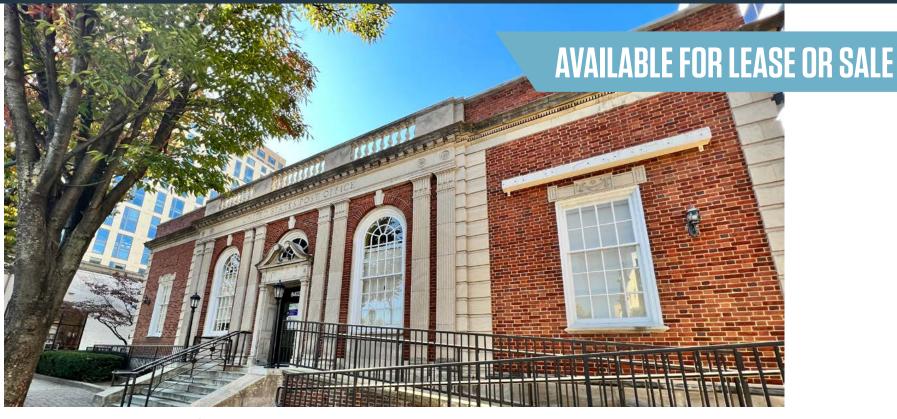

# kInb

**8412 GEORGIA AVENUE** SILVER SPRING, MD, 20910

### FREE STANDING BUILDING WITH PARKING AVAILABLE

• 5,645 SF First Floor space and 5,609 SF Lower Level with ample natural light. First Floor and Lower Level can be leased separately.

kinb.com

- 10 exclusive parking spots in rear of Building
- Ideally situated between Silver Spring Metro Station (11,490 riders per day) and Downtown Silver Spring (440,000 SF Retail, 280,000 SF Office & 100,000 SF Hotel)
- 1,776 space public parking garage next door. Free on evenings and weekends.
- Fantastic daytime and residential demographics in a 7 day trade area
- Located in the Silver Spring Enterprise Zone