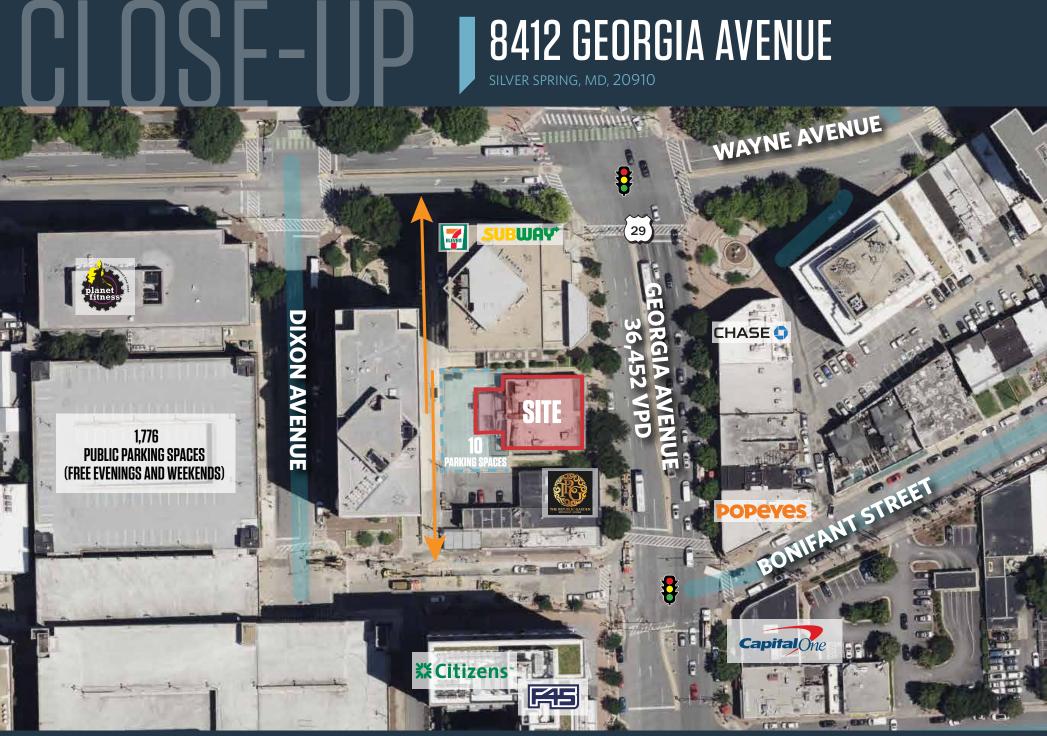

### FREE STANDING BUILDING WITH PARKING AVAILABLE

• 5,645 SF First Floor space and 5,609 SF Lower Level with ample natural light. First Floor and Lower Level can be leased separately.

kinb.com

- 10 exclusive parking spots in rear of Building
- Ideally situated between Silver Spring Metro Station (11,490 riders per day) and Downtown Silver Spring (440,000 SF Retail, 280,000 SF Office & 100,000 SF Hotel)
- 1,776 space public parking garage next door. Free on evenings and weekends.
- Fantastic daytime and residential demographics in a 7 day trade area
- Located in the Silver Spring Enterprise Zone

### **8412 GEORGIA AVENUE** SILVER SPRING, MD, 20910

MATT SKALETLINDSEY ST. MAXENSmskalet@klnb.com | 202-420-7775lstmaxens@klnb.com | 202-420-7769

|   | SIZE                                                                                       | RATE            |             | CONDITION   | [    | DELIVERY      |
|---|--------------------------------------------------------------------------------------------|-----------------|-------------|-------------|------|---------------|
|   | Up to 10,714 S<br>(5,609 SF<br>Lower Level,<br>5,645 SF<br>First Floor)                    | F Neg           | otiable     | As-Is       | I    | mmediate      |
|   | *Lower level and first floor can be leased separately<br>*NNNs are estimated at \$5.88 PSF |                 |             |             |      |               |
|   | Available For Sale: Asking \$6 Million                                                     |                 |             |             |      |               |
|   | • • • • • • • •                                                                            | • • • • •       | • • • • • • | • • • • • • | •••  | • • • • • • • |
|   | DEMOGRAPHICS   2023:                                                                       |                 |             |             |      |               |
|   | WALK AND DRIV                                                                              |                 |             |             |      |               |
|   | 10-MIN WALK 10-                                                                            | MIN DRIVE       | 1-MILE      | 2-N         | IILE | 3-MILE        |
|   | Population<br>13,917 1                                                                     | 67,518          | 39,78       | 1 107,2     | 259  | 241,634       |
|   | Daytime Popul<br>25,200 14                                                                 | ation<br>45,633 | 43,52       | .6 96,4     | 440  | 193,781       |
| m | Households<br>8,606 6                                                                      | 6,562           | 19,98       | 4 45,1      | 79   | 90,030        |
|   | Average HH In<br>\$86,332 \$1                                                              |                 | \$137,60    | 4 \$150,    | 931  | \$154,447     |
|   | • • • • • • • • •                                                                          | • • • • •       | • • • • • • | ••••        | •••  | • • • • • • • |
|   | TRAFFIC COUNTS   2022:                                                                     |                 |             |             |      |               |
|   | Georgia Ave 24,476 ADT                                                                     |                 |             |             |      |               |