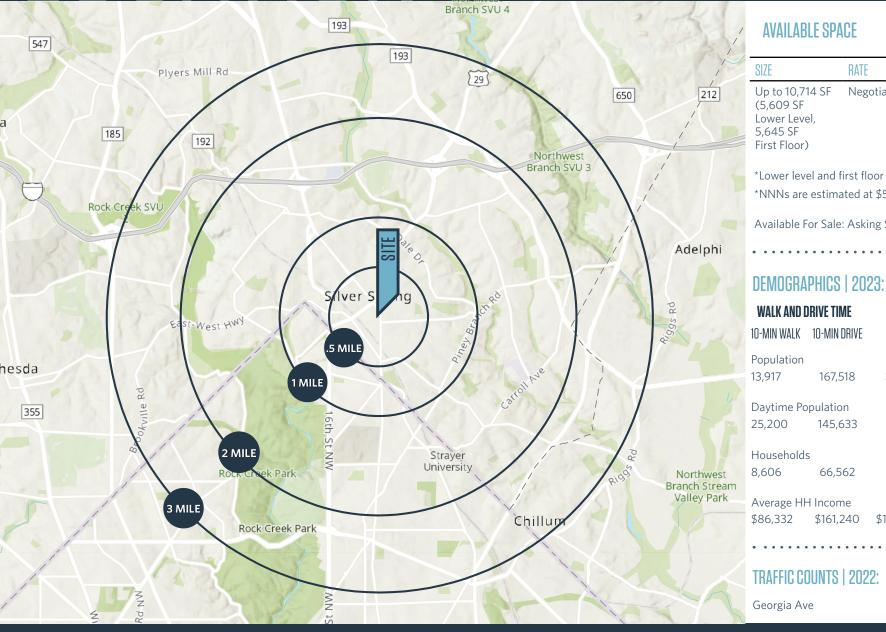

### **8412 GEORGIA AVENUE** SILVER SPRING, MD, 20910

MATT SKALETLINDSEY ST. MAXENSmskalet@klnb.com | 202-420-7775lstmaxens@klnb.com | 202-420-7769

|   | SIZE                                                                                       | RATE            |             | CONDITION   | [    | DELIVERY      |
|---|--------------------------------------------------------------------------------------------|-----------------|-------------|-------------|------|---------------|
|   | Up to 10,714 S<br>(5,609 SF<br>Lower Level,<br>5,645 SF<br>First Floor)                    | F Neg           | otiable     | As-Is       | I    | mmediate      |
|   | *Lower level and first floor can be leased separately<br>*NNNs are estimated at \$5.88 PSF |                 |             |             |      |               |
|   | Available For Sale: Asking \$6 Million                                                     |                 |             |             |      |               |
|   | • • • • • • • •                                                                            | • • • • •       | • • • • • • | • • • • • • | •••  | • • • • • • • |
|   | DEMOGRAPHICS   2023:                                                                       |                 |             |             |      |               |
|   | WALK AND DRIV                                                                              |                 |             |             |      |               |
|   | 10-MIN WALK 10-                                                                            | MIN DRIVE       | 1-MILE      | 2-N         | IILE | 3-MILE        |
|   | Population<br>13,917 1                                                                     | 67,518          | 39,78       | 1 107,2     | 259  | 241,634       |
|   | Daytime Popul<br>25,200 14                                                                 | ation<br>45,633 | 43,52       | .6 96,4     | 440  | 193,781       |
| m | Households<br>8,606 6                                                                      | 6,562           | 19,98       | 4 45,1      | 79   | 90,030        |
|   | Average HH In<br>\$86,332 \$1                                                              |                 | \$137,60    | 4 \$150,    | 931  | \$154,447     |
|   | • • • • • • • • •                                                                          | • • • • •       | • • • • • • | ••••        | •••  | • • • • • • • |
|   | TRAFFIC COUNTS   2022:                                                                     |                 |             |             |      |               |
|   | Georgia Ave 24,476 ADT                                                                     |                 |             |             |      |               |