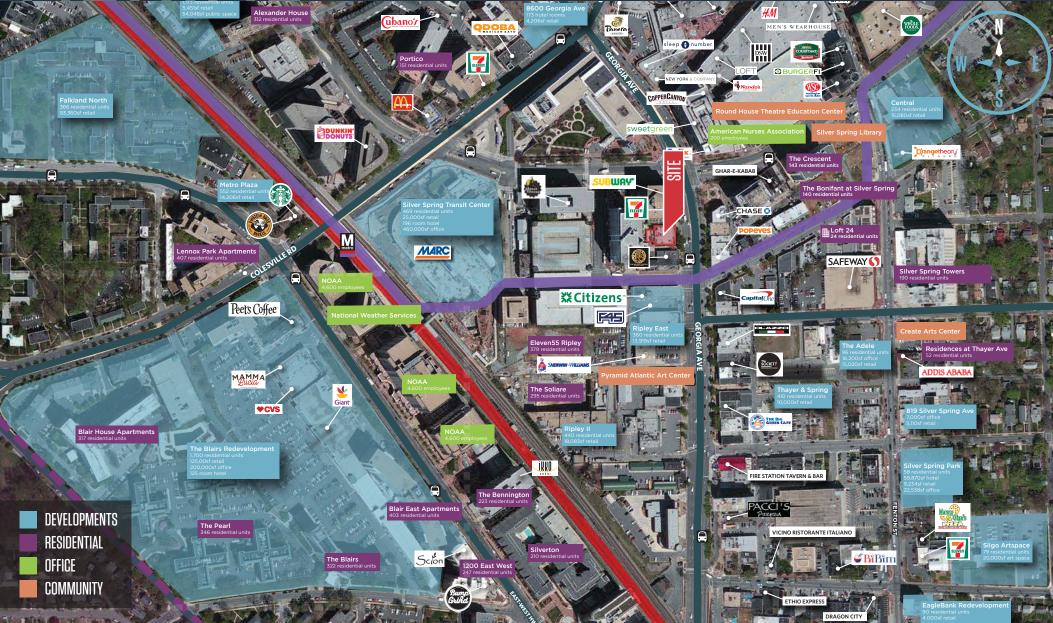

## NEARBY RETAILERS SAFEWAY () CHASE () () sweetgreen

Federal Express

### FREE STANDING BUILDING WITH PARKING AVAILABLE

• 5,645 SF First Floor space and 5,609 SF Lower Level with ample natural light. First Floor and Lower Level can be leased separately.

kinb.com

- 10 exclusive parking spots in rear of Building
- Ideally situated between Silver Spring Metro Station (11,490 riders per day) and Downtown Silver Spring (440,000 SF Retail, 280,000 SF Office & 100,000 SF Hotel)
- 1,776 space public parking garage next door. Free on evenings and weekends.
- Fantastic daytime and residential demographics in a 7 day trade area
- Located in the Silver Spring Enterprise Zone