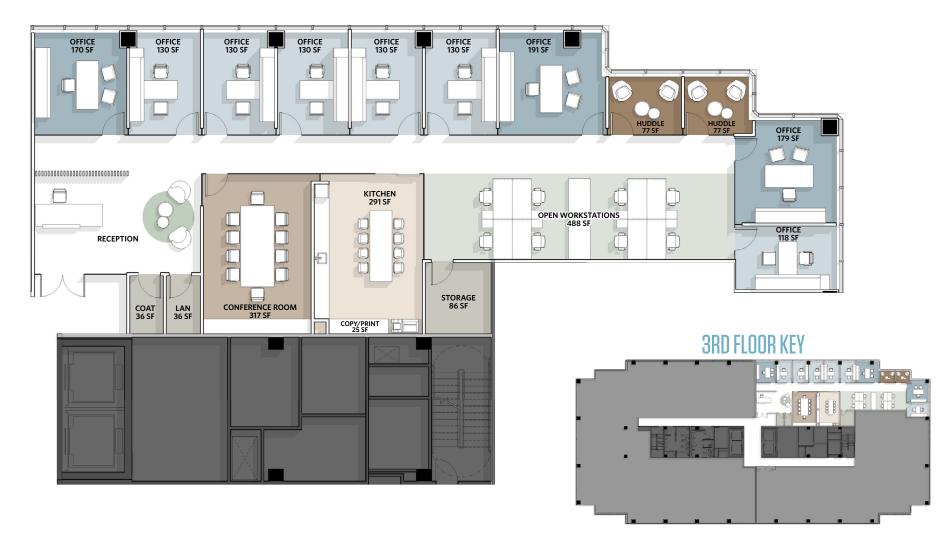

# klnb

# 2000 TOWER OAKS BLVD

ROCKVILLE, MD 20852, MONTGOMERY COUNTY



## **AVAILABILITY**

- Suite: 350
- 4,706 SF
- Rental Rate: \$33.00 PSF
- Term Ends: June 30, 2029

## OFFICE FOR SUBLEASE

- LEED Platinum Certified
- Designed to be Energy Star Rated
- 100% Wind Power
- Fortune Creating Vedic Architecture
- Above Grade, Daylight Filled Fitness Center with private Pilates Studio
- Healthy Fare Café
- On-Site Management
- 24-Hour Security



### **RASHIDA AKHTER**

# 2000 TOWER OAKS BLVD ROCKVILLE, MD 20852, MONTGOMERY COUNTY

# SUITE 350: 4,706 SF





# 2000 TOWER OAKS BLVD

ROCKVILLE, MD 20852, MONTGOMERY COUNTY













## FOR MORE INFORMATION, PLEASE CONTACT:

### **RASHIDA AKHTER**

rakhter@klnb.com 301-222-0019

### **SCOTT MENDELSON**

smendelson@klnb.com 703-334-5611

### MARC BALAMACI

mbalamaci@klnb.com 703-334-5603

2273 Research Blvd, Suite 150, Rockville, MD 20850

## kinb.com





linkedin.com/company/klnb



facebook.com/KLNBCRE

**CLICK TO VIEW PROPERTY WEBSITE** 

While we have no reason to doubt the accuracy of any of the information supplied, we cannot, and do not, guarantee its accuracy. All information should be independently verified prior to a purchase or lease of the property. We are not responsible for errors, omissions, misuse, or misinterpretation of information contained herein and make no warranty of