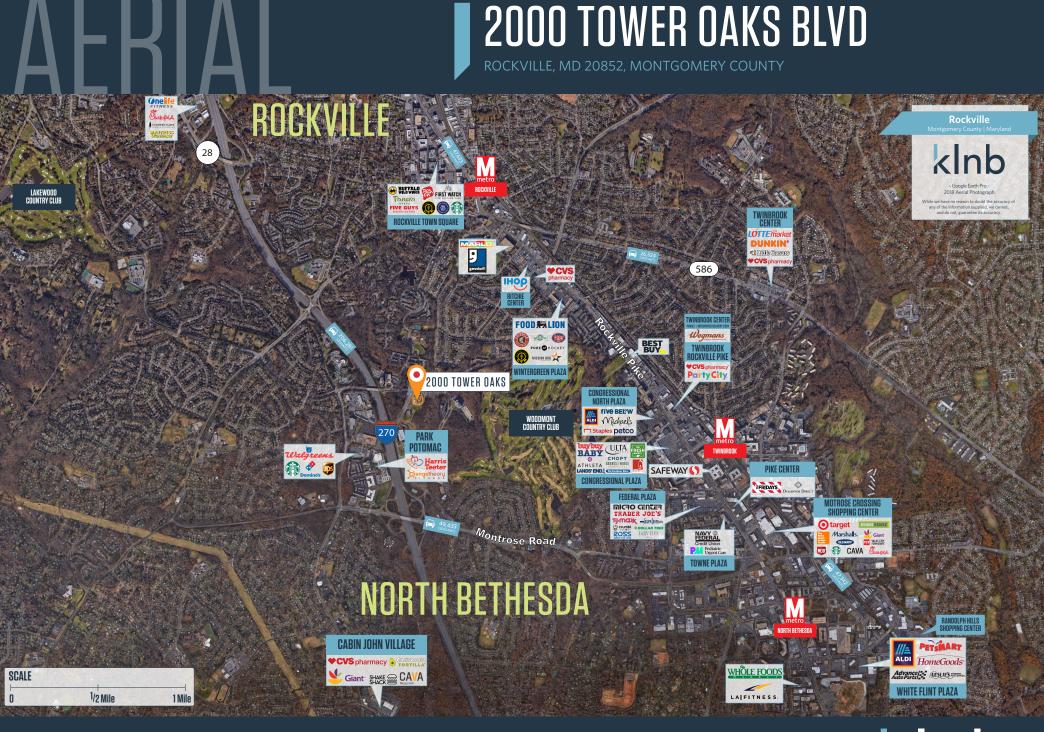

# klnb

# 2000 TOWER OAKS BLVD

ROCKVILLE, MD 20852, MONTGOMERY COUNTY



## **AVAILABILITY**

- Suite: 350
- 4,706 SF
- Rental Rate: \$33.00 PSF
- Term Ends: June 30, 2029

## OFFICE FOR SUBLEASE

- LEED Platinum Certified
- Designed to be Energy Star Rated
- 100% Wind Power
- Fortune Creating Vedic Architecture
- Above Grade, Daylight Filled Fitness Center with private Pilates Studio
- Healthy Fare Café
- On-Site Management
- 24-Hour Security



### **RASHIDA AKHTER**

# 2000 TOWER OAKS BLVD ROCKVILLE, MD 20852, MONTGOMERY COUNTY

# SUITE 350: 4,706 SF





# 2000 TOWER OAKS BLVD

ROCKVILLE, MD 20852, MONTGOMERY COUNTY













## FOR MORE INFORMATION, PLEASE CONTACT:

### **RASHIDA AKHTER**

rakhter@klnb.com 301-222-0019

### **SCOTT MENDELSON**

smendelson@klnb.com 703-334-5611

### MARC BALAMACI

mbalamaci@klnb.com 703-334-5603

2273 Research Blvd, Suite 150, Rockville, MD 20850

## kinb.com





linkedin.com/company/klnb



facebook.com/KLNBCRE

**CLICK TO VIEW PROPERTY WEBSITE** 

While we have no reason to doubt the accuracy of any of the information supplied, we cannot, and do not, guarantee its accuracy. All information should be independently verified prior to a purchase or lease of the property. We are not responsi