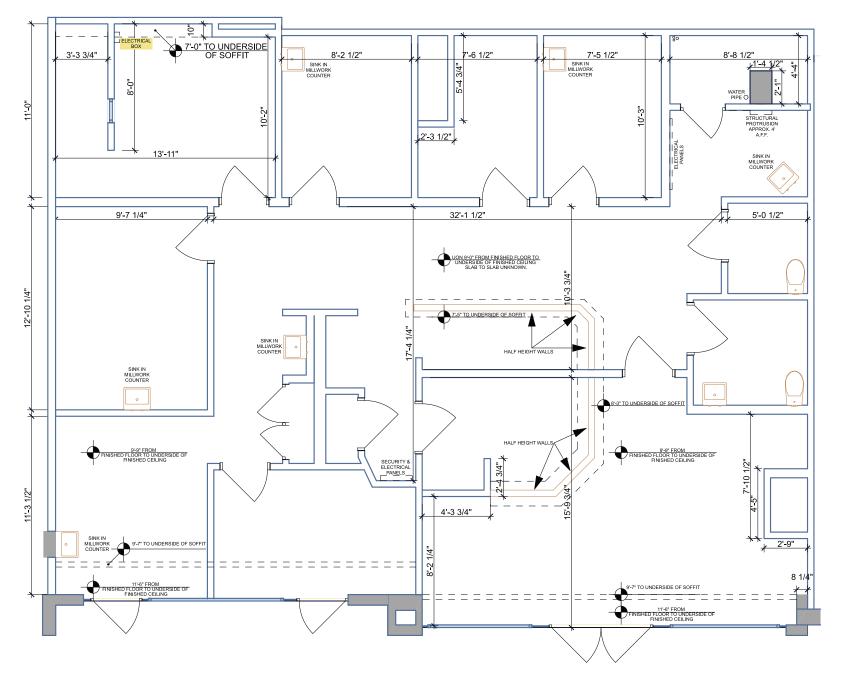

-----------|------------------|-------------------|-------------------|
|           | Population         | 28,070           | 237,973           | 663,900           |
|           | Daytime Population | 42,984           | 400,046           | 1,086,910         |
| \$        | Avg. HH Income     | \$160,575        | \$172,258         | \$177,346         |
|           | Higher Education   | 36%              | 36%               | 33%               |
|           | Households         | 15,533           | 117,860           | 312,027           |
|           | Median Age         | 35.9             | 35.2              | 36.2              |
| 3.2<br>\$ | Spending on Food   | \$256,028,746    | \$2,061,910,485   | \$5,574,670,190   |



## NATIONAL LANDING: RETAIL LANDSCAPE





## SITE PLAN

1,716 SF



### S FERN STREET



# 1409 S FERN ST

### THE GRAMERCY

NATIONAL LANDING | ARLINGTON, VA 22202

#### FOR INQUIRES CONTACT

ALEX MEYER | 202.420.7770 | ameyer@klnb.com

MATT SKALET | 202.420.7775 | mskalet@kInb.com

KIM STEIN | 202.652.2338 | kstein@kInb.com

JENNIFER PRICE | 202.420.7768 | jprice@klnb.com