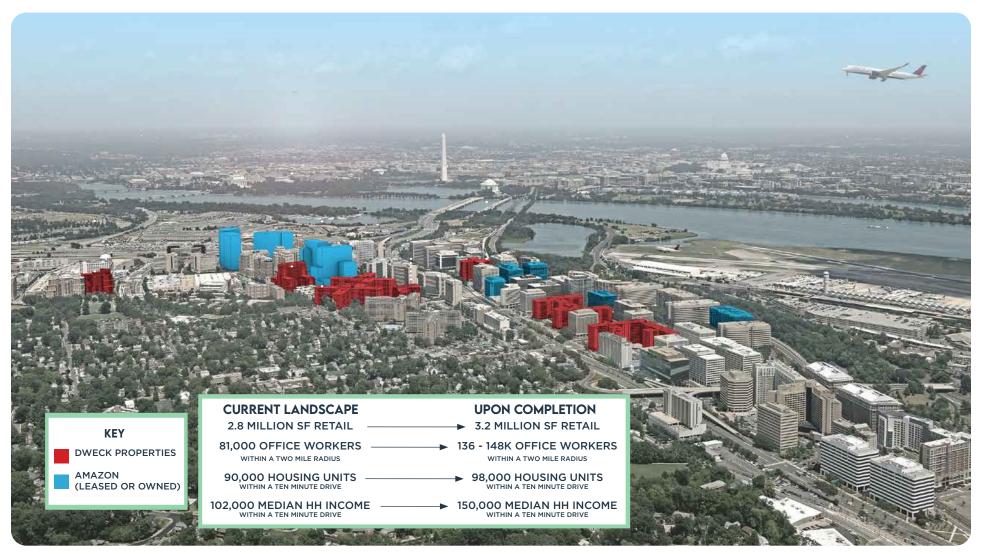

## NATIONAL LANDING

**OVER 38,000** 

New Amazon Jobs

\$12 BILLION

Total Public & Private Investments

70% INCREASE

in Daytime Population

## NATIONAL LANDING: RETAIL LANDSCAPE