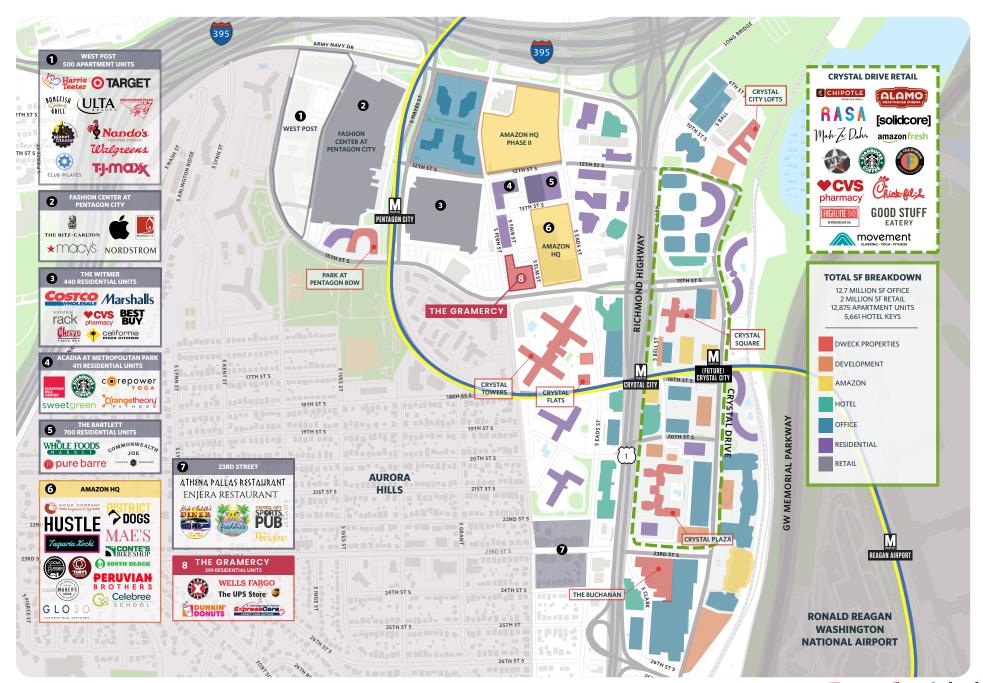

IME |
|-----------|--------------------|------------------|-------------------|-------------------|
|           | Population         | 28,070           | 237,973           | 663,900           |
|           | Daytime Population | 42,984           | 400,046           | 1,086,910         |
| \$        | Avg. HH Income     | \$160,575        | \$172,258         | \$177,346         |
|           | Higher Education   | 36%              | 36%               | 33%               |
|           | Households         | 15,533           | 117,860           | 312,027           |
|           | Median Age         | 35.9             | 35.2              | 36.2              |
| 3.2<br>\$ | Spending on Food   | \$256,028,746    | \$2,061,910,485   | \$5,574,670,190   |



## NATIONAL LANDING: RETAIL LANDSCAPE





## SITE PLAN

1,716 SF



### S FERN STREET



# 1409 S FERN ST

### THE GRAMERCY

NATIONAL LANDING | ARLINGTON, VA 22202

#### FOR INQUIRES CONTACT

ALEX MEYER | 202.420.7770 | ameyer@klnb.com

MATT SKALET | 202.420.7775 | mskalet@kInb.com

KIM STEIN | 202.652.2338 | kstein@kInb.com

JENNIFER PRICE | 202.420.7768 | jprice@klnb.com