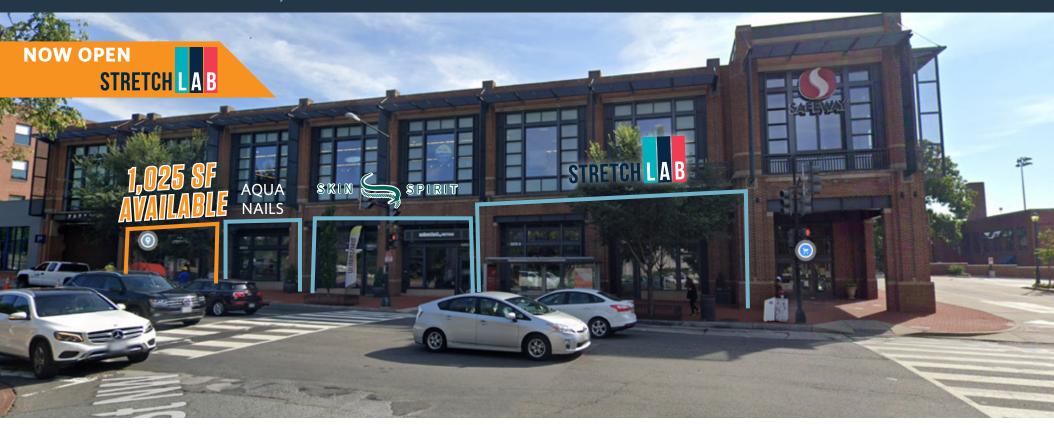

#### JOIN THESE RETAILERS

### RETAIL FOR LEASE

- 1,025 SF available
- 19' Ceiling heights
- Prime retail space located on Wisconsin Avenue in front of the redeveloped Safeway Grocery store that anchors the retail shopping district in the heart of Georgetown/Glover Park
- Strong residential, office, restaurant and tourist area serving Glover park, Georgetown and the surrounding neighborhoods
- On-site parking available