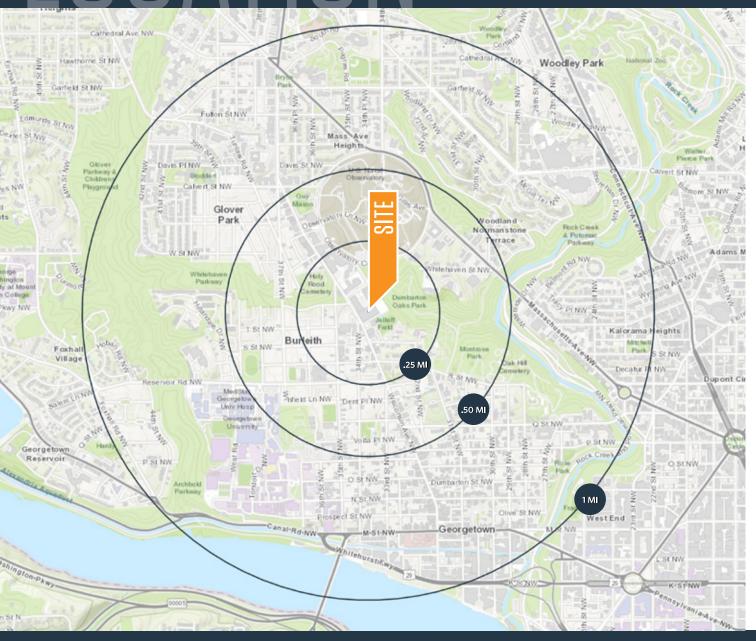

#### DEMOGRAPHICS | 2022:

| .25-MILE                      | .5-MILE         | 1-MILE    |
|-------------------------------|-----------------|-----------|
| Population 2,063              | 6,217           | 32,519    |
| Daytime Populati<br>3,737     | on<br>9,078     | 48,347    |
| Households<br>1,004           | 2,746           | 13,770    |
| Average HH Incom<br>\$264,174 | me<br>\$286,120 | \$242,849 |

#### TRAFFIC COUNTS | 2021

Wisconsin Ave NW 17.736 ADT