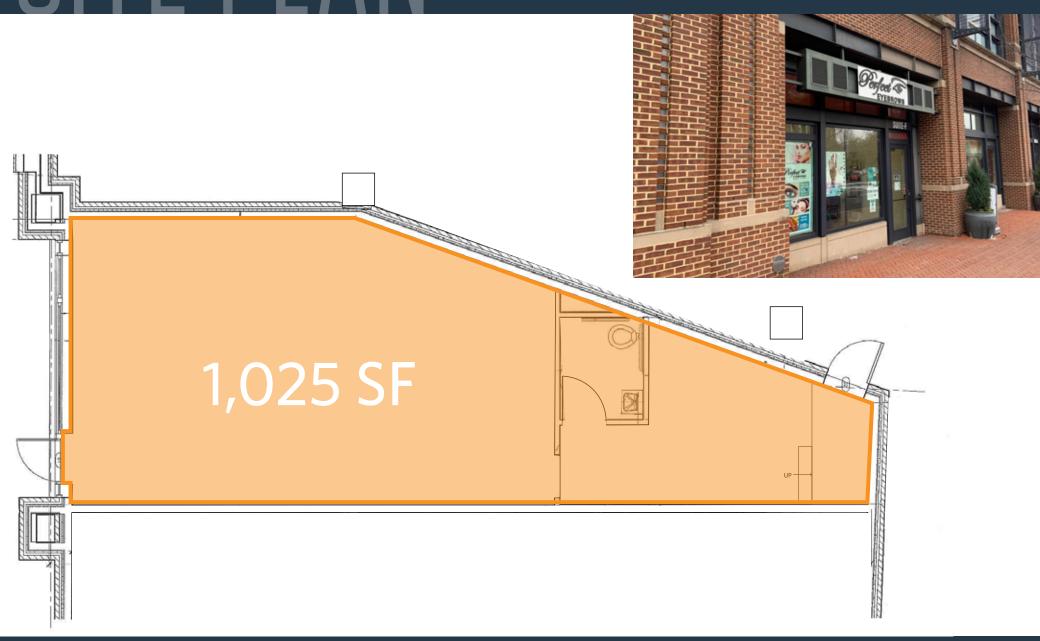

## SITE PLAN 1855 WISCONSIN AVE NW WASHINGTON, DC 20007

# SITE PLAN 1855 WISCONSIN AVE NW WASHINGTON, DC 20007