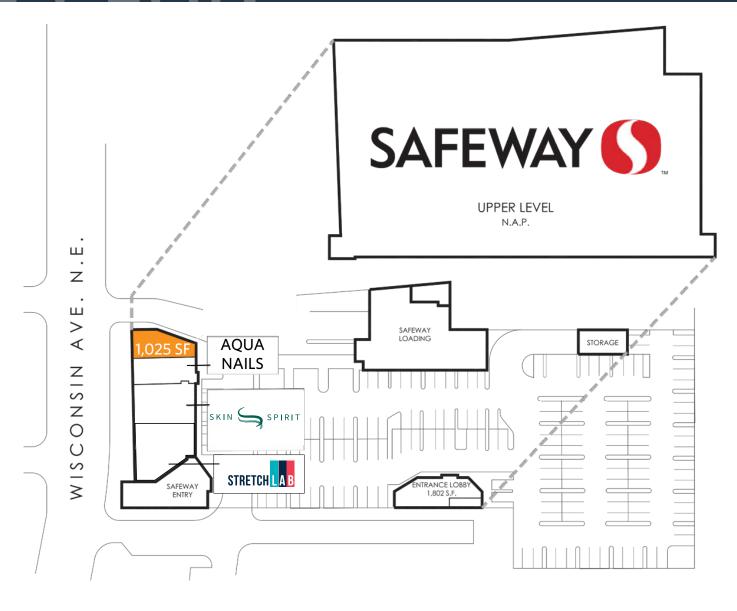

## SITE PLAN 1855 WISCONSIN AVE NW WASHINGTON, DC 20007

# SITE PLAN 1855 WISCONSIN AVE NW WASHINGTON, DC 20007