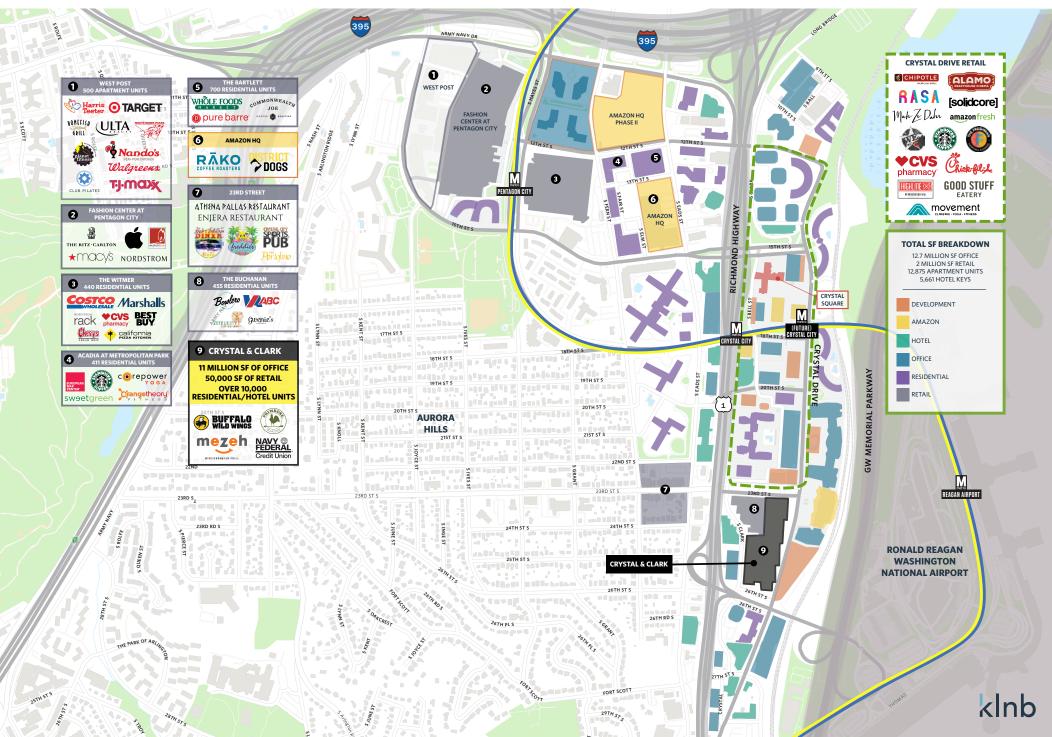

## Ideal Location

### The Market

26,000 RESIDENTS

VIRGINIA'S LARGEST DOWNTOWN

450+
SHOPS & RESTAURANTS

\$8 BILLION
PRIVATE INVESTMENTS
IN PIPELINE