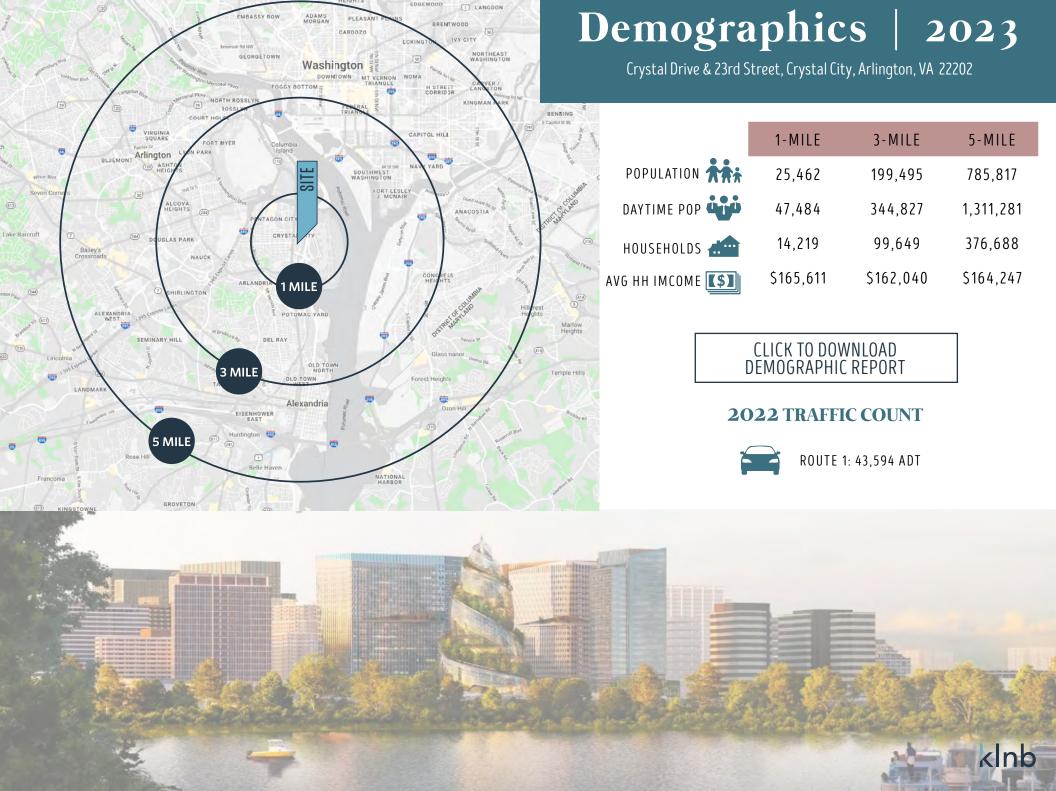

d in the heart of the vibrant Crystal City community with over 11 million SF of office, 50,000 SF of retail, and over 10,000 condo, apartment and hotel units.
- Retail will serve as an amenity base for Amazon HQ2 and the surrounding areas.
- Adjacent to Reagan National Airport and minutes to downtown Washington, DC.
- Walking distance from the Yellow/Blue Line Metro.
- Ample on-site parking.







NATIONAL BOUTIQUE GROCER







# Redevelopment Renderings









# Redevelopment Renderings









## Ideal Location





### The Market

26,000 RESIDENTS

VIRGINIA'S LARGEST DOWNTOWN

450+
SHOPS & RESTAURANTS

\$8 BILLION
PRIVATE INVESTMENTS
IN PIPELINE

#### CRYSTAL DRIVE RESIDENTAL DEVELOPMENTS



#### **NATIONAL LANDING**

Pentagon City | Crystal City | Potomac Yard



### Site Plan





MT PLEASANT PARK VIEW Sing St NW



DALLON L. CHENEY | DCHENEY@KLNB.COM | 703.268.2703 ALEX WILLNER | AWILLNER@KLNB.COM | 703.268.2718

8065 LEESBURG PIKE, SUITE 700 | TYSONS, VA 22182