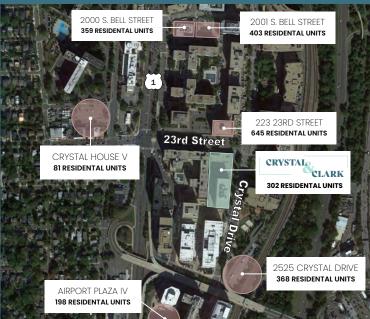

**



dcheney@klnb.com | 703-268-2703

awillner@klnb.com | 703-268-2718



REALTY



- Located in the heart of the vibrant Crystal City community with over 11 million SF of office, 50,000 SF of retail, and over 10,000 condo, apartment and hotel units.
- Retail will serve as an amenity base for Amazon HQ2 and the surrounding areas.
- Adjacent to Reagan National Airport and minutes to downtown Washington, DC.
- Walking distance from the Yellow/Blue Line Metro.
- Ample on-site parking.







NATIONAL BOUTIQUE GROCER







# Redevelopment Renderings









# Redevelopment Renderings









## Ideal Location





### The Market

26,000 RESIDENTS

VIRGINIA'S LARGEST DOWNTOWN

450+
SHOPS & RESTAURANTS

\$8 BILLION
PRIVATE INVESTMENTS
IN PIPELINE

#### CRYSTAL DRIVE RESIDENTAL DEVELOPMENTS



#### **NATIONAL LANDING**

Pentagon City | Crystal City | Potomac Yard



### Site Plan





MT PLEASANT PARK VIEW Sing St NW



DALLON L. CHENEY | DCHENEY@KLNB.COM | 703.268.2703 ALEX WILLNER | AWILLNER@KLNB.COM | 703.268.2718

8065 LEESBURG PIKE, SUITE 700 | TYSONS, VA 22182