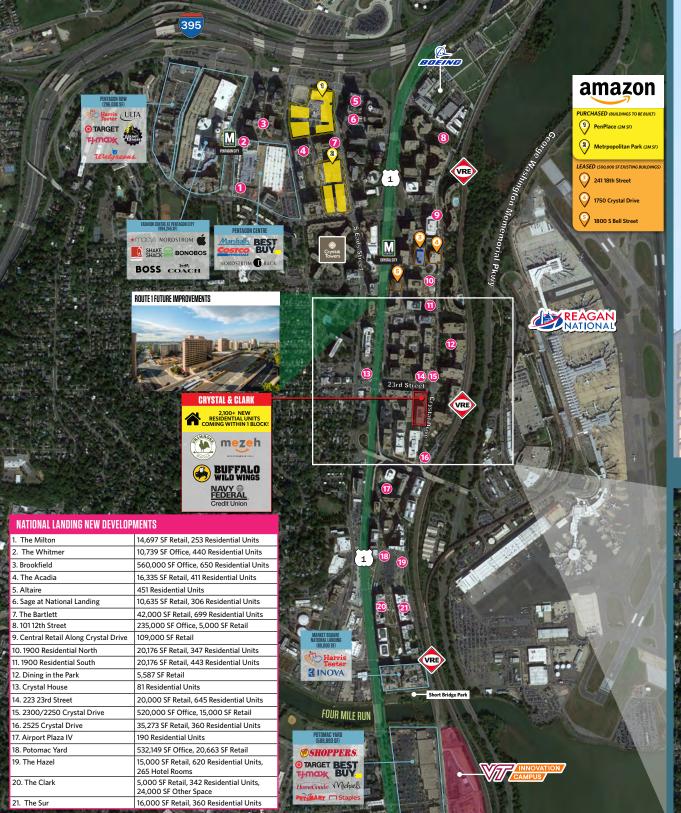

#### **NATIONAL BOUTIQUE GROCER COMING SOON!**

dcheney@klnb.com | 703-268-2703

awillner@klnb.com | 703-268-2718

REALTY

- Located in the heart of the vibrant Crystal City community with over 11 million SF of office, 50,000 SF of retail, and over 10,000 condo, apartment and hotel units.
- Retail will serve as an amenity base for Amazon HQ2 and the surrounding areas.
- Adjacent to Reagan National Airport and minutes to downtown Washington, DC.
- Walking distance from the Yellow/Blue Line Metro.
- Ample on-site parking.

#### **NATIONAL LANDING**

Pentagon City | Crystal City | Potomac Yard