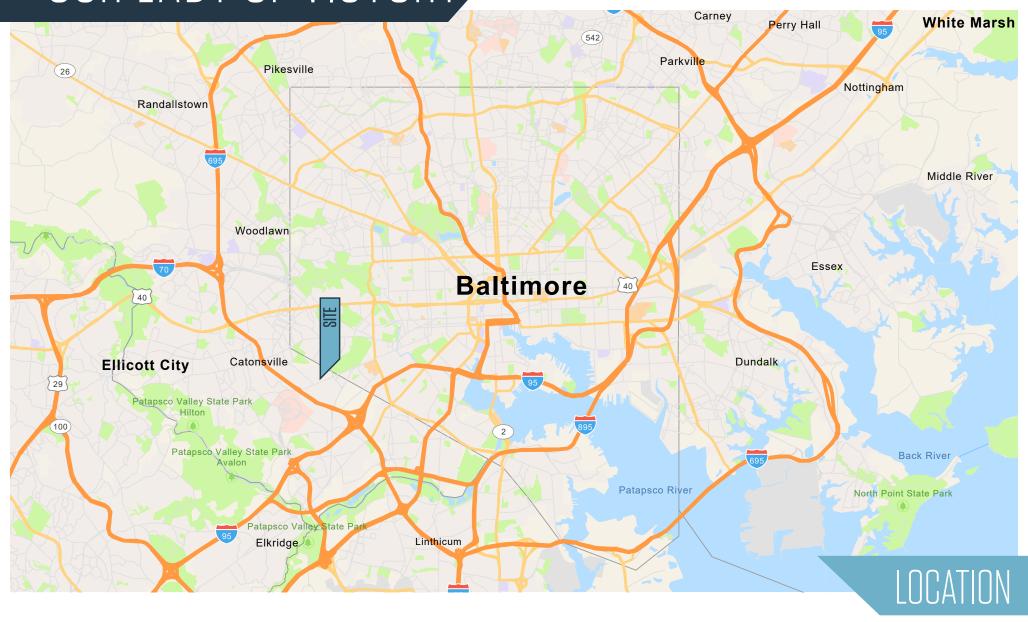

veyor units and hot water baseboard units. High capacity hot water air handling units in classroom addition, basement and gymnasium mezzanine. Electric split system air handlers and fan coil units with pad and roof-mounted condensers.
- Electrical/Power: The main electrical service consists of one, 400-amp, and one, 500-amp, 120/208 volt three-phase fourwire alternating current (AC) services and one, 1,0000-amp, 120/240 volt single-phase three-wire alternating current (AC) service. The electrical wiring is copper, installed in metallic conduit. Circuit breaker panels are located throughout the building.
- Fire & Life/Safety: Hydrants, smoke detectors, alarms, extinguishersand Wet-chemical cooking area fire suppression system.





4416 Wilkens Avenue, Baltimore, MD 21229 Baltimore County





4416 Wilkens Avenue, Baltimore, MD 21229 Baltimore County







4416 Wilkens Avenue, Baltimore, MD 21229 Baltimore County



FLOOR PLAN







4416 Wilkens Avenue, Baltimore, MD 21229 Baltimore County

















4416 Wilkens Avenue, Baltimore, MD 21229 **Baltimore County** 

#### CLICK TO VIEW PROPERTY WEBSITE

For More Information, Please Contact:

David J. Fritz, CCIM, SIOR Joseph P. Nolan, SIOR

dfritz@klnb.com 443-574-1410

inolan@klnb.com 443-632-2065

100 West Road, Suite 505 Baltimore, MD 21204

klnb.com



facebook.com/KLNB



@KLNBLLC



linkedin.com/company/klnb



instagram.com/klnbllc

While we have no reason to doubt the accuracy of any of the information supplied, we cannot, and do not, guarantee its accuracy. All information should be independently verified prior