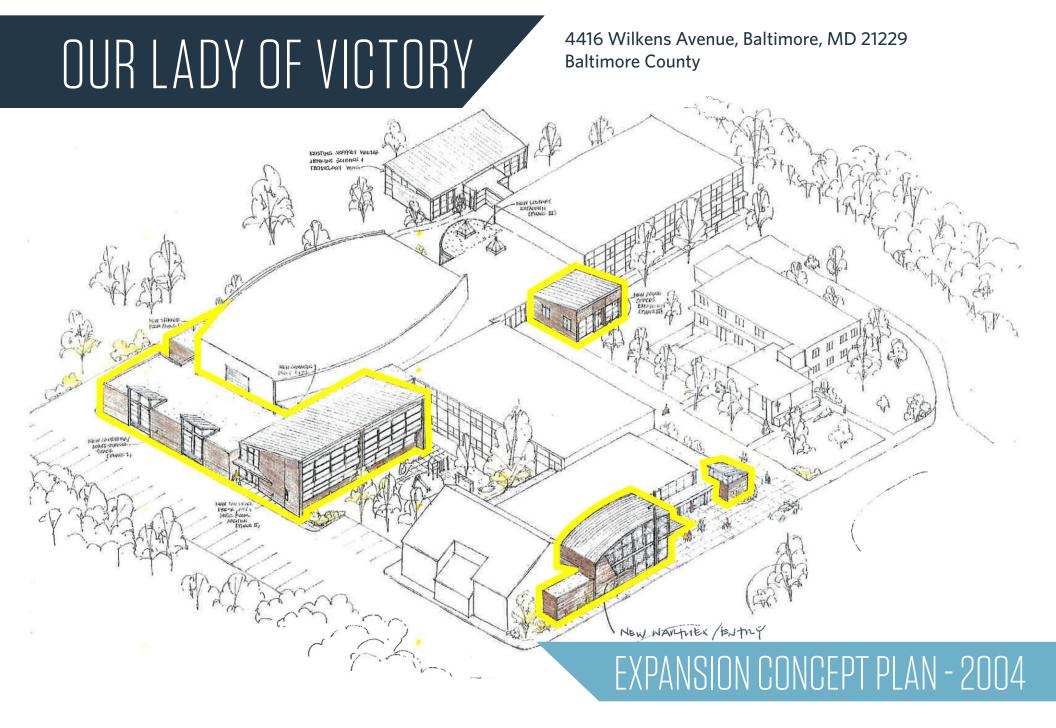

#### PROPERTY HIGHLIGHTS:

- Building Size: ±45,536 SF
- Type: 2-story with partial basement
- Construction: Masonry
- Classrooms: 16 (including free-standing portable room outside)
- Roof:
  - » Original Building and Gymnasium Wing and Classroom Addition - Flat roofs with built-up membrane
  - » Technology Wing Pitched "shed" roof with standing seam metal roof panels
- **Zoning:** DR 5.5

- Rent: \$13.75/SF NNN
- **Parking:** 173 spaces in open lots. Shared parking stalls with adjacent church and various parish buildings
- Year Built: Phase I 1956 / Phase II 1962 / Phase III 1999
- R.E. Taxes: Tax Exempt
- Parcel Size: 13.45 acres
- Heating/HVAC: Central heating system with gas-fired hot water boilers and circulating pumps serving conveyor units and hot water baseboard units. High capacity hot water air handling units in classroom addition, basement and gymnasium mezzanine. Electric split system air handlers and fan coil units with pad and roof-mounted condensers.
- Electrical/Power: The main electrical service consists of one, 400-amp, and one, 500-amp, 120/208 volt three-phase fourwire alternating current (AC) services and one, 1,0000-amp, 120/240 volt single-phase three-wire alternating current (AC) service. The electrical wiring is copper, installed in metallic conduit. Circuit breaker panels are located throughout the building.
- Fire & Life/Safety: Hydrants, smoke detectors, alarms, extinguishersand Wet-chemical cooking area fire suppression system.