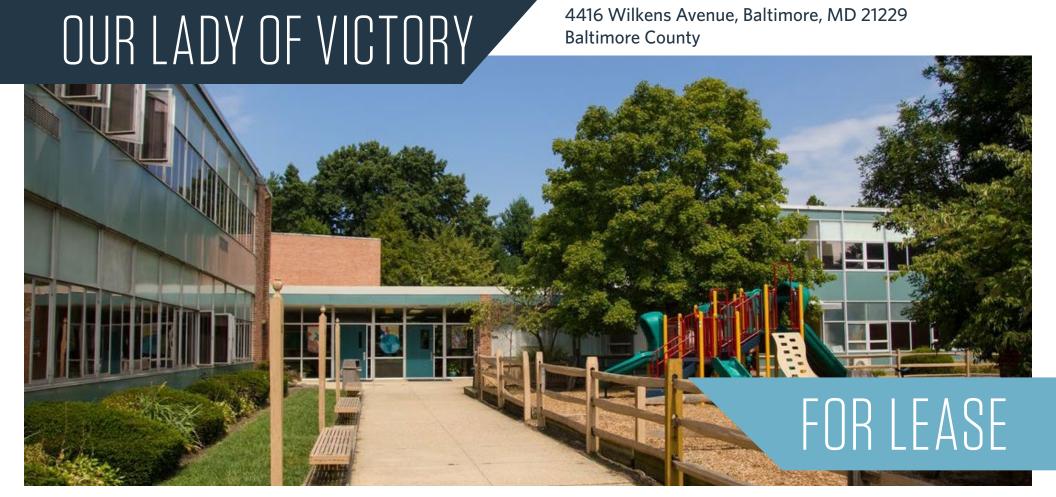

#### PROPERTY HIGHLIGHTS:

- Building Size: ±45,536 SF
- Type: 2-story with partial basement
- Construction: Masonry
- Classrooms: 16 (including free-standing portable room outside)
- Roof:
  - » Original Building and Gymnasium Wing and Classroom Addition - Flat roofs with built-up membrane
  - » Technology Wing Pitched "shed" roof with standing seam metal roof panels
- **Zoning:** DR 5.5

- Rent: \$13.75/SF NNN
- **Parking:** 173 spaces in open lots. Shared parking stalls with adjacent church and various parish buildings
- Year Built: Phase I 1956 / Phase II 1962 / Phase III 1999
- R.E. Taxes: Tax Exempt
- Parcel Size: 13.45 acres
- Heating/HVAC: Central heating system with gas-fired hot water boilers and circulating pumps serving conveyor units and hot water baseboard units. High capacity hot water air handling units in classroom addition, basement and gymnasium mezzanine. Electric split system air handlers and fan coil units with pad and roof-mounted condensers.
- Electrical/Power: The main electrical service consists of one, 400-amp, and one, 500-amp, 120/208 volt three-phase fourwire alternating current (AC) services and one, 1,0000-amp, 120/240 volt single-phase three-wire alternating current (AC) service. The electrical wiring is copper, installed in metallic conduit. Circuit breaker panels are located throughout the building.
- Fire & Life/Safety: Hydrants, smoke detectors, alarms, extinguishersand Wet-chemical cooking area fire suppression system.