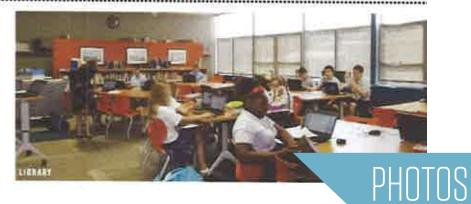

#### PROPERTY HIGHLIGHTS:

- Building Size: ±45,536 SF
- Type: 2-story with partial basement
- Construction: Masonry
- Classrooms: 16 (including free-standing portable room outside)
- Roof:
  - » Original Building and Gymnasium Wing and Classroom Addition - Flat roofs with built-up membrane
  - » Technology Wing Pitched "shed" roof with standing seam metal roof panels
- **Zoning:** DR 5.5