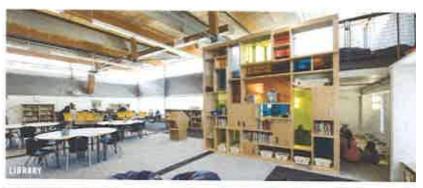

#### PROPERTY HIGHLIGHTS:

- Building Size: ±45,536 SF
- Type: 2-story with partial basement
- Construction: Masonry
- Classrooms: 16 (including free-standing portable room outside)
- Roof:
  - » Original Building and Gymnasium Wing and Classroom Addition - Flat roofs with built-up membrane
  - » Technology Wing Pitched "shed" roof with standing seam metal roof panels
- **Zoning:** DR 5.5