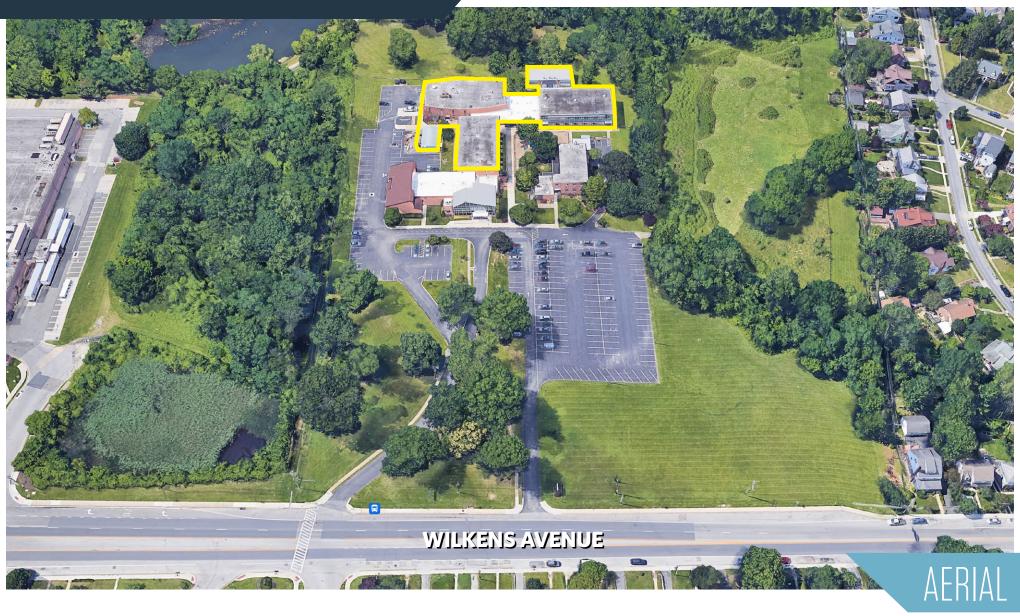

ter air handling units in classroom addition, basement and gymnasium mezzanine. Electric split system air handlers and fan coil units with pad and roof-mounted condensers.
- Electrical/Power: The main electrical service consists of one, 400-amp, and one, 500-amp, 120/208 volt three-phase fourwire alternating current (AC) services and one, 1,0000-amp, 120/240 volt single-phase three-wire alternating current (AC) service. The electrical wiring is copper, installed in metallic conduit. Circuit breaker panels are located throughout the building.
- Fire & Life/Safety: Hydrants, smoke detectors, alarms, extinguishersand Wet-chemical cooking area fire suppression system.





4416 Wilkens Avenue, Baltimore, MD 21229 Baltimore County





4416 Wilkens Avenue, Baltimore, MD 21229 Baltimore County







4416 Wilkens Avenue, Baltimore, MD 21229 Baltimore County



FLOOR PLAN







4416 Wilkens Avenue, Baltimore, MD 21229 Baltimore County

















4416 Wilkens Avenue, Baltimore, MD 21229 **Baltimore County** 

#### CLICK TO VIEW PROPERTY WEBSITE

For More Information, Please Contact:

David J. Fritz, CCIM, SIOR Joseph P. Nolan, SIOR

dfritz@klnb.com 443-574-1410

inolan@klnb.com 443-632-2065

100 West Road, Suite 505 Baltimore, MD 21204

klnb.com



facebook.com/KLNB



@KLNBLLC



linkedin.com/company/klnb



instagram.com/klnbllc

While we have no reason to doubt the accuracy of any of the information supplied, we cannot, and do not, guarantee its accuracy. All information should be independently verified prior to a purchase or lease of the property. We are not responsible