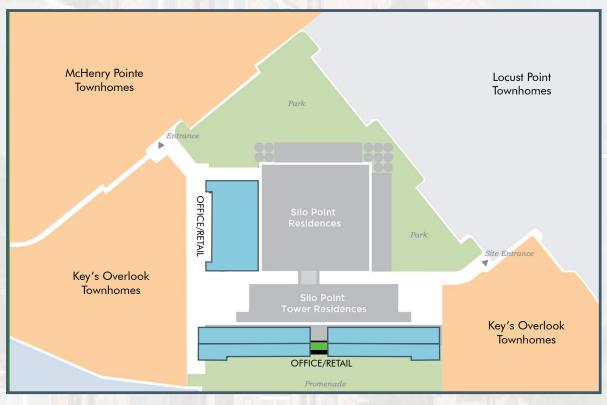

## SITE PLAN

> 25-foot ceilings

> On-site gym, and shared conference room

> Sky Lounge with amazing city views; available upon request

▶ Floor-to-ceiling glass storefront window

**PUD Summary:** ▶ Silo Point Condominiums: 228 Units

▶ McHenry Pointe Townhomes: 121 Units

▶ Key's Overlook Townhomes: 53 Units