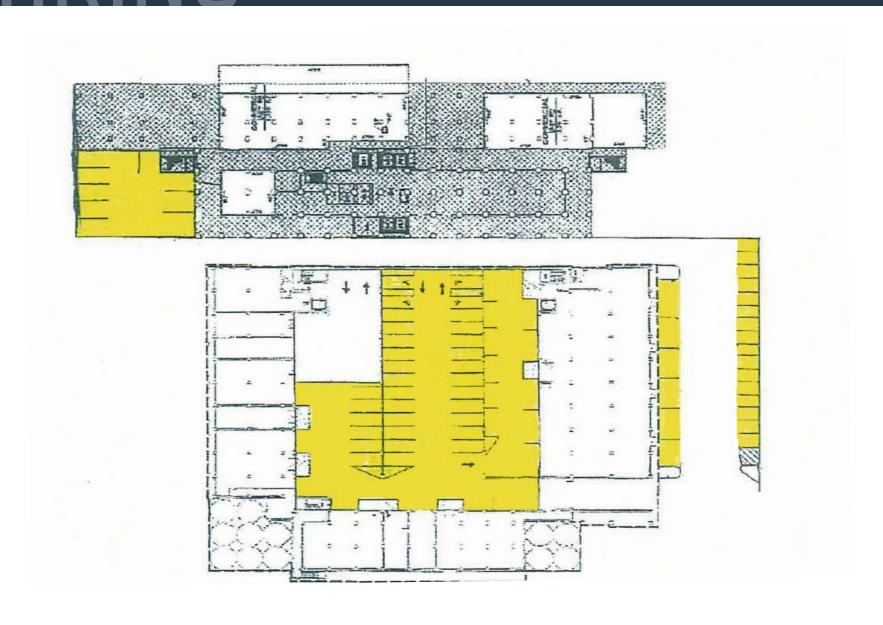

cle, Under Armour Gym, CorePower

Yoga, Barracudas, City Limits, Little Havana, Lemoncello Baltimore,

Jazz+Soju, Home Maid, LP Steamers, Riverside Park

Features: Award winning adaptive reuse mixed-use project

Edgy, industrial loft-style spaces with exposed cement columns

> 25-foot ceilings

> On-site gym, and shared conference room

> Sky Lounge with amazing city views; available upon request

▶ Floor-to-ceiling glass storefront window

**PUD Summary:** ▶ Silo Point Condominiums: 228 Units

▶ McHenry Pointe Townhomes: 121 Units

▶ Key's Overlook Townhomes: 53 Units

## SITE PLAN

### SILO POINT

1200 STEUART STREET, BALTIMORE, MD 21230, BALTIMORE CITY





# SILO POINT 1200 STEUART STREET, BALTIMORE, MD 21230, BALTIMORE CITY



### **Unit C-1** 4,364 RSF

















## PARKING







## SILO POINT OFFICE / RETAIL OPPORTUNITY

### FOR MORE INFORMATION, PLEASE CONTACT:

### **Office Inquiries**

DAVID J. FRITZ, CCIM, SIOR

dfritz@klnb.com 443-574-1410

STEELE STANWICK

sstanwick@klnb.com 443-574-1420

9881 Broken Land Parkway, Suite 300, Columbia, MD 21046





facebook.com/KLNBCRE

**CLICK TO VIEW PROPERTY WEBSITE** 

klnb.com