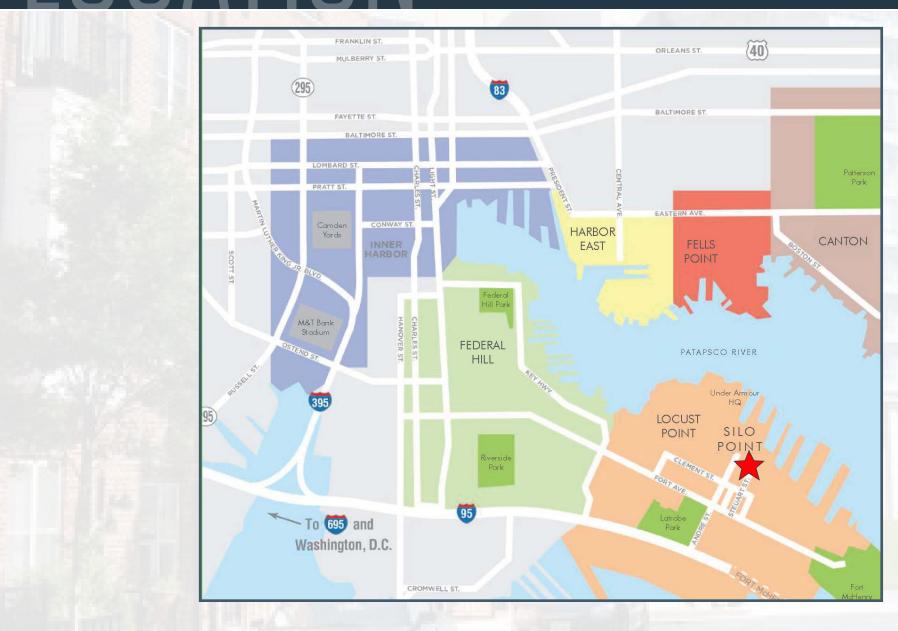

### HIP / COOL SPACE LOCATED IN LOCUST POINT

The **SILO POINT** Planned Unit Development is strategically located in the heart of Locust Point, just minutes from Baltimore's most vibrant neighborhoods and attractions, including Under Armour's Baltimore Campus and downtown Baltimore along the Inner Harbor. The project is within close proximity to Interstate 95, Baltimore-Washington Parkway, and offers convenient access to bus and water taxi transportation outlets.

### SILO POINT

1200 STEUART STREET, BALTIMORE, MD 21230, BALTIMORE CITY