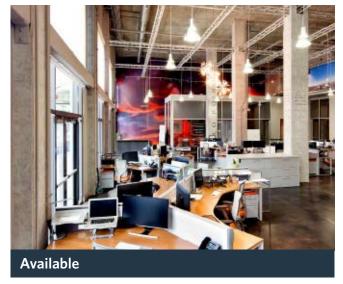

is Teeter, RevCycle, Under Armour Gym, CorePower

Yoga, Barracudas, City Limits, Little Havana, Lemoncello Baltimore,

Jazz+Soju, Home Maid, LP Steamers, Riverside Park

Features: Award winning adaptive reuse mixed-use project

Edgy, industrial loft-style spaces with exposed cement columns

> 25-foot ceilings

> On-site gym, and shared conference room

> Sky Lounge with amazing city views; available upon request

▶ Floor-to-ceiling glass storefront window

**PUD Summary:** ▶ Silo Point Condominiums: 228 Units

▶ McHenry Pointe Townhomes: 121 Units

▶ Key's Overlook Townhomes: 53 Units

## SITE PLAN

### SILO POINT

1200 STEUART STREET, BALTIMORE, MD 21230, BALTIMORE CITY





# SILO POINT 1200 STEUART STREET, BALTIMORE, MD 21230, BALTIMORE CITY



### **Unit C-1** 4,364 RSF

















## PARKING







## SILO POINT OFFICE / RETAIL OPPORTUNITY

### FOR MORE INFORMATION, PLEASE CONTACT:

### **Office Inquiries**

DAVID J. FRITZ, CCIM, SIOR

dfritz@klnb.com 443-574-1410

STEELE STANWICK

sstanwick@klnb.com 443-574-1420

9881 Broken Land Parkway, Suite 300, Columbia, MD 21046





facebook.com/KLNBCRE

**CLICK TO VIEW PROPERTY WEBSITE** 

klnb.com