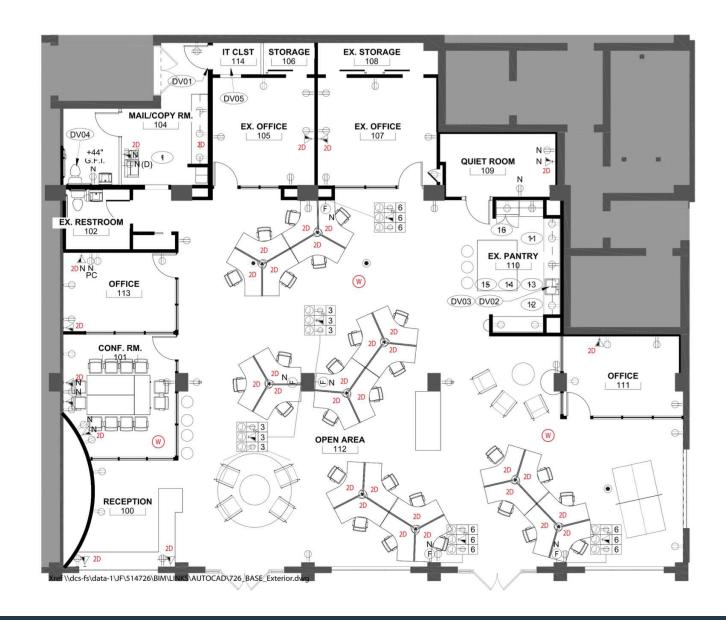

enry Row, Harris Teeter, RevCycle, Under Armour Gym, CorePower

Yoga, Barracudas, City Limits, Little Havana, Lemoncello Baltimore,

Jazz+Soju, Home Maid, LP Steamers, Riverside Park

Features: Award winning adaptive reuse mixed-use project

Edgy, industrial loft-style spaces with exposed cement columns

> 25-foot ceilings

> On-site gym, and shared conference room

> Sky Lounge with amazing city views; available upon request

▶ Floor-to-ceiling glass storefront window

**PUD Summary:** ▶ Silo Point Condominiums: 228 Units

▶ McHenry Pointe Townhomes: 121 Units

▶ Key's Overlook Townhomes: 53 Units

## SITE PLAN

### SILO POINT

1200 STEUART STREET, BALTIMORE, MD 21230, BALTIMORE CITY





# SILO POINT 1200 STEUART STREET, BALTIMORE, MD 21230, BALTIMORE CITY



### **Unit C-1** 4,364 RSF

















## PARKING







## SILO POINT OFFICE / RETAIL OPPORTUNITY

### FOR MORE INFORMATION, PLEASE CONTACT:

### **Office Inquiries**

DAVID J. FRITZ, CCIM, SIOR

dfritz@klnb.com 443-574-1410

STEELE STANWICK

sstanwick@klnb.com 443-574-1420

9881 Broken Land Parkway, Suite 300, Columbia, MD 21046





facebook.com/KLNBCRE

**CLICK TO VIEW PROPERTY WEBSITE** 

klnb.com