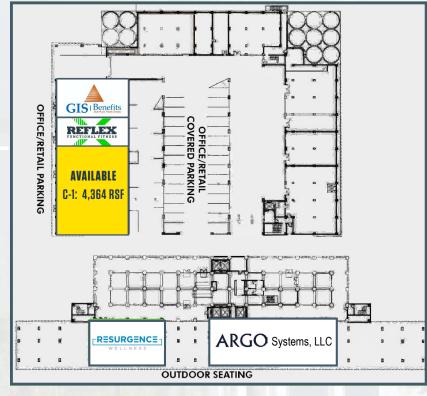

### **Unit C-1** 4,364 RSF

Size: Unit C-1: 4,364 RSF

Year Built: 2008

Total 1st Floor: +16,660 SF - Office/Retail Space

Term: 5 - 10 years

Rental Rate: \$27.00, net of utilities and janitorial

Parking: 109 surface/covered reserved spaces; free employee/customer parking.