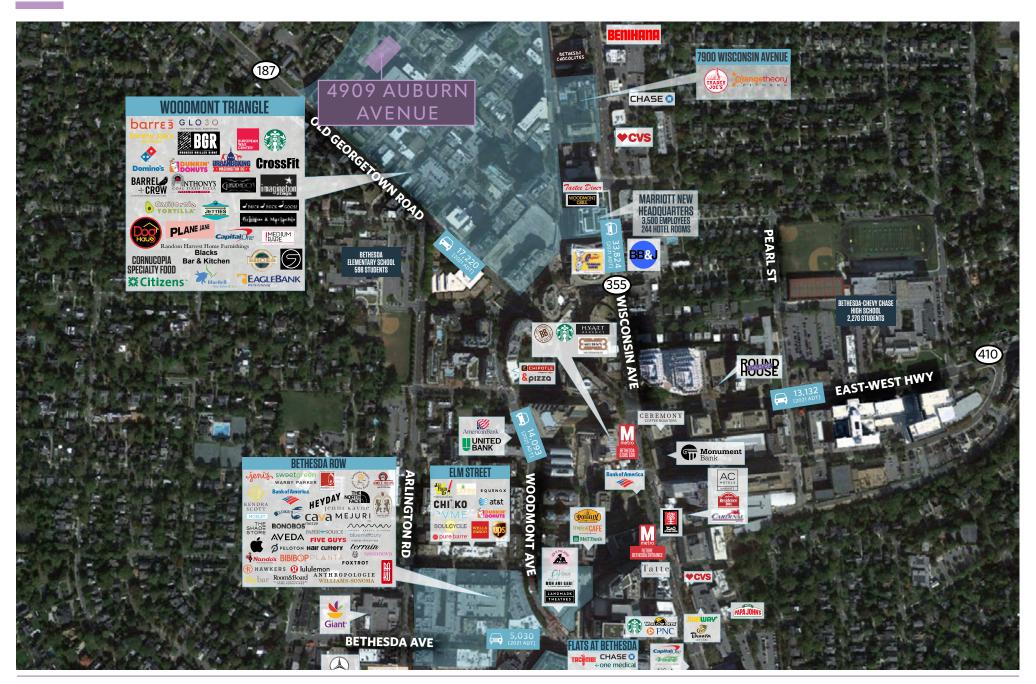

#### THE NEIGHBORHOOD

In the heart of Woodmont Triangle, 4909 Auburn Ave is surrounded by 5.3 Million SF of office, over 5,000 residential units, and 591 hotel rooms within a 15 minute walk. A residential population of 27,365 and a daytime population of 71,792 within one mile.

4909 Auburn Avenue sits adjacent to Old Georgetown Road (27,598 ADT), and is a ten minute walk from the Bethesda Metro Station. A Montgomery County parking garage with 751 public parking spaces is also located across the street.

#### **NEARBY RETAILERS**