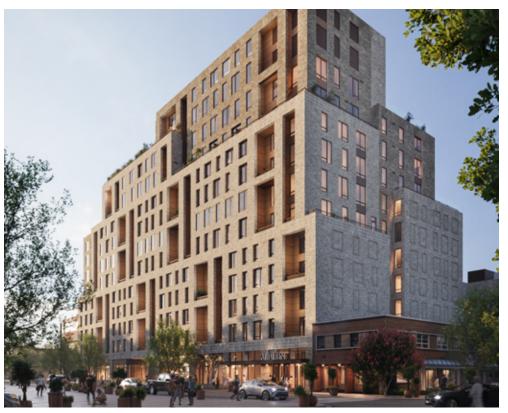

51



### THE PROJECT

### 4909 AUBURN AVE

- 6,408 SF of prime retail space
  - -3,283 SF
  - -1,583 SF (vented)
  - -1,542 SF (vented)
- Mixed-Use development under construction
- 167 residential units
- Retail Shell Delivery Spring 2024

#### THE NEIGHBORHOOD

In the heart of Woodmont Triangle, 4909 Auburn Ave is surrounded by 5.3 Million SF of office, over 5,000 residential units, and 591 hotel rooms within a 15 minute walk. A residential population of 27,365 and a daytime population of 71,792 within one mile.

4909 Auburn Avenue sits adjacent to Old Georgetown Road (27,598 ADT), and is a ten minute walk from the Bethesda Metro Station. A Montgomery County parking garage with 751 public parking spaces is also located across the street.

#### **NEARBY RETAILERS**





























## TRADE AREA



### ACCESS to downtown Bethesda and the highly affluent

surrounding Bethesda suburbs makes 4909 Auburn Avenue a convenient location for residents and office workers with disposable incomes.

#### 2023 DEMOGRAPHICS

|                           | 1 MILE       | 3 MILE        | 5 MILE          |
|---------------------------|--------------|---------------|-----------------|
| POPULATION                | 27,365       | 154,710       | 439,203         |
| DAYTIME POPULATION        | 71,792       | 205,394       | 508,602         |
| HOUSEHOLDS                | 13,526       | 64,251        | 182,910         |
| AVERAGE HH<br>INCOME      | \$212,129    | \$253,293     | \$206,064       |
| ENTERTAINMENT<br>SPENDING | \$95,386,999 | \$545,586,102 | \$1,260,619,606 |

#### PL