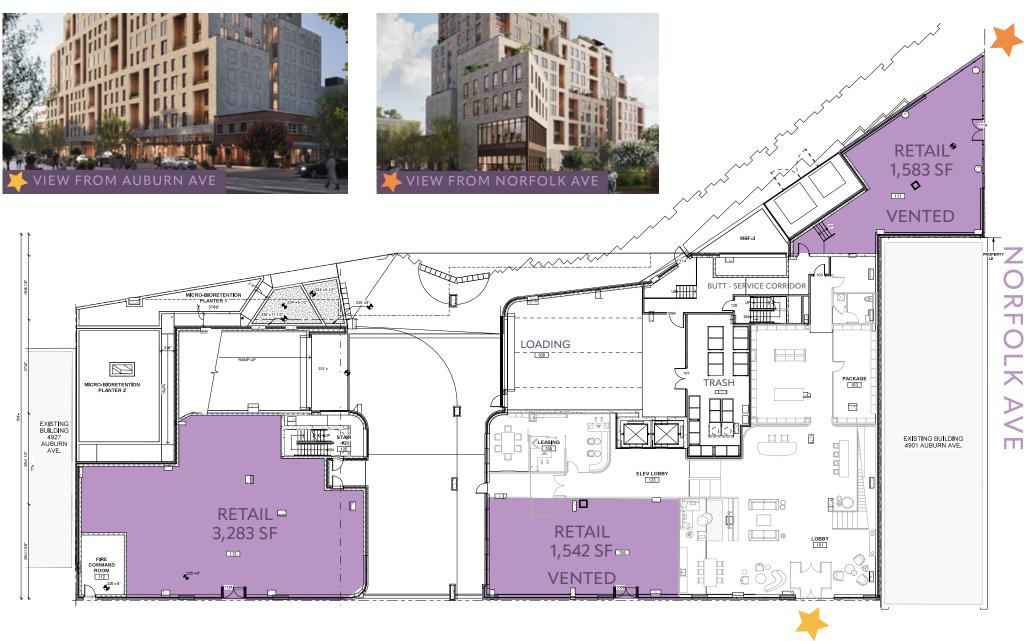

### 4909 AUBURN AVE

- 6,408 SF of prime retail space
  - -3,283 SF
  - -1,583 SF (vented)
  - -1,542 SF (vented)
- Mixed-Use development under construction
- 167 residential units
- Retail Shell Delivery Spring 2024

### SITE PLAN