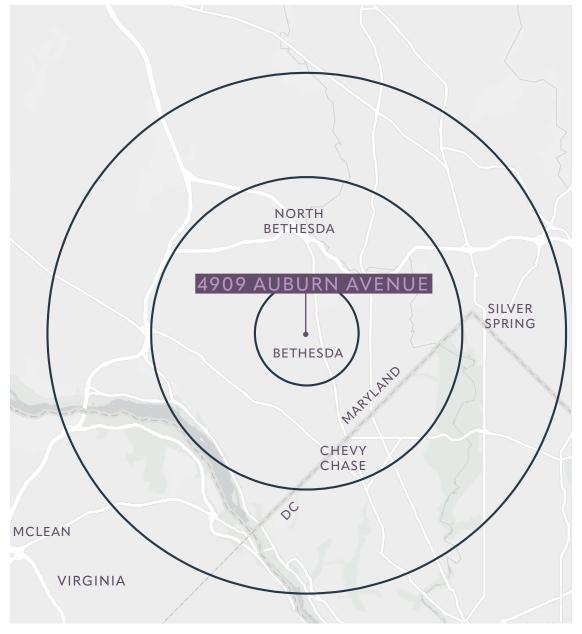

## TRADE AREA

### ACCESS to downtown Bethesda and the highly affluent

surrounding Bethesda suburbs makes 4909 Auburn Avenue a convenient location for residents and office workers with disposable incomes.