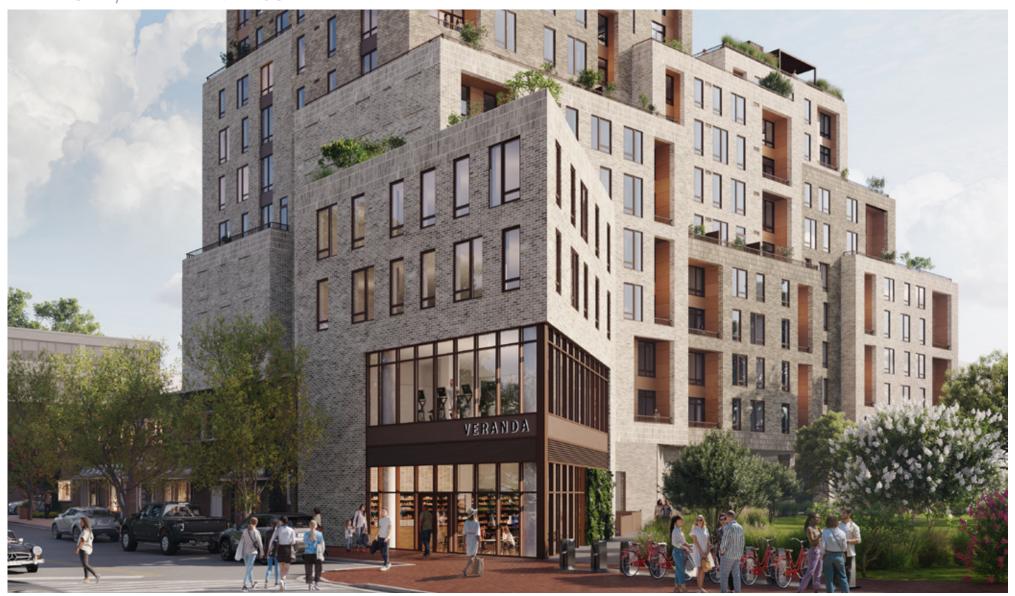

### 4909 AUBURN AVE

- 6,408 SF of prime retail space
  - -3,283 SF
  - -1,583 SF (vented)
  - -1,542 SF (vented)
- Mixed-Use development under construction
- 167 residential units
- Retail Shell Delivery Spring 2024