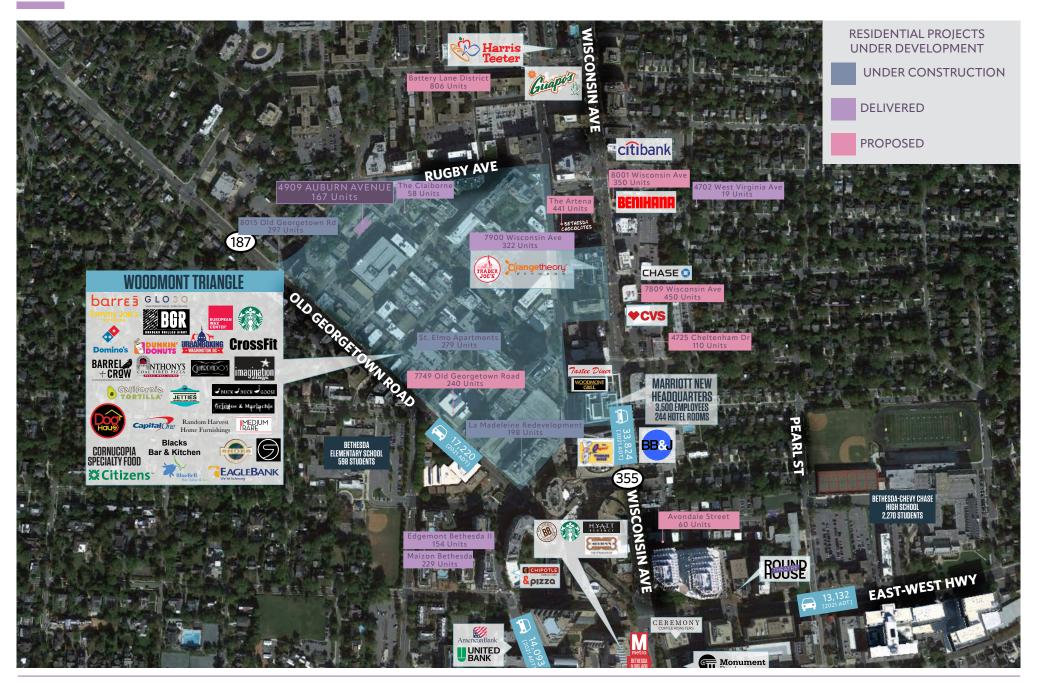

| 5 MILE          |
|---------------------------|--------------|---------------|-----------------|
| POPULATION                | 27,365       | 154,710       | 439,203         |
| DAYTIME POPULATION        | 71,792       | 205,394       | 508,602         |
| HOUSEHOLDS                | 13,526       | 64,251        | 182,910         |
| AVERAGE HH<br>INCOME      | \$212,129    | \$253,293     | \$206,064       |
| ENTERTAINMENT<br>SPENDING | \$95,386,999 | \$545,586,102 | \$1,260,619,606 |

#### PLACER.AI INFORMATION

time frame: within the last 12 months

| VISITS             | 263.6K |  |
|--------------------|--------|--|
| VISITORS           | 75.1K  |  |
| VISIT<br>FREQUENCY | 3.51   |  |

5.3 MILLION SF Office 591 Hotel Rooms



### TRADE AREA





### RESIDENTIAL DEVELOPMENT





### SITE PLAN







# 4909 AUBURN AVE

BETHESDA, MARYLAND 20814

KELLY ATKINSON katkinson@klnb.com 202-420-7762

JASON FLIPPO jflippo@klnb.com 202-688-3751