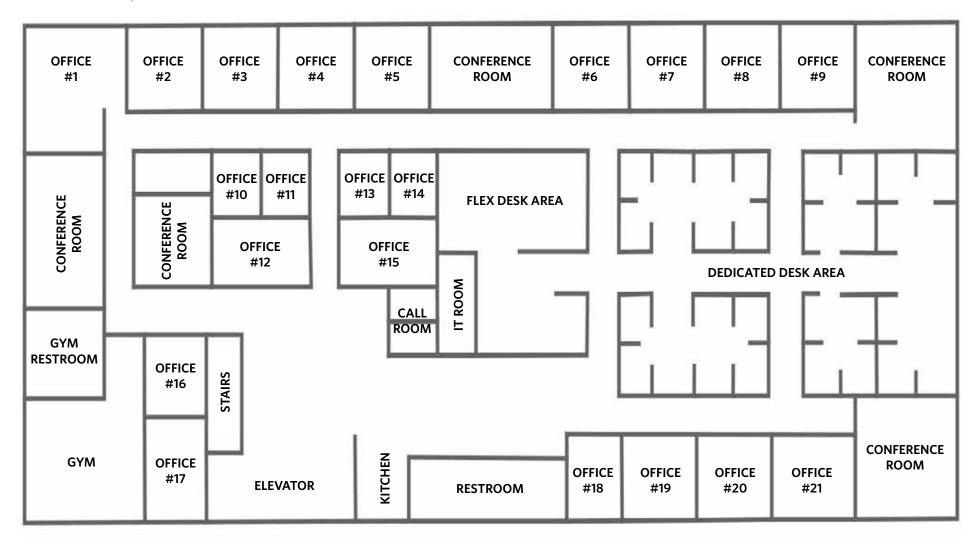

# 2815 OLD LEE HWY FAIRFAX, VA 22031, FAIRFAX COUNTY



### OFFICE SPACE FOR LEASE

Full Floor: 10,000 SF

Rental Rate: \$27.00 PSF

### PROPERTY OVERVIEW

• The building features a gym, beautiful reception area, bike storage, print & copy room, and security system. It is highly accessible to Northern Virginia and Washington, DC. It is in close proximity to Dunn Loring Metro Station, Tysons Corner, the Mosaic District and major roadways.

### 2815 OLD LEE HWY 123 Eustis Memorial Pkuy Dinia Is kingsley Rd SW IDYLWOOD 705 243 703 SAFEWAY ( Michaels 655 698 50 Phenix **PNC**



237

**JESSE MARTIN** 



### 2815 OLD LEE HWY FAIRFAX, VA 22031, FAIRFAX COUNTY

### 2ND FLOOR: 10,000 SF





## 2815 OLD LEE HWY



















### 2815 OLD LEE HWY kInb FAIRFAX, VA 22031, FAIRFAX COUNTY

### FOR MORE INFORMATION, PLEASE CONTACT:

### **TODD MCMANUS**

tmcmanus@klnb.com 703-334-5622

#### **JESSE MARTIN**

jmartin@klnb.com 703-334-5620

8065 Leesburg Pike, Suite 700, Tysons, VA 22182

### kinb.com





linkedin.com/company/klnb



facebook.com/KLNBCRE

**CLICK TO VIEW PROPERTY WEBSITE** 

While we have no reason to doubt the accuracy of any of the information supplied, we cannot, and do not, guarantee its accuracy. All information should be independently verified prior to a purchase or lease of the property. We are not responsible for errors, omissions, misuse, or misinterpretation of information contained herein and make no warranty of any kind, express or implied, with