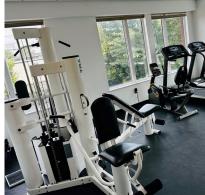

### PROPERTY OVERVIEW

• The building features a gym, beautiful reception area, bike storage, print & copy room, and security system. It is highly accessible to Northern Virginia and Washington, DC. It is in close proximity to Dunn Loring Metro Station, Tysons Corner, the Mosaic District and major roadways.