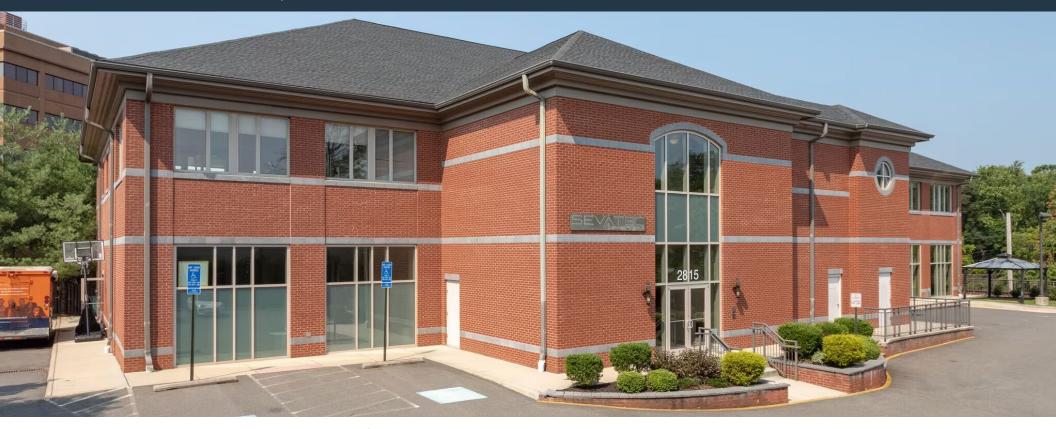

# 2815 OLD LEE HWY FAIRFAX, VA 22031, FAIRFAX COUNTY

### PROPERTY OVERVIEW

• The building features a gym, beautiful reception area, bike storage, print & copy room, and security system. It is highly accessible to Northern Virginia and Washington, DC. It is in close proximity to Dunn Loring Metro Station, Tysons Corner, the Mosaic District and major roadways.