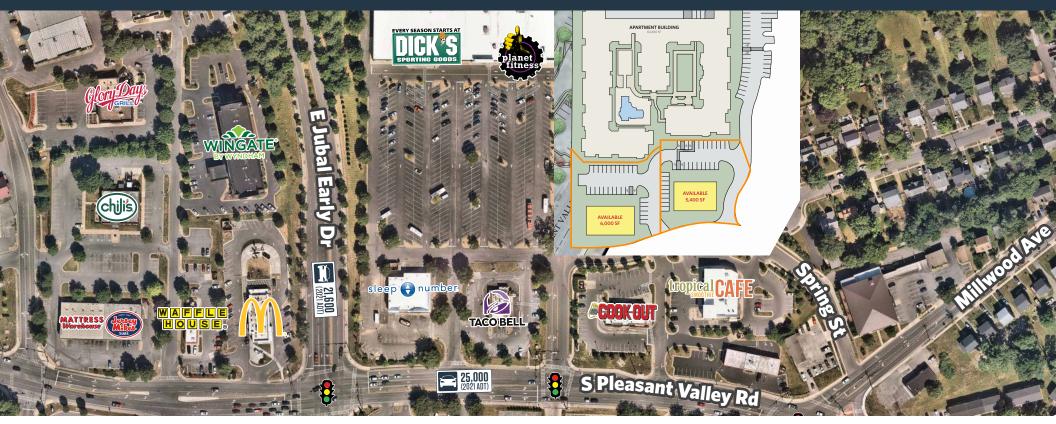

## NEARBY RETAILERS

## PADS FOR SALE OR LEASE

- Located in the heart of the Winchester shopping corridor.
- Zoned B-2 (Highway Commercial). Drive-thru permitted by right.
- · Across the street from Shenandoah University.
- Visibility from S. Pleasant Valley Road and E. Jubal Early Dr.
- Access to project from signalized intersection shared with Dick's at S. Pleasant Valley Road.
- Access from Spring Street extension.

#### **AVAILABLE SPACE:**

| PAD | SIZE       | RATE     | CONDITION                   | DELIVERY |
|-----|------------|----------|-----------------------------|----------|
| А   | 0.77 Acres | "Market" | Rough graded<br>w/utilities | Q4 2023  |
| В   | 0.72 Acres | "Market" | Rough graded                | Q4 2023  |