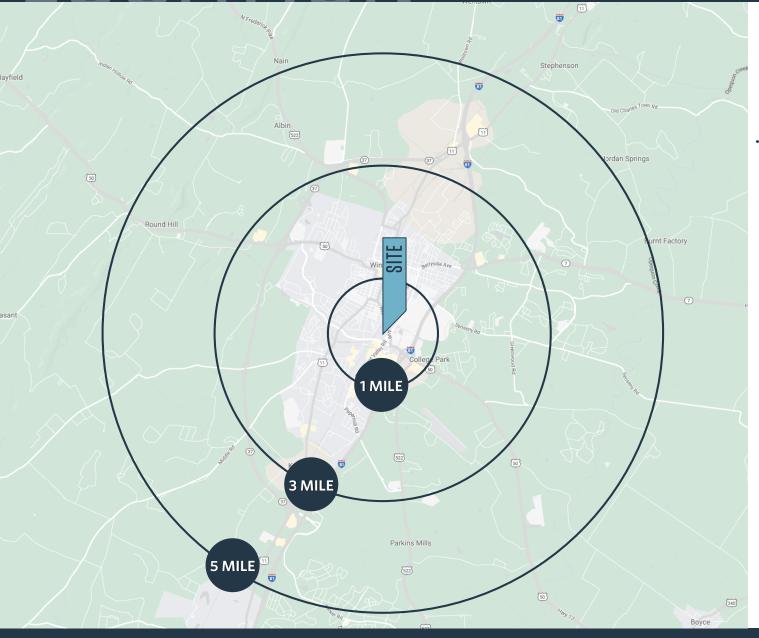

#### DEMOGRAPHICS | 2023:

| 1-MILE                      | 3-MILE         | 5-MILE    |
|-----------------------------|----------------|-----------|
| Population<br>7,607         | 51,211         | 74,579    |
| Daytime Populati<br>7,872   | on<br>60,709   | 68,262    |
| Households<br>2,853         | 19,750         | 28,419    |
| Average HH Inco<br>\$82,084 | me<br>\$99,402 | \$103,146 |