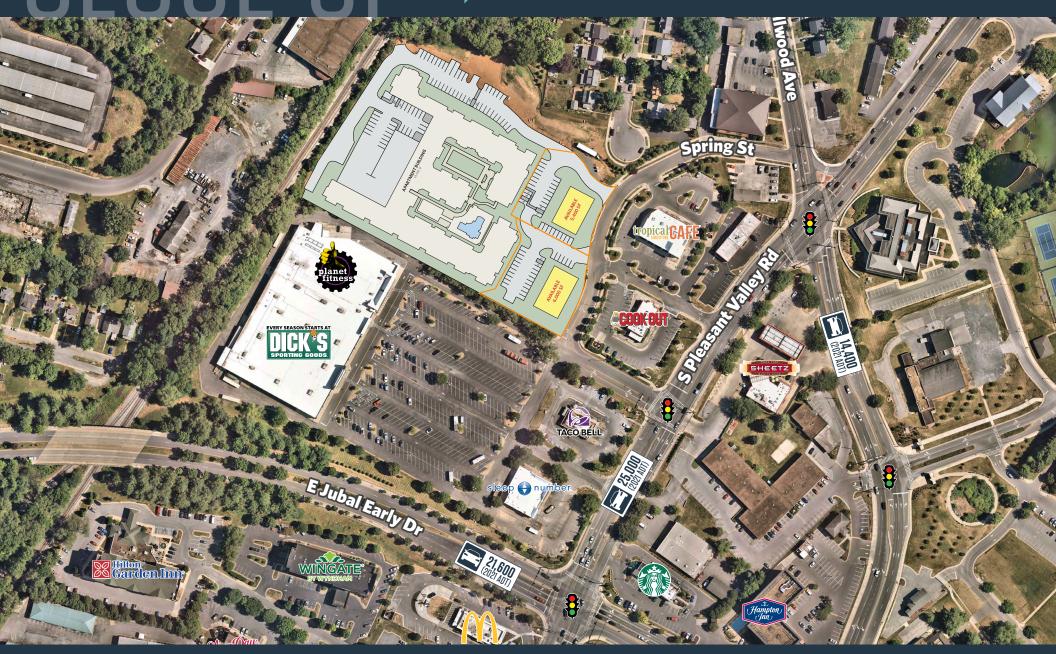

## NEARBY RETAILERS

## PADS FOR SALE OR LEASE

- Located in the heart of the Winchester shopping corridor.
- Zoned B-2 (Highway Commercial). Drive-thru permitted by right.
- · Across the street from Shenandoah University.
- Visibility from S. Pleasant Valley Road and E. Jubal Early Dr.
- Access to project from signalized intersection shared with Dick's at S. Pleasant Valley Road.
- Access from Spring Street extension.

#### TRAFFIC COUNTS | 2021:

S. Pleasant Valley Rd 25,000 ADT
E. Jubal Early Dr 21,600 ADT
Millwood Ave 14,400 ADT