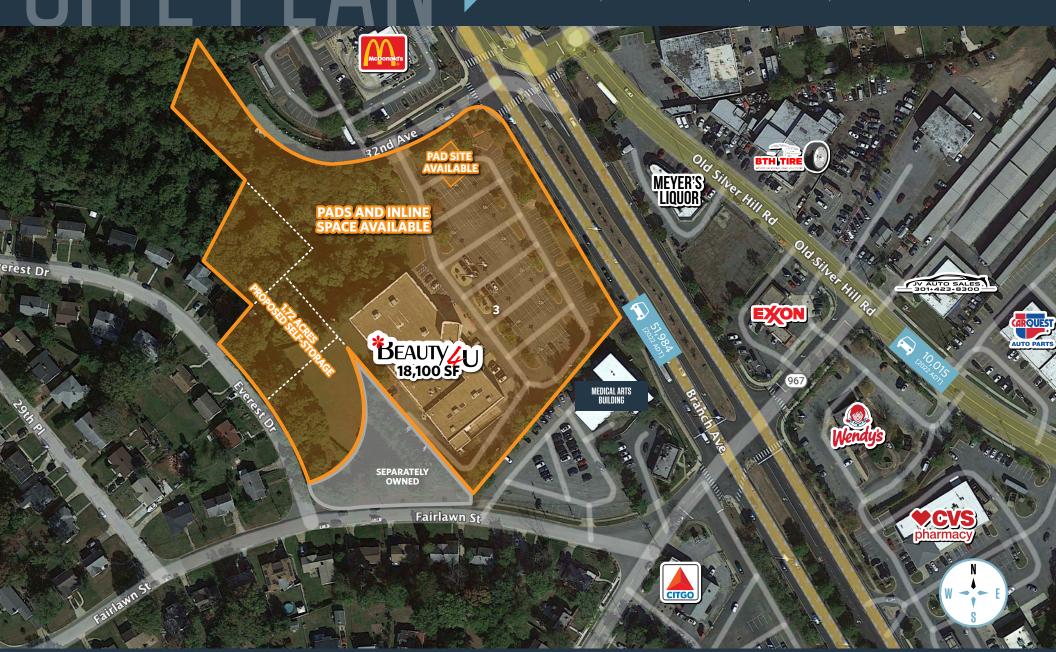

## DRIVE-THRU PAD SITE FOR GROUND LEASE OR BUILD-TO-SUIT

- Pads & inline space available adjacent to **BEAUTY** 's top performing store!
- Visible to Branch Ave. (51,984 ADT) and next to The Shops at Iverson with close proximity to Marlow Heights Shopping Center.

### TRAFFIC COUNTS | 2022:

Branch Ave 51,984 ADT Suitland Pkwy 37,192 ADT