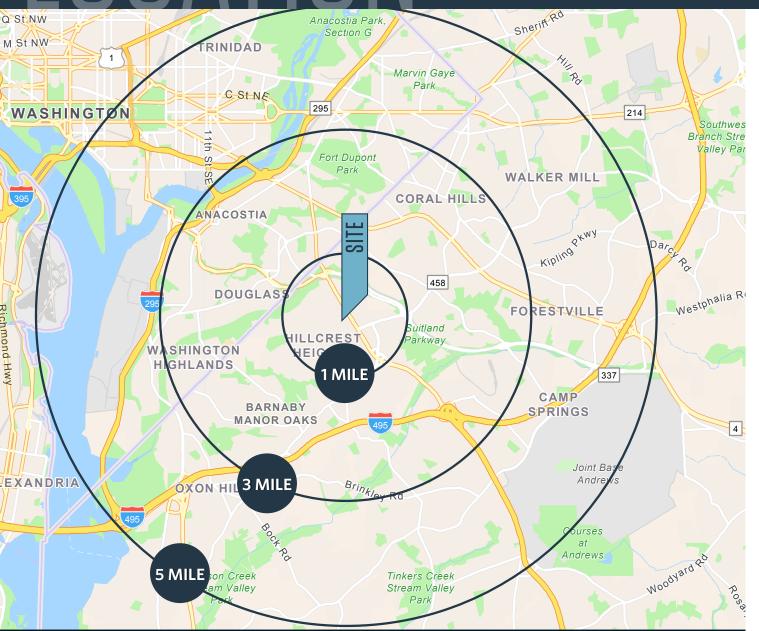

### DEMOGRAPHICS | 2023:

| 1-MILE                       | 3-MILE         | 5-MILE    |
|------------------------------|----------------|-----------|
| Population<br>19,133         | 195,815        | 452,908   |
| Daytime Population 13,246    | n<br>144,665   | 457,226   |
| Households<br>8,479          | 81,704         | 193,531   |
| Average HH Incom<br>\$84,661 | ne<br>\$80,943 | \$111,866 |