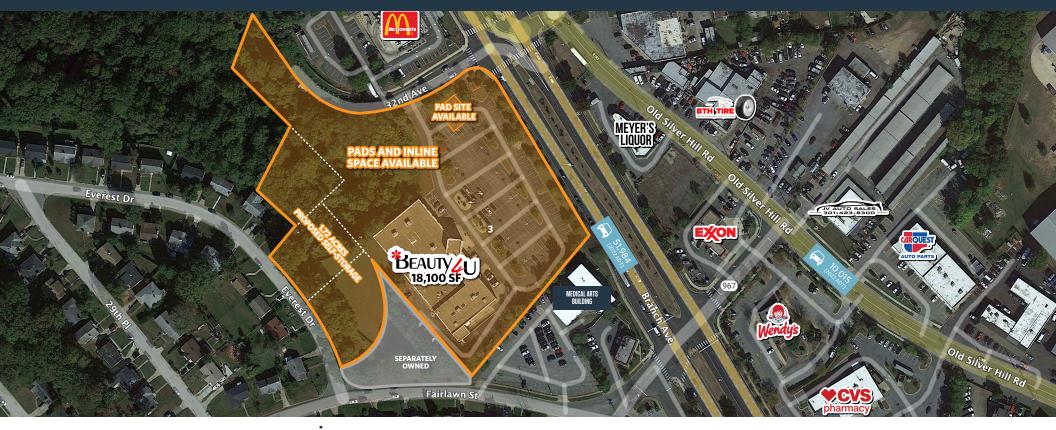

## DRIVE-THRU PAD SITE FOR GROUND LEASE OR BUILD-TO-SUIT

- Pads & inline space available adjacent to **BEAUTY** 's top performing store!
- Visible to Branch Ave. (51,984 ADT) and next to The Shops at Iverson with close proximity to Marlow Heights Shopping Center.

### TRAFFIC COUNTS | 2022:

Branch Ave 51,984 ADT Suitland Pkwy 37,192 ADT