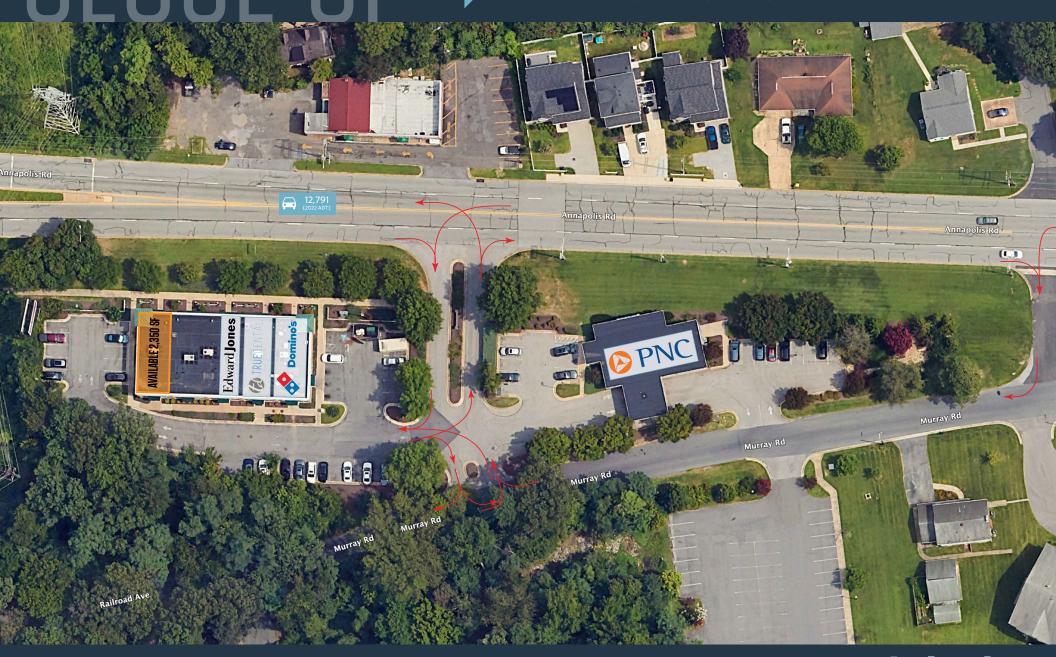

### RETAIL FOR LEASE

- 2,350 SF end cap available for lease
- Space directly fronts RT 175 (12,791 AADT)
- Parking available directly adjacent to space
- Pylon signage available

#### TRAFFIC COUNTS | 2022:

Annapolis Road 12,791 ADT