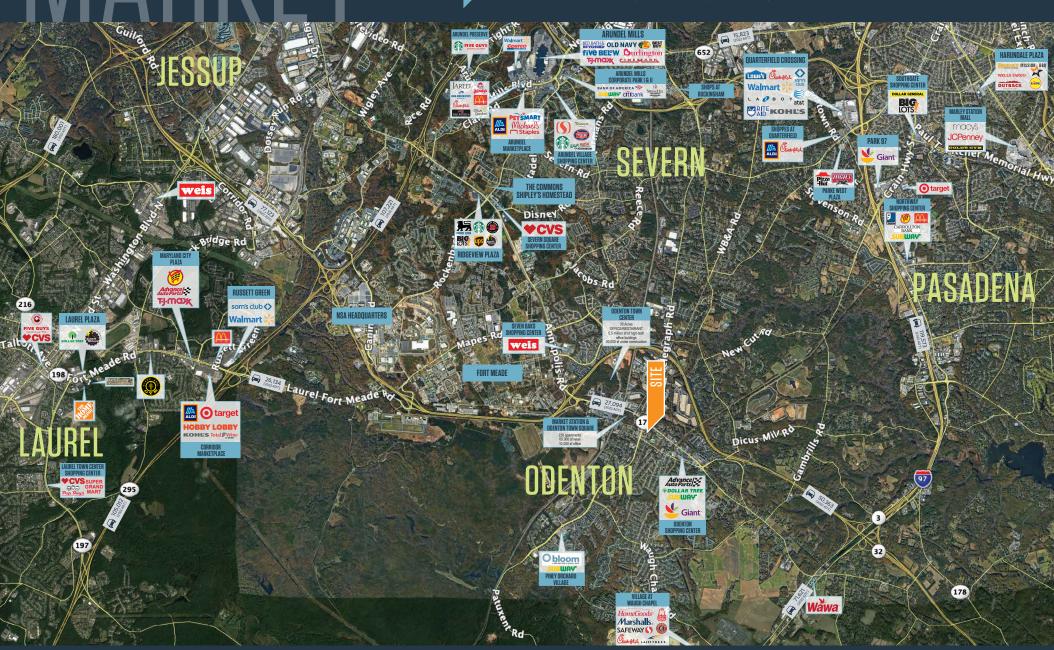

# kInb

# ACADEMY CROSSING

1261 ANNAPOLIS ROAD, ODENTON, MD 21113, ANNE ARUNDEL COUNTY



## JOIN THESE RETAILERS











### RETAIL FOR LEASE

- 2,350 SF end cap available for lease
- Space directly fronts RT 175 (12,791 AADT)
- Parking available directly adjacent to space
- Pylon signage available

## **ACADEMY CROSSING**

1261 ANNAPOLIS ROAD, ODENTON, MD 21113, ANNE ARUNDEL COUNTY



#### DEMOGRAPHICS | 2023:

1-MILE 3-MILE 5-MILE

Population

10,850 63,619 153,861

Daytime Population

8,743 51,900 124,641

Households

4,747 24,036 57,028

Average HH Income

\$133,470 \$143,081 \$151,333

#### CLICK TO DOWNLOAD DEMOGRAPHIC REPORT

#### TRAFFIC COUNTS | 2022:

Annapolis Road 12,791 ADT



# **ACADEMY CROSSING**

1261 ANNAPOLIS ROAD, ODENTON, MD 21113, ANNE ARUNDEL COUNTY



MICHAEL GINSBURG



# **ACADEMY CROSSING**

1261 ANNAPOLIS ROAD, ODENTON, MD 21113, ANNE ARUNDEL COUNTY





# CICE ID ACADEMY CROSSING

1261 ANNAPOLIS ROAD, ODENTON, MD 21113, ANNE ARUNDEL COUNTY



MICHAEL GINSBURG

COLIN MCGONIGAL

cmcgonigal@klnb.com | 443-377-8633



### FOR MORE INFORMATION, PLEASE CONTACT:

### MICHAEL GINSBURG

mginsburg@klnb.com 443-632-2041

### **COLIN MCGONIGAL**

cmcgonigal@klnb.com 443-377-8633

100 West Road, Suite 505, Towson, MD 21204

### kinb.com





linkedin.com/company/klnb



facebook.com/KLNBCRE

**CLICK TO VIEW PROPERTY WEBSITE** 

While we have no reason to doubt the accuracy of any of the information supplied, we cannot, and do not, guarantee its accuracy. All information should be independently verified prior to a purchase or lease of the prop