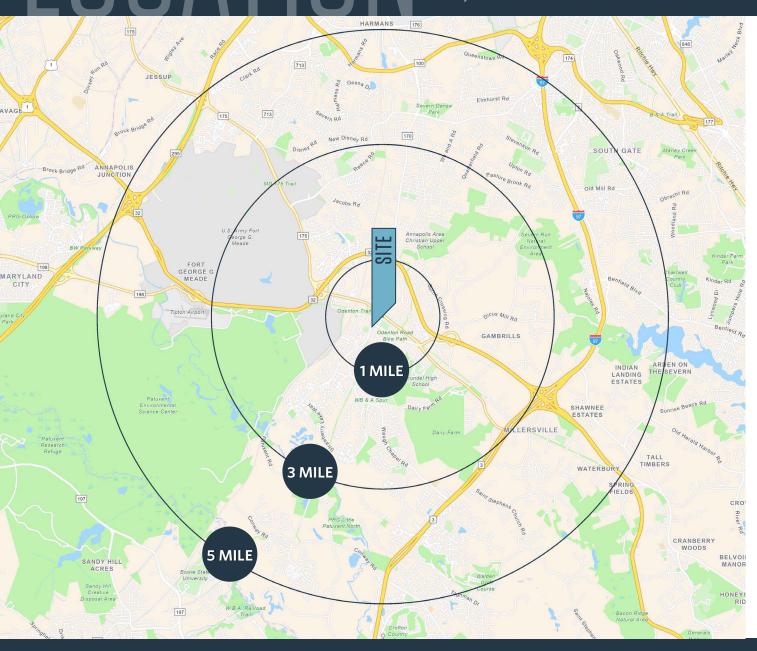

#### DEMOGRAPHICS | 2023:

1-MILE 3-MILE 5-MILE

Population

10,850 63,619 153,861

Daytime Population

8,743 51,900 124,641

Households

4,747 24,036 57,028

Average HH Income

\$133,470 \$143,081 \$151,333