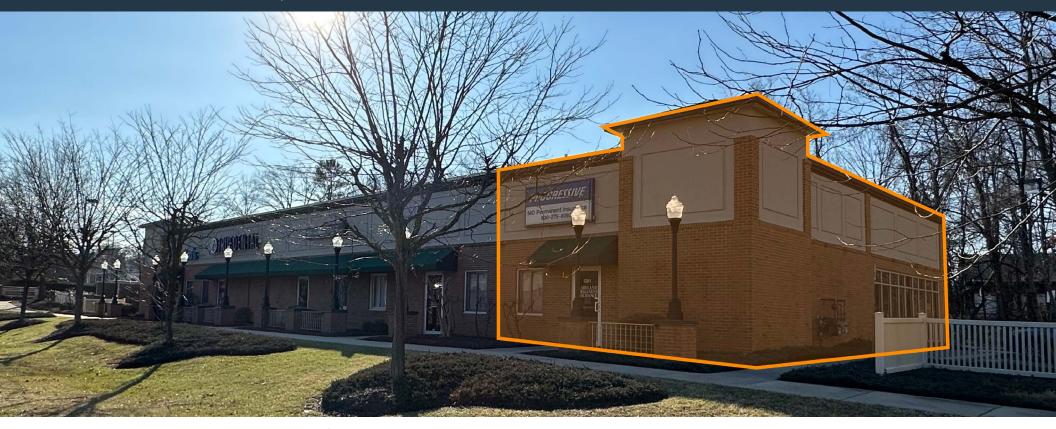

### RETAIL FOR LEASE

- 2,350 SF end cap available for lease
- Space directly fronts RT 175 (12,791 AADT)
- Parking available directly adjacent to space
- Pylon signage available

## **ACADEMY CROSSING**

1261 ANNAPOLIS ROAD, ODENTON, MD 21113, ANNE ARUNDEL COUNTY