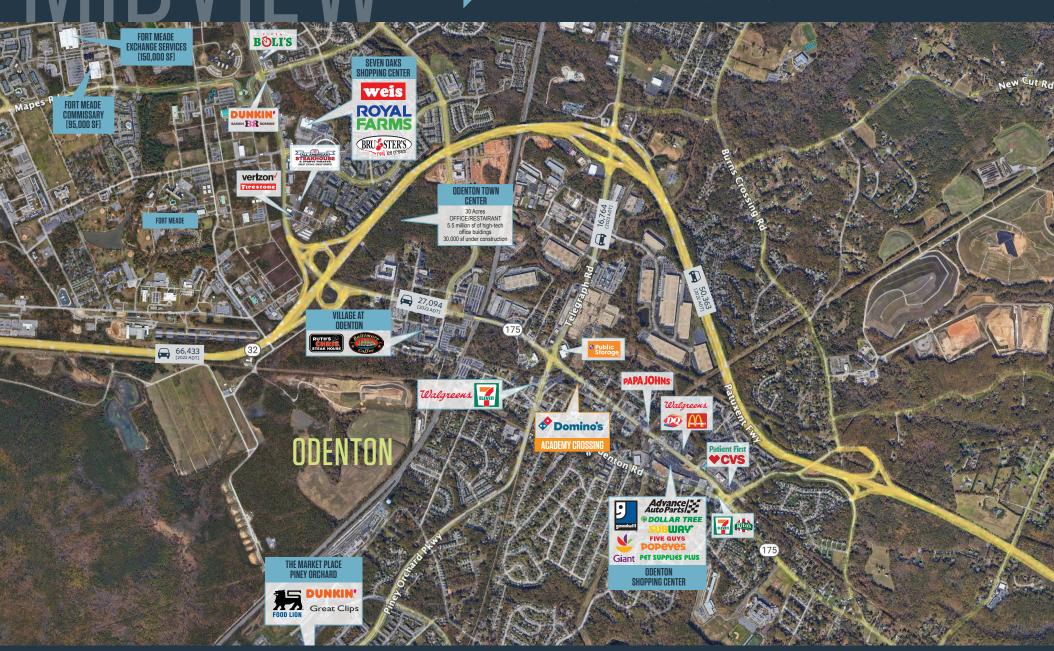

IN THESE RETAILERS











### RETAIL FOR LEASE

- 2,350 SF end cap available for lease
- Space directly fronts RT 175 (12,791 AADT)
- Parking available directly adjacent to space
- Pylon signage available

## **ACADEMY CROSSING**

1261 ANNAPOLIS ROAD, ODENTON, MD 21113, ANNE ARUNDEL COUNTY



#### DEMOGRAPHICS | 2023:

1-MILE 3-MILE 5-MILE

Population

10,850 63,619 153,861

Daytime Population

8,743 51,900 124,641

Households

4,747 24,036 57,028

Average HH Income

\$133,470 \$143,081 \$151,333

#### CLICK TO DOWNLOAD DEMOGRAPHIC REPORT

#### TRAFFIC COUNTS | 2022:

Annapolis Road 12,791 ADT



# **ACADEMY CROSSING**

1261 ANNAPOLIS ROAD, ODENTON, MD 21113, ANNE ARUNDEL COUNTY



MICHAEL GINSBURG



# **ACADEMY CROSSING**

1261 ANNAPOLIS ROAD, ODENTON, MD 21113, ANNE ARUNDEL COUNTY





# CICE ID ACADEMY CROSSING

1261 ANNAPOLIS ROAD, ODENTON, MD 21113, ANNE ARUNDEL COUNTY



MICHAEL GINSBURG

COLIN MCGONIGAL

cmcgonigal@klnb.com | 443-377-8633



### FOR MORE INFORMATION, PLEASE CONTACT:

### MICHAEL GINSBURG

mginsburg@klnb.com 443-632-2041

### **COLIN MCGONIGAL**

cmcgonigal@klnb.com 443-377-8633

100 West Road, Suite 505, Towson, MD 21204

### kinb.com





linkedin.com/company/klnb



facebook.com/KLNBCRE

**CLICK TO VIEW PROPERTY WEBSITE** 

While we have no reason to doubt the accuracy of any of the information supplied, we cannot, and do not, guarantee its accuracy. All information should be independently verified prior to a purchase or lease of the property. We are not responsible for errors, omissions, misuse, or misinterpretation of information contained h