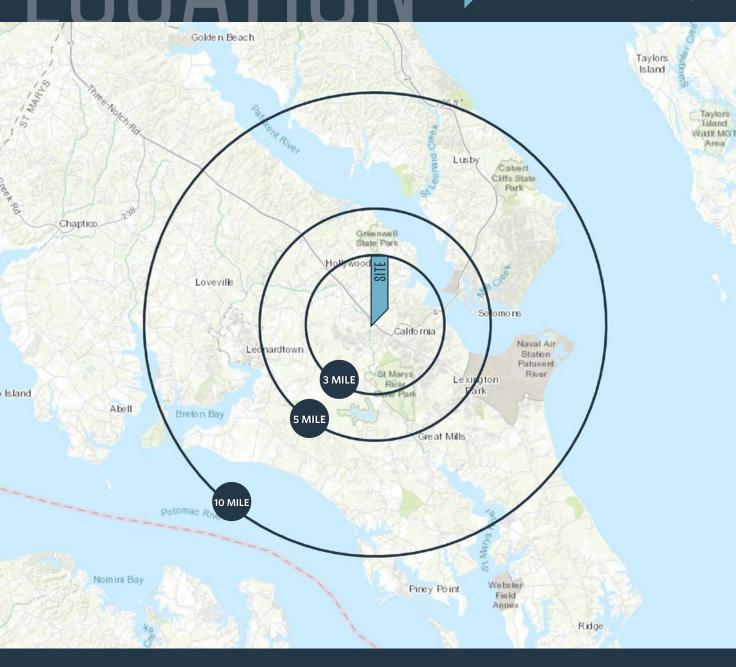

#### DEMOGRAPHICS | 2023:

| 3-MILE                     | 5-MILE            | 10-MILE                   |
|----------------------------|-------------------|---------------------------|
| Population<br>22,572       | 44,405            | 106,348                   |
| Daytime Popul<br>23,223    | ation<br>44,231   | 104,689                   |
| Households<br>8,659        | 17,245            | 40,237                    |
| Average HH In<br>\$150,558 |                   | \$141,357                 |
| • • • • • • • • • • •      | • • • • • • • • • | • • • • • • • • • • • • • |
| <b>TRAFFIC COUNT</b>       | 2022:             |                           |
| Three Notch Road           |                   | 28,763 ADT                |