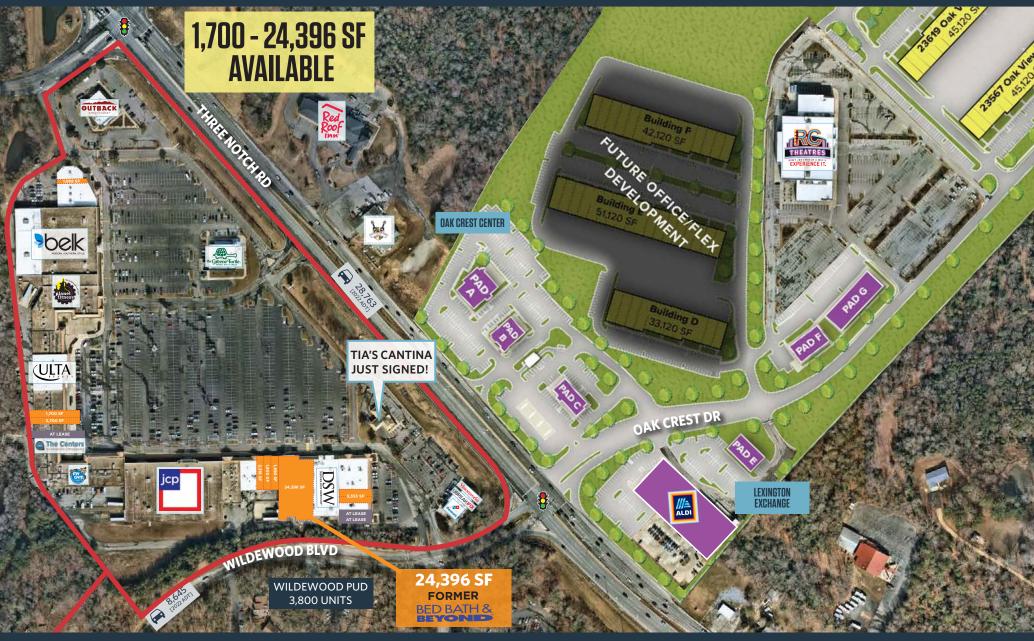

#### **RETAIL SPACE AVAILABLE:**

- 1,700 SF 24,396 SF Available
- NNN estimate \$2.82 PSF
- 300,000 SF Regional Center with approximately 1,700+ parking spaces
- Easily accessible from all of St Mary's, Calvert and Charles Counties as well as close to the Patuxent River Naval Air Station and the Regional Airport.

## WILDEWOOD CENTER

23415 THREE NOTCH ROAD, CALIFORNIA, MD 20619

| UNIT      | TENANT                   | SQ FT  |
|-----------|--------------------------|--------|
| 2001-2    | AT LEASE                 | 3,258  |
| 2003      | ORTHODONTICS             | 2,148  |
| 2004-5    | VACANT                   | 3,353  |
| 2006      | LENDMARK FINANCIAL       | 2,132  |
| 2007      | SPRINT                   | 2,925  |
| 2008      | SHIPPING STORE           | 1,523  |
| 2009      | H&R BLOCK                | 1,334  |
| 2010      | VACANT (FORMER BB&B)     | 24,396 |
| 2011      | VACANT                   | 1,890  |
| 2012      | VACANT                   | 1,800  |
| 2013      | VACANT                   | 2,318  |
| 2014      | CLEANERS                 | 2,318  |
| 2015      | WINE & SPIRITS           | 2,363  |
| 2016      | JAPANESE STEAKHOUSE      | 6,864  |
| 2017-9    | BLACK BELT ACADEMY       | 6,327  |
| 2020      | JUST BETWEEN KIDS        | 1,800  |
| 2021      | HUNTINGTON LEARNING      | 1,915  |
| 2022 - 24 | MY GYM                   | 3,499  |
| 2025      | KITCHEN/BATH DESIGNS     | 6,820  |
| 2026      | SOUTHERN MD ORTHOPAEDIC  | 5,682  |
| 2030      | AT LEASE                 | 2,833  |
| 2031      | PASTRY SHOP              | 2,250  |
| 2032      | VACANT                   | 2,700  |
| 2033      | VACANT                   | 1,700  |
| 2033B     | INK WIZARD               | 1,700  |
| 2034      | ZEN NAILS                | 1,800  |
| 2035-8    | ULTA                     | 9,900  |
| 2039      | HANDS OF GOLD SPA        | 1,800  |
| 2040      | GENERAL NUTRITION        | 1,800  |
| 2041      | OLD LINE CYCLE           | 2,633  |
| 2042-6    | PLANET FITNESS           | 18,405 |
| 2050-2    | MEDSTAR MEDICAL          | 7,200  |
| 2053      | VACANT                   | 1,969  |
| 2054      | SOUTHERN MD FOOT & ANKLE | 2,800  |
| 2060      | TIA'S CANTINA            | 2,532  |
| 2062      | OUTBACK STEAKHOUSE       | 6,514  |
| 2063      | GREEN TURTLE             | 6,734  |
| PAD 1A    | DOMINOS                  | 1,390  |
| PAD 1B    | UBREAKIFIX               | 1,500  |
| PAD 1C    | VISION WORKS             | 2,800  |