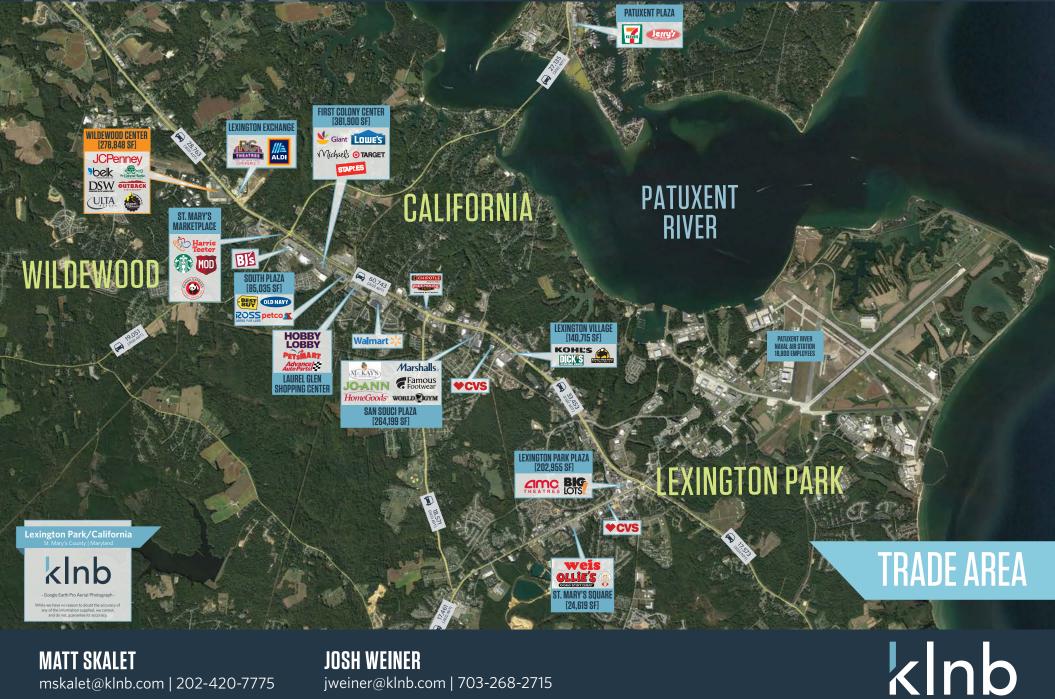

| HANDS OF GOLD SPA        | 1,800  |
| 2040      | GENERAL NUTRITION        | 1,800  |
| 2041      | OLD LINE CYCLE           | 2,633  |
| 2042-6    | PLANET FITNESS           | 18,405 |
| 2050-2    | MEDSTAR MEDICAL          | 7,200  |
| 2053      | VACANT                   | 1,969  |
| 2054      | SOUTHERN MD FOOT & ANKLE | 2,800  |
| 2060      | TIA'S CANTINA            | 2,532  |
| 2062      | OUTBACK STEAKHOUSE       | 6,514  |
| 2063      | GREEN TURTLE             | 6,734  |
| PAD 1A    | DOMINOS                  | 1,390  |
| PAD 1B    | UBREAKIFIX               | 1,500  |
| PAD 1C    | VISION WORKS             | 2,800  |



**MATT SKALET** mskalet@klnb.com | 202-420-7775 **JOSH WEINER** jweiner@klnb.com | 703-268-2715

## WILDEWOOD CENTER

THREE NOTCH ROAD, CALIFORNIA, MD 20619



**MATT SKALET** mskalet@klnb.com | 202-420-7775

**JOSH WEINER** jweiner@klnb.com | 703-268-2715

# kInb

### FOR MORE INFORMATION, PLEASE CONTACT:

WILDEWOOD CENTER

23415 THREE NOTCH ROAD, CALIFORNIA, MD 20619

MATT SKALET mskalet@klnb.com | 202-420-7775 JOSH WEINER jweiner@klnb.com | 703-268-2715

1130 Connecticut Ave, NW, Suite 600, Washington, DC 20036



While we have no reason to doubt the accuracy of any of the information supplied, we cannot, and do not, guarantee its accuracy. All information should be independently verified prior to a purchase or lease of the property. We are not responsible for errors, omissions, misuse, or misinterpretation of information contained herein and make no warranty of any kind, express or implied, with respect to the property or any other matters.