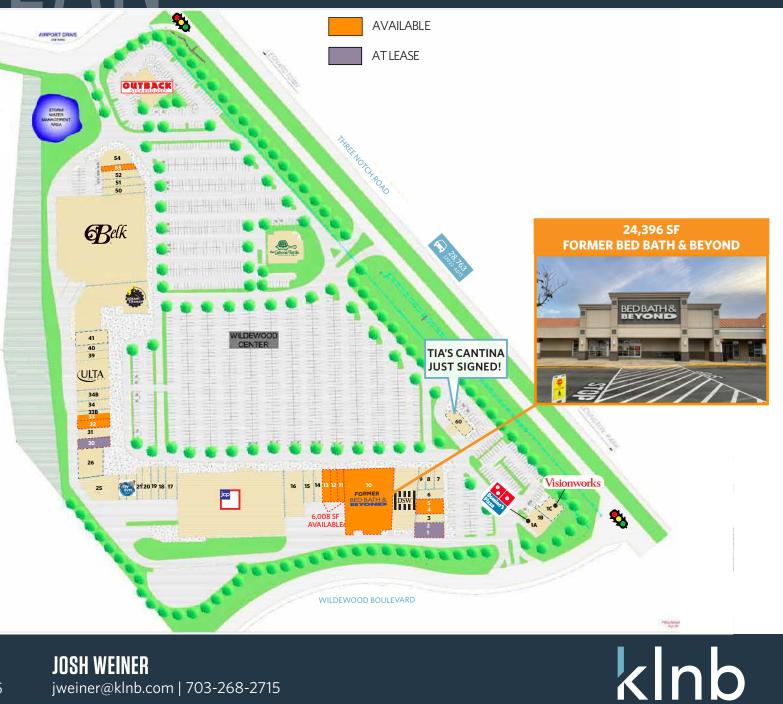

## WILDEWOOD CENTER

23415 THREE NOTCH ROAD, CALIFORNIA, MD 20619

| UNIT      | TENANT                   | SQ FT  |
|-----------|--------------------------|--------|
| 2001-2    | AT LEASE                 | 3,258  |
| 2003      | ORTHODONTICS             | 2,148  |
| 2004-5    | VACANT                   | 3,353  |
| 2006      | LENDMARK FINANCIAL       | 2,132  |
| 2007      | SPRINT                   | 2,925  |
| 2008      | SHIPPING STORE           | 1,523  |
| 2009      | H&R BLOCK                | 1,334  |
| 2010      | VACANT (FORMER BB&B)     | 24,396 |
| 2011      | VACANT                   | 1,890  |
| 2012      | VACANT                   | 1,800  |
| 2013      | VACANT                   | 2,318  |
| 2014      | CLEANERS                 | 2,318  |
| 2015      | WINE & SPIRITS           | 2,363  |
| 2016      | JAPANESE STEAKHOUSE      | 6,864  |
| 2017-9    | BLACK BELT ACADEMY       | 6,327  |
| 2020      | JUST BETWEEN KIDS        | 1,800  |
| 2021      | HUNTINGTON LEARNING      | 1,915  |
| 2022 - 24 | MY GYM                   | 3,499  |
| 2025      | KITCHEN/BATH DESIGNS     | 6,820  |
| 2026      | SOUTHERN MD ORTHOPAEDIC  | 5,682  |
| 2030      | AT LEASE                 | 2,833  |
| 2031      | PASTRY SHOP              | 2,250  |
| 2032      | VACANT                   | 2,700  |
| 2033      | VACANT                   | 1,700  |
| 2033B     | INK WIZARD               | 1,700  |
| 2034      | ZEN NAILS                | 1,800  |
| 2035-8    | ULTA                     | 9,900  |
| 2039      | HANDS OF GOLD SPA        | 1,800  |
| 2040      | GENERAL NUTRITION        | 1,800  |
| 2041      | OLD LINE CYCLE           | 2,633  |
| 2042-6    | PLANET FITNESS           | 18,405 |
| 2050-2    | MEDSTAR MEDICAL          | 7,200  |
| 2053      | VACANT                   | 1,969  |
| 2054      | SOUTHERN MD FOOT & ANKLE | 2,800  |
| 2060      | TIA'S CANTINA            | 2,532  |
| 2062      | OUTBACK STEAKHOUSE       | 6,514  |
| 2063      | GREEN TURTLE             | 6,734  |
| PAD 1A    | DOMINOS                  | 1,390  |
| PAD 1B    | UBREAKIFIX               | 1,500  |
| PAD 1C    | VISION WORKS             | 2,800  |

**MATT SKALET** mskalet@klnb.com | 202-420-7775 **JOSH WEINER** jweiner@klnb.com | 703-268-2715