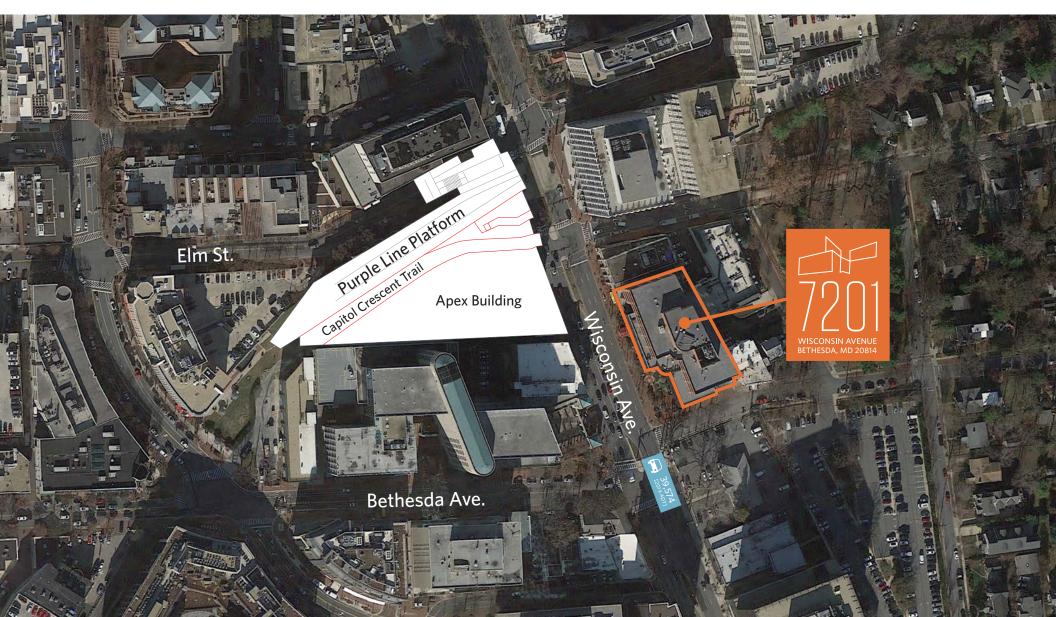

# PROPOSED PURPLE LINE PLANS

Close proximity to Bethesda Row and Bethesda Metro and across street from soon to be Purple Line