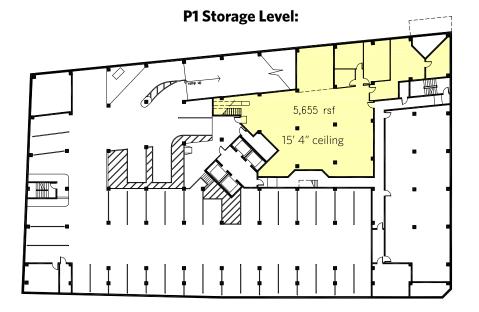

## SITE DETAILS

23,779 SF OF PRIME RETAIL SPACE available on the corner of Wisconsin Avenue and Willow Ln in the heart of Bethesda's Business District

- Ground Level: Up to 3,363 SF plus additional 783 SF in rear
- Upper Level: 6,350 SF
- Lower Level: 6.728 SF
- P1 Storage Level: 5,655 SF
- Ability to subdivide ground level to 2,500 SF
- Ability to add 900 SF of prime street level retail space