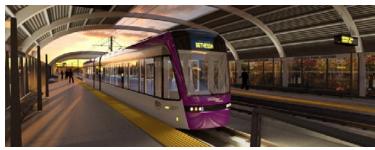

# PROPOSED PURPLE LINE PLANS

Close proximity to Bethesda Row and Bethesda Metro and across street from soon to be Purple Line

#### **Metrorail Ridership**

Bethesda Station (Red Line) - 37,123 PPD

Purple Line - 14,990 PPD (Estimated)