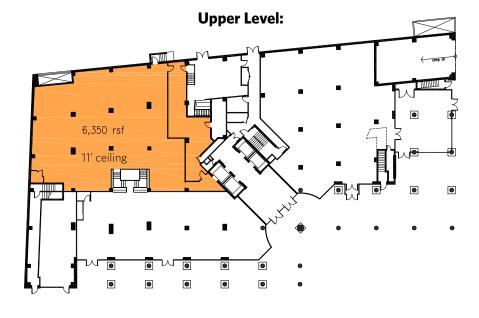

## SITE DETAILS

23,779 SF OF PRIME RETAIL SPACE available on the corner of Wisconsin Avenue and Willow Ln in the heart of Bethesda's Business District

- Ground Level: Up to 3,363 SF plus additional 783 SF in rear
- Upper Level: 6,350 SF
- Lower Level: 6.728 SF
- P1 Storage Level: 5,655 SF
- Ability to subdivide ground level to 2,500 SF
- Ability to add 900 SF of prime street level retail space