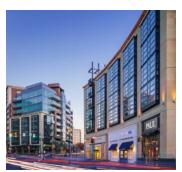

## SITE DETAILS

23,779 SF OF PRIME RETAIL SPACE available on the corner of Wisconsin Avenue and Willow Ln in the heart of Bethesda's Business District

- Ground Level: Up to 3,363 SF plus additional 783 SF in rear
- Upper Level: 6,350 SF
- Lower Level: 6.728 SF
- P1 Storage Level: 5,655 SF
- Ability to subdivide ground level to 2,500 SF
- Ability to add 900 SF of prime street level retail space

Fantastic **signage opportunity** to Wisconsin Avenue's (Route 355) 39,5742 cars per day

228 space parking garage and two charging stations in building

Strategically located adjacent to two Montgomery County surface parking lots consisting of 316 parking spaces