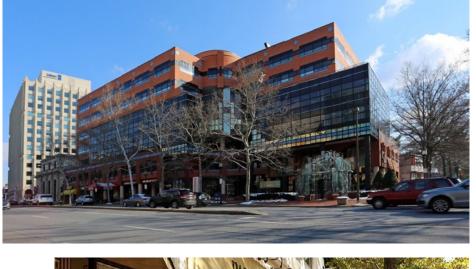

## SITE DETAILS

23,779 SF OF PRIME RETAIL SPACE available on the corner of Wisconsin Avenue and Willow Ln in the heart of Bethesda's Business District

- Ground Level: Up to 3,363 SF plus additional 783 SF in rear
- Upper Level: 6,350 SF
- Lower Level: 6.728 SF
- P1 Storage Level: 5,655 SF
- Ability to subdivide ground level to 2,500 SF
- Ability to add 900 SF of prime street level retail space

Fantastic **signage opportunity** to Wisconsin Avenue's (Route 355) 39,5742 cars per day

228 space parking garage and two charging stations in building

Strategically located adjacent to two Montgomery County surface parking lots consisting of 316 parking spaces