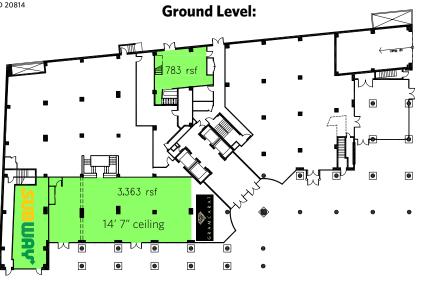

## SITE DETAILS

23,779 SF OF PRIME RETAIL SPACE available on the corner of Wisconsin Avenue and Willow Ln in the heart of Bethesda's Business District

- Ground Level: Up to 3,363 SF plus additional 783 SF in rear
- Upper Level: 6,350 SF
- Lower Level: 6.728 SF
- P1 Storage Level: 5,655 SF
- Ability to subdivide ground level to 2,500 SF
- Ability to add 900 SF of prime street level retail space