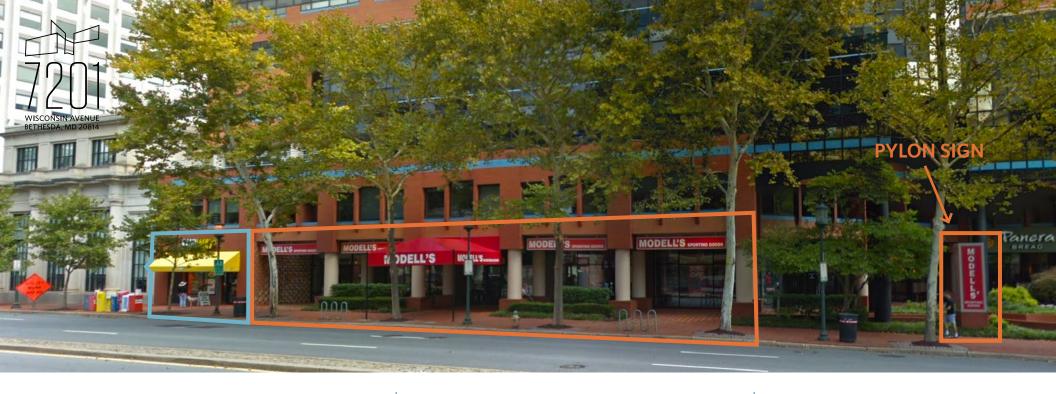

Fantastic **signage opportunity** to Wisconsin Avenue's (Route 355) 39,5742 cars per day

228 space parking garage and two charging stations in building

Strategically located adjacent to two Montgomery County surface parking lots consisting of 316 parking spaces

## JOIN THESE RETAILERS