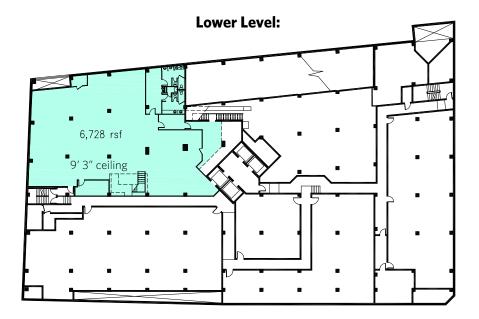

## SITE DETAILS

23,779 SF OF PRIME RETAIL SPACE available on the corner of Wisconsin Avenue and Willow Ln in the heart of Bethesda's Business District

- Ground Level: Up to 3,363 SF plus additional 783 SF in rear
- Upper Level: 6,350 SF
- Lower Level: 6.728 SF
- P1 Storage Level: 5,655 SF
- Ability to subdivide ground level to 2,500 SF
- Ability to add 900 SF of prime street level retail space