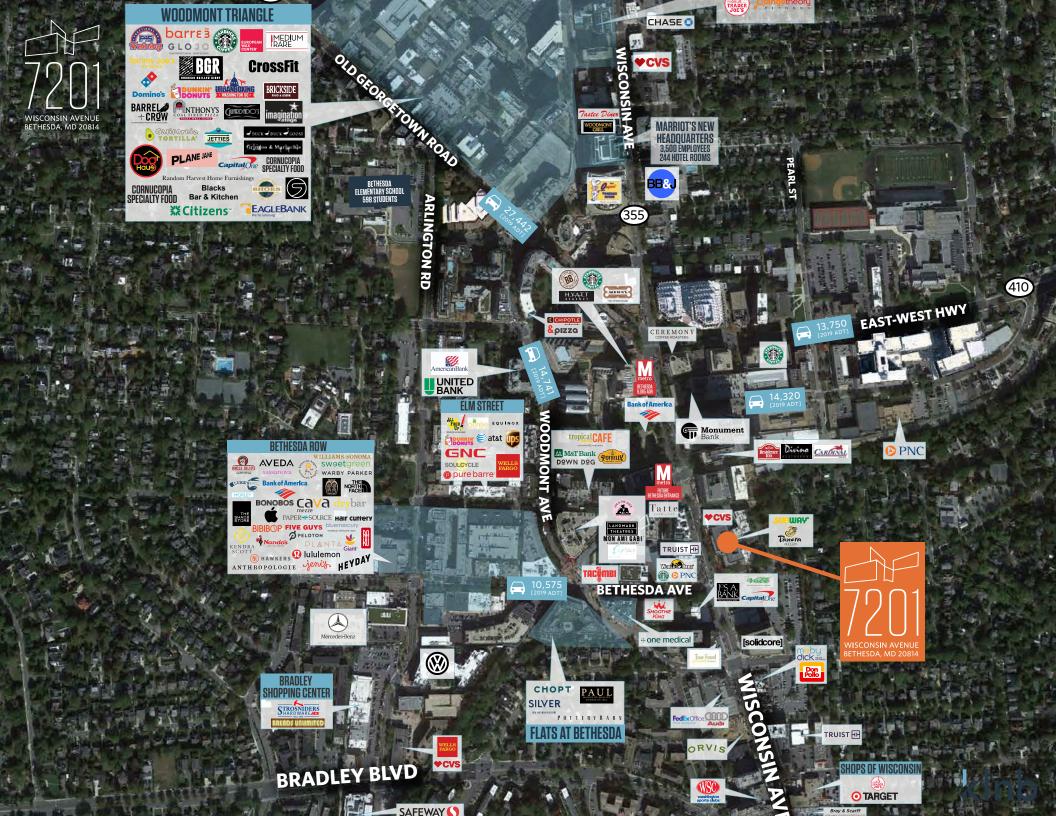

Close proximity to Bethesda Row and Bethesda Metro and across street from soon to be Purple Line

### 2022 DEMOGRAPHICS

.25 Mile .5 Mile 1 Mile 2 Mile

#### **Population**

2.352 10,8134 26,933 80,836

17,098 95,077 31,546 41,106

#### **Average HH Income**

\$195,211 \$163,111 \$259,346 \$220,404

#### **Metrorail Ridership**

Bethesda Station (Red Line) - 37,123 PPD

Purple Line - 14,990 PPD (Estimated)