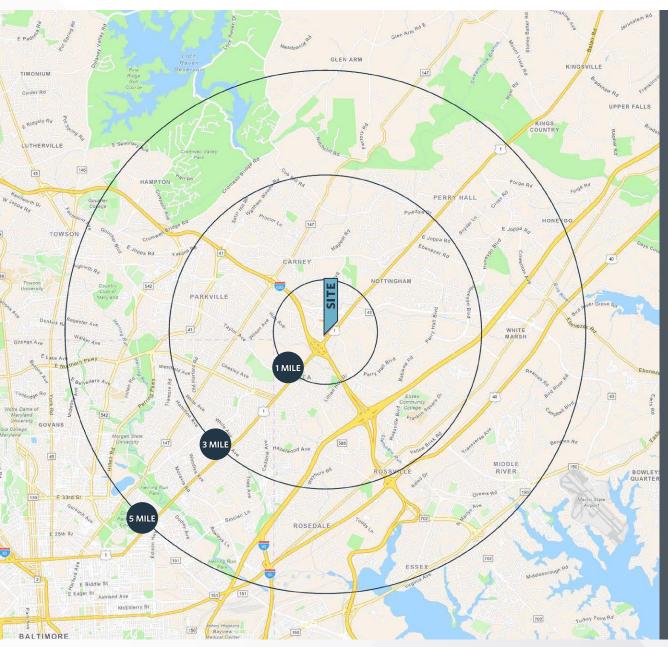

#### DEMOGRAPHICS | 2024

| 1-MILE            | 3-MILE    | 5-MILE    |  |
|-------------------|-----------|-----------|--|
| POPULATION        |           |           |  |
| 13,304            | 137,832   | 322,386   |  |
| DAYTIME POPUL     | ATION     |           |  |
| 11,278            | 114,412   | 263,405   |  |
| HOUSEHOLDS        |           |           |  |
| 5,230             | 55,882    | 129,850   |  |
| AVERAGE HH INCOME |           |           |  |
| \$103,701         | \$108,248 | \$106,066 |  |

#### TRAFFIC COUNTS | 2023

| BELAIR RD         | 44,822 ADT  |
|-------------------|-------------|
| BALTIMORE BELTWAY | 134,122 ADT |