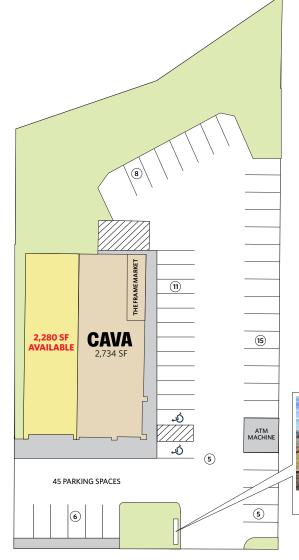

### RETAIL FOR LEASE

- 2,280 SF Former Potbelly space available 2/1/2025.
- Strong daytime and nighttime population.
- 45 available parking spaces (8.45/1,000)
- 5,323 SF retail building in the heart of Vienna, VA
- Located on Maple Ave (29,998 ADT)

# FLOOR PLAN VIENNA CROSSING 418 MAPLE AVE E, VIENNA, VA, FAIRFAX COUNTY