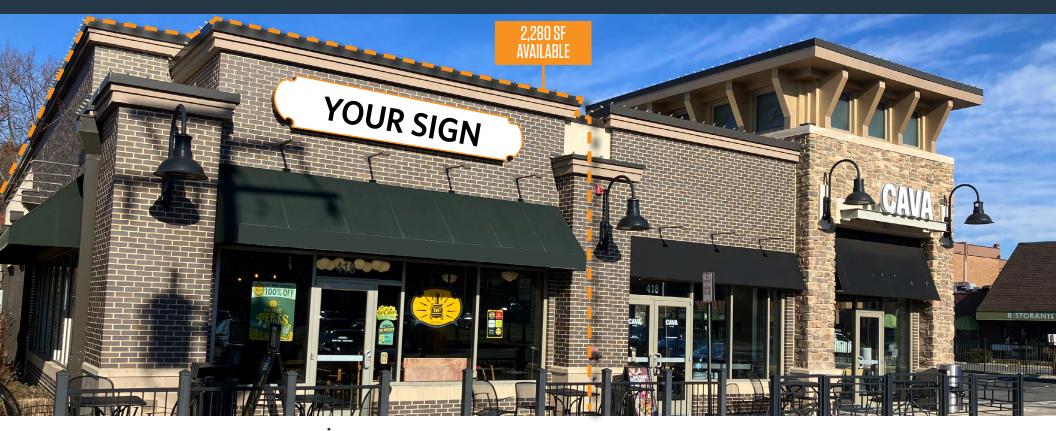

### RETAIL FOR LEASE

- 2,280 SF Former Potbelly space available 2/1/2025.
- Strong daytime and nighttime population.
- 45 available parking spaces (8.45/1,000)
- 5,323 SF retail building in the heart of Vienna, VA
- Located on Maple Ave (29,998 ADT)

# SITF PI AN

MONUMENT SIGNAGE

| SIZE     | RATE        | NNN         | CONDITION                  | AVAILABILITY |
|----------|-------------|-------------|----------------------------|--------------|
| 2,280 SF | \$65.00 PSF | \$22.26 PSF | "AS-IS" CURRENTLY POTBELLY | 2/1/25       |