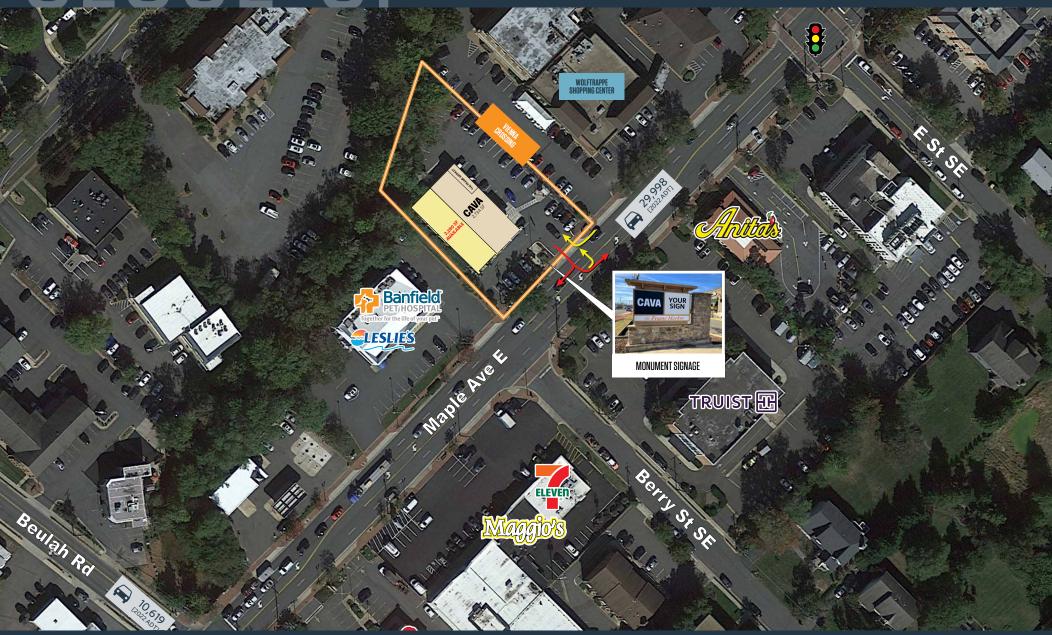

# CLOSE-UP VIENNA CROSSING 418 MAPLE AVE E, VIENNA, VA, FAIRFAX COUNTY

**CRAIG CHENEY** 

klnb

# SITF PI AN

MONUMENT SIGNAGE

| SIZE     | RATE        | NNN         | CONDITION                  | AVAILABILITY |
|----------|-------------|-------------|----------------------------|--------------|
| 2,280 SF | \$65.00 PSF | \$22.26 PSF | "AS-IS" CURRENTLY POTBELLY | 2/1/25       |