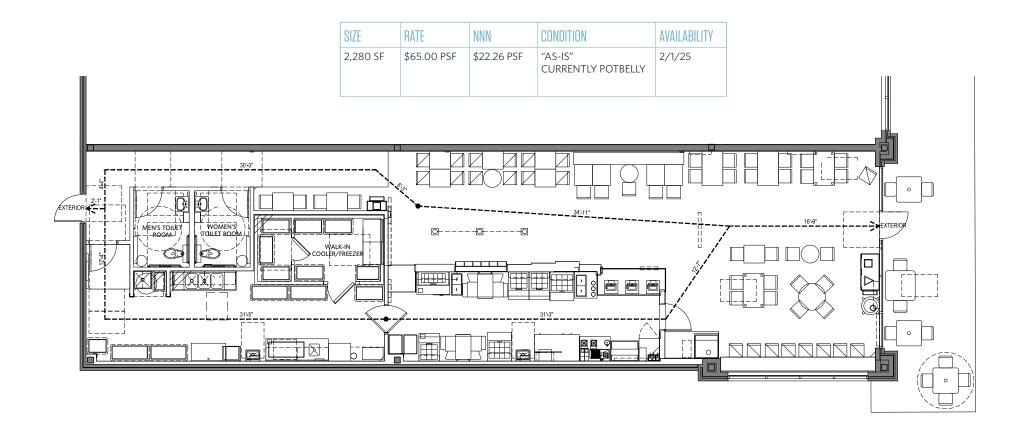

# SITF PI AN

MONUMENT SIGNAGE

| SIZE     | RATE        | NNN         | CONDITION                  | AVAILABILITY |
|----------|-------------|-------------|----------------------------|--------------|
| 2,280 SF | \$65.00 PSF | \$22.26 PSF | "AS-IS" CURRENTLY POTBELLY | 2/1/25       |

# FLOOR PLAN VIENNA CROSSING 418 MAPLE AVE E, VIENNA, VA, FAIRFAX COUNTY