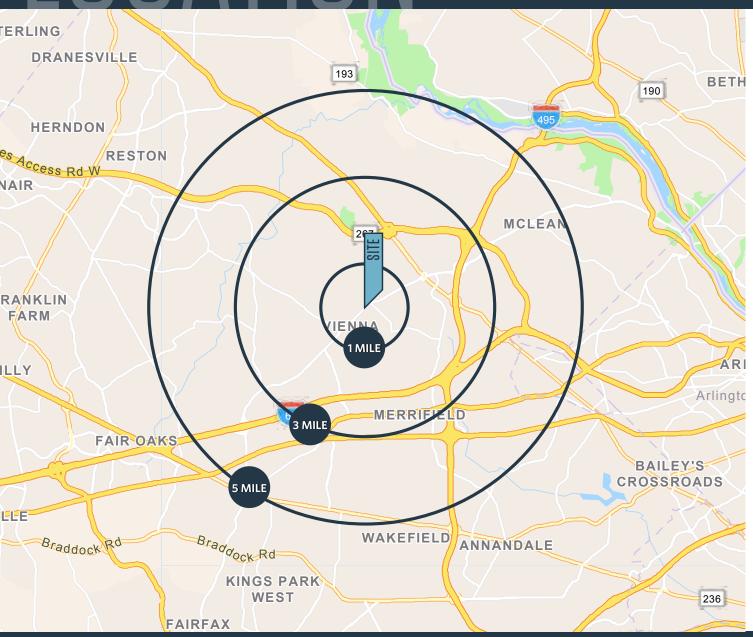

#### DEMOGRAPHICS | 2023:

1-MILE 3-MILE 5-MILE

Population

9,954 117,322 269,447

Daytime Population

16,891 185,084 364,597

Households

3,392 46,122 101,205

Average HH Income

\$284,654 \$218,865 \$220,942

#### TRAFFIC COUNTS | 2022:

Maple Ave E 29,998 ADT
Beulah Rd 10,619 ADT