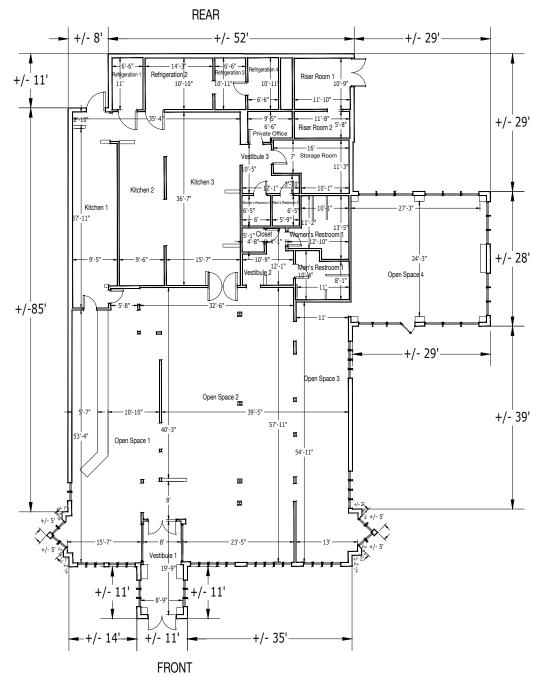

#### **SITE DETAILS**

**SIZE:** 5,700 SF

RENT: Ground Lease -\$150,000/Yr, tenant maintains and pays taxes directly to municipality

CONDITION: Freestanding Former TGI Friday's

**Click here for LOD** 

✓ View Space