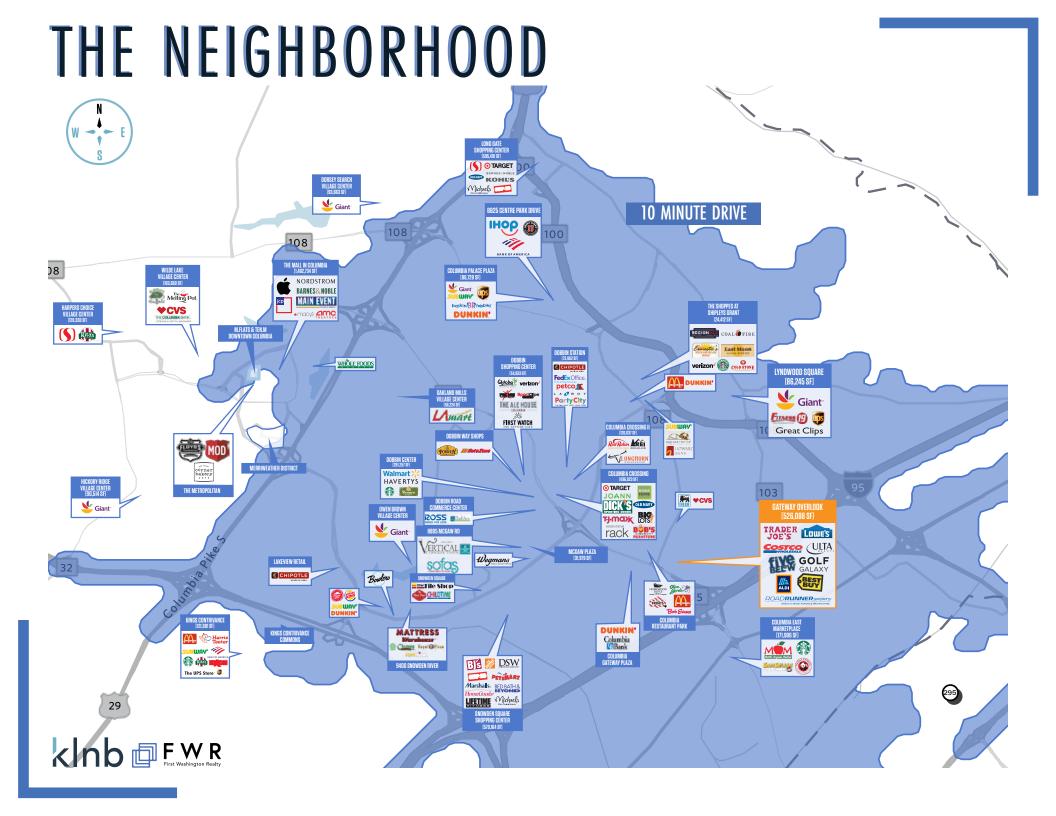

# **DEMOGRAPHICS**



|                                 | 1 MILE        | 3 MILE          | 5 MILE          | 7 MIN DRIVE   | 10 MIN DRIVE    |
|---------------------------------|---------------|-----------------|-----------------|---------------|-----------------|
| POPULATION                      | 13,341        | 83,564          | 207,270         | 101,611       | 302,727         |
| AVERAGE HH INCOME               | \$152,463     | \$154,949       | \$161,837       | \$159,425     | \$155,007       |
| DAYTIME POPULATION              | 15,386        | 99,700          | 238,243         | 82,418        | 283,190         |
| HOUSEHOLDS                      | 4,839         | 30,468          | 76,791          | 45,759        | 136,957         |
| MEDIAN AGE                      | 36.4