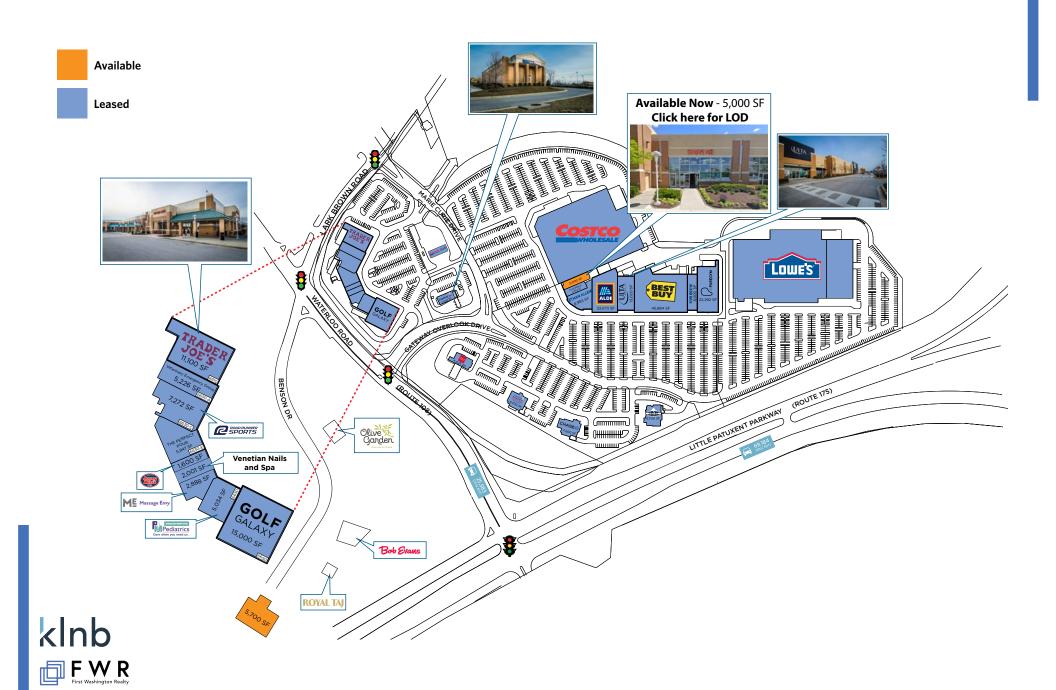

## SITE PLAN

### LOD

#### **SITE DETAILS**

**SIZE:** 5,700 SF

RENT: Ground Lease -\$150,000/Yr, tenant maintains and pays taxes directly to municipality

CONDITION: Freestanding Former TGI Friday's

**Click here for LOD** 

✓ View Space