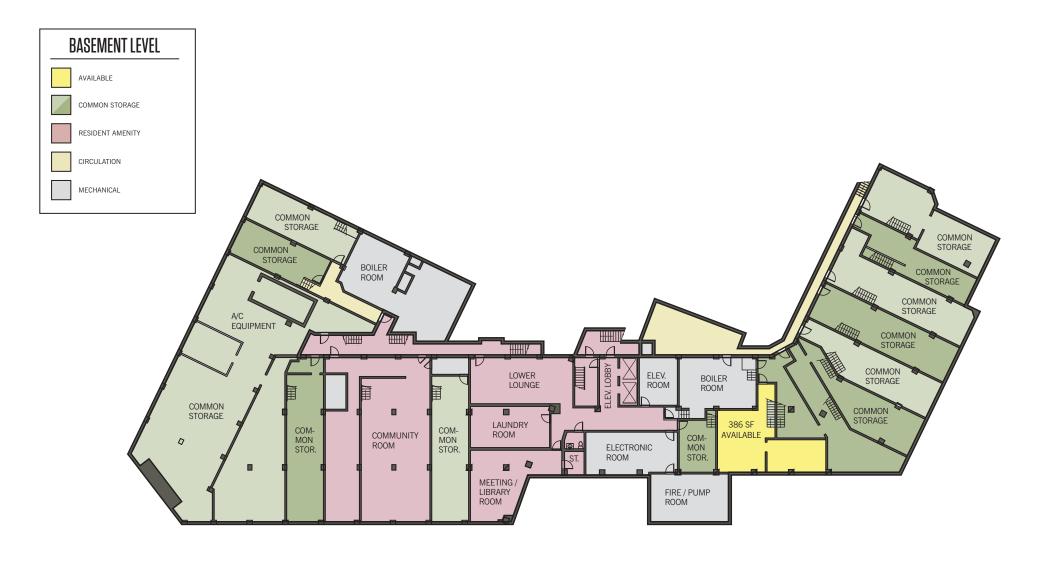

pment in DC

## 3322 14TH STREET NW

3322 14TH ST NW, WASHINGTON, DC 20010



#### **AVAILABLE SPACE**

Street level: 1,484 SF

Basement Level: 386 SF

#### DEMOGRAPHICS | 2023:

1-MILE 3-MILE 5-MILE

Population

87,141 87,141 816,766

Daytime Population

806,097 60,156 1,324,086

Households

41,794 192,384 375,891

Average HH Income

\$166,053 \$169,531 \$171,888

#### TRAFFIC COUNTS | 2022:

16th Street 35,187 ADT 14th Street 13,757 ADT



## 3322 14TH STREET NW

3322 14TH ST NW, WASHINGTON, DC 20010



**STEVE COMBS** 



## 3322 14TH STREET NW

3322 14TH ST NW, WASHINGTON, DC 20010



**STEVE COMBS** 

**MATT SKALET** 

mskalet@klnb.com | 202-577-7688



## STF DI AN 3322 14TH STREET NW 3322 14TH ST NW, WASHINGTON, DC 20010





klnb

# SITE PLAN 3322 14TH ST NW, WASHINGTON, DC 20010







### FOR MORE INFORMATION, PLEASE CONTACT:

#### **STEVE COMBS**

#### **MATT SKALET**

scombs@klnb.com 202-255-7100

mskalet@klnb.com 202-577-7688

1130 Connecticut Ave NW #600, Washington, DC 20036

kinb.com





linkedin.com/company/klnb



facebook.com/KLNBCRE

**CLICK TO VIEW PROPERTY WEBSITE** 

While we have no reason to doubt the accuracy of any of the information supplied, we cannot, and do not, guarantee its accuracy. All information should be independently verified prior to a purchase or lease of the property. We are not responsible for errors, omissions, misuse, or misinterpretation of information contained herein and make no warranty of any kind, express or implied, with respect to the property or any other matters.