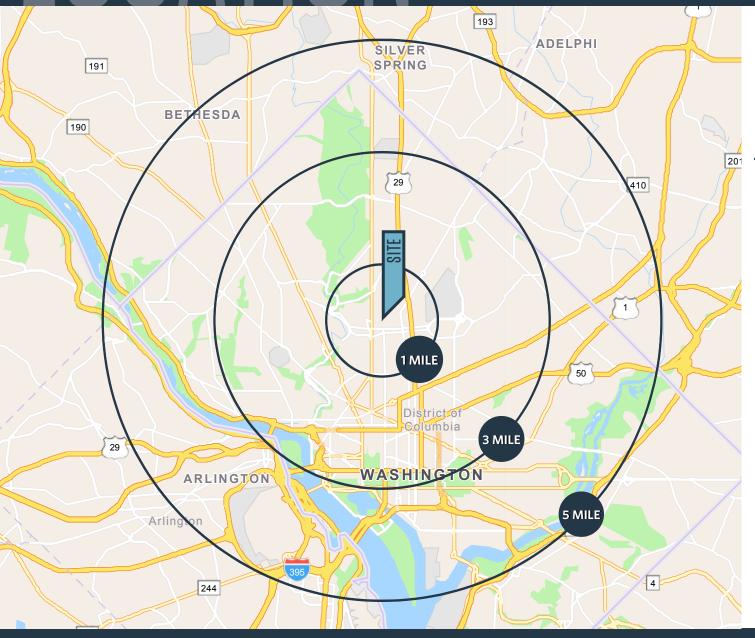

#### DEMOGRAPHICS | 2023:

1-MILE 3-MILE 5-MILE

Population

87,141 87,141 816,766

Daytime Population

806,097 60,156 1,324,086

Households

41,794 192,384 375,891

Average HH Income

\$166,053 \$169,531 \$171,888

#### TRAFFIC COUNTS | 2022:

16th Street 35,187 ADT 14th Street 13,757 ADT