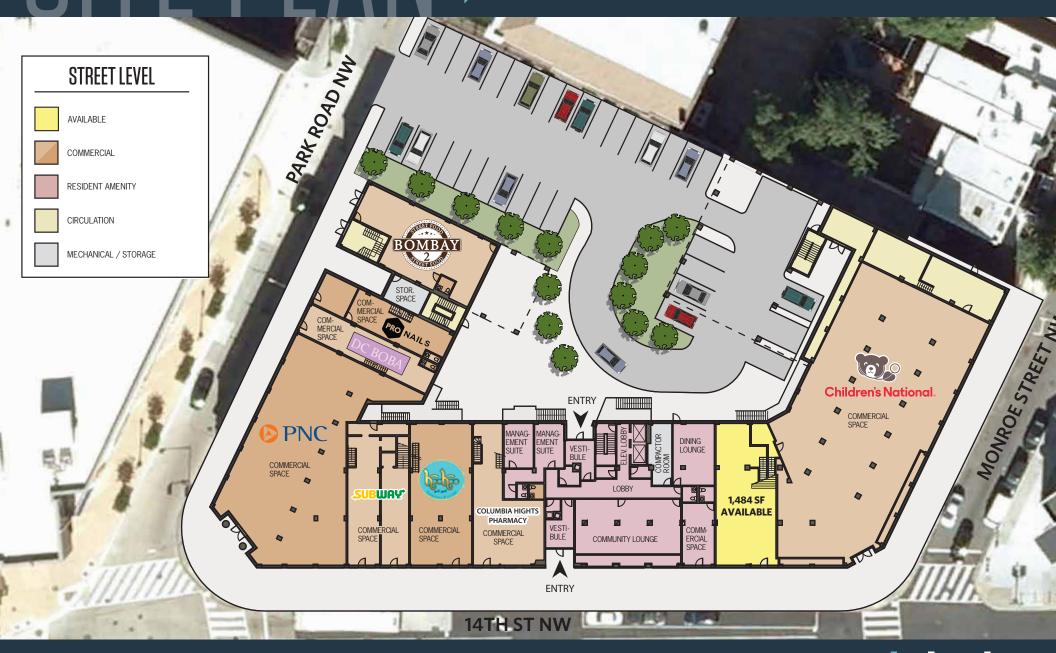

## RETAIL FOR LEASE

- 1,484 SF of prime street level retail space with 30 feet of frontage
- 386 SF basement usable for storage
- 1 block to Columbia Heights Metro Station (5.871 ADR)
- Adjacent to DC USA which is the largest retail development in DC

#### **AVAILABLE SPACE**

Street level: 1,484 SF

Basement Level: 386 SF