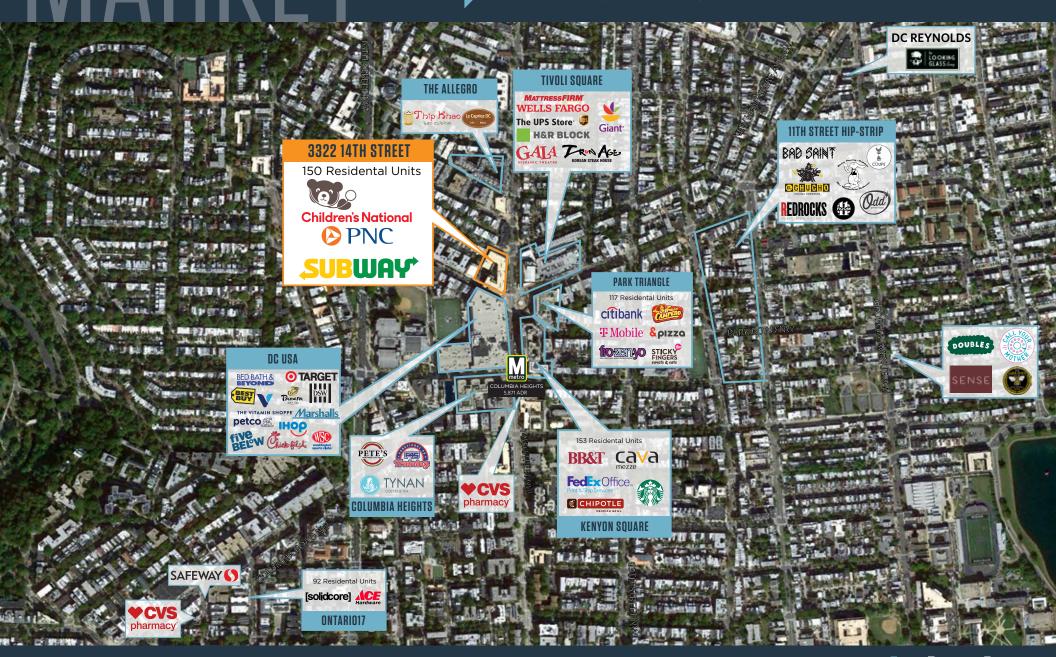

## JOIN THESE RETAILERS

## RETAIL FOR LEASE

- 1,484 SF of prime street level retail space with 30 feet of frontage
- 386 SF basement usable for storage
- 1 block to Columbia Heights Metro Station (5.871 ADR)
- Adjacent to DC USA which is the largest retail development in DC