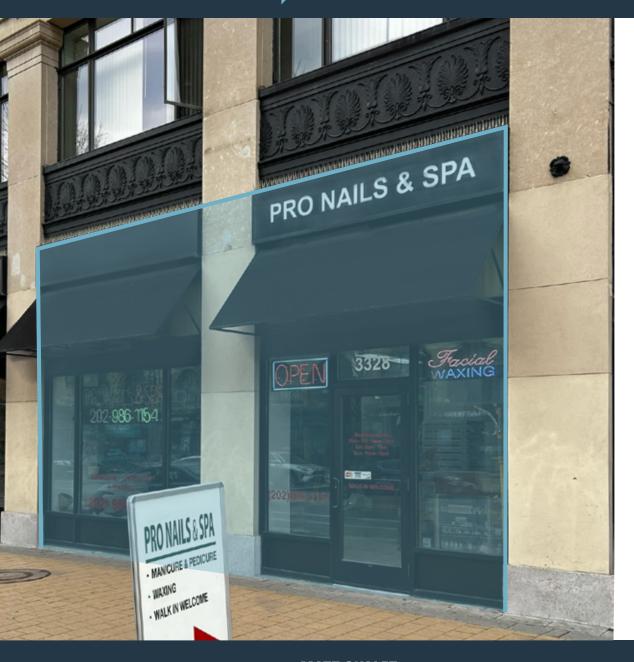

## RETAIL FOR LEASE

- 1,484 SF of prime street level retail space with 30 feet of frontage
- 386 SF basement usable for storage
- 1 block to Columbia Heights Metro Station (5.871 ADR)
- Adjacent to DC USA which is the largest retail development in DC

#### **AVAILABLE SPACE**

Street level: 1,484 SF

Basement Level: 386 SF