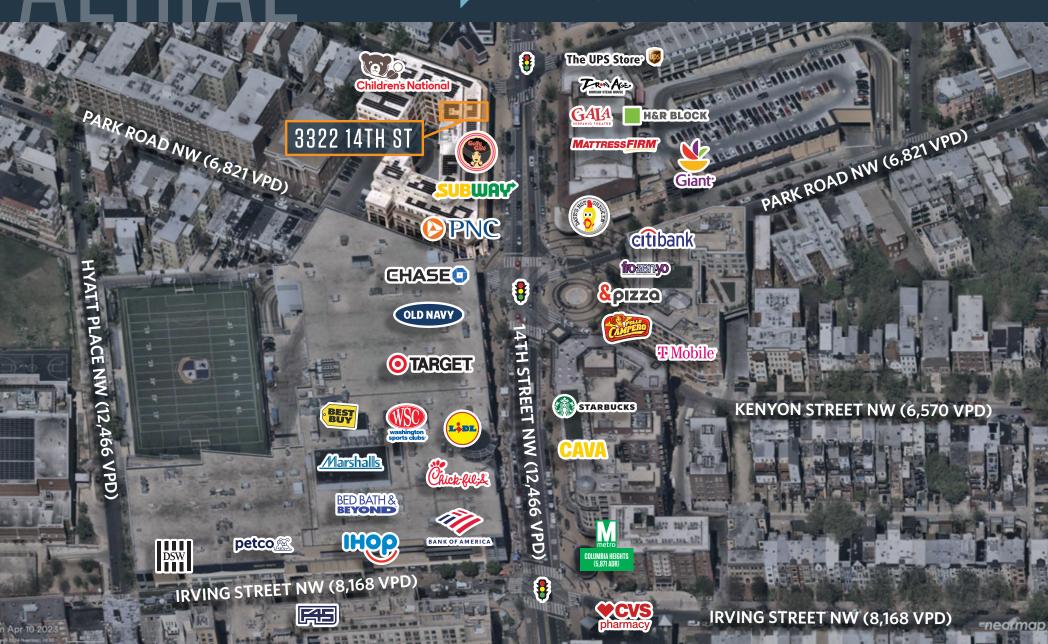

## JOIN THESE RETAILERS

## RETAIL FOR LEASE

- 1,484 SF of prime street level retail space with 30 feet of frontage
- 386 SF basement usable for storage
- 1 block to Columbia Heights Metro Station (5.871 ADR)
- Adjacent to DC USA which is the largest retail development in DC

#### TRAFFIC COUNTS | 2022:

16th Street 35,187 ADT 14th Street 13,757 ADT