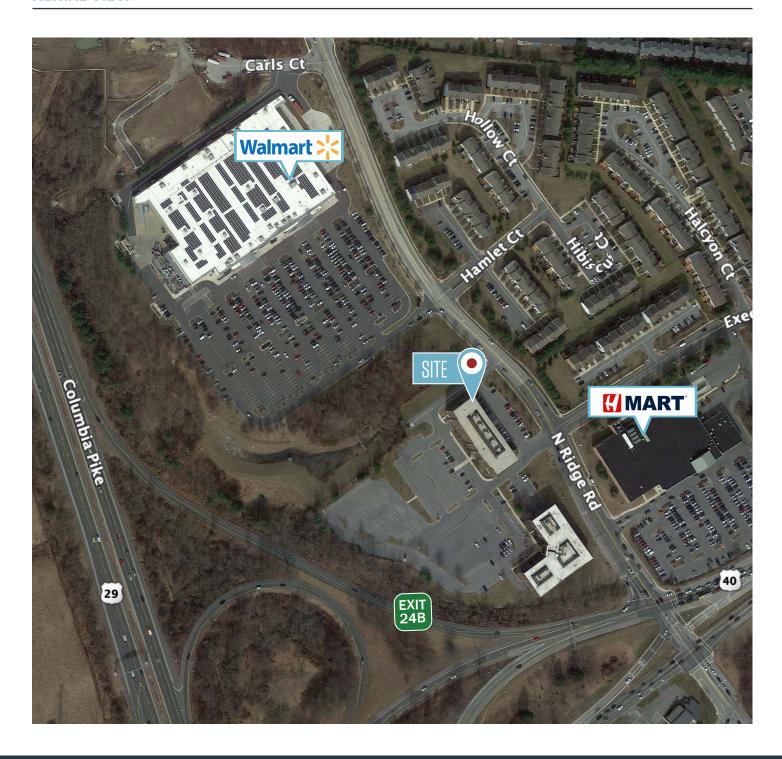

### **AERIAL VIEW**

#### **Building Highlights**

- 3 story Class "A" office building with on-site deli
- 4 parking spaces per 1,000 square foot
- Reserved underground parking at ratio of 1/2,000 square feet
- Strategically located at the intersection of Route 29 and Route 40 easily accessible to banking, shopping, restaurants and Columbia Town Center