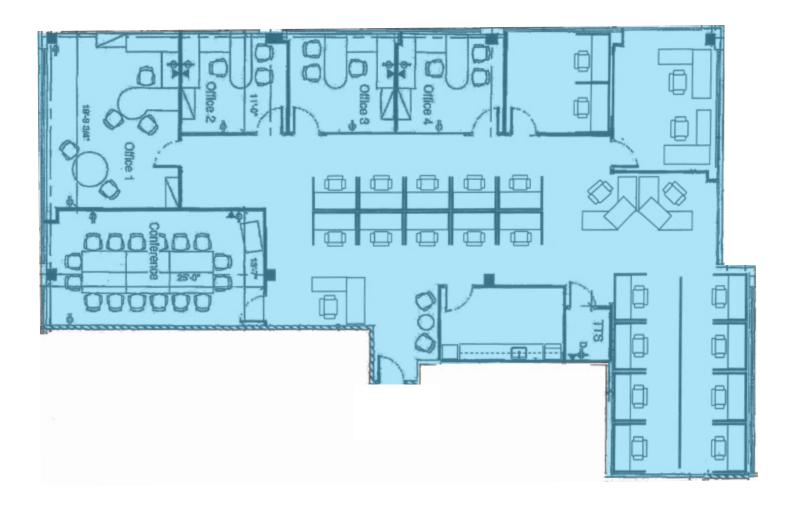

### FLOOR PLAN

Suite 310 3,487 RSF Total

#### **Suite Highlights**

• Suite 310: » 3,487 square feet

» Corner suite with 3 sides of glass

• Rental Rate: \$27.00 per square foot, Full Service