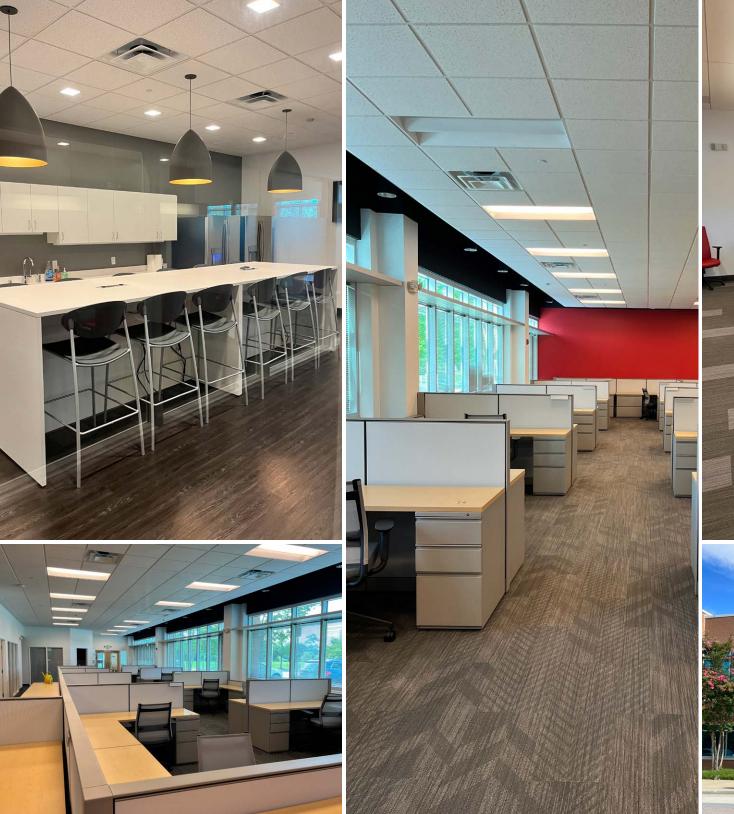

## PROPERTY HIGHLIGHTS

- Turn-key Class A office building
- 2-story office building totalling ±40,000 SF
- Built in 2011
- Plug-n-Play
- Furniture by Herman Miller included
- Parking Ratio: 4/1,000 SF
- Available: First Floor 3,000-20,000 SF
- Lease Rate: \$23.00/SF, Full Service
- Access: 7 minutes to I-795 and 9 minutes to I-695
- Minutes from Owings Mills and Reisterstown
- On-site Property Management
- Additional storage or fitness area within tenant suite