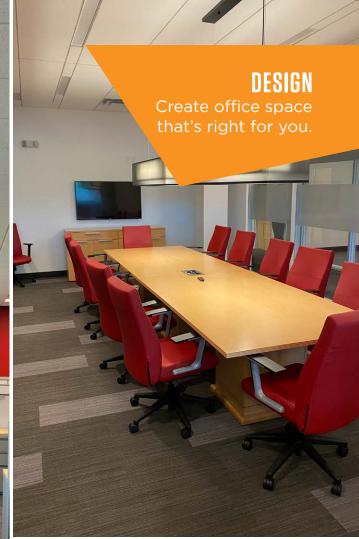

## PROPERTY HIGHLIGHTS

- Turn-key Class A office building
- 2-story office building totalling ±40,000 SF
- Built in 2011
- Plug-n-Play
- Furniture by Herman Miller included
- Parking Ratio: 4/1,000 SF
- Available: First Floor 3,000-20,000 SF
- Lease Rate: \$23.00/SF, Full Service
- Access: 7 minutes to I-795 and 9 minutes to I-695
- Minutes from Owings Mills and Reisterstown
- On-site Property Management
- Additional storage or fitness area within tenant suite