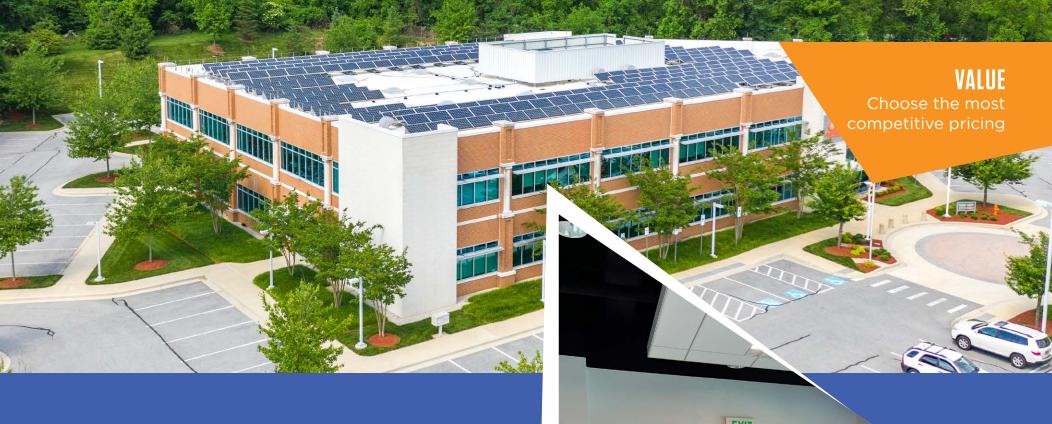

## PROPERTY HIGHLIGHTS

- Turn-key Class A office building
- 2-story office building totalling ±40,000 SF
- Built in 2011
- Plug-n-Play
- Furniture by Herman Miller included
- Parking Ratio: 4/1,000 SF
- Available: First Floor 3,000-20,000 SF
- Lease Rate: \$23.00/SF, Full Service
- Access: 7 minutes to I-795 and 9 minutes to I-695
- Minutes from Owings Mills and Reisterstown
- On-site Property Management
- Additional storage or fitness area within tenant suite