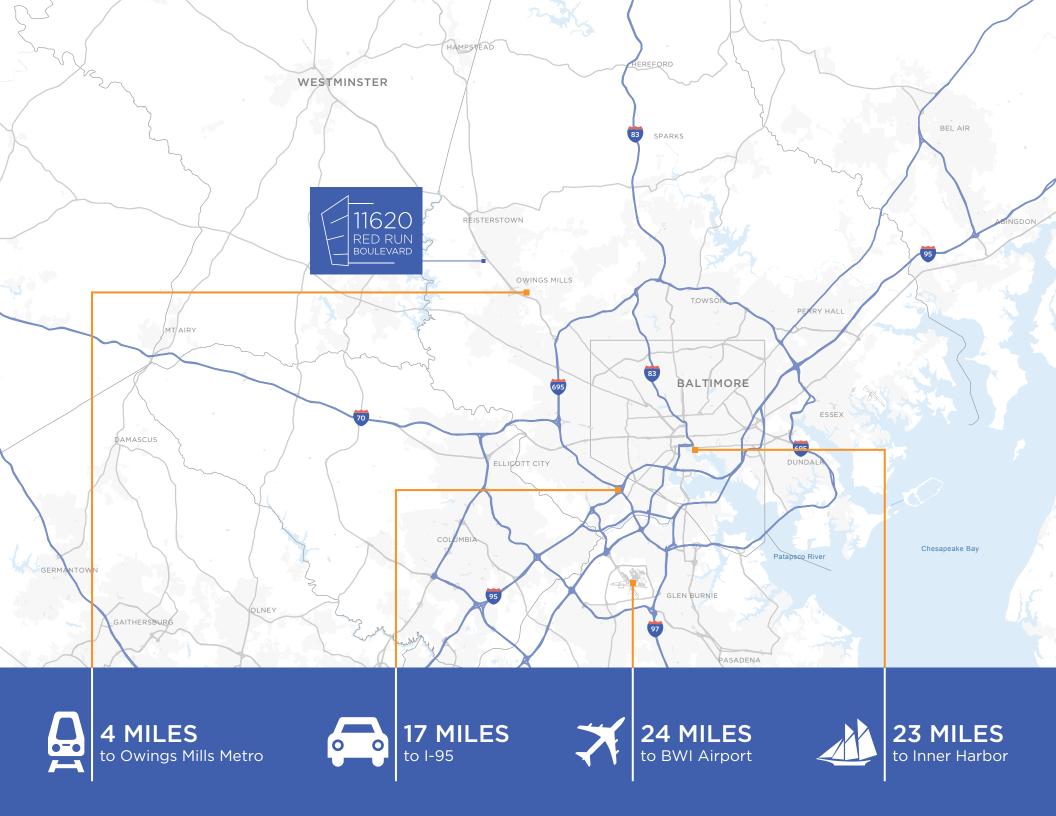

## PROPERTY HIGHLIGHTS

- Turn-key Class A office building
- 2-story office building totalling ±40,000 SF
- Built in 2011
- Plug-n-Play
- Furniture by Herman Miller included
- Parking Ratio: 4/1,000 SF
- Available: First Floor 3,000-20,000 SF
- Lease Rate: \$23.00/SF, Full Service
- Access: 7 minutes to I-795 and 9 minutes to I-695
- Minutes from Owings Mills and Reisterstown
- On-site Property Management
- Additional storage or fitness area within tenant suite