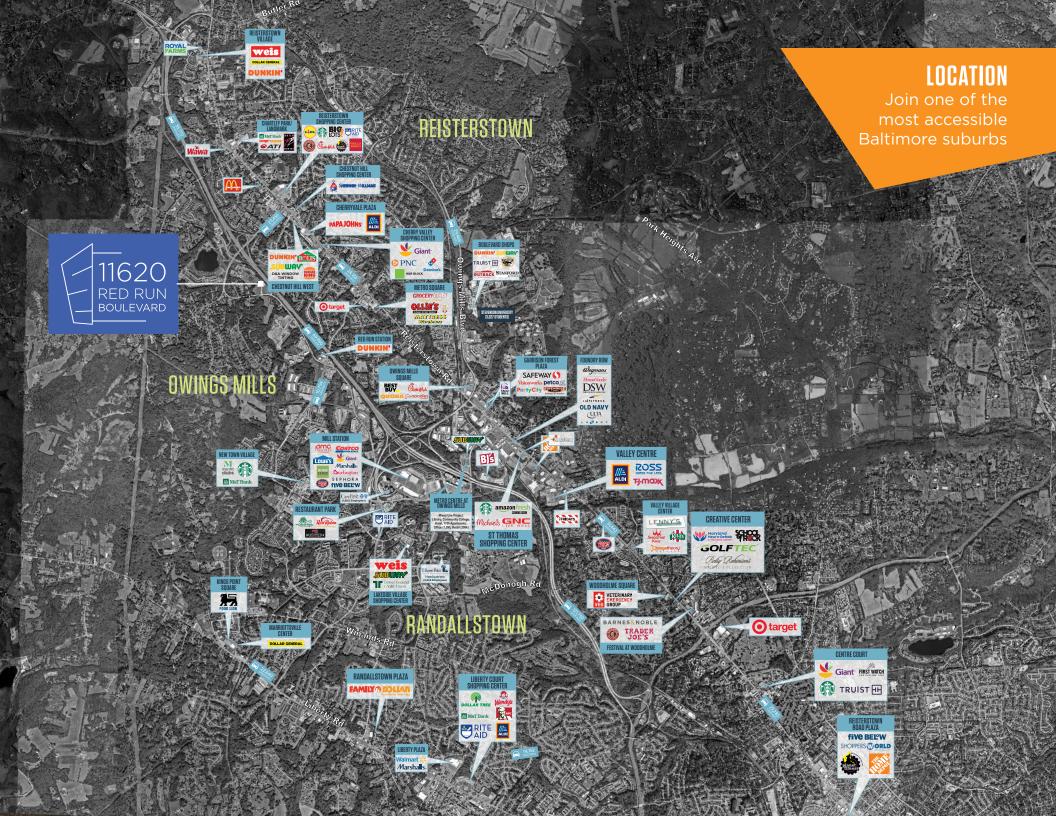

## PROPERTY HIGHLIGHTS

- Turn-key Class A office building
- 2-story office building totalling ±40,000 SF
- Built in 2011
- Plug-n-Play
- Furniture by Herman Miller included
- Parking Ratio: 4/1,000 SF
- Available: First Floor 3,000-20,000 SF
- Lease Rate: \$23.00/SF, Full Service
- Access: 7 minutes to I-795 and 9 minutes to I-695
- Minutes from Owings Mills and Reisterstown
- On-site Property Management
- Additional storage or fitness area within tenant suite