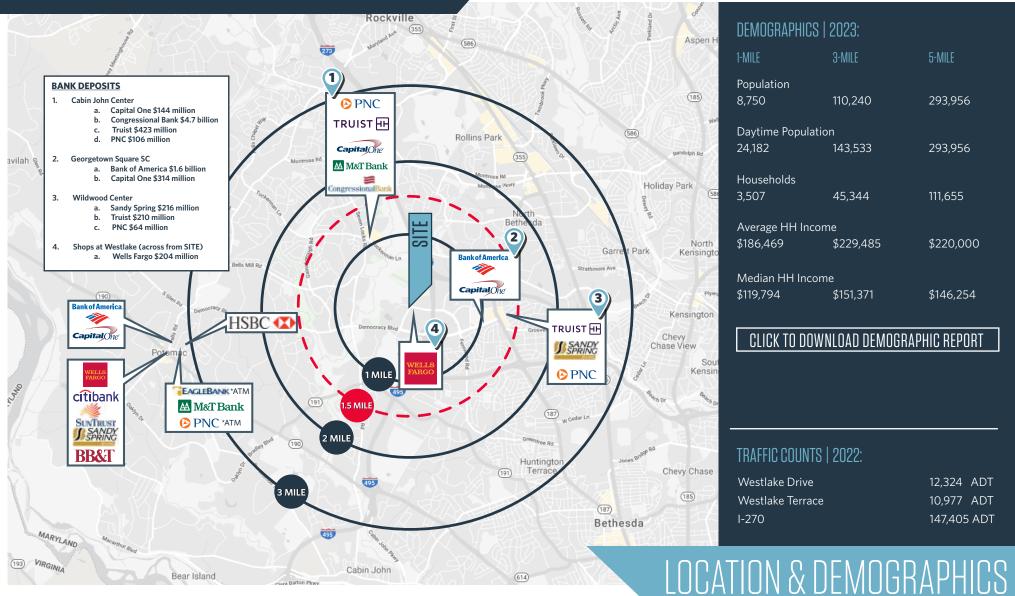

### AREA RETAILERS:

- Over \$8.2 BILLION of deposits (source: FDIC) at nearby banks within 1.5 miles (see page 2 & 3)
- Perfect for financial services, wealth management, and banking
- 1.3 Acre, free-standing bank building, 19 surface parking spaces, 3 drive-thrus
- New 2,000 SF building with drive-thru or +/- 9,000 SF with outdoor area for daycare
- Ability to serve Potomac, North Bethesda, Bethesda and Rockville
- Average household income over \$229,000 within 3 miles!