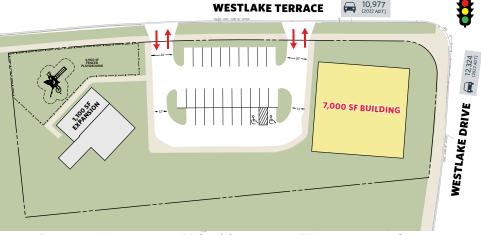

### PROPOSED SITE PLAN

Option 1: New freestanding building with drive-thru

Option 2: New 7,000 SF building, 1,100 SF expansion of existing building and dedicated outdoor play area

klnb

7340 Westlake Terrace, Bethesda, MD 20817 Montgomery County