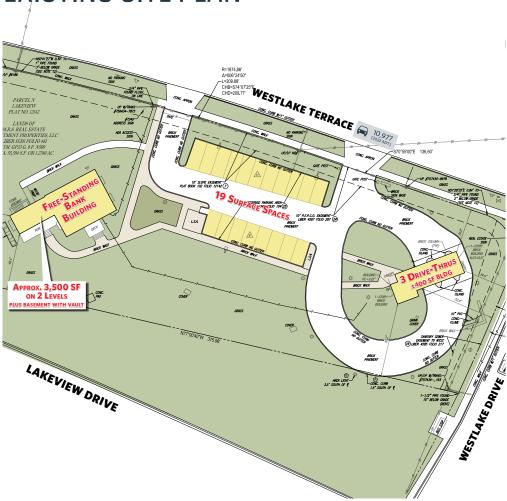

## **EXISTING SITE PLAN**

### AREA RETAILERS:

- Over \$8.2 BILLION of deposits (source: FDIC) at nearby banks within 1.5 miles (see page 2 & 3)
- Perfect for financial services, wealth management, and banking
- 1.3 Acre, free-standing bank building, 19 surface parking spaces, 3 drive-thrus
- New 2,000 SF building with drive-thru or +/- 9,000 SF with outdoor area for daycare
- Ability to serve Potomac, North Bethesda, Bethesda and Rockville
- Average household income over \$229,000 within 3 miles!