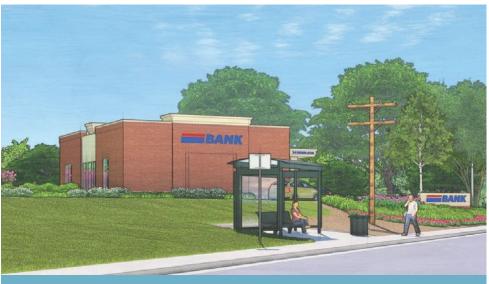

PROPOSED RENDERING

PROPOSED RENDERING

Owned & Managed by: 000 1788 HOLDINGS

7340 Westlake Terrace, Bethesda, MD 20817 Montgomery County