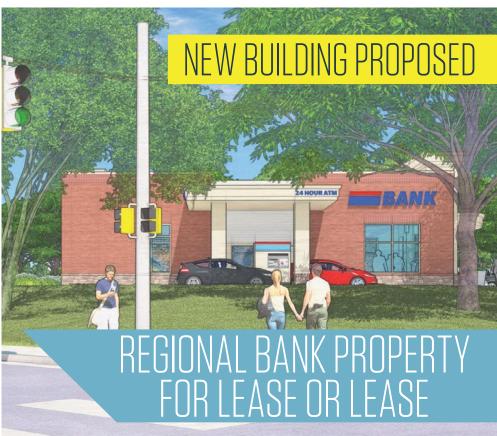

PROPOSED RENDERING

PROPOSED RENDERING

Owned & Managed by: 000 1788 HOLDINGS

7340 Westlake Terrace, Bethesda, MD 20817 Montgomery County