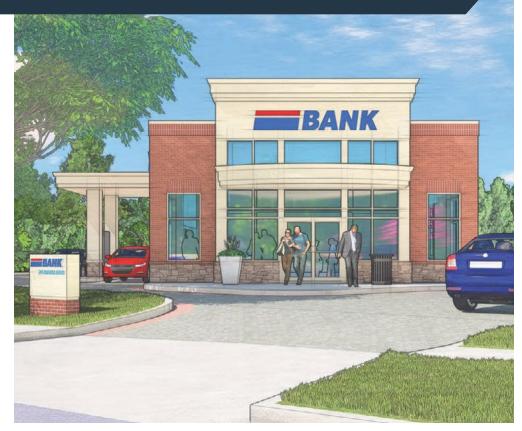

PROPOSED RENDERING

PROPOSED RENDERING

Owned & Managed by: 000 1788 HOLDINGS

7340 Westlake Terrace, Bethesda, MD 20817 Montgomery County