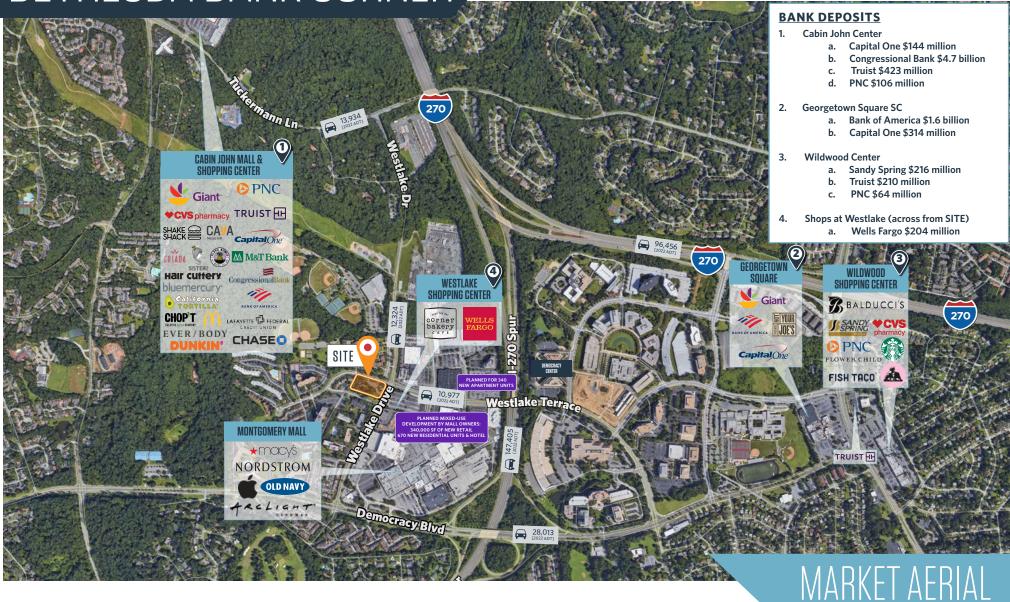

### AREA RETAILERS:

- Over \$8.2 BILLION of deposits (source: FDIC) at nearby banks within 1.5 miles (see page 2 & 3)
- Perfect for financial services, wealth management, and banking
- 1.3 Acre, free-standing bank building, 19 surface parking spaces, 3 drive-thrus
- New 2,000 SF building with drive-thru or +/- 9,000 SF with outdoor area for daycare
- Ability to serve Potomac, North Bethesda, Bethesda and Rockville
- Average household income over \$229,000 within 3 miles!