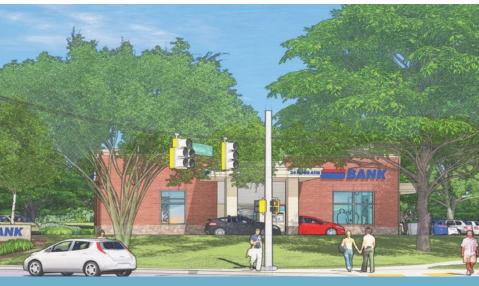

PROPOSED RENDERING

PROPOSED RENDERING

Owned & Managed by: 000 1788 HOLDINGS

7340 Westlake Terrace, Bethesda, MD 20817 Montgomery County