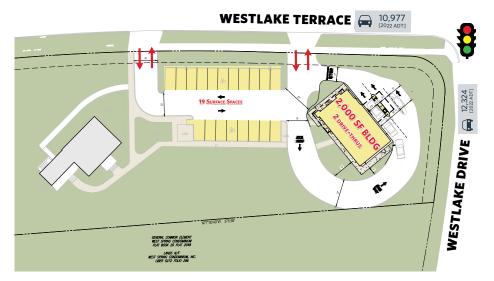

### PROPOSED SITE PLAN

Option 1: New freestanding building with drive-thru

Option 2: New 7,000 SF building, 1,100 SF expansion of existing building and dedicated outdoor play area

klnb

7340 Westlake Terrace, Bethesda, MD 20817 Montgomery County