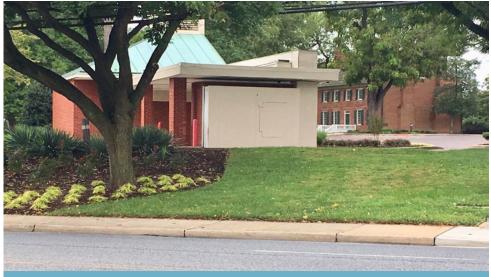

nking
- 1.3 Acre, free-standing bank building, 19 surface parking spaces, 3 drive-thrus
- New 2,000 SF building with drive-thru or +/- 9,000 SF with outdoor area for daycare
- Ability to serve Potomac, North Bethesda, Bethesda and Rockville
- Average household income over \$229,000 within 3 miles!



7340 Westlake Terrace, Bethesda, MD 20817 Montgomery County





7340 Westlake Terrace, Bethesda, MD 20817 Montgomery County





7340 Westlake Terrace, Bethesda, MD 20817 Montgomery County

## **EXISTING SITE PLAN**



### PROPOSED SITE PLAN

Option 1: New freestanding building with drive-thru





Option 2: New 7,000 SF building, 1,100 SF expansion of existing building and dedicated outdoor play area

klnb

7340 Westlake Terrace, Bethesda, MD 20817 Montgomery County





PROPOSED RENDERING







PROPOSED RENDERING



Owned & Managed by: 000 1788 HOLDINGS



7340 Westlake Terrace, Bethesda, MD 20817 Montgomery County

## CLICK TO VIEW PROPERTY WEBSITE

For More Information, Please Contact:

#### Joe Fleischmann

ifleischmann@klnb.com 703-268-2708

8065 Leesburg Pike, Suite 700 Tysons, VA 22182

#### klnb.com



instagram.com/klnbcre



linkedin.com/company/klnb



facebook.com/KLNBCRE

While we have no reason to doubt the accuracy of any of the information supplied, we cannot, and do not, guarantee its accuracy. All information should be independently verified prior to a purchase or lease of the property. We are not responsible for errors, omissions, misuse, or misinterpretation of information contained herein and make no warranty of any kind, express or implied, with respect