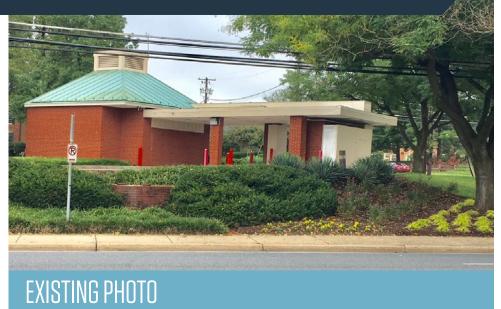

ealth management, and banking
- 1.3 Acre, free-standing bank building, 19 surface parking spaces, 3 drive-thrus
- New 2,000 SF building with drive-thru or +/- 9,000 SF with outdoor area for daycare
- Ability to serve Potomac, North Bethesda, Bethesda and Rockville
- Average household income over \$229,000 within 3 miles!



7340 Westlake Terrace, Bethesda, MD 20817 Montgomery County





7340 Westlake Terrace, Bethesda, MD 20817 Montgomery County





7340 Westlake Terrace, Bethesda, MD 20817 Montgomery County

## **EXISTING SITE PLAN**



### PROPOSED SITE PLAN

Option 1: New freestanding building with drive-thru





Option 2: New 7,000 SF building, 1,100 SF expansion of existing building and dedicated outdoor play area

klnb

7340 Westlake Terrace, Bethesda, MD 20817 Montgomery County





PROPOSED RENDERING







PROPOSED RENDERING



Owned & Managed by: 000 1788 HOLDINGS



7340 Westlake Terrace, Bethesda, MD 20817 Montgomery County

## CLICK TO VIEW PROPERTY WEBSITE

For More Information, Please Contact:

#### Joe Fleischmann

ifleischmann@klnb.com 703-268-2708

8065 Leesburg Pike, Suite 700 Tysons, VA 22182

#### klnb.com



instagram.com/klnbcre



linkedin.com/company/klnb



facebook.com/KLNBCRE

While we have no reason to doubt the accuracy of any of the information supplied, we cannot, and do not, guarantee its accuracy. All information should be independently verified prior to a purchase or lease of the property. We are not responsible for errors, omissions, misuse, or misinterpretation of information contained herein and make no warranty of any kind, express